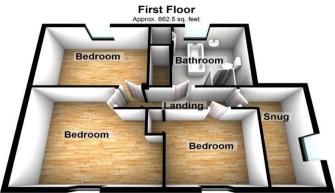

#### Interior

**Lounge** 3.96m x 3.68m (13' x 12'1")

**Dining Room** 3.58m x 3.89m (11'9" x 12'9")

**Kitchen** 3.25m x 2.95m (10'8" x 9'8")

Conservatory 2.82m x 2.3m (9'3" x 7'7")

**Bedroom One** 3.38m x 4.04m (11'1" x 13'3")

**Bedroom Two** 4.42m x 2.95m (14'6" x 9'8")

**Bedroom Three** 3.1m x 2.87m (10'2" x 9'5")

**Bedroom Four** 3.76m x 1.6m (12'4" x 5'3")

**Bathroom** 3.05m x 2.57m (10' x 8'5")