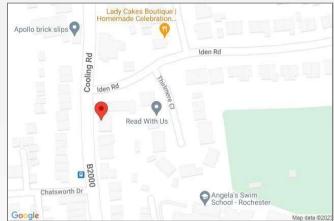

9'8")

Conservatory 2.82m x 2.3m (9'3" x 7'7")

**Bedroom One** 3.38m x 4.04m (11'1" x 13'3")

**Bedroom Two** 4.42m x 2.95m (14'6" x 9'8")

**Bedroom Three** 3.1m x 2.87m (10'2" x 9'5")

**Bedroom Four** 3.76m x 1.6m (12'4" x 5'3")

**Bathroom** 3.05m x 2.57m (10' x 8'5")

#### **Exterior**

Rear garden: Side access, grass laid to lawn, flower beds to side, outside tap.





Total area: approx. 1406.7 sq. feet

Please be advised this plan is offered for marketing purposes only. It can not be relied upon for exact or precise measurements, angles, window or door openings.

Whilst every effort is made to ensure the accuracy the company or provider accepts no responsibility for the content.

Plan produced using PlanUp.







### **Property Location**

Cooling Road, Rochester, Kent, ME2 4RP





#### **Additional Information**

Strood is a town in the unitary authority of Medway in Kent, South East England. It lies on the northwest bank of the River Medway at its lowest bridging point.

Strood has a main high street which includes many large retailers including B&M, Marks and Spencer's Foodhall & Matalan. The high street is only a short drive away from the main A2/M2 motorway links.