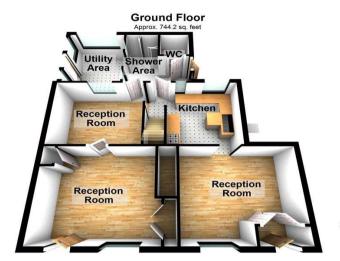

#### Interior

**Lounge** 3.96m x 3.68m (13' x 12'1")

**Dining Room** 3.58m x 3.89m (11'9" x 12'9")

**Kitchen** 3.25m x 2.95m (10'8" x 9'8")

Conservatory 2.82m x 2.3m (9'3" x 7'7")

**Bedroom One** 3.38m x 4.04m (11'1" x 13'3")

#### **Exterior**

Rear garden: Side access, grass laid to lawn, flower beds to side, outside tap.

Total area: approx. 1406.7 sq. feet

Please be advised this plan is offered for marketing purposes only. It can not be relied upon for exact or precise measurements, angles, window or door openings.