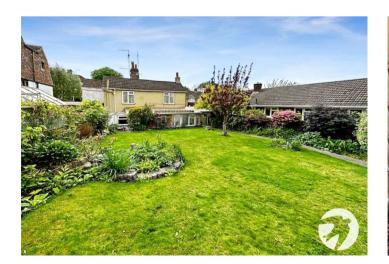

#### **Exterior**

Rear garden: Side access, grass laid to lawn, flower beds to side, outside tap.

Total area: approx. 1406.7 sq. feet

Please be advised this plan is offered for marketing purposes only. It can not be relied upon for exact or precise measurements, angles, window or door openings.