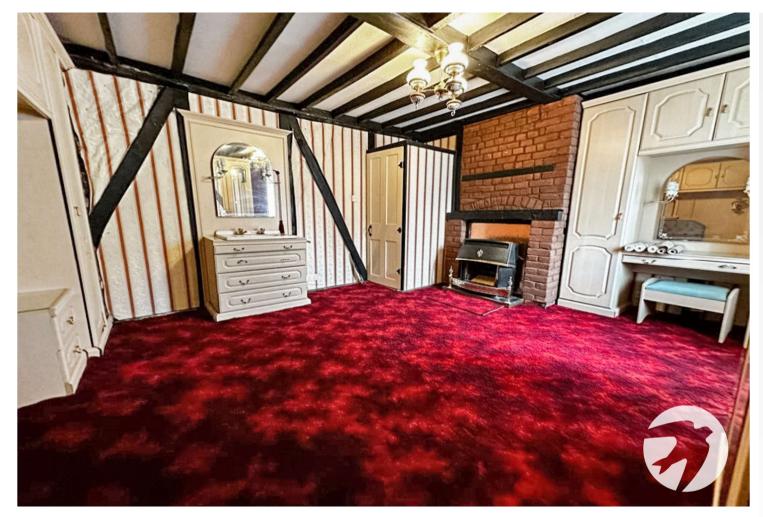

**Bedroom Two** 4.42m x 2.95m (14'6" x 9'8")

**Bedroom Three** 3.1m x 2.87m (10'2" x 9'5")

**Bedroom Four** 3.76m x 1.6m (12'4" x 5'3")

**Bathroom** 3.05m x 2.57m (10' x 8'5")