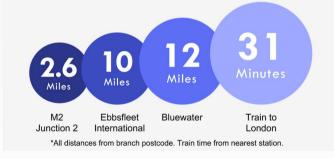

#### **Additional Information**

Strood is a town in the unitary authority of Medway in Kent, South East England. It lies on the northwest bank of the River Medway at its lowest bridging point.

Strood has a main high street which includes many large retailers including B&M, Marks and Spencer's Foodhall & Matalan. The high street is only a short drive away from the main A2/M2 motorway links.