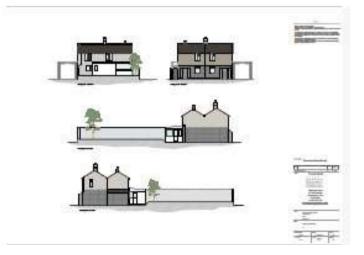

## **Property Features**

- Council Tax: NA
- EPC Rating: F
- Planning permission to convert to two bedroom semi detached houses
- No forward chain
- Sought after location
- Fantastic development opportunity
- Within close proximity of A2/M2