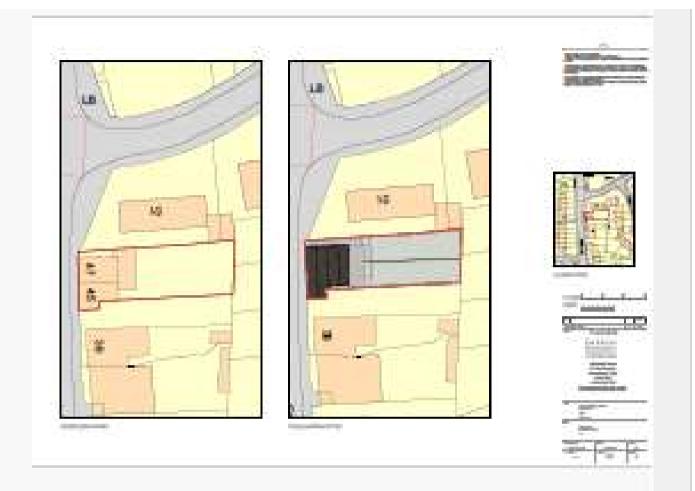

## **Property Features**

- Council Tax: NA
- EPC Rating: F
- Planning permission to convert to two bedroom semi detached houses
- No forward chain
- Sought after location
- Fantastic development opportunity
- Within close proximity of A2/M2