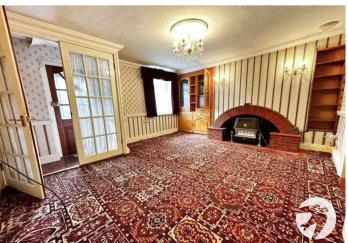

#### Interior

**Lounge** 3.96m x 3.68m (13' x 12'1")

**Dining Room** 3.58m x 3.89m (11'9" x 12'9")

**Kitchen** 3.25m x 2.95m (10'8" x 9'8")

Conservatory 2.82m x 2.3m (9'3" x 7'7")

**Bedroom One** 3.38m x 4.04m (11'1" x 13'3")