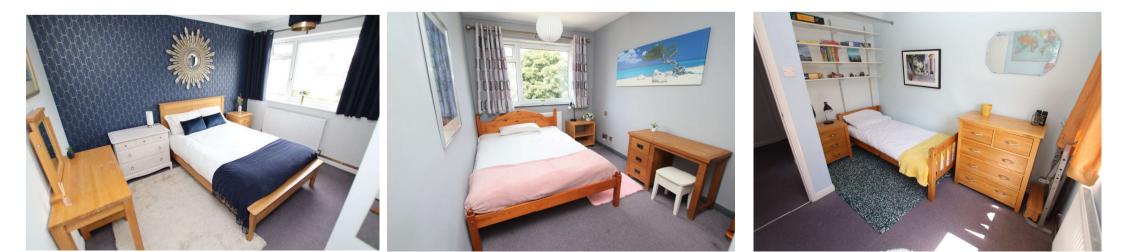

**Bedroom One** 3.63m x 3.25m (11'11" x 10'8") Double glazed window to rear, coved ceiling, built in wardrobes, radiator, carpet.

**Bedroom Two** 3.58m x 2.44m (11'9" x 8') Double glazed window to rear, built in wardrobes with overhead storage, radiator, carpet.

**Bedroom Three** 3.23m x 2.51m (10'7" x 8'3") Double glazed window to side, radiator, carpet.

**Bathroom** 3.23m x 1.7m (10'7" x 5'7") Double glazed frosted window to side, panelled bath, pedestal wash hand basin, low level WC, chrome heated towel rail, part tiled walls, vinyl flooring.