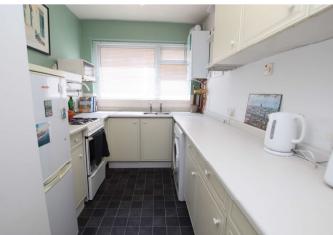

**Kitchen** 3.23m x 2.03m (10'7" x 6'8") Double glazed window to side, matching range of wall and base units incorporating cupboards, drawers and worktops, stainless steel sink unit with drainer and mixer tap, wall mounted boiler, space for fridge/freezer and cooker, plumbed for washing machine, part tiled walls, vinyl flooring.