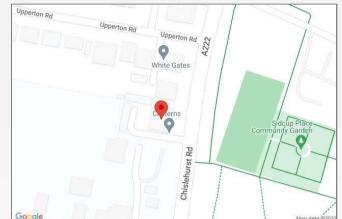

uble glazed window to rear, built in wardrobes with overhead storage, radiator, carpet.

**Bedroom Three** 3.23m x 2.51m (10'7" x 8'3") Double glazed window to side, radiator, carpet.

**Bathroom** 3.23m x 1.7m (10'7" x 5'7") Double glazed frosted window to side, panelled bath, pedestal wash hand basin, low level WC, chrome heated towel rail, part tiled walls, vinyl flooring.

Garage En Bloc.







#### **Leasehold Information**

Unexpired term of lease: Approximately 943 years Original start and lease term: September 1967 for 999 years Current ground rent: Approximately £21 per annum

Current service charge: Approximately £1,800 per annum

Next ground rent review: TBC

All the above needs to be verified by your solicitor.



### **Property Location**

Chislehurst Road, Sidcup, DA14 6BG





# FOR MORE INFORMATION CONTACT US TODAY.

020 8298 0500 Robinson Jackson 1 Wellington Parade, Blackfen, Kent DA15 9NB blackfen@robinson-jackson.com

These particulars do not form part of an offer or contract and must not be relied upon as statements or representation of fact. Any areas, measurements, journey times or distances are approximate. The text, images, photographs and plans are for guidance only and are not necessarily comprehensive. It should not be assumed that the property has all necessary planning, building regulation or other consents and we have not tested any services, equipment or facilities. References to tenure are based on information supplied by the seller. Buyer should verify all information themselves by inspection or otherwise prior to a legal commitment to pur