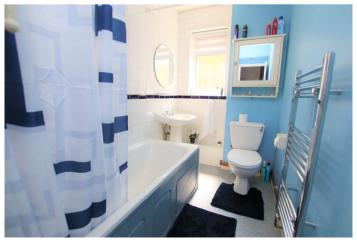

**Bedroom Three** 3.23m x 2.51m (10'7" x 8'3") Double glazed window to side, radiator, carpet.

**Bathroom** 3.23m x 1.7m (10'7" x 5'7") Double glazed frosted window to side, panelled bath, pedestal wash hand basin, low level WC, chrome heated towel rail, part tiled walls, vinyl flooring.