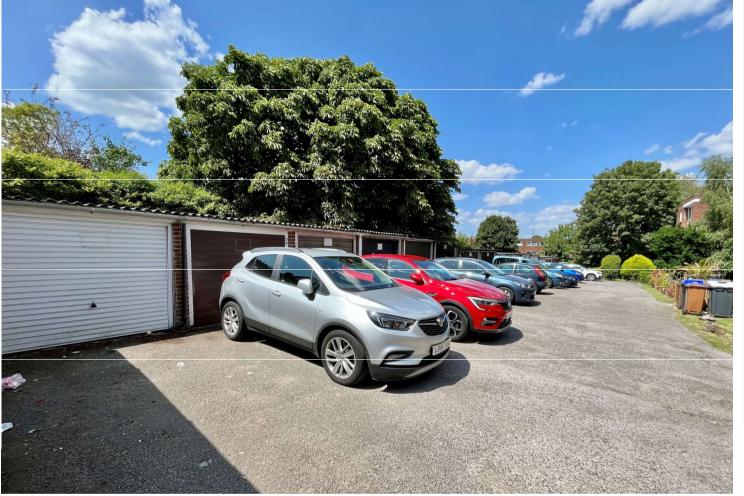

incorporating cupboards, drawers and worktops, stainless steel sink unit with drainer and mixer tap, wall mounted boiler, space for fridge/freezer and cooker, plumbed for washing machine, part tiled walls, vinyl flooring.

**Bedroom One** 3.63m x 3.25m (11'11" x 10'8") Double glazed window to rear, coved ceiling, built in wardrobes, radiator, carpet.

**Bedroom Two** 3.58m x 2.44m (11'9" x 8') Double glazed window to rear, built in wardrobes with overhead storage, radiator, carpet.

**Bedroom Three** 3.23m x 2.51m (10'7" x 8'3") Double glazed window to side, radiator, carpet.

**Bathroom** 3.23m x 1.7m (10'7" x 5'7") Double glazed frosted window to side, panelled bath, pedestal wash hand basin, low level WC, chrome heated towel rail, part tiled walls, vinyl flooring.

Garage En Bloc.







#### **Leasehold Information**

Unexpired term of lease: Approximately 943 years Original start and lease term: September 1967 for 999 years Current ground rent: Approximately £21 per annum

Current service charge: Approximately £1,800 per annum

Next ground rent review: TBC

All the above needs to be verified by your solicitor.



### **Property Location**

Chislehurst Road, Sidcup, DA14 6BG





# FOR MORE INFORMATION CONTACT US TODAY.

020 8298 0500 Robinson Jackson 1 Wellington Parade, Blackfen, Kent DA15 9NB blackfen@robinson-jackson.com

These particulars do not form part of an offer or contract and must not be relied upon as statements or representation of fact. Any areas, measurements, journey times or distances are approximate. The text, images, photographs and plans are for gui