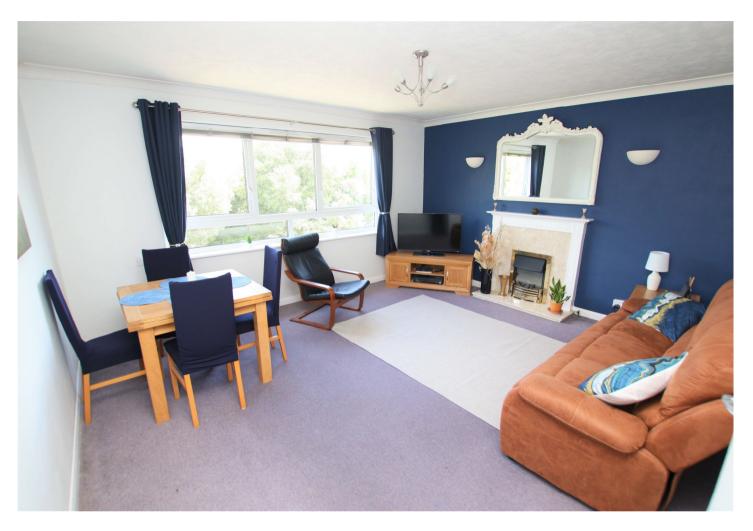

#### Interior

**Entrance Hall** 6.4m x 1.22m (21' x 4') Hardwood door to side, two built in storage cupboards, entry phone systems, wall mounted lights, radiator, carpet.

**Lounge/Diner** 4.85m x 4.2m (15'11" x 13'9") Double glazed window to front, coved and textured ceiling, wall mounted lights, feature fireplace, radiator, carpet.