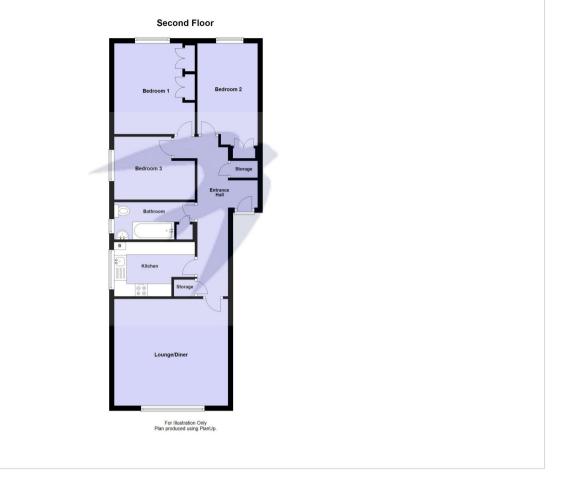

## **Property Features**

- Council Tax: C
- EPC Rating: TBC
- Three Bedrooms
- Second Floor Flat
- Garage En Bloc
- Walking Distance to Sidcup High Street
- Over 900 Year Lease

#### Interior

**Entrance Hall** 6.4m x 1.22m (21' x 4') Hardwood door to side, two built in storage cupboards, entry phone systems, wall mounted lights, radiator, carpet.

**Lounge/Diner** 4.85m x 4.2m (15'11" x 13'9") Double glazed window to front, coved and textured ceiling, wall mounted lights, feature fireplace, radiator, carpet.

**Kitchen** 3.23m x 2.03m (10'7" x 6'8") Double glazed window to side, matching range of wall and base units incorporating cupboards, drawers and worktops, stainless steel sink unit with drainer and mixer tap, wall mounted boiler, space for fridge/freezer and cooker, plumbed for washing machine, part tiled walls, vinyl flooring.

**Bedroom One** 3.63m x 3.25m (11'11" x 10'8") Double glazed window to rear, coved ceiling, built in wardrobes, radiator, carpet.

**Bedroom Two** 3.58m x 2.44m (11'9" x 8') Double glazed window to rear, built in wardrobes with overhead storage, radiator, carpet.

**Bedroom Three** 3.23m x 2.51m (10'7" x 8'3") Double glazed window to side, radiator, carpet.

**Bathroom** 3.23m x 1.7m (10'7" x 5'7") Double glazed frosted window to side, panelled bath, pedestal wash hand basin, low level WC, chrome heated towel rail, part tiled walls, vinyl flooring.