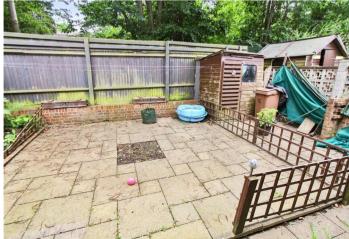

## Mincers Close, Lordswood

A spacious two bedroom ground floor maisonette with a garden and garage en bloc. Offered to the market with no chain.

# **Property Features**

- Council Tax: B
- EPC Rating: C
- Ideal First Time Purchase
- Two Bedroom Ground Floor Maisonette
- Garden
- Garage En bloc
- No Chian
- G.F.C.H & D.G









### Interior

**Lounge:** 4.4m x 4.1m (14'5" x 13'5")

**Kitchen:** 2.62m x 2m (8'7" x 6'7")

**Bedroom 1:** 3.53m x 3.05m (11'7" x 10')

**Bedroom 2:** 2.54m x 1.68m (8'4" x 5'6")

**Bathroom:** 2.64m x 1.35m (8'8" x 4'5")

### **Exterior**

Paver rear garden

Side access

### **Leasehold Information**

Time remaining on lease: Approx. 98 years and 10 months

Ground Rent: Not Available TBC

Service Charge: Not Available TBC

Ground Rent Review Date:







## **Property Location**

Mincers Close, Lordswood, Kent, ME5 8QH