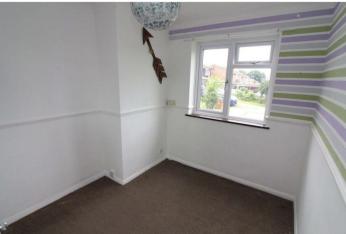

### Interior

**Lounge:** 4.4m x 4.1m (14'5" x 13'5")

**Kitchen:** 2.62m x 2m (8'7" x 6'7")

**Bedroom 1:** 3.53m x 3.05m (11'7" x 10')

**Bedroom 2:** 2.54m x 1.68m (8'4" x 5'6")

**Bathroom:** 2.64m x 1.35m (8'8" x 4'5")