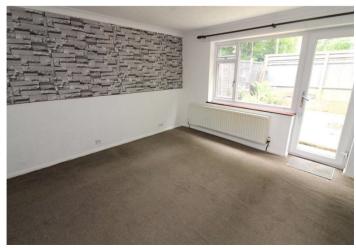

### Interior

**Lounge:** 4.4m x 4.1m (14'5" x 13'5")

**Kitchen:** 2.62m x 2m (8'7" x 6'7")

**Bedroom 1:** 3.53m x 3.05m (11'7" x 10')

**Bedroom 2:** 2.54m x 1.68m (8'4" x 5'6")

**Bathroom:** 2.64m x 1.35m (8'8" x 4'5")