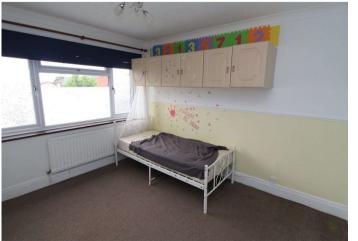

### Interior

**Lounge:** 4.4m x 4.1m (14'5" x 13'5")

**Kitchen:** 2.62m x 2m (8'7" x 6'7")

**Bedroom 1:** 3.53m x 3.05m (11'7" x 10')

**Bedroom 2:** 2.54m x 1.68m (8'4" x 5'6")

**Bathroom:** 2.64m x 1.35m (8'8" x 4'5")