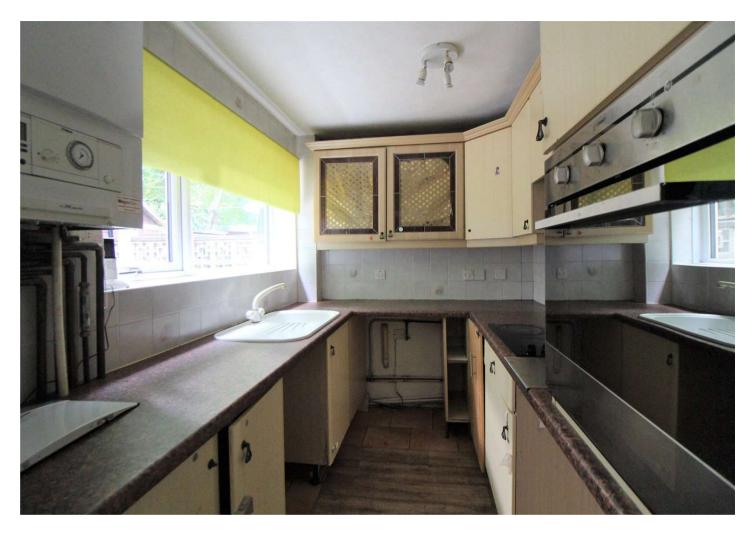

### Interior

**Lounge:** 4.4m x 4.1m (14'5" x 13'5")

**Kitchen:** 2.62m x 2m (8'7" x 6'7")

**Bedroom 1:** 3.53m x 3.05m (11'7" x 10')

**Bedroom 2:** 2.54m x 1.68m (8'4" x 5'6")

**Bathroom:** 2.64m x 1.35m (8'8" x 4'5")