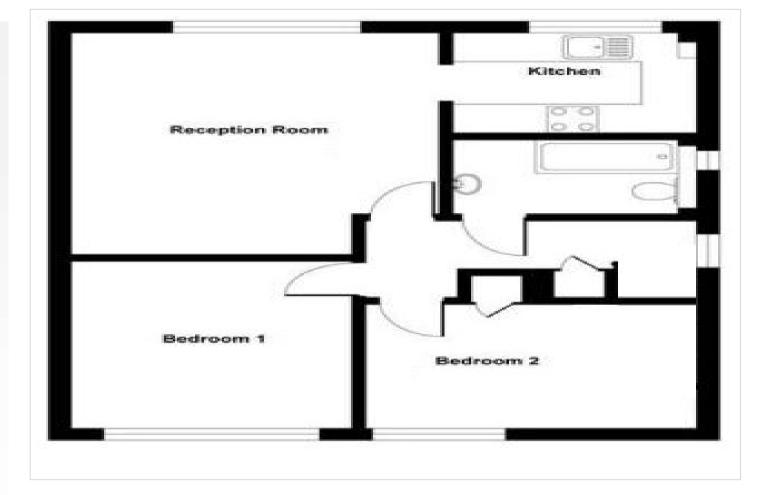

### Interior

**Lounge:** 4.4m x 4.1m (14'5" x 13'5")

**Kitchen:** 2.62m x 2m (8'7" x 6'7")

**Bedroom 1:** 3.53m x 3.05m (11'7" x 10')

**Bedroom 2:** 2.54m x 1.68m (8'4" x 5'6")

**Bathroom:** 2.64m x 1.35m (8'8" x 4'5")