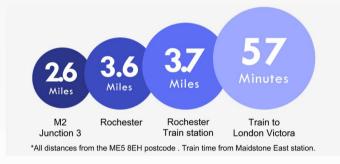

maisonette with a garden and garage en bloc. Offered to the market with no chain.

# **Property Features**

- Council Tax: B
- EPC Rating: C
- Ideal First Time Purchase
- Two Bedroom Ground Floor Maisonette
- Garden
- Garage En bloc
- No Chian
- G.F.C.H & D.G









### Interior

**Lounge:** 4.4m x 4.1m (14'5" x 13'5")

**Kitchen:** 2.62m x 2m (8'7" x 6'7")

**Bedroom 1:** 3.53m x 3.05m (11'7" x 10')

**Bedroom 2:** 2.54m x 1.68m (8'4" x 5'6")

**Bathroom:** 2.64m x 1.35m (8'8" x 4'5")

### **Exterior**

Paver rear garden

Side access

### **Leasehold Information**

Time remaining on lease: Approx. 98 years and 10 months

Ground Rent: Not Available TBC

Service Charge: Not Available TBC

Ground Rent Review Date:







## **Property Location**

Mincers Close, Lordswood, Kent, ME5 8QH