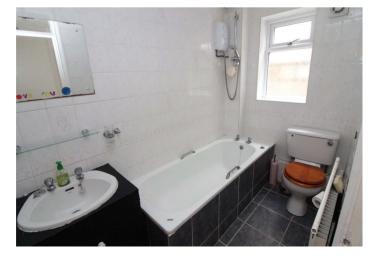

### Interior

**Lounge:** 4.4m x 4.1m (14'5" x 13'5")

**Kitchen:** 2.62m x 2m (8'7" x 6'7")

**Bedroom 1:** 3.53m x 3.05m (11'7" x 10')

**Bedroom 2:** 2.54m x 1.68m (8'4" x 5'6")

**Bathroom:** 2.64m x 1.35m (8'8" x 4'5")