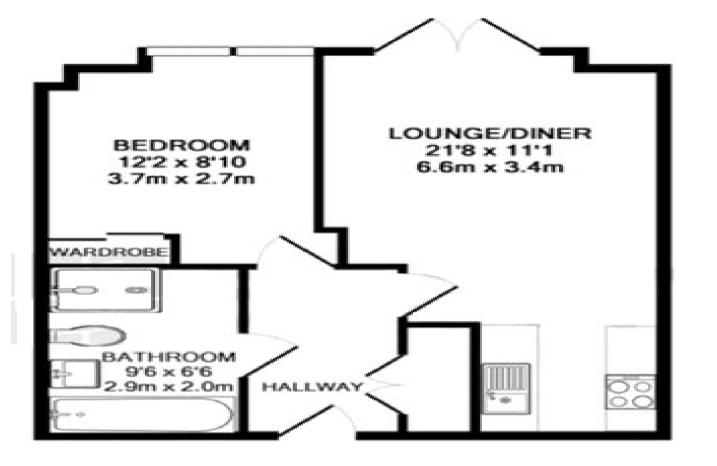

### Interior

Entrance Hall: Storage cupboard. Radiator. Laminate flooring.

**Open Plan Living:** 6.6m x 3.38m (21'8" x 11'1") Double glazed window and door leading to balcony. Two radiators. Laminate flooring.

Kitchen area: Range of matching wall and base units with complimentary work surface over. Integrated electric oven and hob. Stainless steel sink with drainer. Integrated fridge freezer. Spotlights.

**Bedroom:** 3.7m x 2.7m (12'2" x 8'10") Double glazed window. Radiator. Built in wardrobe. Carpet.

**Bathroom:** 2.9m x 1.98m (9'6" x 6'6") Low level WC. Floating wash hand basin. Shower cubicle. Panelled bath with mixer taps and shower attachment. Heated towel rail. Part tiled walls. Spotlights. Laminate flooring.

## **Additional Information**

Dartford Borough Council - Tax Band C

Total floor area: 43 sq. metres