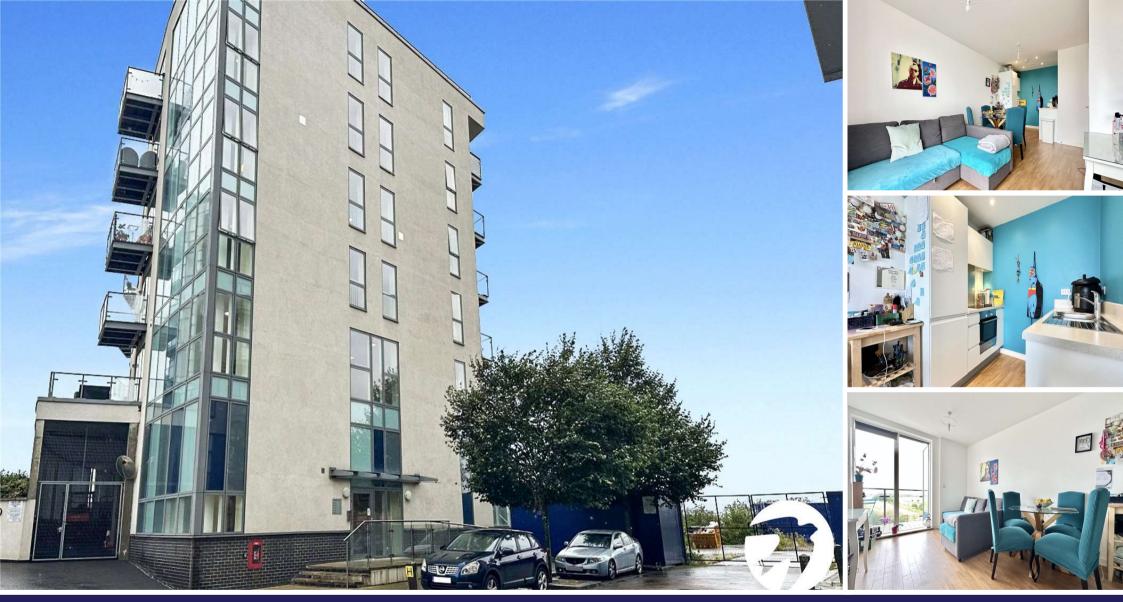

Wainwright Avenue Greenhithe DA9 9UZ Leasehold

Council Tax: C EPC Rating: B Price guide: £170,000-£185,000. Robinson Jackson are delighted to present this superb one-bedroom apartment situated in the highly sought-after and award-winning Ingress Park Development.

• FIRST FLOOR

- ALLOCATED PARKING SPACE ENERGY EFFICIENCY RATING
- BALCONY WITH RIVER VIEWS
- Guide Price £170,000 to £185,000

В

### Interior

Entrance Hall: Storage cupboard. Radiator. Laminate flooring.

**Open Plan Living:** 6.6m x 3.38m (21'8" x 11'1") Double glazed window and door leading to balcony. Two radiators. Laminate flooring.

Kitchen area: Range of matching wall and base units with complimentary work surface over. Integrated electric oven and hob. Stainless steel sink with drainer. Integrated fridge freezer. Spotlights.

**Bedroom:** 3.7m x 2.7m (12'2" x 8'10") Double glazed window. Radiator. Built in wardrobe. Carpet.

### **Exterior**

Private balcony with river views.