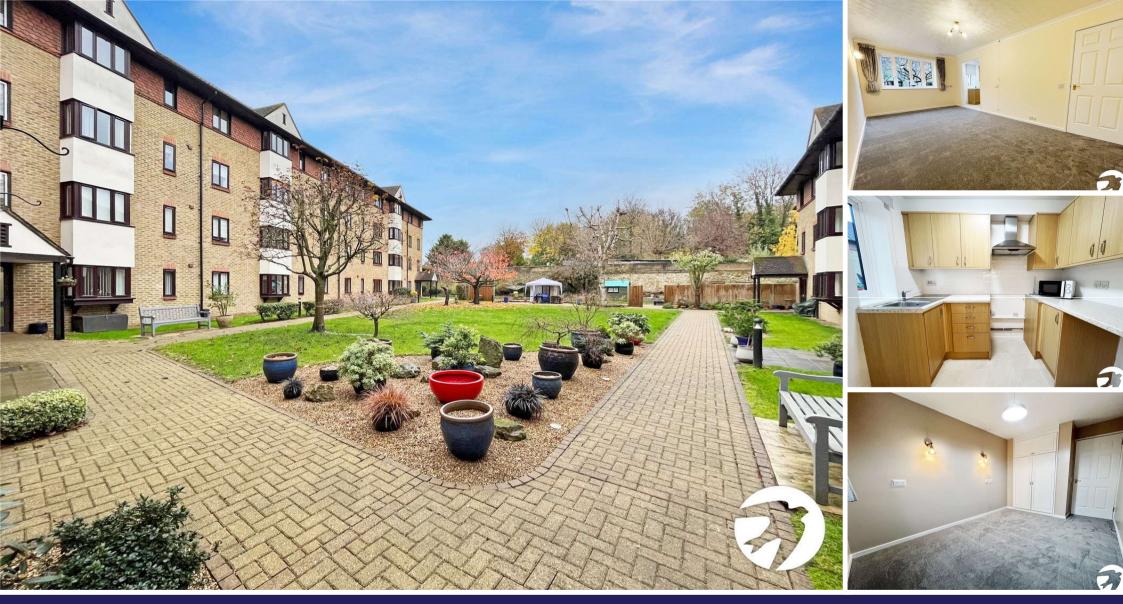

Union Street Maidstone ME14 1JR Leasehold

Council Tax: B EPC Rating: C Mandeville Court appears to be a well-equipped and thoughtfully designed retirement living development that offers a range of amenities.

- Must be over age of 60
- Ground floor

Asking Price £100,000

- Long Lease
- Lift access
- 24-hour emergency call response F

system

- Communal gardens
- Good condition
- Resident parking

# Mandeville Court

### Interior

Entrance Hall Telephone entry. Access to large storage cupboard

**Lounge** 5.5m x 3m (18'1" x 9'10") Storage heater. Double glazed window.

**Kitchen** 2.44m x 1.68m (8' x 5'6") Range of wall and base units with work surface over. Inset sink unit. Space for cooker. Space for fridge/freezer. Double glazed window.

**Bedroom** 3.53m x 2.64m (11'7" x 8'8") Built in double wardrobe cupboard. Double glazed window. Storage heater.

**Shower Room** Shower cubicle. WC. Wash hand basin. Wall mounted infra-red bathroom heater providing instant heat.