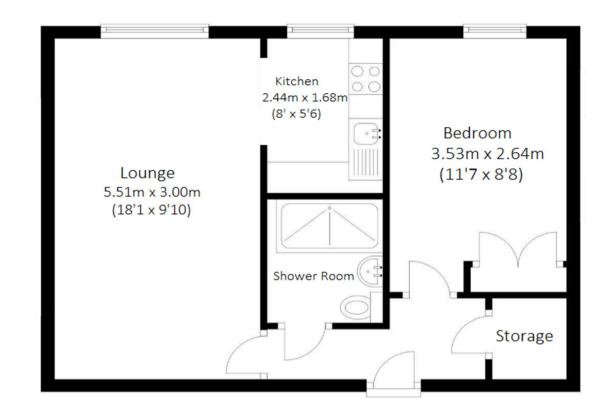

### Interior

Entrance Hall Telephone entry. Access to large storage cupboard

**Lounge** 5.5m x 3m (18'1" x 9'10") Storage heater. Double glazed window.

**Kitchen** 2.44m x 1.68m (8' x 5'6") Range of wall and base units with work surface over. Inset sink unit. Space for cooker. Space for fridge/freezer. Double glazed window.

**Bedroom** 3.53m x 2.64m (11'7" x 8'8") Built in double wardrobe cupboard. Double glazed window. Storage heater.

**Shower Room** Shower cubicle. WC. Wash hand basin. Wall mounted infra-red bathroom heater providing instant heat.