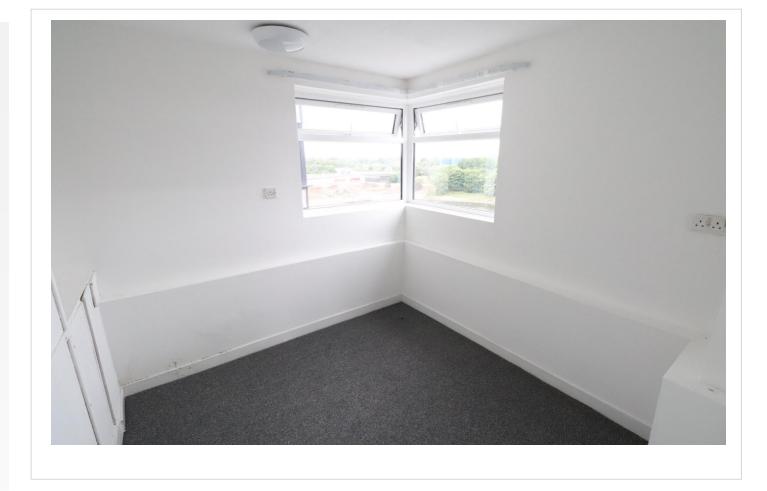

**Bedroom 1** 4.75m x 2.64m (15'7" x 8'8") Double glazed window to rear, carpet

**Bedroom 2** 3.8m x 1.93m (12'6" x 6'4") Double glazed window to rear, carpet

**Bedroom 3** 2.87m x 2.57m (9'5" x 8'5") Double glazed window to side, carpet