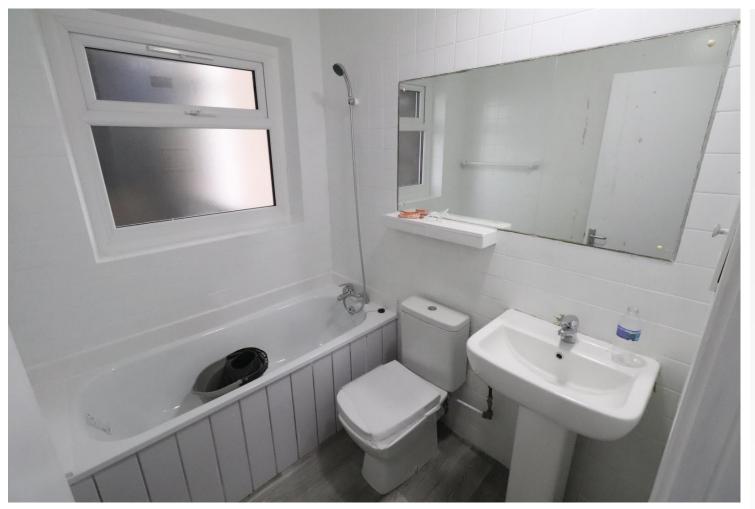

**Bathroom** Double glazed window to front, Low level wc, panelled bath, wash hand basin, tiled walls, vinyl flooring