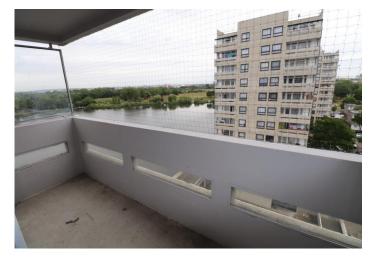

# **Property Features**

- Three bedrooms
- 9th Floor
- 86 Year (approx) Lease
- Balcony
- Lift access
- No onward chain

## Interior

**Entrance Hall** Door to front, four storage cupboards one housing water cylinder, intercom, vinyl flooring

**Lounge/Kitchen** 4.45m x 4.3m (14'7" x 14'1") Double glazed window to rear, door to balcony, wall and base units with work surfaces above, built in oven, hob and extractor, space for washing machine, vinyl flooring