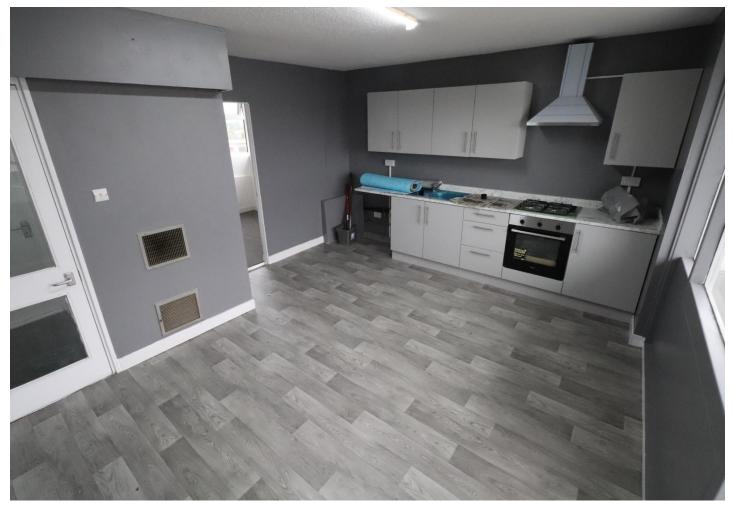

## Interior

**Entrance Hall** Door to front, four storage cupboards one housing water cylinder, intercom, vinyl flooring

**Lounge/Kitchen** 4.45m x 4.3m (14'7" x 14'1") Double glazed window to rear, door to balcony, wall and base units with work surfaces above, built in oven, hob and extractor, space for washing machine, vinyl flooring