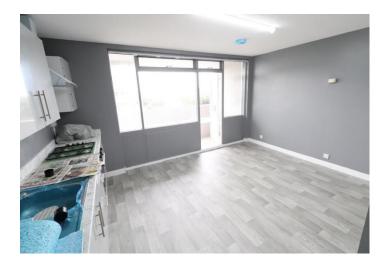

## Interior

**Entrance Hall** Door to front, four storage cupboards one housing water cylinder, intercom, vinyl flooring

**Lounge/Kitchen** 4.45m x 4.3m (14'7" x 14'1") Double glazed window to rear, door to balcony, wall and base units with work surfaces above, built in oven, hob and extractor, space for washing machine, vinyl flooring