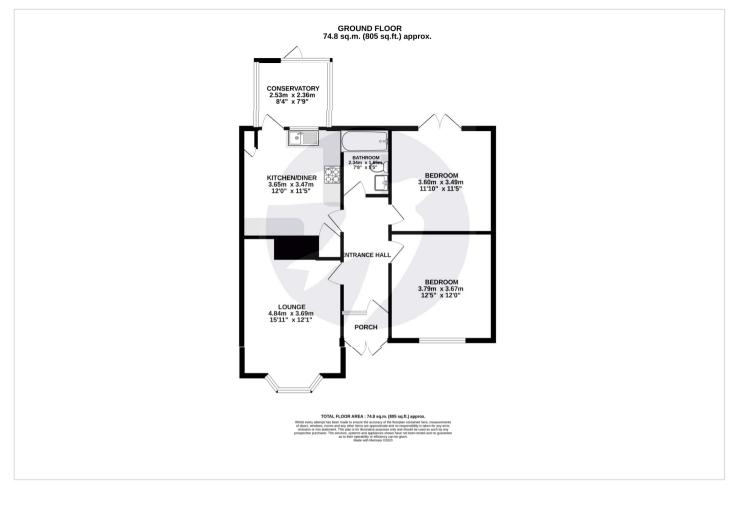

#### **Interior**

**Porch** Double glazed French doors.

**Entrance Hall** Access to all rooms. Radiator.

**Lounge** 4.84m x 4.69m (15'11" x 15'5") Double glazed bow window to front. Feature fireplace with gas fire inset. Radiator.

**Kitchen/Dining Room** 3.65m x 3.47m (12' x 11'5") Double glazed window and door to rear/conservatory. Range of matching wall and base cabinets with countertop over with inset sink/drainer and gas hob. Integrated oven and extractor.

**Conservatory** 2.5m x 2.34m (8'2" x 7'8") Double glazed windows either side with door to rear.

**Bedroom One** 3.79m x 3.67m (12'5" x 12') Double glazed window to front. Radiator.

**Bedroom Two** 3.6m x 3.49m (11'10" x 11'5") Double glazed French doors to rear. Radiator.

**Bathroom** 2.34m x 1.65m (7'8" x 5'5") Opaque double glazed window to rear.

#### **Exterior**

**Rear Garden** Offering a real grass lawn with patios and pathway surrounded by mature planted borders. Access to garage.

**Garage** Roller door to front with door to garden. Power and light.