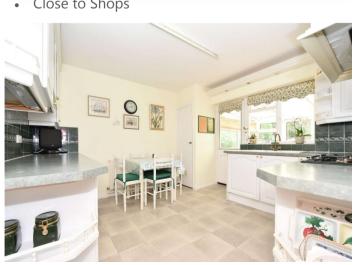

**Kitchen/Dining Room** 3.65m x 3.47m (12' x 11'5") Double glazed window and door to rear/conservatory. Range of matching wall and base cabinets with countertop over with inset sink/drainer and gas hob. Integrated oven and extractor.