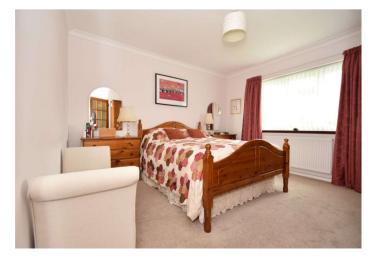

**Conservatory** 2.5m x 2.34m (8'2" x 7'8") Double glazed windows either side with door to rear.

**Bedroom One** 3.79m x 3.67m (12'5" x 12') Double glazed window to front. Radiator.

**Bedroom Two** 3.6m x 3.49m (11'10" x 11'5") Double glazed French doors to rear. Radiator.