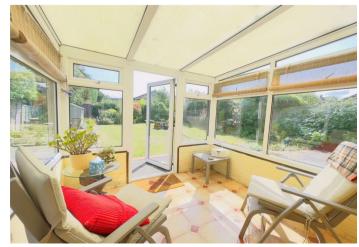

**Conservatory** 2.5m x 2.34m (8'2" x 7'8") Double glazed windows either side with door to rear.

**Bedroom One** 3.79m x 3.67m (12'5" x 12') Double glazed window to front. Radiator.

**Bedroom Two** 3.6m x 3.49m (11'10" x 11'5") Double glazed French doors to rear. Radiator.