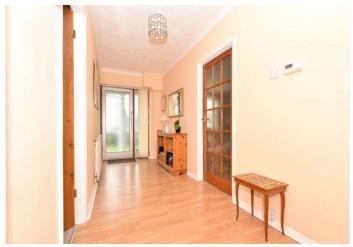

#### **Interior**

**Porch** Double glazed French doors.

**Entrance Hall** Access to all rooms. Radiator.

**Lounge** 4.84m x 4.69m (15'11" x 15'5") Double glazed bow window to front. Feature fireplace with gas fire inset. Radiator.