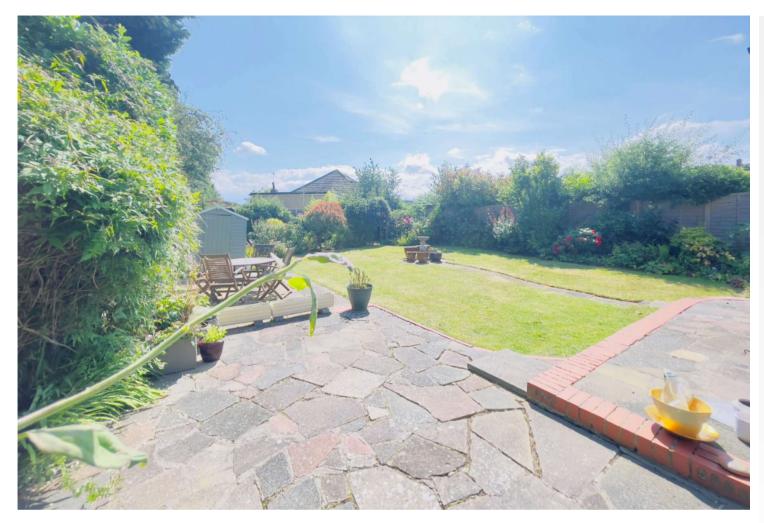

#### **Exterior**

**Rear Garden** Offering a real grass lawn with patios and pathway surrounded by mature planted borders. Access to garage.

**Garage** Roller door to front with door to garden. Power and light.

Front Garden Real grass lawn to one side.

**Driveway** Block paved driveway for at least 2 vehicles with access to garage.