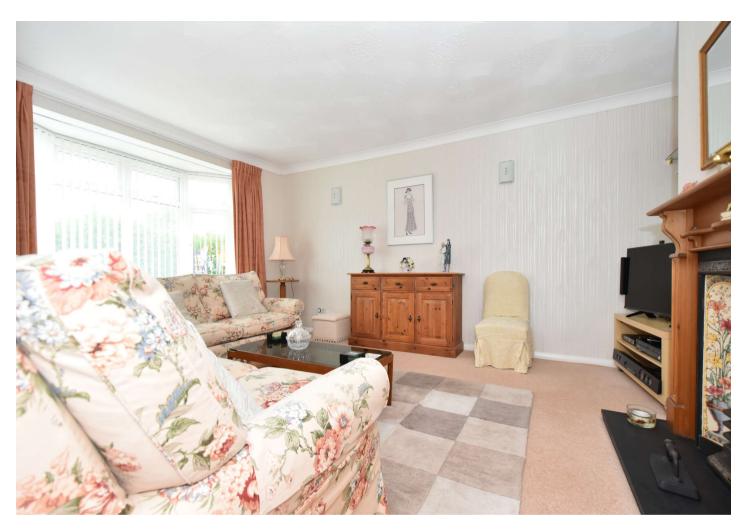

#### **Interior**

**Porch** Double glazed French doors.

**Entrance Hall** Access to all rooms. Radiator.

**Lounge** 4.84m x 4.69m (15'11" x 15'5") Double glazed bow window to front. Feature fireplace with gas fire inset. Radiator.