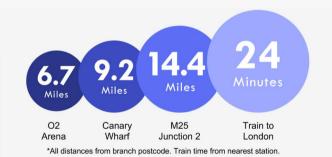

#### Location

Catford is growing in popularity among commuters as journeys from its two mainline stations can take as little as 10 minutes to Central London.

The Broadway Theatre is an impressive Art Deco building, with a regular programme of shows and events. Catford's other premium attraction is Mountsfield Park – one of London's best open spaces and home of the annual People's Day. Catford's Black Cat sculpture remains a well-loved landmark.