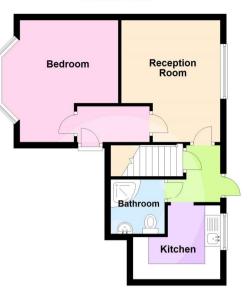

#### **Ground Floor**

This floor plan is for illustrative purposes only. It is not drawn to scale. Measurements are approximate Plan produced using PlanUp.

### Interior

**Cellar** Plumbing for washing machine and tumble dryer, power and light.

**Lounge** 4.04m x 3.96m (13'3" x 13') Double glazed to rear, double panel radiator, laminate floor.

**Kitchen** 2.62m x 1.85m (8'7" x 6'1") Double glazed window to rear, wall mounted combination boiler, sink with mixer tap, electric oven and induction hob, range of wall and base units with work surface over, part tiled walls, laminate floor.

**Bedroom 1** 3.8m into bay x 3.96m (12'6" into bay x 13') Double glazed bay window to front, double panel radiator, laminate floor.

**Bathroom** 1.6m x 1.63m (5'3" x 5'4") Shower cubicle, low level W.C., wash hand basin with mixer tap, extractor, heated towel rail, tiled walls, tiled floor.