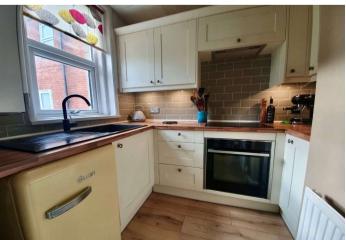

### Interior

**Cellar** Plumbing for washing machine and tumble dryer, power and light.

**Lounge** 4.04m x 3.96m (13'3" x 13') Double glazed to rear, double panel radiator, laminate floor.

**Kitchen** 2.62m x 1.85m (8'7" x 6'1") Double glazed window to rear, wall mounted combination boiler, sink with mixer tap, electric oven and induction hob, range of wall and base units with work surface over, part tiled walls, laminate floor.