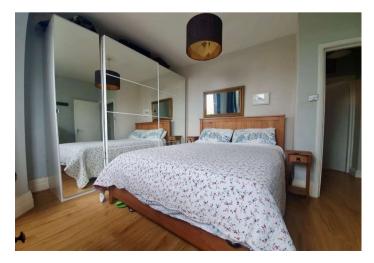

**Bedroom 1** 3.8m into bay x 3.96m (12'6" into bay x 13') Double glazed bay window to front, double panel radiator, laminate floor.

**Bathroom** 1.6m x 1.63m (5'3" x 5'4") Shower cubicle, low level W.C., wash hand basin with mixer tap, extractor, heated towel rail, tiled walls, tiled floor.