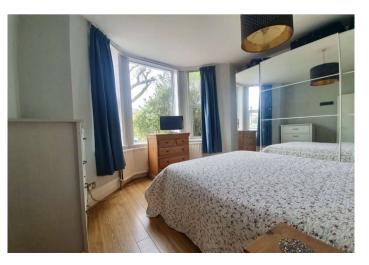

**Bedroom 1** 3.8m into bay x 3.96m (12'6" into bay x 13') Double glazed bay window to front, double panel radiator, laminate floor.

**Bathroom** 1.6m x 1.63m (5'3" x 5'4") Shower cubicle, low level W.C., wash hand basin with mixer tap, extractor, heated towel rail, tiled walls, tiled floor.