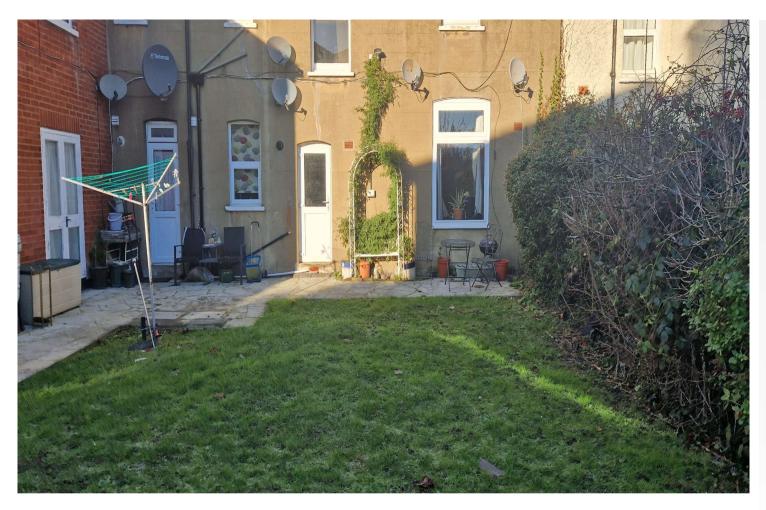

## Exterior

**Communal Garden** Shrub and flower border, laid to lawn, hard standing, crazy paved patio.

Total floor area: 43m<sup>2</sup>= 463ft<sup>2</sup> (guidance only)