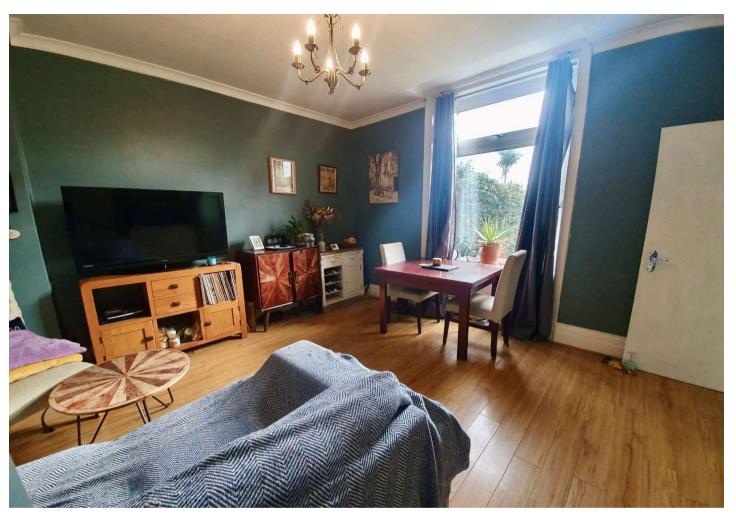

### Interior

**Cellar** Plumbing for washing machine and tumble dryer, power and light.

**Lounge** 4.04m x 3.96m (13'3" x 13') Double glazed to rear, double panel radiator, laminate floor.

**Kitchen** 2.62m x 1.85m (8'7" x 6'1") Double glazed window to rear, wall mounted combination boiler, sink with mixer tap, electric oven and induction hob, range of wall and base units with work surface over, part tiled walls, laminate floor.