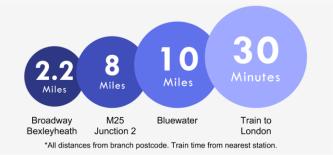

### **Additional Information**

At the heart of Belvedere is Nuxley Village – where you'll find shops, pubs, restaurants and the Robinson Jackson branch. Explore a little further and you'll find Lesnes Abbey, with its historic monastic ruins and formal gardens, and Bostall Woods with its protected bluebell fields and ancient trees.

Belvedere residents will be a manageable walk or one stop on the train line away from Abbey Wood's Crossrail station.

Council Tax: C

EPC Rating: E

These particulars do not form part of an offer or contract and must not be relied upon as statements or representation of fact. Any areas, measurements, journey times or distances are approximate. The text, images, photographs and plans are for guidance only and are not necessarily comprehensive. It should not be assumed that the property has all necessary planning, building regulation or other consents and we have not tested any services, equipment or facilities. References to tenure are based on information supplied by the seller. Buyer should verify all information themselves by inspection or otherwise prior to a legal commitment to purchase. Photos and images are subject to copyright.