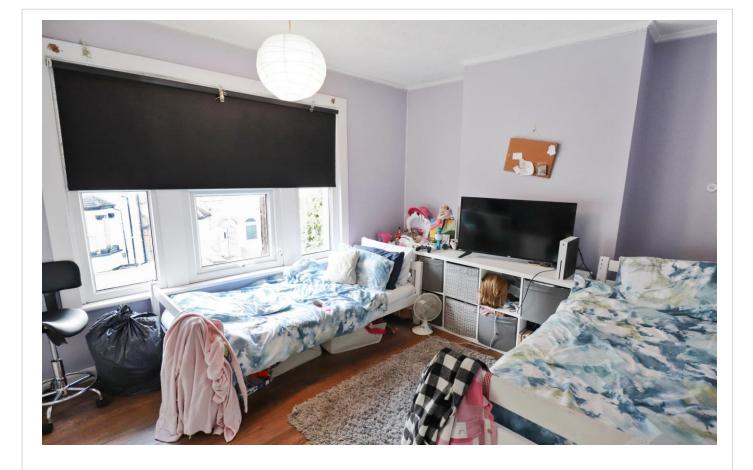

Landing Access to loft, storage cupboard, carpet

**Bedroom 1** 4.1m x 3.2m (13'5" x 10'6") Double glazed window to front, radiator, laminate flooring

**Bedroom 2** 3.84m x 2.4m (12'7" x 7'10") Double glazed window to rear, radiator, laminate flooring