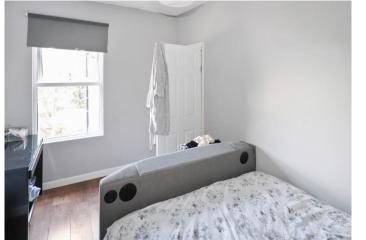

Landing Access to loft, storage cupboard, carpet

**Bedroom 1** 4.1m x 3.2m (13'5" x 10'6") Double glazed window to front, radiator, laminate flooring

**Bedroom 2** 3.84m x 2.4m (12'7" x 7'10") Double glazed window to rear, radiator, laminate flooring