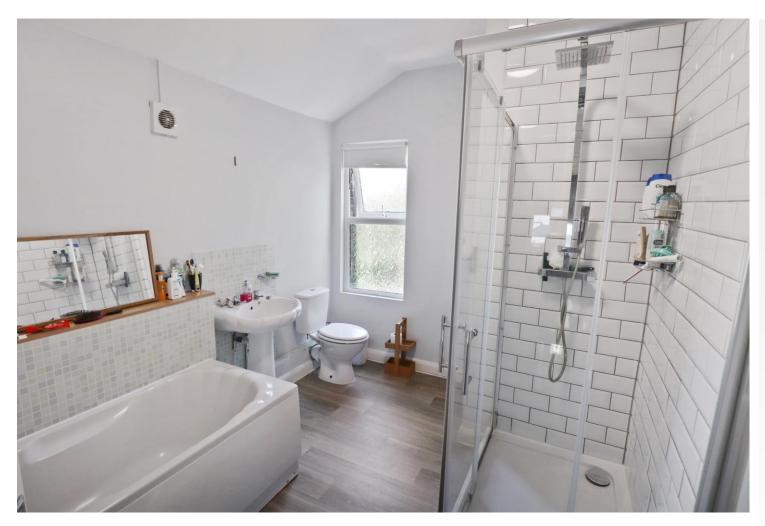

**Bathroom** Double glazed window to rear, panelled bath, shower cubicle with glass screen, wash hand basin, low level wc, part tiled walls, heated towel rail, cupboard housing boiler