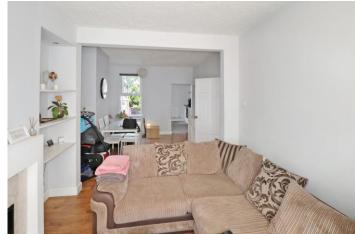

#### Interior

**Entrance Hall** Door to front, radiator, laminate flooring

**Through lounge** 7.37m x 3.12m (24'2" x 10'3") Double glazed bay window to front, radiator, fireplace, laminate flooring

**Kitchen** 3.18m x 2.46m (10'5" x 8'1") Double glazed window to side, UPVC double glazed door to side, range of wall and base units, built in oven, electric hob, stainless steel sink and drainer unit with mixer tap, plumbing for washing machine, space for fridge/freezer, radiator, part tiled walls