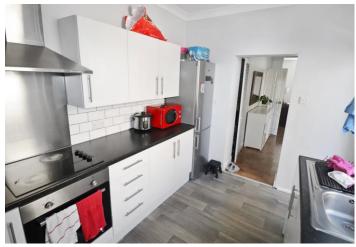

#### Interior

**Entrance Hall** Door to front, radiator, laminate flooring

**Through lounge** 7.37m x 3.12m (24'2" x 10'3") Double glazed bay window to front, radiator, fireplace, laminate flooring

**Kitchen** 3.18m x 2.46m (10'5" x 8'1") Double glazed window to side, UPVC double glazed door to side, range of wall and base units, built in oven, electric hob, stainless steel sink and drainer unit with mixer tap, plumbing for washing machine, space for fridge/freezer, radiator, part tiled walls