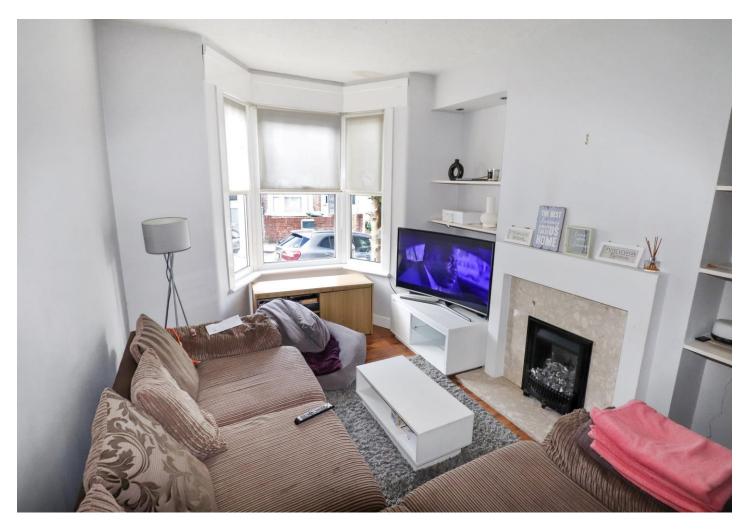

#### Interior

**Entrance Hall** Door to front, radiator, laminate flooring

**Through lounge** 7.37m x 3.12m (24'2" x 10'3") Double glazed bay window to front, radiator, fireplace, laminate flooring

**Kitchen** 3.18m x 2.46m (10'5" x 8'1") Double glazed window to side, UPVC double glazed door to side, range of wall and base units, built in oven, electric hob, stainless steel sink and drainer unit with mixer tap, plumbing for washing machine, space for fridge/freezer, radiator, part tiled walls