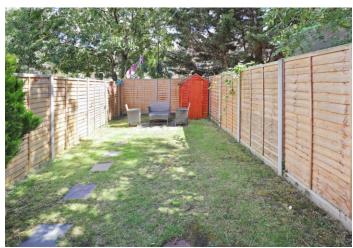

8m x 2.46m (10'5" x 8'1") Double glazed window to side, UPVC double glazed door to side, range of wall and base units, built in oven, electric hob, stainless steel sink and drainer unit with mixer tap, plumbing for washing machine, space for fridge/freezer, radiator, part tiled walls

Landing Access to loft, storage cupboard, carpet

**Bedroom 1** 4.1m x 3.2m (13'5" x 10'6") Double glazed window to front, radiator, laminate flooring

**Bedroom 2** 3.84m x 2.4m (12'7" x 7'10") Double glazed window to rear, radiator, laminate flooring

**Bathroom** Double glazed window to rear, panelled bath, shower cubicle with glass screen, wash hand basin, low level wc, part tiled walls, heated towel rail, cupboard housing boiler

#### **Exterior**

Garden Mainly laid to lawn, patio area, brick shed









### **Property Location**

Stanmore Road, Belvedere, DA17 6EB





### **Additional Information**

At the heart of Belvedere is Nuxley Village – where you'll find shops, pubs, restaurants and the Robinson Jackson branch. Explore a little further and you'll find Lesnes Abbey, with its historic monastic ruins and formal gardens, and Bostall Woods with its protected bluebell fields and ancient trees.

Belvedere residents will be a manageable walk or one stop on the train line away from Abbey Wood's Crossrail station.

Council Tax: C

EPC Rating: E



These particulars do not form part of an offer or contract and must not be relied upon as statements or representation of fact. Any areas, measurements, journey times or distances are approximate. The text, images, photographs and plans are f