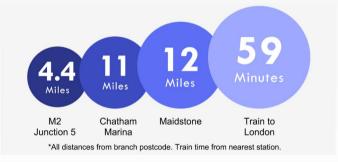

oor apartment situated in the desirable Clarity Mews development, offered with no onward chain.

# **Property Features**

- · Council Tax: B
- EPC Rating: B
- Two bedrooms
- Balcony
- Off street parking
- No chain
- Clarity Mews
- Close to town









### Interior

Hallway

**Kitchen/Living Room:** 3.89m x 5.13m (12'9" x 16'10")

**Bedroom 1:** 3.25m x 3.25m (10'8" x 10'8")

**Bedroom 2:** 3.89m x 2.03m (12'9" x 6'8")

**Bathroom:** 2m x 2.6m (6'7" x 8'6")

### **Exterior**

Allocated Parking

Balcony

### **Leasehold Information**

Time remaining on lease: Not Available

Ground Rent: Not Available

Service Charge: Not Available

Ground Rent Review Date:

#### GROUND FLOOR 550 sq.ft. (51.1 sq.m.) approx.











### **Property Location**

London Road, Sittingbourne, Kent, ME10 1FF