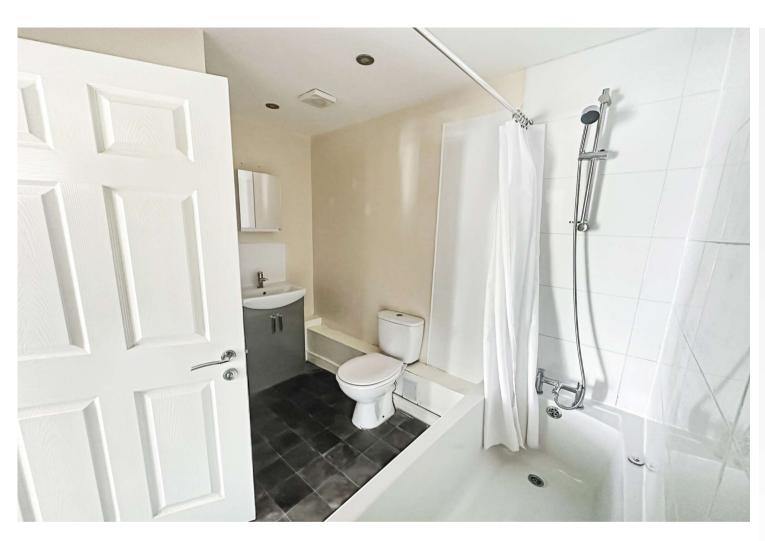

### Interior

Hallway

**Kitchen/Living Room:** 3.89m x 5.13m (12'9" x 16'10")

**Bedroom 1:** 3.25m x 3.25m (10'8" x 10'8")

**Bedroom 2:** 3.89m x 2.03m (12'9" x 6'8")

**Bathroom:** 2m x 2.6m (6'7" x 8'6")