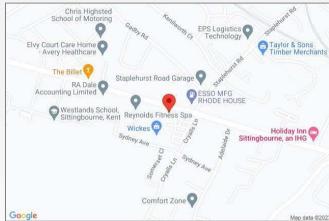

floor apartment situated in the desirable Clarity Mews development, offered with no onward chain.

# **Property Features**

- · Council Tax: B
- EPC Rating: B
- Two bedrooms
- Balcony
- Off street parking
- No chain
- Clarity Mews
- Close to town









### Interior

Hallway

**Kitchen/Living Room:** 3.89m x 5.13m (12'9" x 16'10")

**Bedroom 1:** 3.25m x 3.25m (10'8" x 10'8")

**Bedroom 2:** 3.89m x 2.03m (12'9" x 6'8")

**Bathroom:** 2m x 2.6m (6'7" x 8'6")

### **Exterior**

Allocated Parking

Balcony

### **Leasehold Information**

Time remaining on lease: Not Available

Ground Rent: Not Available

Service Charge: Not Available

Ground Rent Review Date:

#### GROUND FLOOR 550 sq.ft. (51.1 sq.m.) approx.











### **Property Location**

London Road, Sittingbourne, Kent, ME10 1FF