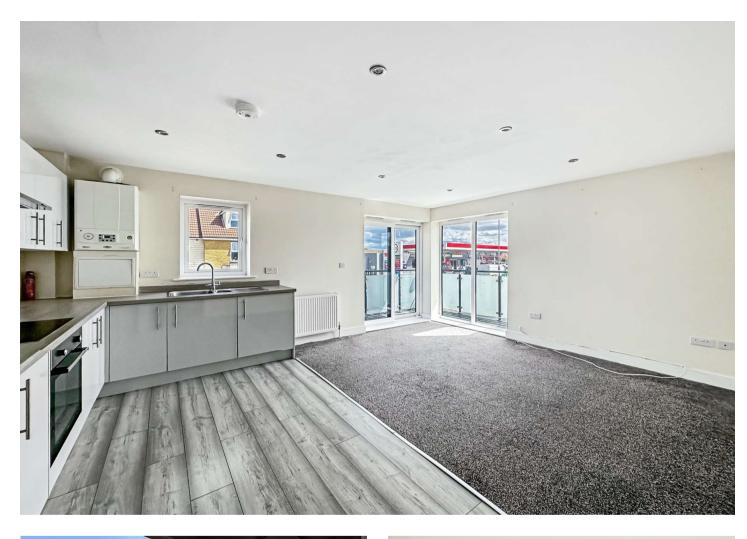

### Interior

Hallway

**Kitchen/Living Room:** 3.89m x 5.13m (12'9" x 16'10")

**Bedroom 1:** 3.25m x 3.25m (10'8" x 10'8")

**Bedroom 2:** 3.89m x 2.03m (12'9" x 6'8")

**Bathroom:** 2m x 2.6m (6'7" x 8'6")