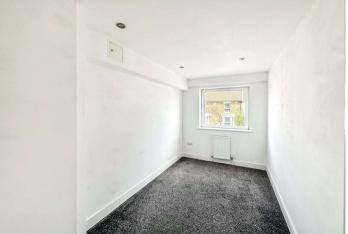

### Interior

Hallway

**Kitchen/Living Room:** 3.89m x 5.13m (12'9" x 16'10")

**Bedroom 1:** 3.25m x 3.25m (10'8" x 10'8")

**Bedroom 2:** 3.89m x 2.03m (12'9" x 6'8")

**Bathroom:** 2m x 2.6m (6'7" x 8'6")