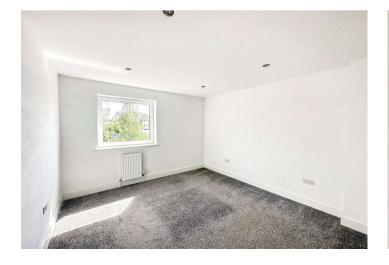

### Interior

Hallway

**Kitchen/Living Room:** 3.89m x 5.13m (12'9" x 16'10")

**Bedroom 1:** 3.25m x 3.25m (10'8" x 10'8")

**Bedroom 2:** 3.89m x 2.03m (12'9" x 6'8")

**Bathroom:** 2m x 2.6m (6'7" x 8'6")