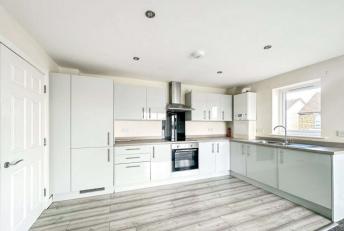

### Interior

Hallway

**Kitchen/Living Room:** 3.89m x 5.13m (12'9" x 16'10")

**Bedroom 1:** 3.25m x 3.25m (10'8" x 10'8")

**Bedroom 2:** 3.89m x 2.03m (12'9" x 6'8")

**Bathroom:** 2m x 2.6m (6'7" x 8'6")