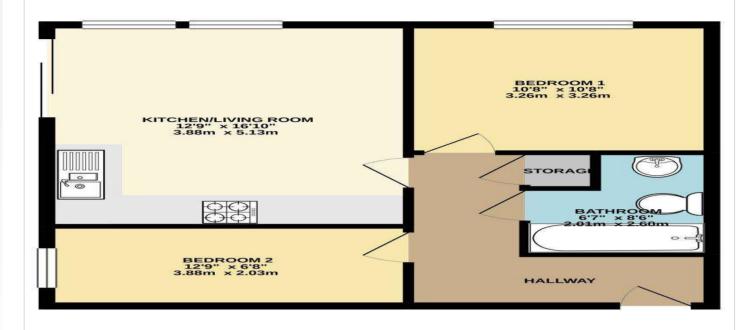

### Interior

Hallway

**Kitchen/Living Room:** 3.89m x 5.13m (12'9" x 16'10")

**Bedroom 1:** 3.25m x 3.25m (10'8" x 10'8")

**Bedroom 2:** 3.89m x 2.03m (12'9" x 6'8")

**Bathroom:** 2m x 2.6m (6'7" x 8'6")

#### GROUND FLOOR 550 sq.ft. (51.1 sq.m.) approx.