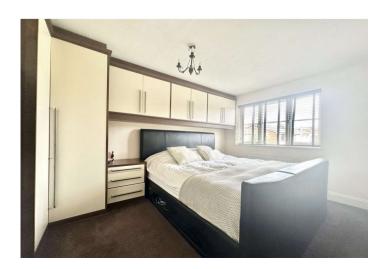

**Bedroom One:**  $4.1 \text{m} \times 2.67 \text{m} (13'5" \times 8'9")$  Double glazed window to front. Built in wardrobes. Radiator. Carpet.

**Bedroom Two:** 3.7m x 2.57m (12'2" x 8'5") Double glazed window to rear. Radiator. Carpet.