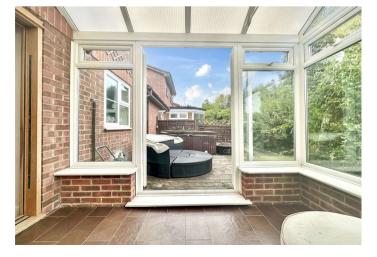

**Cloakroom:** Low level WC. Floating wash hand basin. Radiator. Part tiled walls. Tiled flooring.

**Orangery:** 2.77m x 2.46m (9'1" x 8'1") Double glazed windows and doors leading to rear garden. Tiled flooring.