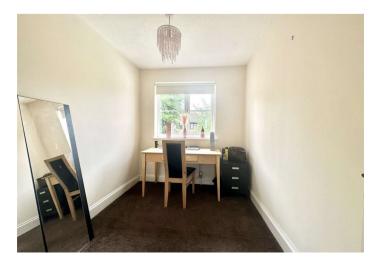

**Bedroom Three:** 2.67m x 1.96m (8'9" x 6'5") Double glazed window to rear. Radiator. Carpet.

**Bathroom:** Frosted double glazed window to front. Low level WC. Vanity wash hand basin. Panelled bath with fitted shower and shower screen. Heated towel rail. Part tiled walls. Spotlights. Tiled flooring.