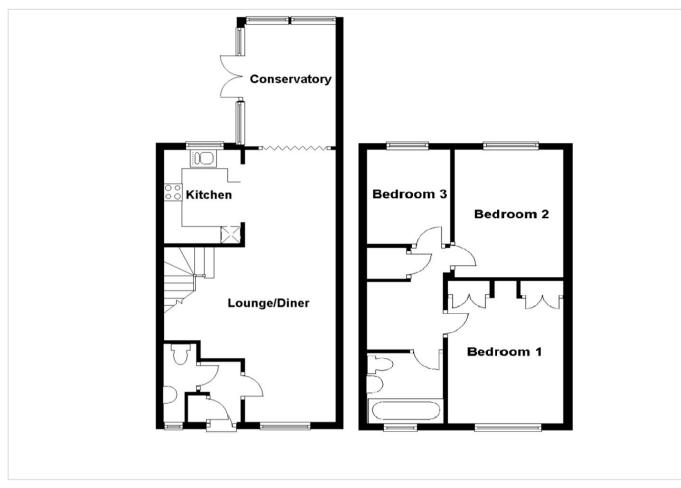

#### **Interior**

**Open Plan Living:** 7.85m x 4.6m (25'9" x 15'1") Lounge Area: Double glazed window to front. Radiator. Carpet.

Kitchen/Dining Area: Double glazed window to rear. Open to Orangery. Range of matching wall and base units with complimentary work surface over. Stainless steel sink with drainer. Integrated electric oven, gas hob and extractor. Space for fridge freezer. Space and plumbing for washing machine. Radiator. Tiled flooring.

**Cloakroom:** Low level WC. Floating wash hand basin. Radiator. Part tiled walls. Tiled flooring.

**Orangery:** 2.77m x 2.46m (9'1" x 8'1") Double glazed windows and doors leading to rear garden. Tiled flooring.

**Bedroom One:**  $4.1 \text{m} \times 2.67 \text{m} (13'5" \times 8'9")$  Double glazed window to front. Built in wardrobes. Radiator. Carpet.

**Bedroom Two:** 3.7m x 2.57m (12'2" x 8'5") Double glazed window to rear. Radiator. Carpet.

**Bedroom Three:** 2.67m x 1.96m (8'9" x 6'5") Double glazed window to rear. Radiator. Carpet.

**Bathroom:** Frosted double glazed window to front. Low level WC. Vanity wash hand basin. Panelled bath with fitted shower and shower screen. Heated towel rail. Part tiled walls. Spotlights. Tiled flooring.