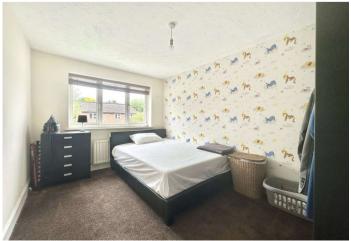

**Bedroom Three:** 2.67m x 1.96m (8'9" x 6'5") Double glazed window to rear. Radiator. Carpet.

**Bathroom:** Frosted double glazed window to front. Low level WC. Vanity wash hand basin. Panelled bath with fitted shower and shower screen. Heated towel rail. Part tiled walls. Spotlights. Tiled flooring.