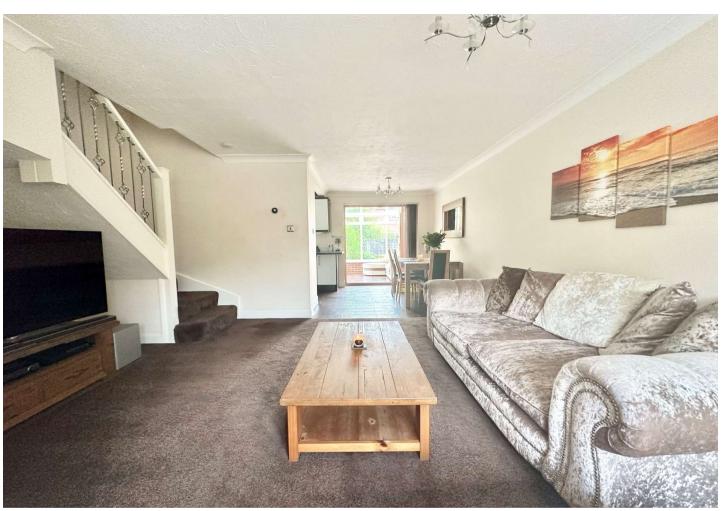

#### **Interior**

**Open Plan Living:** 7.85m x 4.6m (25'9" x 15'1") Lounge Area: Double glazed window to front. Radiator. Carpet.

Kitchen/Dining Area: Double glazed window to rear. Open to Orangery. Range of matching wall and base units with complimentary work surface over. Stainless steel sink with drainer. Integrated electric oven, gas hob and extractor. Space for fridge freezer. Space and plumbing for washing machine. Radiator. Tiled flooring.