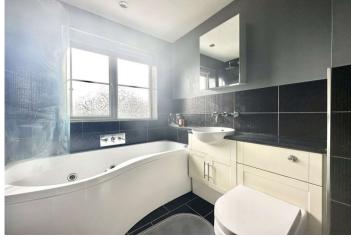

**Bedroom Three:** 2.67m x 1.96m (8'9" x 6'5") Double glazed window to rear. Radiator. Carpet.

**Bathroom:** Frosted double glazed window to front. Low level WC. Vanity wash hand basin. Panelled bath with fitted shower and shower screen. Heated towel rail. Part tiled walls. Spotlights. Tiled flooring.