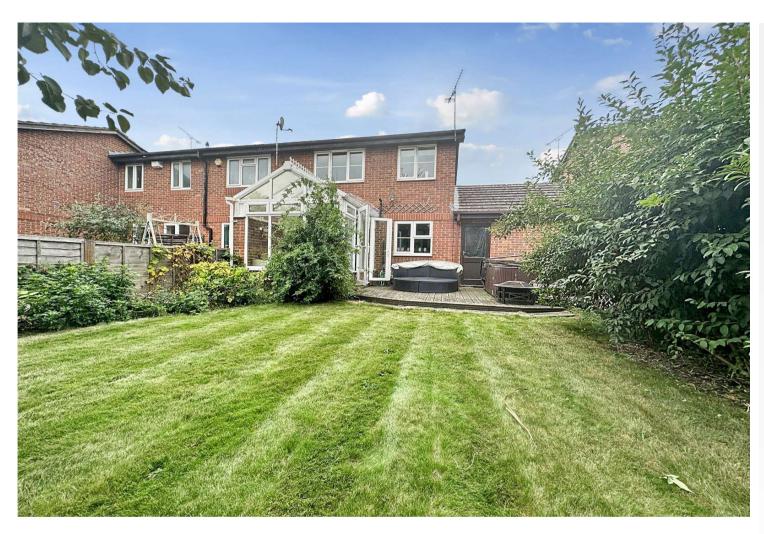

### **Exterior**

Rear Garden: Approximately 35ft. Mainly laid to lawn. Decked seating area. Access to garage. Rear gated access.

Garage and driveway with off street parking for two cars.