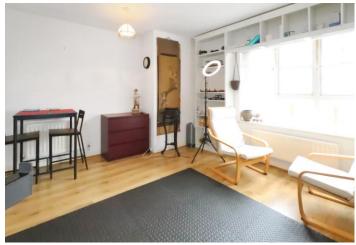

### **Interior**

**Entrance Hall** Door to side, wood laminate flooring, two storage cupboards, radiator, intercom, access to loft

**Lounge** 4.6m x 4.17m (15'1" x 13'8") Double glazed window to rear, radiator, wood laminate flooring