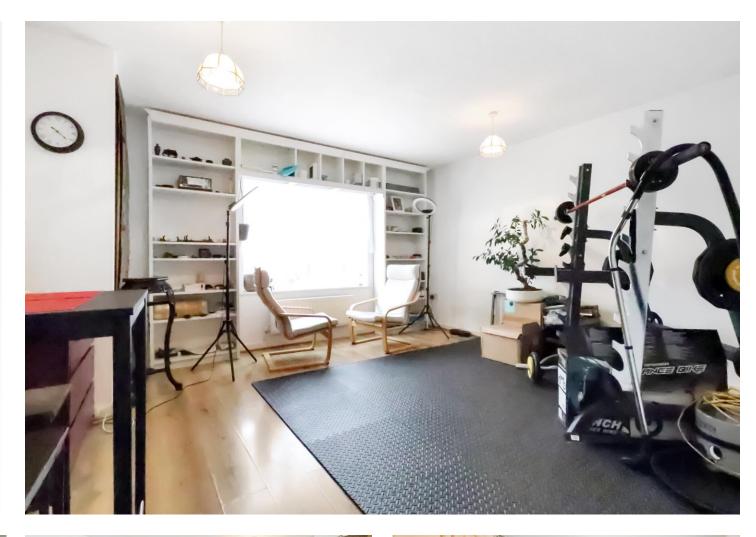

### **Interior**

**Entrance Hall** Door to side, wood laminate flooring, two storage cupboards, radiator, intercom, access to loft

**Lounge** 4.6m x 4.17m (15'1" x 13'8") Double glazed window to rear, radiator, wood laminate flooring