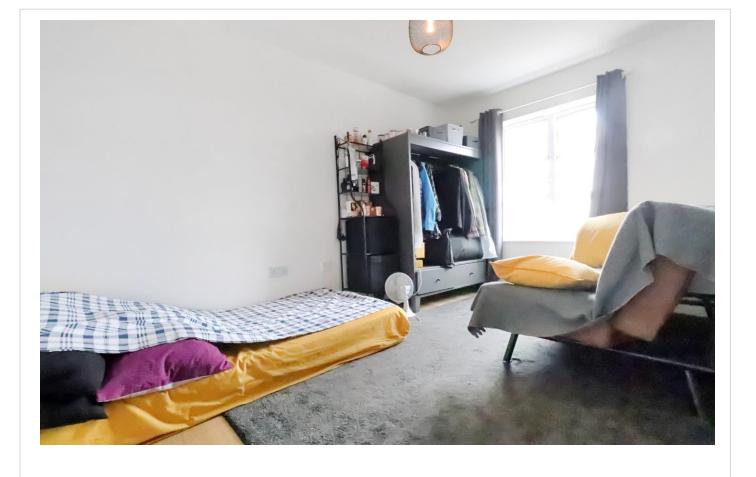

**Bedroom 1** 3.86m x 2.62m (12'8" x 8'7") Double glazed window to front, radiator, wood laminate flooring

**Bedroom 2** 2.9m x 2.29m (9'6" x 7'6") Double glazed window to front, radiator, wood laminate flooring