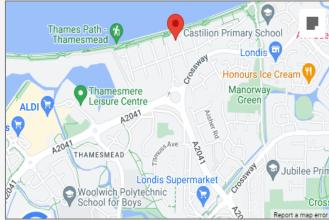

less steel sink unit with mixer tap, integrated oven, four ring gas hob, extractor, part tiled walls, tiled floor, space for washing machine and fridge/freezer

**Bedroom 1** 3.86m x 2.62m (12'8" x 8'7") Double glazed window to front, radiator, wood laminate flooring

**Bedroom 2** 2.9m x 2.29m (9'6" x 7'6") Double glazed window to front, radiator, wood laminate flooring

**Bathroom** Double glazed frosted window to front, panelled bath with mixer tap, shower attachment and glass screen, low level wc, pedestal wash hand basin, part tiled walls, tiled flooring

### **Exterior**

Parking Residents parking

#### **Leasehold Information**

Time remaining on lease: TBC

Ground Rent: TBC

Service Charge: £2,670 Per Annum









## **Property Location**

Greenhaven Drive, Thamesmead, SE28 8FU





#### **Additional Information**

This property is within easy reach of Abbey Wood, which is named after the ancient woodlands that surround the remains of the Lesnes Abbey founded in 1178, has an abundance of open space with Bostall Heath and Lesnes Abbey being the most popular along with miles of Green Chain Walks.

Council Tax: C

EPC Rating: To be confirmed