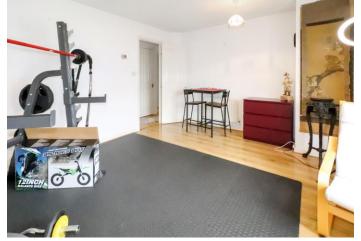

### **Interior**

**Entrance Hall** Door to side, wood laminate flooring, two storage cupboards, radiator, intercom, access to loft

**Lounge** 4.6m x 4.17m (15'1" x 13'8") Double glazed window to rear, radiator, wood laminate flooring