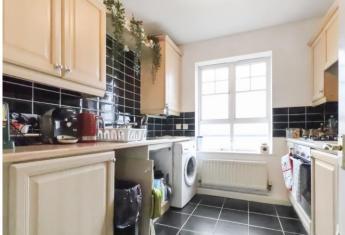

**Kitchen** 2.67m x 2.54m (8'9" x 8'4") Double glazed window to rear, wall and base units with work surfaces above, stainless steel sink unit with mixer tap, integrated oven, four ring gas hob, extractor, part tiled walls, tiled floor, space for washing machine and fridge/freezer