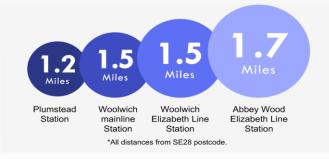

#### **Additional Information**

This property is within easy reach of Abbey Wood, which is named after the ancient woodlands that surround the remains of the Lesnes Abbey founded in 1178, has an abundance of open space with Bostall Heath and Lesnes Abbey being the most popular along with miles of Green Chain Walks.