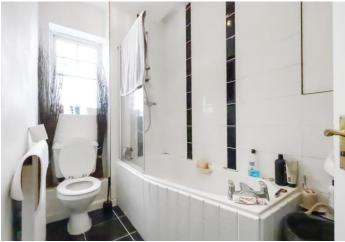

**Bathroom** Double glazed frosted window to front, panelled bath with mixer tap, shower attachment and glass screen, low level wc, pedestal wash hand basin, part tiled walls, tiled flooring