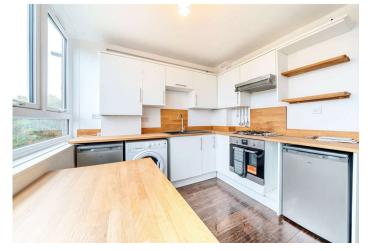

**Kitchen** Double glazed window to side, double glazed door to balcony, range of wall and base units, wood work surface, sink with drainer, integrated oven, stainless steel hob and extractor, space for fridge/freezer, washing machine plumbed for, solid oak flooring