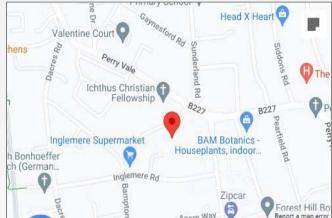

WC, tiled flooring, hated towel rail

#### **Exterior**

Residents parking

Balcony

#### **Additional Information**

Double glazing

Central heating

Laminate flooring where stated

Ample storage

Entry phone

Fifth floor

Chain free

Long lease

Leasehold

Contemporary designed

Excellently located for Forest Hill Station

Conveniently located for local independent shops, eateries and bars, the award winning Mayow Park and Horniman Museum & Gardens



Approximate Area = 703 sq ft / 65.3 sq m

For identification only - Not to scale





Floor plan produced in accordance with RICS Property Measurement Standards incorporating International Property Measurement Standards (IPMS2 Residential). @ nichecom 2023.







## **Property Location**

Flat 21, Newbridge Point, Windrush Lane, SE23 2XA





#### **Leasehold Information**

Time remaining on lease: 91 Years

Ground Rent: £10 Per Annum

Service Charge: £1400 Per Annum