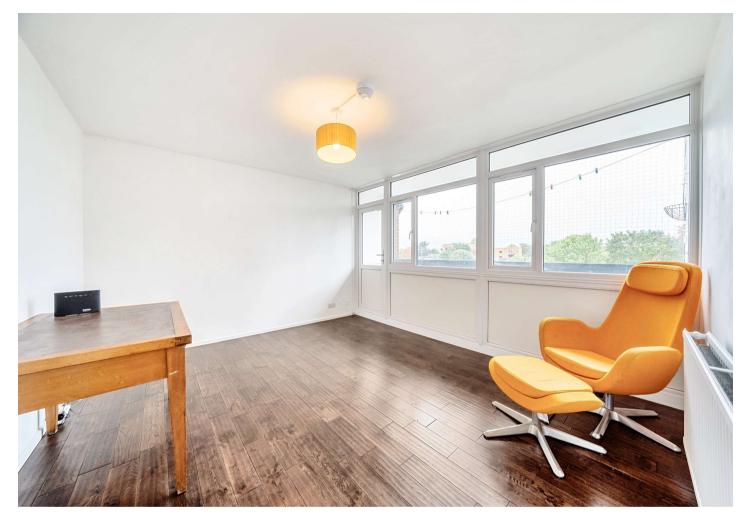

#### Interior

**Communal Entrance** 

**Entrance Hall** Built in cupboard, solid oak flooring, radiator, entry phone

**Lounge** Double glazed window to side, double glazed door to balcony, solid oak flooring, radiator