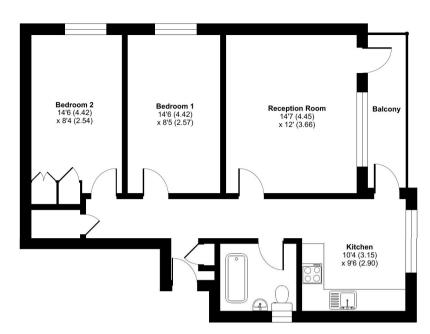

Approximate Area = 703 sq ft / 65.3 sq m

For identification only - Not to scale

Floor plan produced in accordance with RICS Property Measurement Standards incorporating International Property Measurement Standards (IPMS2 Residential). @ nichecom 2023.