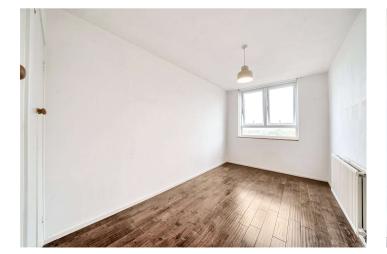

**Master Bedroom** Double glazed window to rear, built in wardrobe, solid oakflooring, radiator

**Bedroom Two** Double glazed window to rear, solid oak flooring, radiator

**Bathroom** Double glazed window to rear, tiled bath, built in shower, shower screen, wash hand basin, low flush WC, tiled flooring, hated towel rail