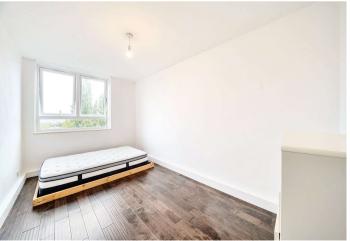

**Master Bedroom** Double glazed window to rear, built in wardrobe, solid oakflooring, radiator

**Bedroom Two** Double glazed window to rear, solid oak flooring, radiator

**Bathroom** Double glazed window to rear, tiled bath, built in shower, shower screen, wash hand basin, low flush WC, tiled flooring, hated towel rail