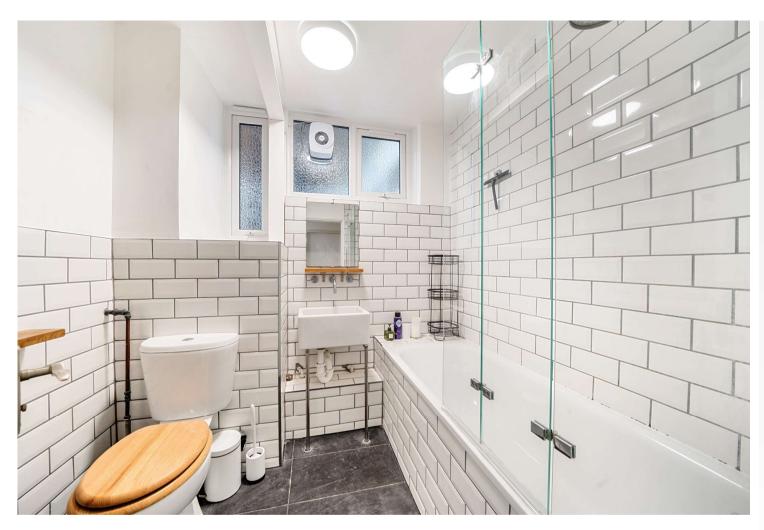

**Master Bedroom** Double glazed window to rear, built in wardrobe, solid oakflooring, radiator

**Bedroom Two** Double glazed window to rear, solid oak flooring, radiator

**Bathroom** Double glazed window to rear, tiled bath, built in shower, shower screen, wash hand basin, low flush WC, tiled flooring, hated towel rail