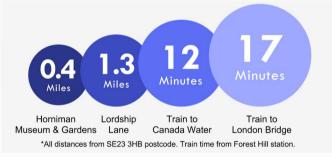

# Flat 21, Newbridge Point

\*\*\*CASH BUYERS ONLY\*\*\*Fantastic sixth floor purpose built flat offered chain free with two double bedrooms, long lease, residents parking, double glazing, solid oak flooring, ample storage and entry phone set within a highly desirable location, excellently located for Forest Hill Station, conveniently located for local independent shops, eateries and bars, the award winning Mayow Park and Horniman Museum & Gardens

Long lease

Leasehold

Contemporary designed

Excellently located for Forest Hill Station

Conveniently located for local independent shops, eateries and bars, the award winning Mayow Park and Horniman Museum & Gardens