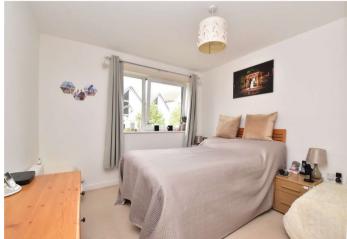

**Bedroom One** 4.85 (15'11")m nr to 2.8 (9'2")m x 3.07 (10'1")m Double glazed window. Radiator. Carpet.

**En-Suite** Low level Wc. Pedestal wash hand basin. Shower cubicle. Part tiled walls. Radiator. Vinyl flooring.