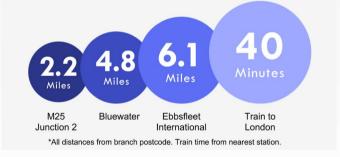

ractor hood. Plumbed for washing machine and dishwasher. Space for fridge freezer. Cupboard housing boiler. Radiator. Laminate flooring.

**Bedroom One** 4.85 (15'11")m nr to 2.8 (9'2")m x 3.07 (10'1")m Double glazed window. Radiator. Carpet.

**En-Suite** Low level Wc. Pedestal wash hand basin. Shower cubicle. Part tiled walls. Radiator. Vinyl flooring.

**Bedroom Two** 3.33m x 3.07m (10'11" x 10'1") Double glazed window. Radiator. Carpet.

**Bathroom** 2.24m x 1.96m (7'4" x 6'5") Low level Wc. Pedestal wash hand basin. Panelled Bath with shower attachment. Radiator. Part tiled walls. Vinyl flooring.

#### **Exterior**

Parking: One allocated parking bay.

Outside Space: Access to pocket parks and local walks.









## **Property Location**

Lady Jane Place, Dartford, Kent, DA1 5QZ





### **Additional Information**

The boiler is located in the Kitchen Area

The property measures: 65 Sqm

### **Leasehold Information**

Time remaining on lease: Approx. 115 years and 3 months

Ground Rent: £125 Per Annum

Service Charge: £1,320 Per Annum



These particulars do not form part of an offer or contract and must not be relied upon as statements or representation of fact. Any areas, measurements, journey times or distances are approximate. The text, images, photographs and plans are for guidance only and are not necessarily comprehensive. It should not be assumed that the property has all necessary planning, building regulation or other consents and we have not tested any services, equipment or facilities. References to tenure are based on information supplied by the seller.