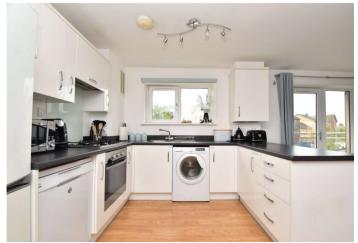

#### **Interior**

**Entrance Hall** Entrance door. Storage cupboards. Radiator. Laminate flooring.

Open Plan Living Room 6.22m x 3.76m (20'5" x 12'4") Double glazed dual aspect French doors leading to balconies. Double glazed window. Range of wall and base units with complementary worksurfaces over incorporating stainless steel sink drainer. I tegrated oven, hob and extractor hood. Plumbed for washing machine and dishwasher. Space for fridge freezer. Cupboard housing boiler. Radiator. Laminate flooring.