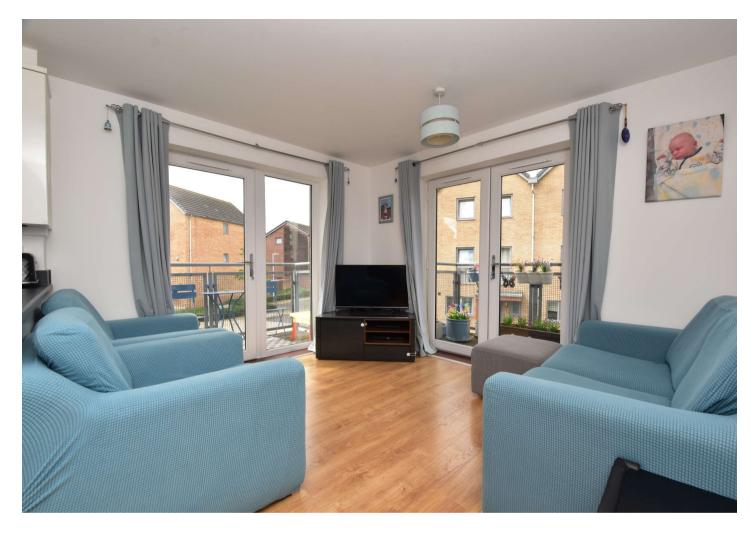

#### **Interior**

**Entrance Hall** Entrance door. Storage cupboards. Radiator. Laminate flooring.

Open Plan Living Room 6.22m x 3.76m (20'5" x 12'4") Double glazed dual aspect French doors leading to balconies. Double glazed window. Range of wall and base units with complementary worksurfaces over incorporating stainless steel sink drainer. I tegrated oven, hob and extractor hood. Plumbed for washing machine and dishwasher. Space for fridge freezer. Cupboard housing boiler. Radiator. Laminate flooring.