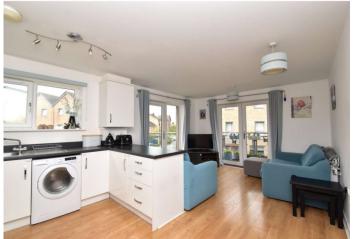

#### **Interior**

**Entrance Hall** Entrance door. Storage cupboards. Radiator. Laminate flooring.

Open Plan Living Room 6.22m x 3.76m (20'5" x 12'4") Double glazed dual aspect French doors leading to balconies. Double glazed window. Range of wall and base units with complementary worksurfaces over incorporating stainless steel sink drainer. I tegrated oven, hob and extractor hood. Plumbed for washing machine and dishwasher. Space for fridge freezer. Cupboard housing boiler. Radiator. Laminate flooring.