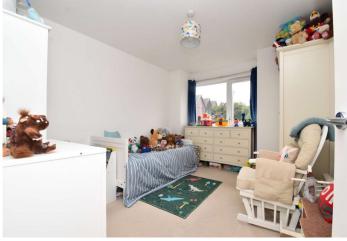

**Bedroom Two** 3.33m x 3.07m (10'11" x 10'1") Double glazed window. Radiator. Carpet.

**Bathroom** 2.24m x 1.96m (7'4" x 6'5") Low level Wc. Pedestal wash hand basin. Panelled Bath with shower attachment. Radiator. Part tiled walls. Vinyl flooring.