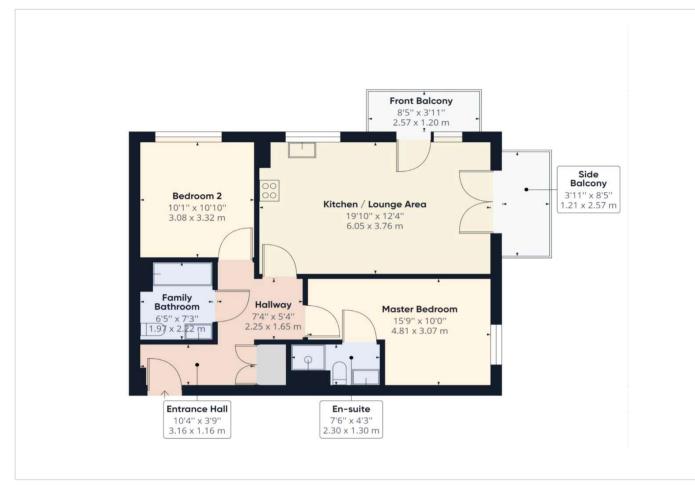

#### **Interior**

**Entrance Hall** Entrance door. Storage cupboards. Radiator. Laminate flooring.

Open Plan Living Room 6.22m x 3.76m (20'5" x 12'4") Double glazed dual aspect French doors leading to balconies. Double glazed window. Range of wall and base units with complementary worksurfaces over incorporating stainless steel sink drainer. I tegrated oven, hob and extractor hood. Plumbed for washing machine and dishwasher. Space for fridge freezer. Cupboard housing boiler. Radiator. Laminate flooring.

**Bedroom One** 4.85 (15'11")m nr to 2.8 (9'2")m x 3.07 (10'1")m Double glazed window. Radiator. Carpet.

**En-Suite** Low level Wc. Pedestal wash hand basin. Shower cubicle. Part tiled walls. Radiator. Vinyl flooring.

**Bedroom Two** 3.33m x 3.07m (10'11" x 10'1") Double glazed window. Radiator. Carpet.

**Bathroom** 2.24m x 1.96m (7'4" x 6'5") Low level Wc. Pedestal wash hand basin. Panelled Bath with shower attachment. Radiator. Part tiled walls. Vinyl flooring.

#### **Exterior**

Parking: One allocated parking bay.

Outside Space: Access to pocket parks and local walks.

### **Additional Information**

The boiler is located in the Kitchen Area

The property measures: 65 Sqm