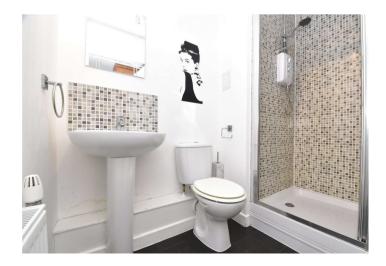

**Bedroom One** 4.85 (15'11")m nr to 2.8 (9'2")m x 3.07 (10'1")m Double glazed window. Radiator. Carpet.

**En-Suite** Low level Wc. Pedestal wash hand basin. Shower cubicle. Part tiled walls. Radiator. Vinyl flooring.