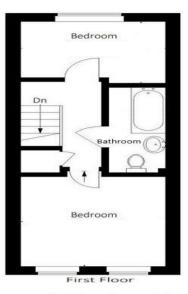

#### Landing:

**Bedroom 1:** 3.33m x 3m (10'11" x 9'10") Two double glazed windows to front. Wood style laminate flooring.

**Bedroom 2:** 2.97m x 2.03m (9'9" x 6'8") Double glazed window to rear. Carpet as fitted.

**Bathroom:** Fitted with a white three piece suite comprising of a low level WC, panelled bath with shower over and a pedestal wash hand basin. Tiled walls. Tiled flooring.

### **Exterior**

Garden: Artificial lawn. Gate to side.

Parking: Allocated parking bay via shared driveway to side. \*Please note the garage pictured and driveway do not belong to this property\*

Whilst every attempt has been made to ensure the accuracy of the floorplan contained here, measurements of doors, windows, rooms and any other items are approximate and no responsibility is taken for any error, omission or mis-statement. This plan is for illustrative purposes only and should be used as such by any prospective purchaser. The services, systems and appliances shown have not been tested and no guarantee as to their operability or efficiency can be given.

Made with Metropix ©2023