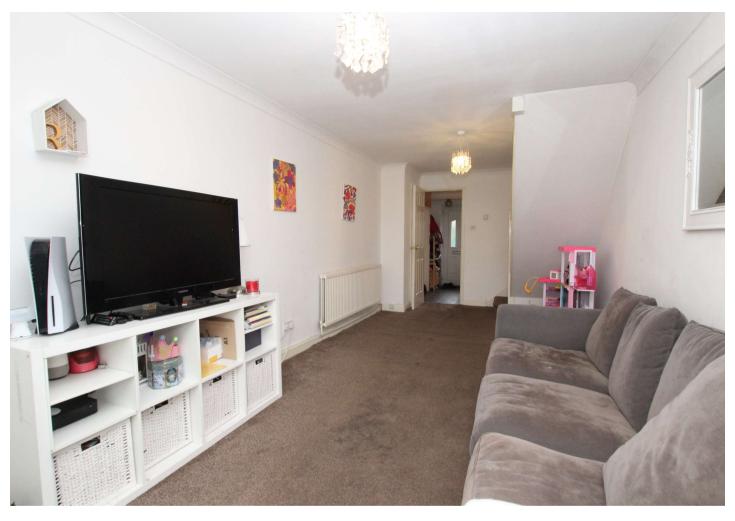

**Living Room:** 6.12m x 3.07m (20'1" x 10'1") Carpet as fitted. Stairs to first floor. Double glazed doors to;

**Conservatory:** 3m x 2.57m (9'10" x 8'5") Tiled flooring. Double glazed windows and door to rear.