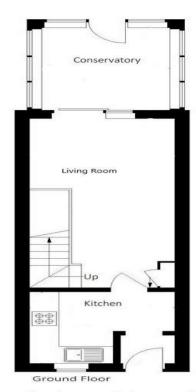

### **Interior**

Entrance Hall: Tiled flooring. Open plan to;

**Kitchen:** 2.92m (9'7") x 2.62m (8'7") narrowing to 1.7m (5'7") Fitted with a range of wall and base units with complementary work surfaces. Integrated oven and hob with filter hood. Space for appliances. Wall mounted boiler. Tiled flooring. Part tiled walls. Double glazed window to front.

**Living Room:** 6.12m x 3.07m (20'1" x 10'1") Carpet as fitted. Stairs to first floor. Double glazed doors to;

**Conservatory:** 3m x 2.57m (9'10" x 8'5") Tiled flooring. Double glazed windows and door to rear.

### **Exterior**

Garden: Artificial lawn. Gate to side.

Parking: Allocated parking bay via shared driveway to side. \*Please note the garage pictured and driveway do not belong to this property\*

Whilst every attempt has been made to ensure the accuracy of the floorplan contained here, measurements of doors, windows, rooms and any other items are approximate and no responsibility is taken for any error, omission or mis-statement. This plan is for illustrative purposes only and should be used as such by any prospective purchaser. The services, systems and appliances shown have not been tested and no guarantee as to their operability or efficiency can be given.

Made with Metropix ©2023