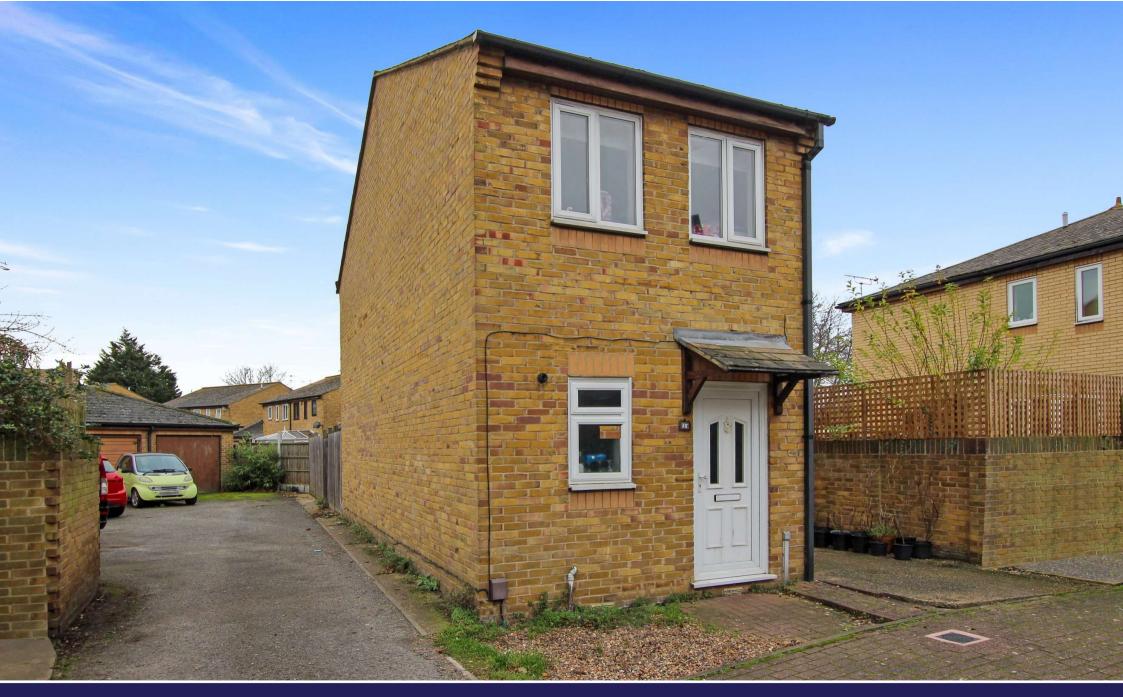

# Camelot Close, London

A two bedroom modern detached house convenient for Plumstead and Woolwich mainline station, DLR and Elizabeth line.

### **Exterior**

Garden: Artificial lawn. Gate to side.

Parking: Allocated parking bay via shared driveway to side. \*Please note the garage pictured and driveway do not belong to this property\*

Whilst every attempt has been made to ensure the accuracy of the floorplan contained here, measurements of doors, windows, rooms and any other items are approximate and no responsibility is taken for any error, omission or mis-statement. This plan is for illustrative purposes only and should be used as such by any prospective purchaser. The services, systems and appliances shown have not been tested and no guarantee as to their operability or efficiency can be given.