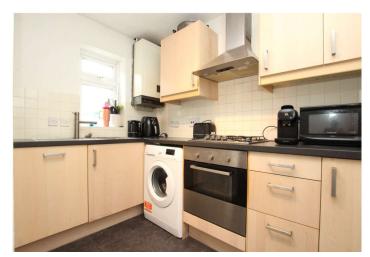

### **Interior**

Entrance Hall: Tiled flooring. Open plan to;

**Kitchen:** 2.92m (9'7") x 2.62m (8'7") narrowing to 1.7m (5'7") Fitted with a range of wall and base units with complementary work surfaces. Integrated oven and hob with filter hood. Space for appliances. Wall mounted boiler. Tiled flooring. Part tiled walls. Double glazed window to front.