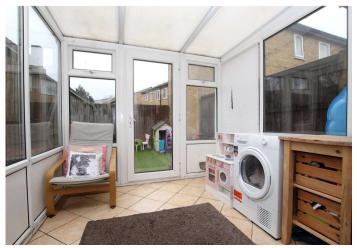

**Living Room:** 6.12m x 3.07m (20'1" x 10'1") Carpet as fitted. Stairs to first floor. Double glazed doors to;

**Conservatory:** 3m x 2.57m (9'10" x 8'5") Tiled flooring. Double glazed windows and door to rear.