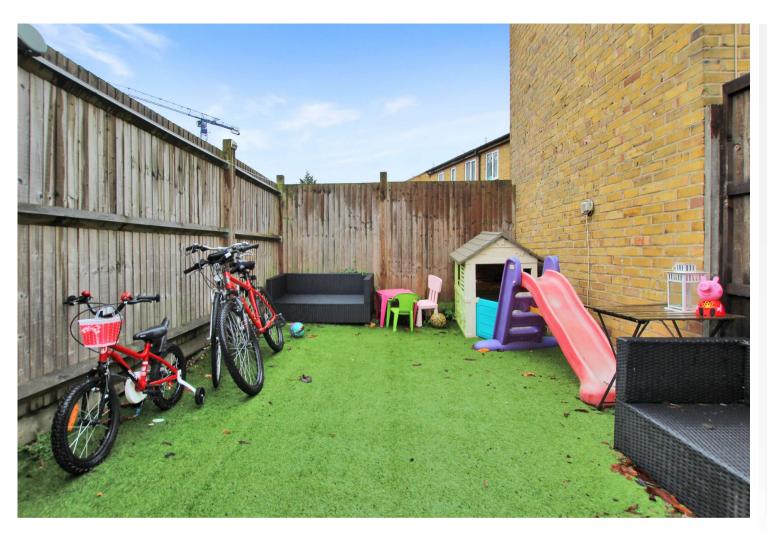

### **Exterior**

Garden: Artificial lawn. Gate to side.

Parking: Allocated parking bay via shared driveway to side. \*Please note the garage pictured and driveway do not belong to this property\*

Whilst every attempt has been made to ensure the accuracy of the floorplan contained here, measurements of doors, windows, rooms and any other items are approximate and no responsibility is taken for any error, omission or mis-statement. This plan is for illustrative purposes only and should be used as such by any prospective purchaser. The services, systems and appliances shown have not been tested and no guarantee as to their operability or efficiency can be given.