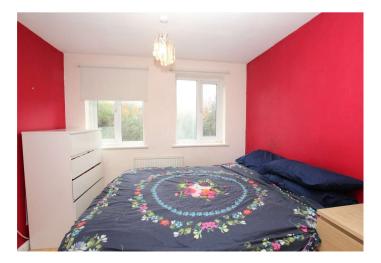

#### Landing:

**Bedroom 1:** 3.33m x 3m (10'11" x 9'10") Two double glazed windows to front. Wood style laminate flooring.

**Bedroom 2:** 2.97m x 2.03m (9'9" x 6'8") Double glazed window to rear. Carpet as fitted.