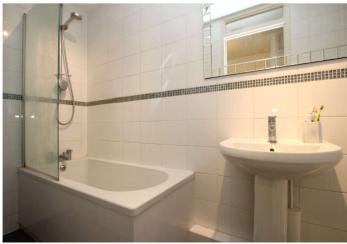

**Bathroom:** Fitted with a white three piece suite comprising of a low level WC, panelled bath with shower over and a pedestal wash hand basin. Tiled walls. Tiled flooring.