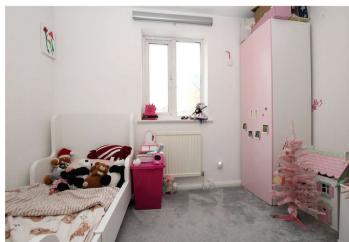

#### Landing:

**Bedroom 1:** 3.33m x 3m (10'11" x 9'10") Two double glazed windows to front. Wood style laminate flooring.

**Bedroom 2:** 2.97m x 2.03m (9'9" x 6'8") Double glazed window to rear. Carpet as fitted.