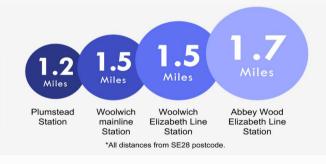

# Camelot Close, London

A two bedroom modern detached house convenient for Plumstead and Woolwich mainline station, DLR and Elizabeth line.