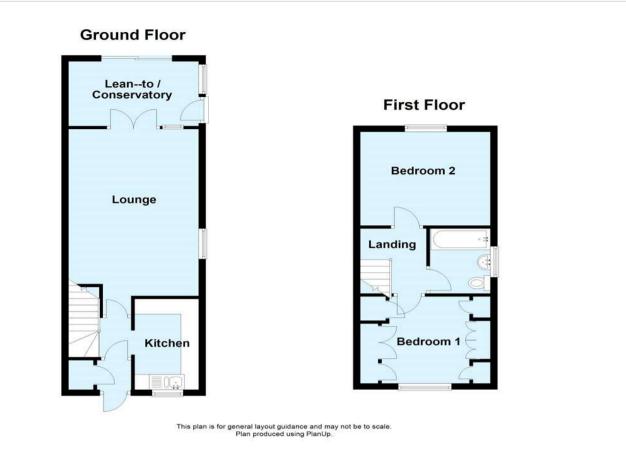

#### Interior

Entrance Porch: Double glazed door to front.

Entrance Hall: Stairs to first floor. Radiator.

**Lounge:** 4.8m x 3.53m (15'9" x 11'7") Double glazed window to side. Two radiators. Wood laminate flooring. Double glazed sliding patio door opening into:-

**Lean To/Conservatory:** 3.68m x 2.03m (12'1" x 6'8") Single glazed with access onto the rear garden.

**Kitchen:** 2.92m x 1.8m (9'7" x 5'11") Recently fitted with a modern range of wall and base units with complimentary work surfaces. Integrated oven and induction hob. Space for fridge freezer. Space for washing machine. Sink unit & drainer. Double glazed window to front.

Landing: Access to loft and fitted carpet.

**Bedroom 1:** 3.53m x 3.25m (11'7" x 10'8") Double glazed window to rear, radiator and fitted carpet.

**Bedroom 2:** 3.48m x 2.84m (11'5" x 9'4") (Maximum dimensions). Double glazed window to front, mirror fronted wardrobes, radiator and fitted carpet.

**Bathroom:** Fitted with a contemporary three piece suite comprising a panelled bath, wash hand basin set in vanity unit and wc. Heated towel rail. Attractive tiled walls and flooring. Double glazed opaque window to side.