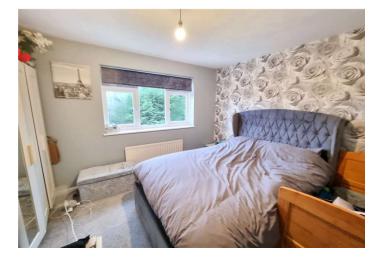

Landing: Access to loft and fitted carpet.

**Bedroom 1:** 3.53m x 3.25m (11'7" x 10'8") Double glazed window to rear, radiator and fitted carpet.

**Bedroom 2:** 3.48m x 2.84m (11'5" x 9'4") (Maximum dimensions). Double glazed window to front, mirror fronted wardrobes, radiator and fitted carpet.