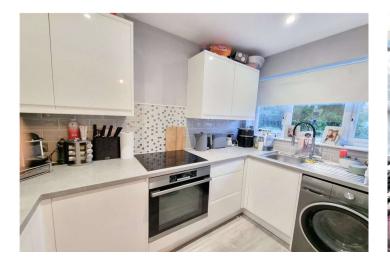

**Lean To/Conservatory:** 3.68m x 2.03m (12'1" x 6'8") Single glazed with access onto the rear garden.

**Kitchen:** 2.92m x 1.8m (9'7" x 5'11") Recently fitted with a modern range of wall and base units with complimentary work surfaces. Integrated oven and induction hob. Space for fridge freezer. Space for washing machine. Sink unit & drainer. Double glazed window to front.