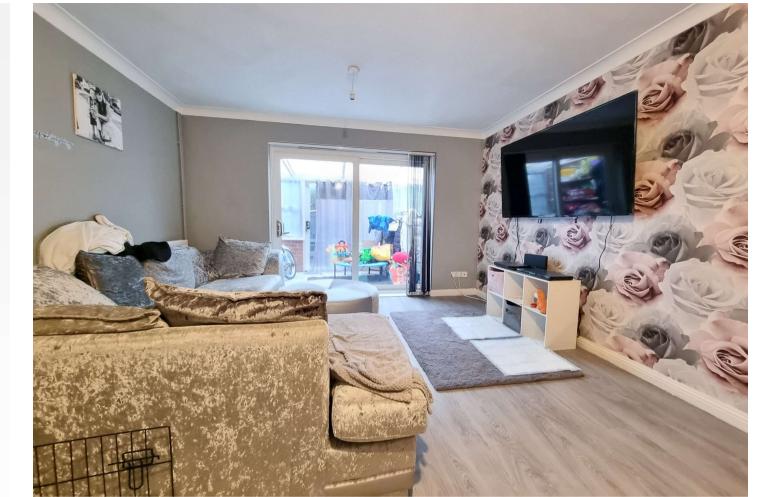

#### Interior

Entrance Porch: Double glazed door to front.

Entrance Hall: Stairs to first floor. Radiator.

**Lounge:** 4.8m x 3.53m (15'9" x 11'7") Double glazed window to side. Two radiators. Wood laminate flooring. Double glazed sliding patio door opening into:-