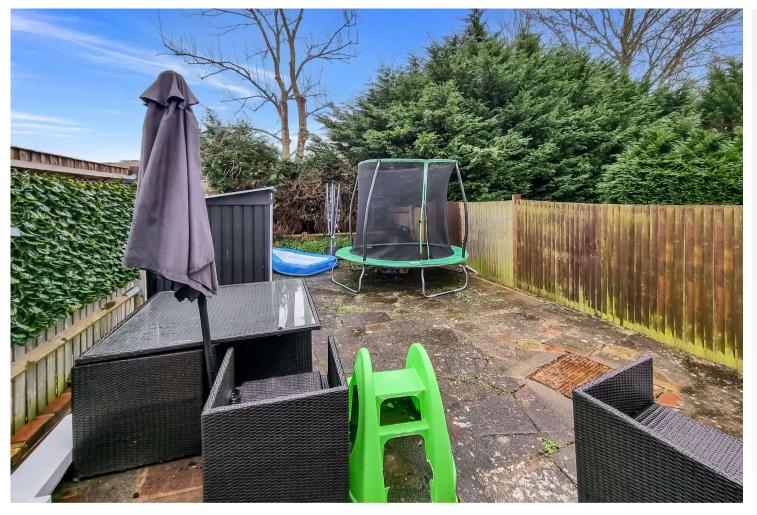

#### Exterior

Rear Garden: Paved and low maintenance.

Allocated Parking: Two spaces to the front.