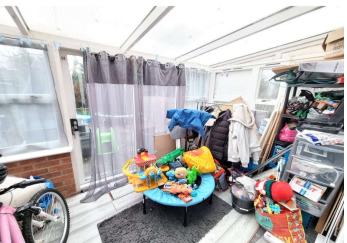

**Lean To/Conservatory:** 3.68m x 2.03m (12'1" x 6'8") Single glazed with access onto the rear garden.

**Kitchen:** 2.92m x 1.8m (9'7" x 5'11") Recently fitted with a modern range of wall and base units with complimentary work surfaces. Integrated oven and induction hob. Space for fridge freezer. Space for washing machine. Sink unit & drainer. Double glazed window to front.