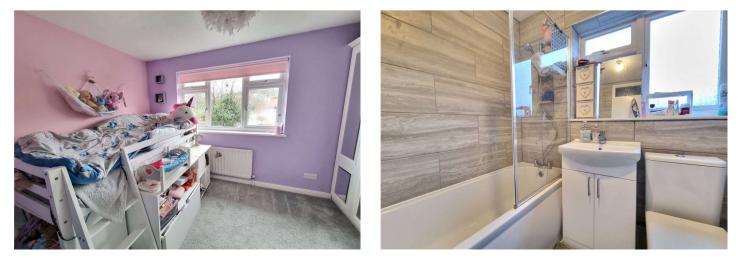

Landing: Access to loft and fitted carpet.

**Bedroom 1:** 3.53m x 3.25m (11'7" x 10'8") Double glazed window to rear, radiator and fitted carpet.

**Bedroom 2:** 3.48m x 2.84m (11'5" x 9'4") (Maximum dimensions). Double glazed window to front, mirror fronted wardrobes, radiator and fitted carpet.

**Bathroom:** Fitted with a contemporary three piece suite comprising a panelled bath, wash hand basin set in vanity unit and wc. Heated towel rail. Attractive tiled walls and flooring. Double glazed opaque window to side.