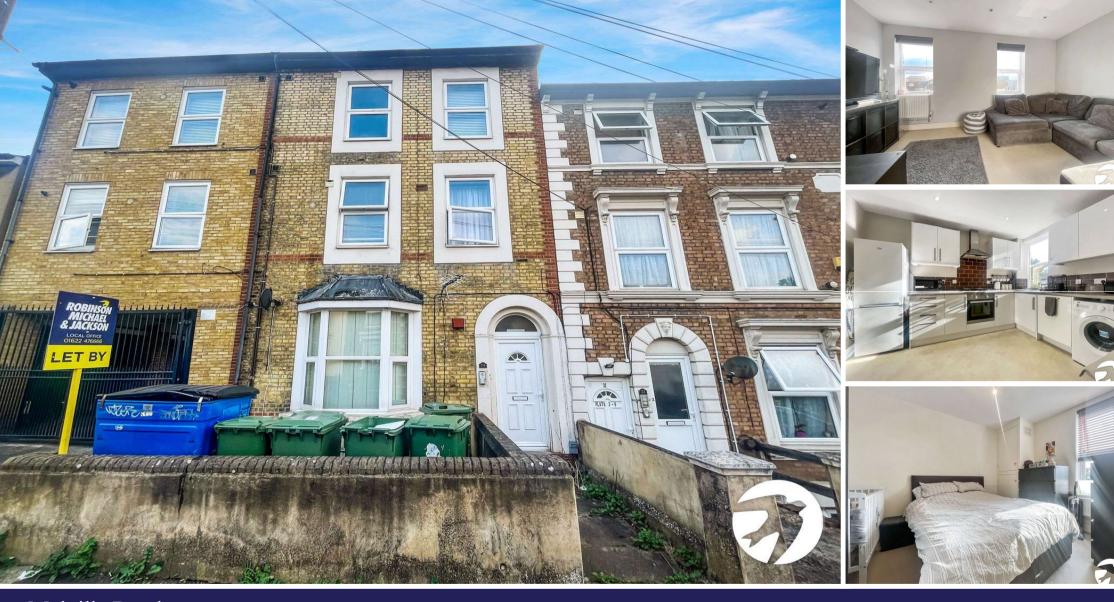

Melville Road Maidstone **ME15 7UY** 

Leasehold

Council Tax: A EPC Rating: B This spacious and well presented top-floor apartment presents an excellent opportunity for either an investment property for renting or a first-time home purchase.

- First floor one bedroom apartment Residents parking to rear of property
- Double glazing & central heating
- Easy access to town centre &

## Interior

Entrance Hall Leads through to property

**Lounge** 4.1m x 2.8m (13'5" x 9'2") Window to the side, spacious room

**Kitchen** 3.38m x 2.8m (11'1" x 9'2") Window to the side, integrated hob, oven & dishwasher

**Bedroom** 3.45m x 2.64m (11'4" x 8'8") Window the side, double bedroom

Bathroom Walk in shower, bath, basin & WC