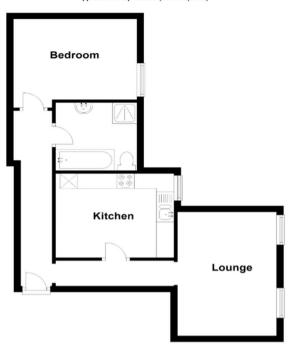

## First Floor Approx. 46.6 sq. metres (501.4 sq. feet)

## Interior

Entrance Hall Leads through to property

**Lounge** 4.1m x 2.8m (13'5" x 9'2") Window to the side, spacious room

**Kitchen** 3.38m x 2.8m (11'1" x 9'2") Window to the side, integrated hob, oven & dishwasher

**Bedroom** 3.45m x 2.64m (11'4" x 8'8") Window the side, double bedroom

Bathroom Walk in shower, bath, basin & WC