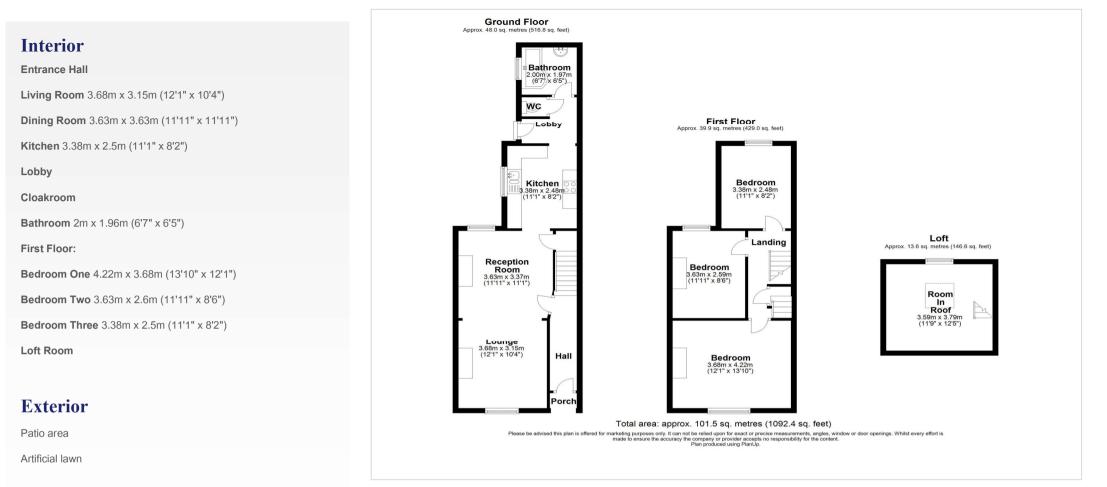

# **Property Features**

- Council Tax: B
- EPC Rating: D
- Three bedrooms
- Downstairs bathroom
- Large garden
- Loft room
- Close to town
- Must be seen