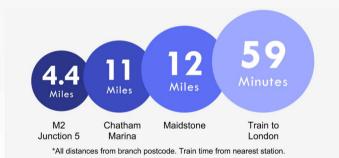

Chalkwell Road | Sittingbourne, Kent, ME10 1BJ

3 1 2

Guide Price £275,000 to £285,000 Freehold