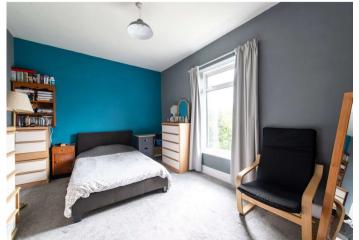

Basement Window to the front, cupboard

**Bathroom** Window to the rear, shower over bath, basin & WC, located on the ground floor

**Bedroom 1** 3.05m x 3.05m (10' x 10') Window to the front, double bedroom

**Bedroom 2** 3.96m x 3.05m (13' x 10') Window to the rear, double bedroom

**Bedroom 3** 3.33m x 2.13m (10'11" x 7') Window to the rear