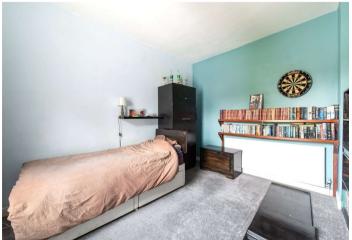

Basement Window to the front, cupboard

**Bathroom** Window to the rear, shower over bath, basin & WC, located on the ground floor

**Bedroom 1** 3.05m x 3.05m (10' x 10') Window to the front, double bedroom

**Bedroom 2** 3.96m x 3.05m (13' x 10') Window to the rear, double bedroom

**Bedroom 3** 3.33m x 2.13m (10'11" x 7') Window to the rear