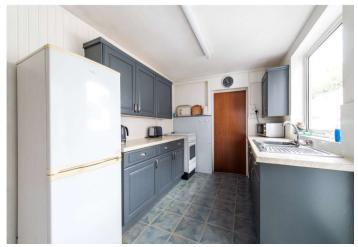

## **Interior**

Porch Leads into the lounge

**Lounge/Dining Room** 7.62m x 3.05m (25' x 10') Window to the front and rear, fireplace, open planned with dining room

**Kitchen** 3.05m x 2.13m (10' x 7') Window to the side, stairs leading to the basement, door leading into the garden