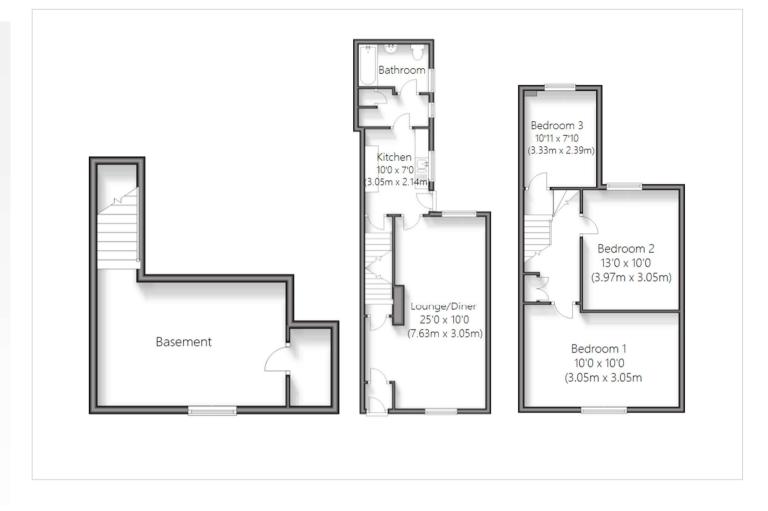

## **Interior**

Porch Leads into the lounge

**Lounge/Dining Room** 7.62m x 3.05m (25' x 10') Window to the front and rear, fireplace, open planned with dining room

**Kitchen** 3.05m x 2.13m (10' x 7') Window to the side, stairs leading to the basement, door leading into the garden

Basement Window to the front, cupboard

**Bathroom** Window to the rear, shower over bath, basin & WC, located on the ground floor

**Bedroom 1** 3.05m x 3.05m (10' x 10') Window to the front, double bedroom

**Bedroom 2** 3.96m x 3.05m (13' x 10') Window to the rear, double bedroom

**Bedroom 3** 3.33m x 2.13m (10'11" x 7') Window to the rear