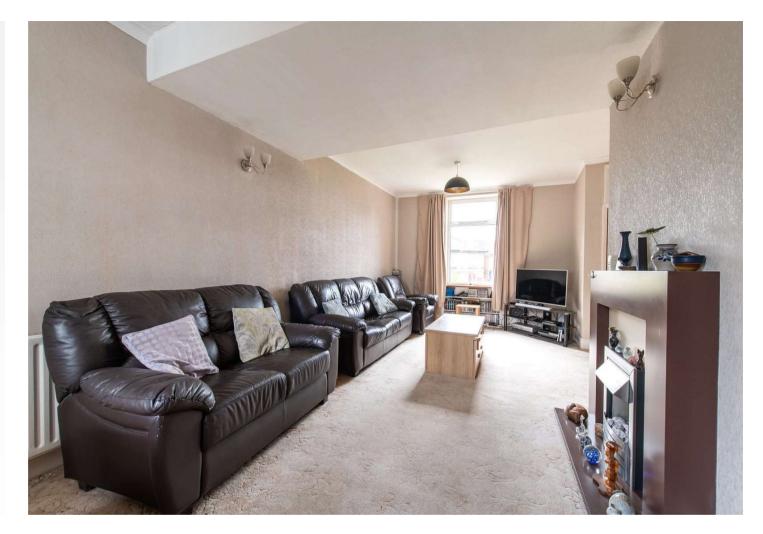

## **Interior**

Porch Leads into the lounge

**Lounge/Dining Room** 7.62m x 3.05m (25' x 10') Window to the front and rear, fireplace, open planned with dining room

**Kitchen** 3.05m x 2.13m (10' x 7') Window to the side, stairs leading to the basement, door leading into the garden