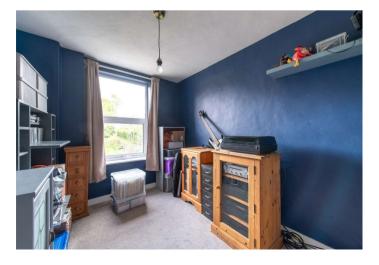

Basement Window to the front, cupboard

**Bathroom** Window to the rear, shower over bath, basin & WC, located on the ground floor

**Bedroom 1** 3.05m x 3.05m (10' x 10') Window to the front, double bedroom

**Bedroom 2** 3.96m x 3.05m (13' x 10') Window to the rear, double bedroom

**Bedroom 3** 3.33m x 2.13m (10'11" x 7') Window to the rear