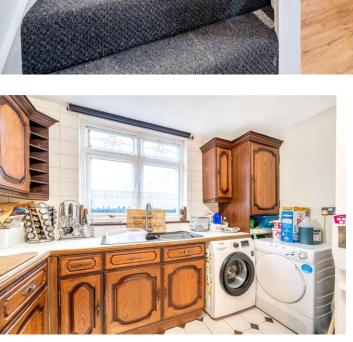

#### **Interior**

Entrance Hall Laminate flooring, radiator

Lounge Double glazed door to rear, laminate flooring, radiator

**Kitchen Diner** Double glazed window to front, range of wall and base units, laminate work surface, stainless steel sink, integrated oven, space for washing machine, space for fridge/freezer, vinyl flooring, radiator