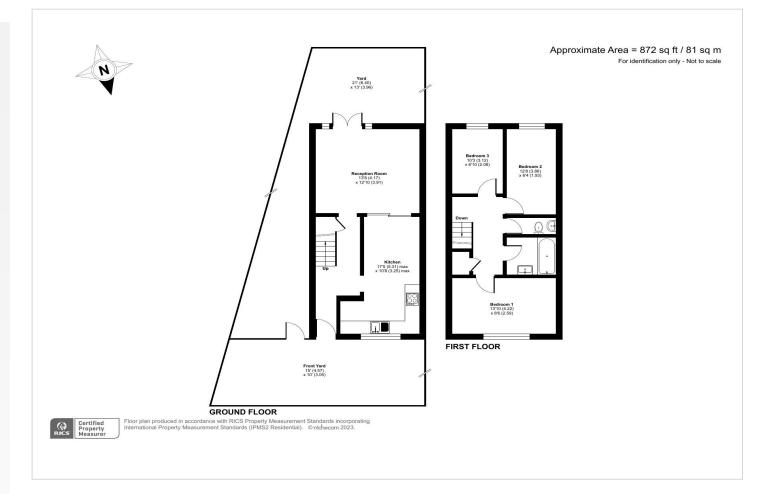

#### **Interior**

Entrance Hall Laminate flooring, radiator

Lounge Double glazed door to rear, laminate flooring, radiator

**Kitchen Diner** Double glazed window to front, range of wall and base units, laminate work surface, stainless steel sink, integrated oven, space for washing machine, space for fridge/freezer, vinyl flooring, radiator

**Bedroom One** Double glazed window to front, laminate flooring, radiator

**Bedroom Two** Double glazed window to rear, laminate flooring, radiator

**Bedroom Three** Double glazed window to rear, laminate flooring, radiator

**Bathroom** Panelled bath, wash hand basin, in vanity unit, tiled flooring, heated towel rail

Seperate WC Low flush WC, tiled flooring

#### **Exterior**

Pleasant front and rear garden mainly laid to lawn with shed and side access