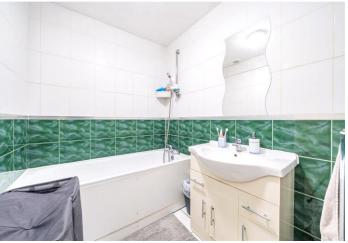

**Bathroom** Panelled bath, wash hand basin, in vanity unit, tiled flooring, heated towel rail

Seperate WC Low flush WC, tiled flooring