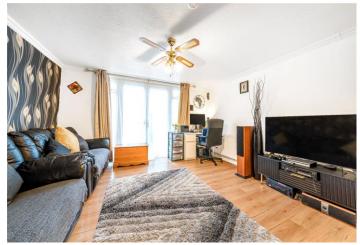

#### **Interior**

Entrance Hall Laminate flooring, radiator

Lounge Double glazed door to rear, laminate flooring, radiator

**Kitchen Diner** Double glazed window to front, range of wall and base units, laminate work surface, stainless steel sink, integrated oven, space for washing machine, space for fridge/freezer, vinyl flooring, radiator