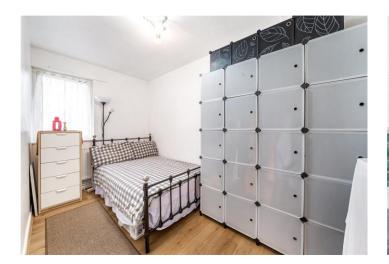

**Bedroom One** Double glazed window to front, laminate flooring, radiator

**Bedroom Two** Double glazed window to rear, laminate flooring, radiator

**Bedroom Three** Double glazed window to rear, laminate flooring, radiator