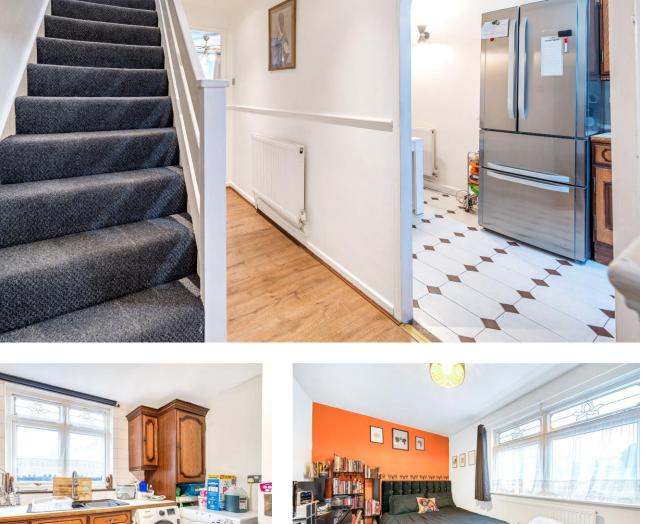

#### **Interior**

Entrance Hall Laminate flooring, radiator

Lounge Double glazed door to rear, laminate flooring, radiator

**Kitchen Diner** Double glazed window to front, range of wall and base units, laminate work surface, stainless steel sink, integrated oven, space for washing machine, space for fridge/freezer, vinyl flooring, radiator

**Bedroom One** Double glazed window to front, laminate flooring, radiator

**Bedroom Two** Double glazed window to rear, laminate flooring, radiator

**Bedroom Three** Double glazed window to rear, laminate flooring, radiator