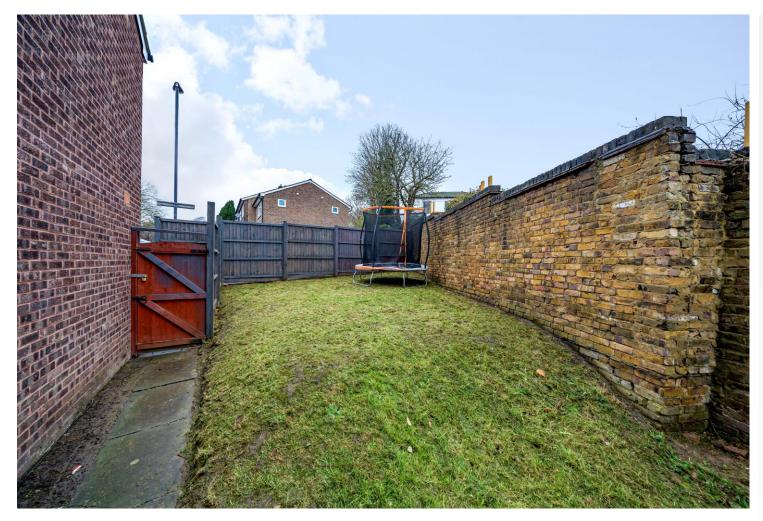

#### **Exterior**

Pleasant front and rear garden mainly laid to lawn with shed and side access