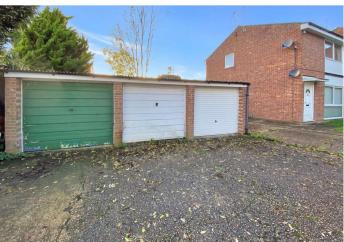

**Lounge:** 4.8m x 3.89m (15'9" x 12'9") Double glazed window to front. Radiator.

**Kitchen:** 3.45m x 2.08m (11'4" x 6'10") Fitted with a range of wall and base units with work surfaces. Stainless steel sink with drainer. Double glazed window to rear.

**Bedroom 1:** 3.84m x 2.08m (12'7" x 6'10") Double glazed window to front. Radiator.

**Bedroom 2:** 3.05m x 1.98m (10' x 6'6") Double glazed window to rear. Radiator.

**Bathroom:** Fitted with a three piece suite comprising panelled bath, wash hand basin, wc. Double glazed window to rear.

### **Exterior**

Garage: En Bloc

# **First Floor**

Approx. 54.9 sq. metres (590.8 sq. feet)



Total area: approx. 54.9 sq. metres (590.8 sq. feet)

This plan is for general layout guidance and may not be to scale. Plan produced using PlanUp.







# **Property Location**

Palmerston Road, Farnborough, Kent, BR6 7EG





## **Leasehold Information**

The Vendor has advised us that the property will be sold with an extended lease of 999 years.

Original Lease Term: N/A

Unexpired Lease: Will be 999 Years

Ground Rent: Peppercorn

Next Ground Rent Review: Tbc

Current Service Charge: Approximately £40.00 per month

Please note these details may be subject to reviews and should be verified by your solicitor.

#### **Additional Information**

The property is a short distance from Farnborough Village with its many shops and public transport. The A21 is close by with access to Bromley, the M25 and Orpington.



These particulars do not form part of an offer or contract and must not be relied upon as statements or representation of fact