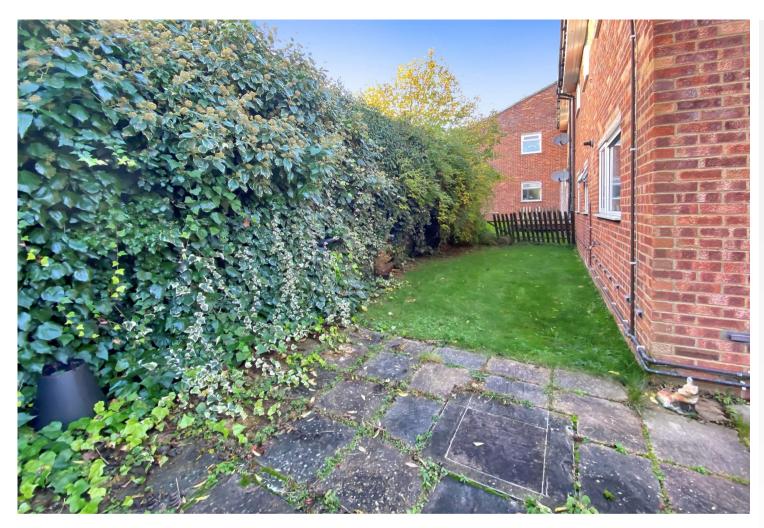

**Lounge:** 4.8m x 3.89m (15'9" x 12'9") Double glazed window to front. Radiator.

**Kitchen:** 3.45m x 2.08m (11'4" x 6'10") Fitted with a range of wall and base units with work surfaces. Stainless steel sink with drainer. Double glazed window to rear.

**Bedroom 1:** 3.84m x 2.08m (12'7" x 6'10") Double glazed window to front. Radiator.

**Bedroom 2:** 3.05m x 1.98m (10' x 6'6") Double glazed window to rear. Radiator.

**Bathroom:** Fitted with a three piece suite comprising panelled bath, wash hand basin, wc. Double glazed window to rear.

### **Exterior**

Garage: En Bloc

# **First Floor**

Approx. 54.9 sq. metres (590.8 sq. feet)



Total area: approx. 54.9 sq. metres (590.8 sq. feet)

This plan is for general layout guidance and may not be to scale. Plan produced using PlanUp.







# **Property Location**

Palmerston Road, Farnborough, Kent, BR6 7EG





## **Leasehold Information**

The Vendor has advised us that the property will be sold with an extended lease of 999 years.

Original Lease Term: N/A

Unexpired Lease: Will be 999 Years

Ground Rent: Peppercorn

Next Ground Rent Review: Tbc

Current Service Charge: Approximately £40.00 per month

Please note these details may be subject to reviews and should be verified by your solicitor.

#### **Additional Information**

The property is a short distance from Farnborough Village with its many shops and public transport. The A21 is close by with access to Bromley, the M25 and Orpington.



These particulars do not form part of an offer or contract and must not be relied upon as statements or representation of fact.