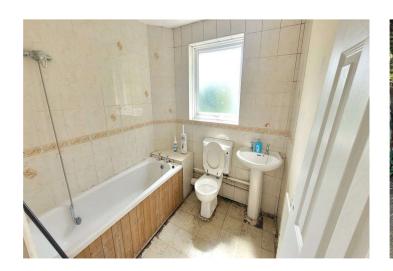

**Bedroom 1:** 3.84m x 2.08m (12'7" x 6'10") Double glazed window to front. Radiator.

**Bedroom 2:** 3.05m x 1.98m (10' x 6'6") Double glazed window to rear. Radiator.

**Bathroom:** Fitted with a three piece suite comprising panelled bath, wash hand basin, wc. Double glazed window to rear.