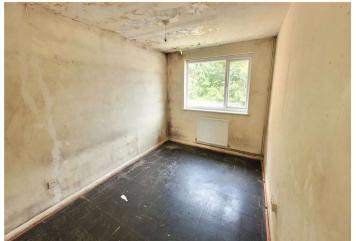

#### **Interior**

**Entrance Hall:** Composite door to front. Stairs leading to first floor.

**Lounge:** 4.8m x 3.89m (15'9" x 12'9") Double glazed window to front. Radiator.

**Kitchen:** 3.45m x 2.08m (11'4" x 6'10") Fitted with a range of wall and base units with work surfaces. Stainless steel sink with drainer. Double glazed window to rear.