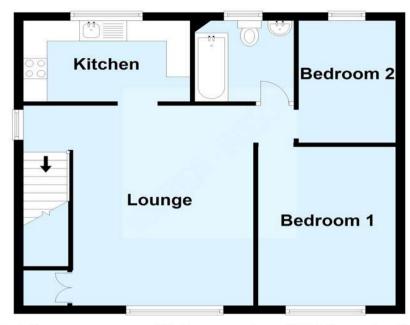

# **First Floor**

Approx. 54.9 sq. metres (590.8 sq. feet)

Total area: approx. 54.9 sq. metres (590.8 sq. feet)

This plan is for general layout guidance and may not be to scale. Plan produced using PlanUp.