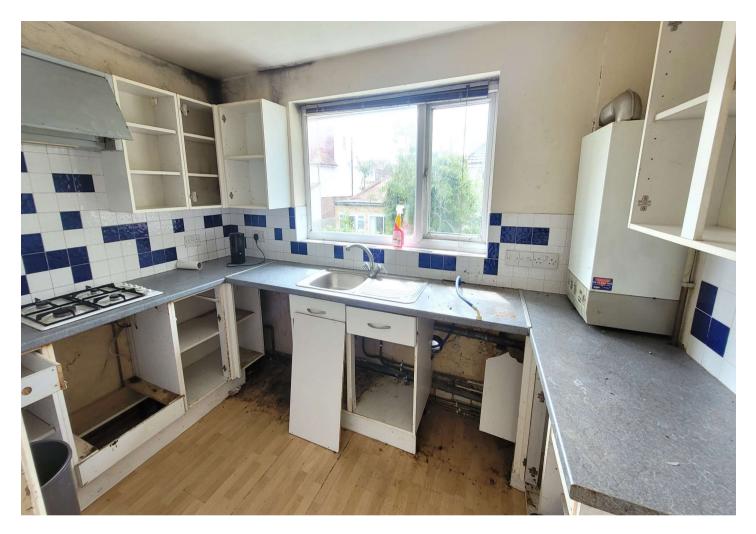

#### **Interior**

**Entrance Hall:** Composite door to front. Stairs leading to first floor.

**Lounge:** 4.8m x 3.89m (15'9" x 12'9") Double glazed window to front. Radiator.

**Kitchen:** 3.45m x 2.08m (11'4" x 6'10") Fitted with a range of wall and base units with work surfaces. Stainless steel sink with drainer. Double glazed window to rear.