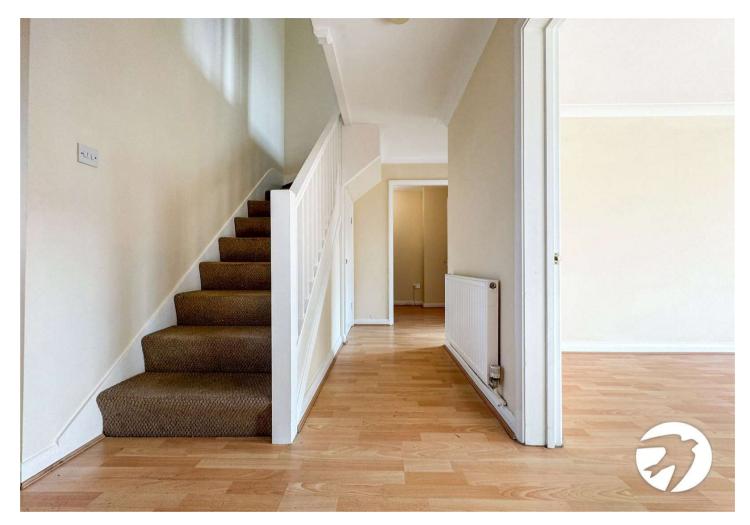

### Interior

Entrance Hall Storage cupboard, stairs, door

Garage Up and over door, door

Lounge 4.98m x 3.56m (16'4" x 11'8") Window to side, patio door, door

Kitchen 4.37m x 2.84m (14'4" x 9'4") Window to rear, door