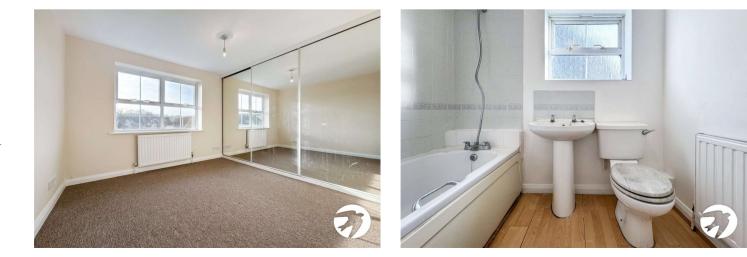

WC Window to side, door

Utility Room 2.6m x 1.8m (8'6" x 5'11") Window to front, door

**Bedroom 1** 3.58m x 3.58m (11'9" x 11'9") Window to rear, door, double bedroom, built in storage cupboard, benefits from en-suite

En-Suite Walk in shower, basin & WC

**Bedroom 2** 3.94m x 2.82m (12'11" x 9'3") Window to rear, door, double bedroom

Bedroom 3 3.23m x 1.85m (10'7" x 6'1") Window to front, door

Bathroom Window to the side, walk in shower, basin & WC