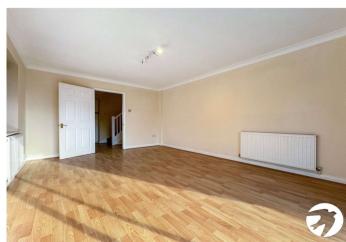

### Interior

Entrance Hall Storage cupboard, stairs, door

Garage Up and over door, door

Lounge 4.98m x 3.56m (16'4" x 11'8") Window to side, patio door, door

Kitchen 4.37m x 2.84m (14'4" x 9'4") Window to rear, door