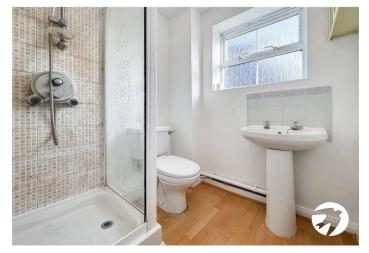

En-Suite Walk in shower, basin & WC

**Bedroom 2** 3.94m x 2.82m (12'11" x 9'3") Window to rear, door, double bedroom

Bedroom 3 3.23m x 1.85m (10'7" x 6'1") Window to front, door

Bathroom Window to the side, walk in shower, basin & WC