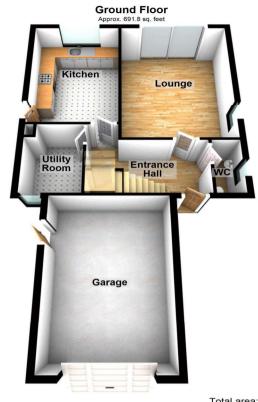

### Interior

Entrance Hall Storage cupboard, stairs, door

Garage Up and over door, door

Lounge 4.98m x 3.56m (16'4" x 11'8") Window to side, patio door, door

Kitchen 4.37m x 2.84m (14'4" x 9'4") Window to rear, door

WC Window to side, door

Utility Room 2.6m x 1.8m (8'6" x 5'11") Window to front, door

**Bedroom 1** 3.58m x 3.58m (11'9" x 11'9") Window to rear, door, double bedroom, built in storage cupboard, benefits from en-suite

#### Total area: approx. 1200.0 sq. feet

Please be advised this plan is offered for marketing purposes only. It can not be relied upon for exact or precise measurements, angles, window or door openings. Whilst every effort is made to ensure the accuracy the company or provider accepts no responsibility for the content. Plan produced using PlanUp.