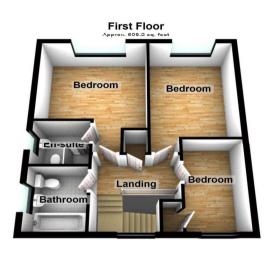

WC Window to side, door

Utility Room 2.6m x 1.8m (8'6" x 5'11") Window to front, door

**Bedroom 1** 3.58m x 3.58m (11'9" x 11'9") Window to rear, door, double bedroom, built in storage cupboard, benefits from en-suite

En-Suite Walk in shower, basin & WC

**Bedroom 2** 3.94m x 2.82m (12'11" x 9'3") Window to rear, door, double bedroom

Bedroom 3 3.23m x 1.85m (10'7" x 6'1") Window to front, door

Bathroom Window to the side, walk in shower, basin & WC

#### Total area: approx. 1200.0 sq. feet

Please be advised this plan is offered for marketing purposes only. It can not be relied upon for exact or precise measurements, angles, window or door openings. Whilst every effort is made to ensure the accuracy the company or provider accepts no responsibility for the content. Plan produced using PlanUp.