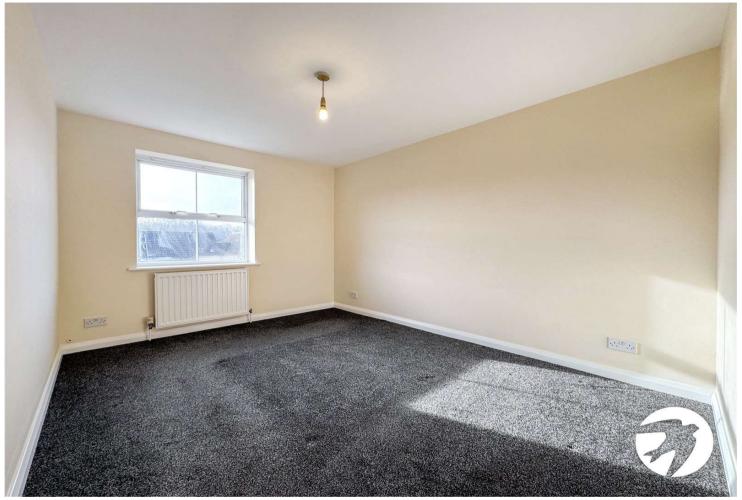

## Church Street, Tovil

Nestled in a prime location, this three-bedroom home offers the perfect blend of comfort and convenience. Inside, you'll find three spacious bedrooms and a family bathroom & W/C providing ample space.

### Interior

Entrance Hall Storage cupboard, stairs, door

Garage Up and over door, door

Lounge 4.98m x 3.56m (16'4" x 11'8") Window to side, patio door, door

Kitchen 4.37m x 2.84m (14'4" x 9'4") Window to rear, door

En-Suite Walk in shower, basin & WC

**Bedroom 2** 3.94m x 2.82m (12'11" x 9'3") Window to rear, door, double bedroom

Bedroom 3 3.23m x 1.85m (10'7" x 6'1") Window to front, door

Bathroom Window to the side, walk in shower, basin & WC