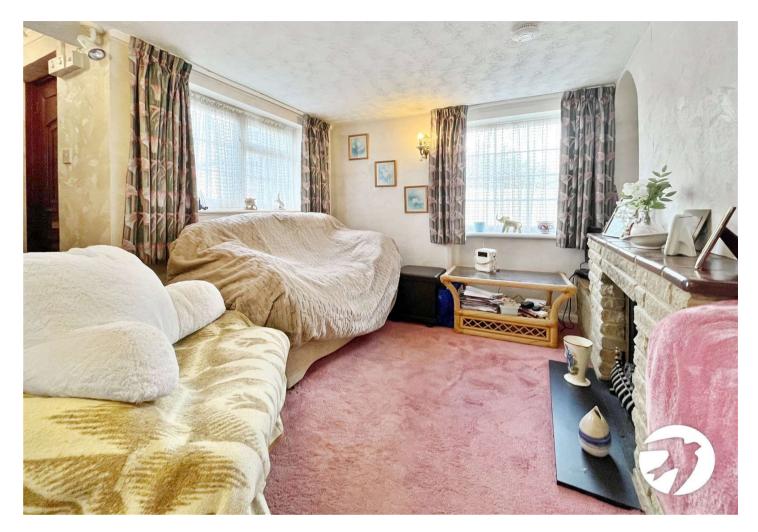

## Interior

**Entrance Hall** Storage cupboard, double door, open plan, door

**Living Room** 2.92m x 2.82m (9'7" x 9'3") Window to side, window to rear, fireplace, open plan

**Kitchen** 4.37m x 2.03m (14'4" x 6'8") Window to side, window to front, stairs, door