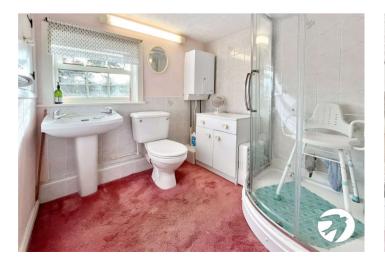

Rear Porch Two windows to side, window to front, door

Workshop Window to rear, door

Store Window to side, door

**Bedroom** 2.92m x 2.84m (9'7" x 9'4") Window to side, window to rear, door

Bathroom Double door, door