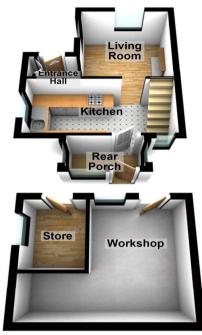

## Interior

**Entrance Hall** Storage cupboard, double door, open plan, door

**Living Room** 2.92m x 2.82m (9'7" x 9'3") Window to side, window to rear, fireplace, open plan

**Kitchen** 4.37m x 2.03m (14'4" x 6'8") Window to side, window to front, stairs, door

Rear Porch Two windows to side, window to front, door

Workshop Window to rear, door

Store Window to side, door

**Bedroom** 2.92m x 2.84m (9'7" x 9'4") Window to side, window to rear, door

Bathroom Double door, door

#### Ground Floor

#### Total area: approx. 526.3 sq. feet

Please be advised this plan is offered for marketing purposes only. It can not be relied upon for exact or precise measurements, angles, window or door openings. Whilst every effort is made to ensure the accuracy the company or provider accepts no responsibility for the content. Plan produced using PlanUp.