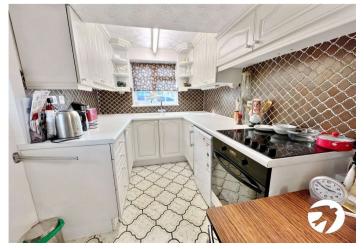

## Interior

**Entrance Hall** Storage cupboard, double door, open plan, door

**Living Room** 2.92m x 2.82m (9'7" x 9'3") Window to side, window to rear, fireplace, open plan

**Kitchen** 4.37m x 2.03m (14'4" x 6'8") Window to side, window to front, stairs, door