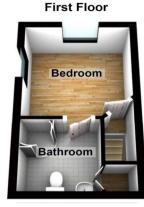

Rear Porch Two windows to side, window to front, door

Workshop Window to rear, door

Store Window to side, door

**Bedroom** 2.92m x 2.84m (9'7" x 9'4") Window to side, window to rear, door

Bathroom Double door, door