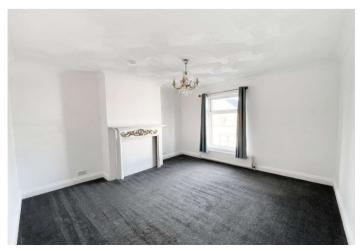

#### Accommodation

**Lounge:** 3.56m x 3.56m (11'8" x 11'8")

**Dining Room:** 3.58m x 3.1m (11'9" x 10'2")

**Kitchen:** 2.87m x 1.88m (9'5" x 6'2")

**Bathroom** 1.93m x 1.3m (6'4" x 4'3") Ground Floor

**Bedroom 1:** 3.68m x 3.58m (12'1" x 11'9")