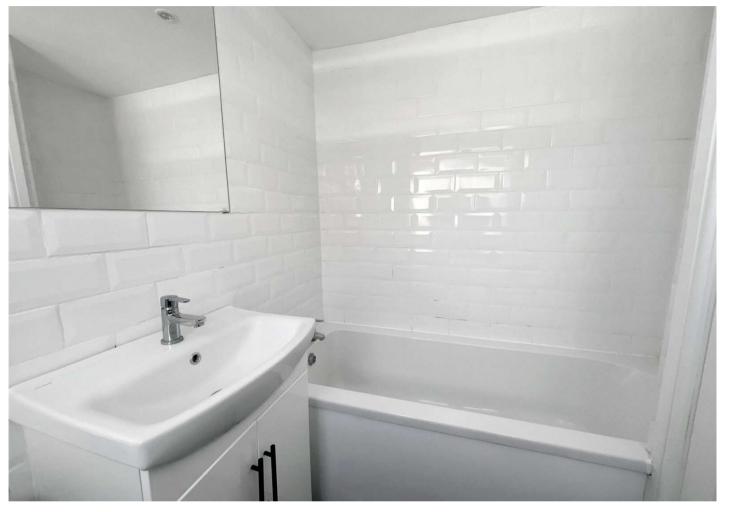

#### Accommodation

**Lounge:** 3.56m x 3.56m (11'8" x 11'8")

**Dining Room:** 3.58m x 3.1m (11'9" x 10'2")

**Kitchen:** 2.87m x 1.88m (9'5" x 6'2")

**Bathroom** 1.93m x 1.3m (6'4" x 4'3") Ground Floor

**Bedroom 1:** 3.68m x 3.58m (12'1" x 11'9")