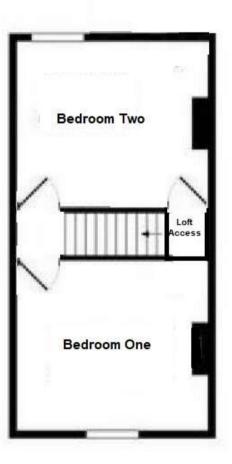

#### Accommodation

**Lounge:** 3.56m x 3.56m (11'8" x 11'8")

**Dining Room:** 3.58m x 3.1m (11'9" x 10'2")

**Kitchen:** 2.87m x 1.88m (9'5" x 6'2")

**Bathroom** 1.93m x 1.3m (6'4" x 4'3") Ground Floor

**Bedroom 1:** 3.68m x 3.58m (12'1" x 11'9")

**Bedroom 2:** 3.7m x 2.97m (12'2" x 9'9")