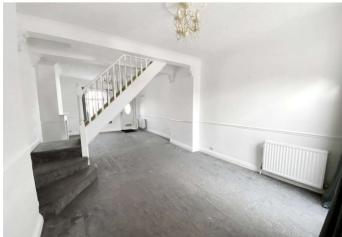

#### Accommodation

**Lounge:** 3.56m x 3.56m (11'8" x 11'8")

**Dining Room:** 3.58m x 3.1m (11'9" x 10'2")

**Kitchen:** 2.87m x 1.88m (9'5" x 6'2")

**Bathroom** 1.93m x 1.3m (6'4" x 4'3") Ground Floor

**Bedroom 1:** 3.68m x 3.58m (12'1" x 11'9")