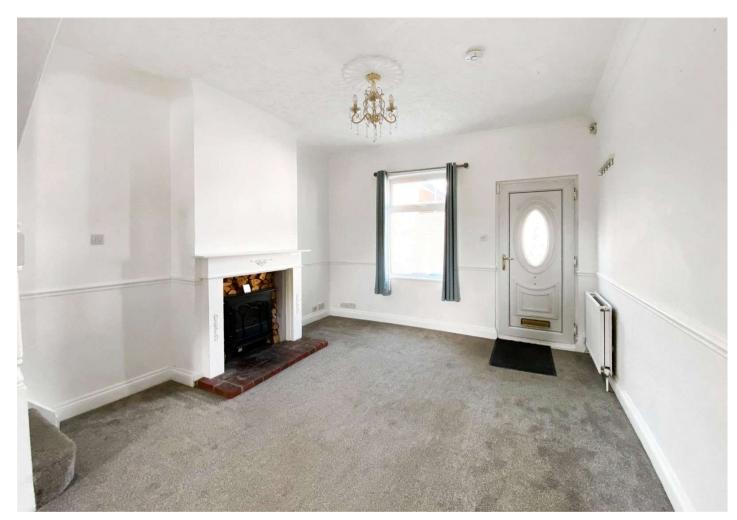

#### Accommodation

**Lounge:** 3.56m x 3.56m (11'8" x 11'8")

**Dining Room:** 3.58m x 3.1m (11'9" x 10'2")

**Kitchen:** 2.87m x 1.88m (9'5" x 6'2")

**Bathroom** 1.93m x 1.3m (6'4" x 4'3") Ground Floor

**Bedroom 1:** 3.68m x 3.58m (12'1" x 11'9")