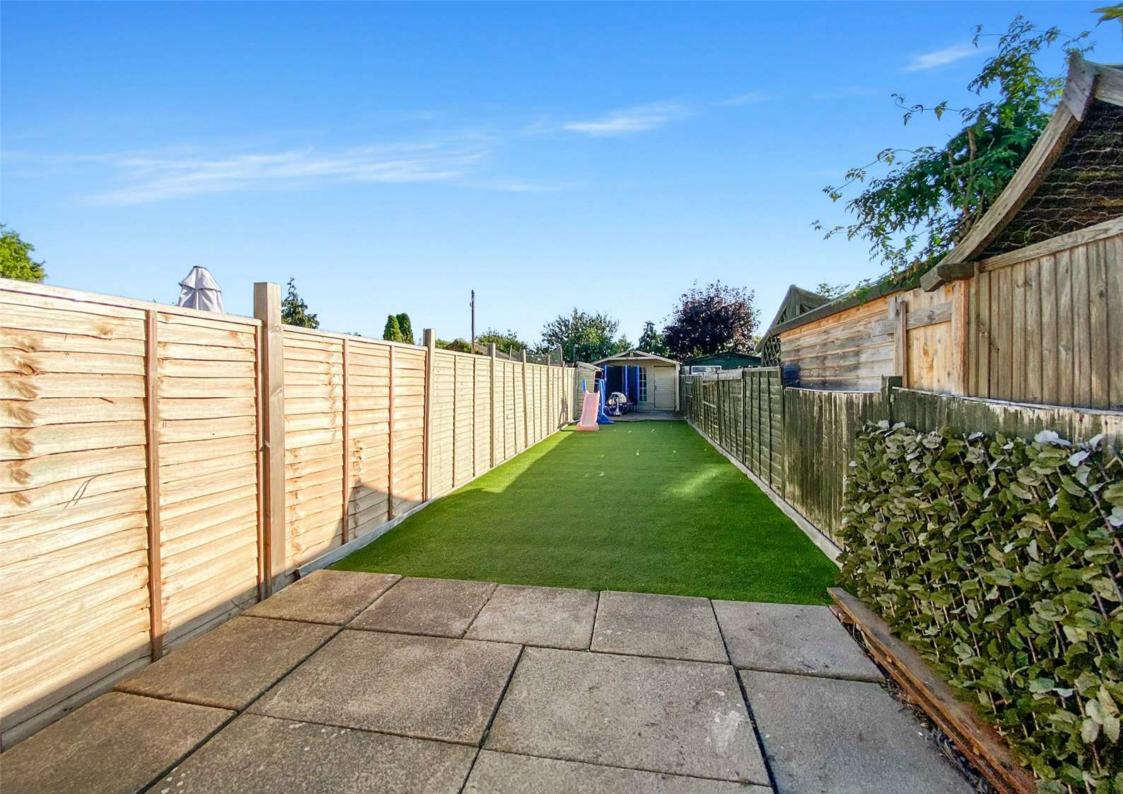

#### Exterior

Rear:

Side accessway

Artficial lawn

Patio

Outbuilding with power and lighting.