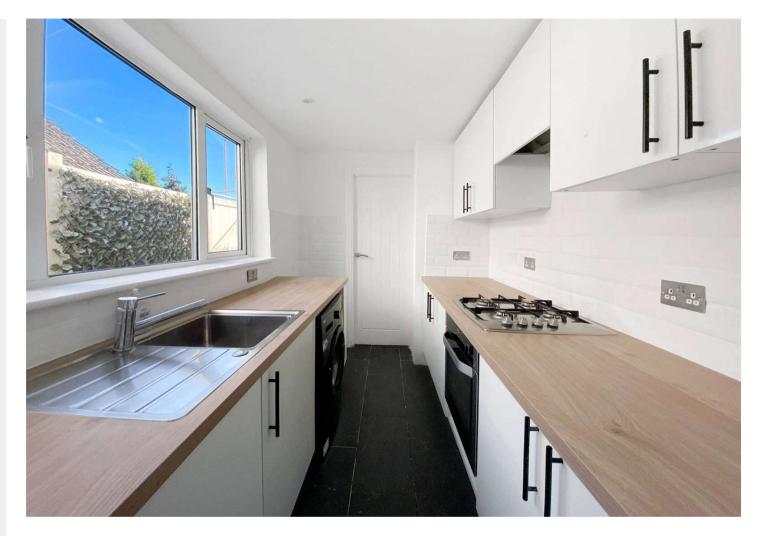

#### Accommodation

**Lounge:** 3.56m x 3.56m (11'8" x 11'8")

**Dining Room:** 3.58m x 3.1m (11'9" x 10'2")

**Kitchen:** 2.87m x 1.88m (9'5" x 6'2")

**Bathroom** 1.93m x 1.3m (6'4" x 4'3") Ground Floor

**Bedroom 1:** 3.68m x 3.58m (12'1" x 11'9")