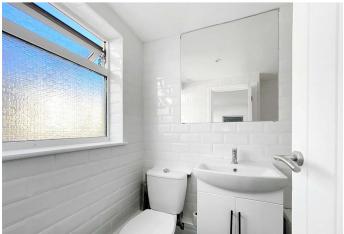

#### Accommodation

**Lounge:** 3.56m x 3.56m (11'8" x 11'8")

**Dining Room:** 3.58m x 3.1m (11'9" x 10'2")

**Kitchen:** 2.87m x 1.88m (9'5" x 6'2")

**Bathroom** 1.93m x 1.3m (6'4" x 4'3") Ground Floor

**Bedroom 1:** 3.68m x 3.58m (12'1" x 11'9")