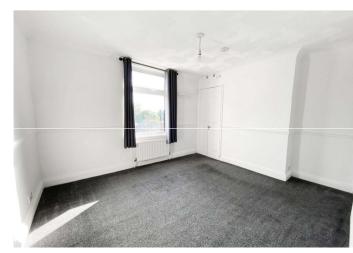

#### Accommodation

**Lounge:** 3.56m x 3.56m (11'8" x 11'8")

**Dining Room:** 3.58m x 3.1m (11'9" x 10'2")

**Kitchen:** 2.87m x 1.88m (9'5" x 6'2")

**Bathroom** 1.93m x 1.3m (6'4" x 4'3") Ground Floor

**Bedroom 1:** 3.68m x 3.58m (12'1" x 11'9")

**Bedroom 2:** 3.7m x 2.97m (12'2" x 9'9")