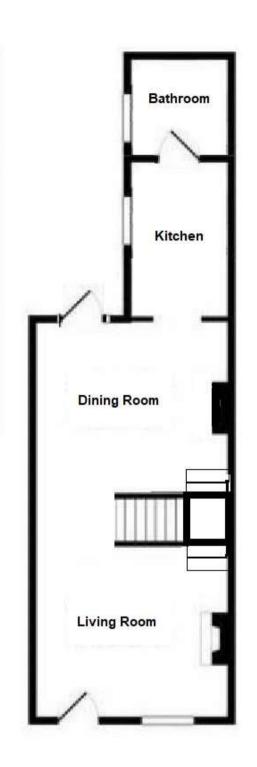

#### Accommodation

**Lounge:** 3.56m x 3.56m (11'8" x 11'8")

**Dining Room:** 3.58m x 3.1m (11'9" x 10'2")

**Kitchen:** 2.87m x 1.88m (9'5" x 6'2")

**Bathroom** 1.93m x 1.3m (6'4" x 4'3") Ground Floor

**Bedroom 1:** 3.68m x 3.58m (12'1" x 11'9")

**Bedroom 2:** 3.7m x 2.97m (12'2" x 9'9")