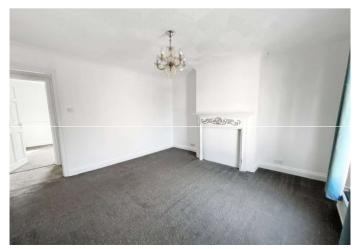

#### Accommodation

**Lounge:** 3.56m x 3.56m (11'8" x 11'8")

**Dining Room:** 3.58m x 3.1m (11'9" x 10'2")

**Kitchen:** 2.87m x 1.88m (9'5" x 6'2")

**Bathroom** 1.93m x 1.3m (6'4" x 4'3") Ground Floor

**Bedroom 1:** 3.68m x 3.58m (12'1" x 11'9")