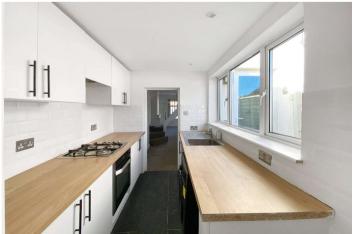

#### Accommodation

**Lounge:** 3.56m x 3.56m (11'8" x 11'8")

**Dining Room:** 3.58m x 3.1m (11'9" x 10'2")

**Kitchen:** 2.87m x 1.88m (9'5" x 6'2")

**Bathroom** 1.93m x 1.3m (6'4" x 4'3") Ground Floor

**Bedroom 1:** 3.68m x 3.58m (12'1" x 11'9")