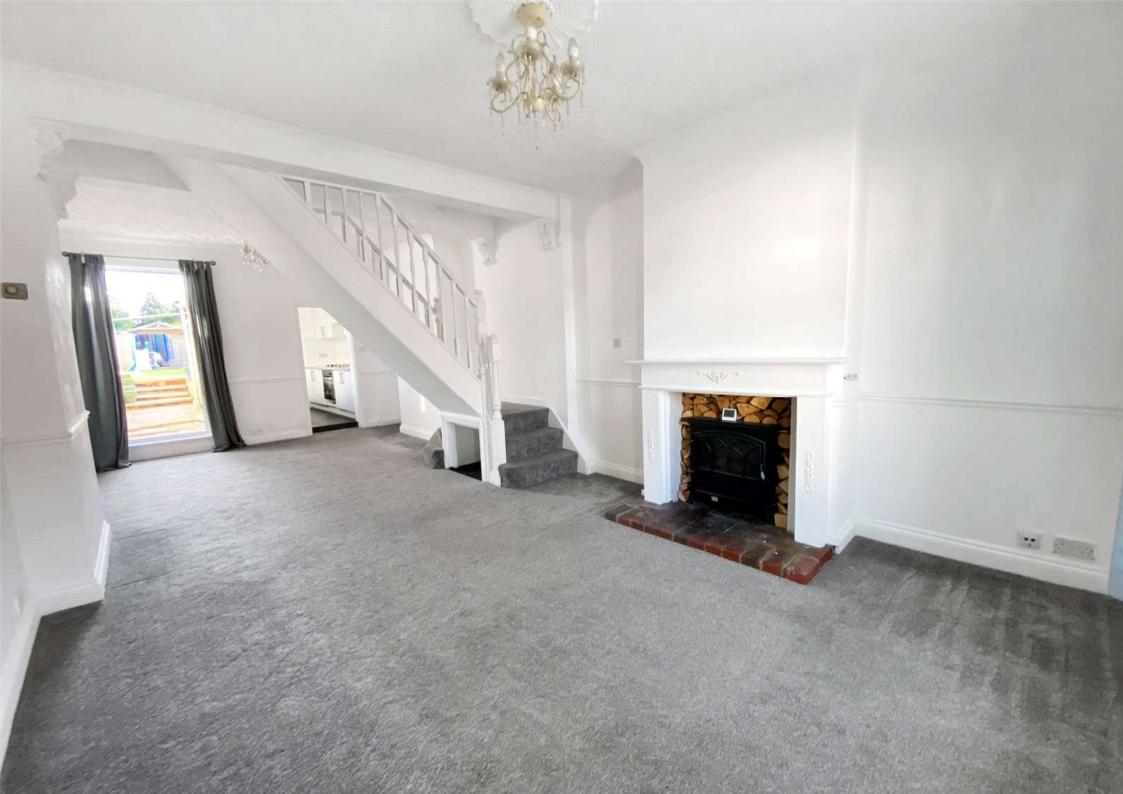

#### Accommodation

**Lounge:** 3.56m x 3.56m (11'8" x 11'8")

**Dining Room:** 3.58m x 3.1m (11'9" x 10'2")

**Kitchen:** 2.87m x 1.88m (9'5" x 6'2")

**Bathroom** 1.93m x 1.3m (6'4" x 4'3") Ground Floor

**Bedroom 1:** 3.68m x 3.58m (12'1" x 11'9")