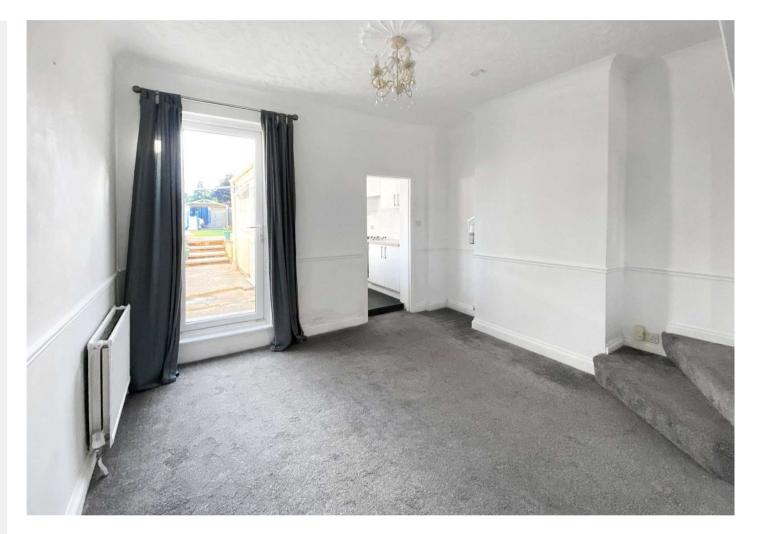

#### Accommodation

**Lounge:** 3.56m x 3.56m (11'8" x 11'8")

**Dining Room:** 3.58m x 3.1m (11'9" x 10'2")

**Kitchen:** 2.87m x 1.88m (9'5" x 6'2")

**Bathroom** 1.93m x 1.3m (6'4" x 4'3") Ground Floor

**Bedroom 1:** 3.68m x 3.58m (12'1" x 11'9")