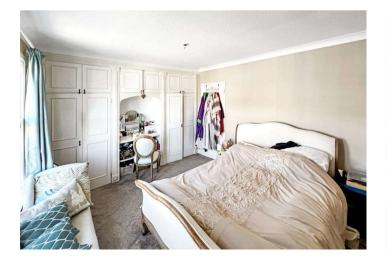

First Floor Landing Providing access to bedrooms and loft.

**Bedroom One** 3.4m x 4.14m (11'2" x 13'7") Dual double glazed sash windows to front. Radiator. Fitted wardrobes.

**Bedroom Two** 3.28m x 2.43m (10'9" x 8') Double glazed window to rear, radiator, Full width fitted wardrobes.