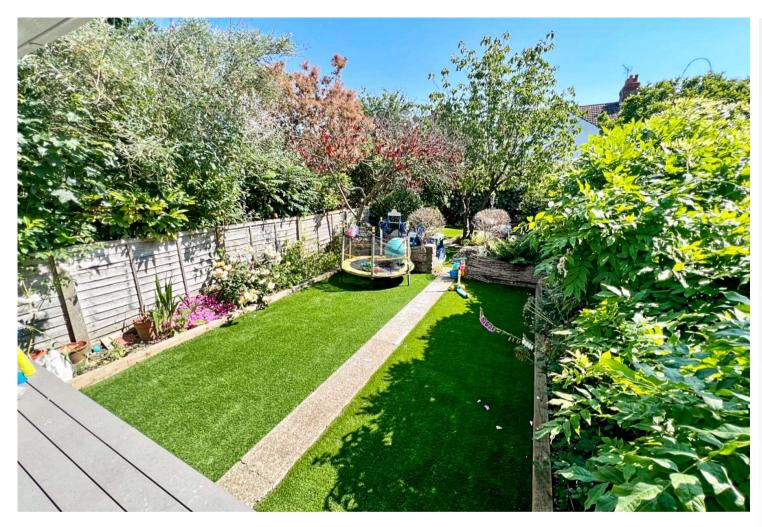

### **Exterior**

**Rear Garden** Extending approximately 87' (26.5m) with a westerly exposure. Offering a real grass lawn separated by dedicated zones leading to a well designed garden studio/office/store.

**Garden Studio/Office/Store** Offering a well insulated working/relaxing space with power and light with a storage area to one side. Composite decking to front.

GROUND FLOOR 50.2 sq.m. (541 sq.ft.) approx 1ST FLOOR 35.5 sq.m. (382 sq.ft.) approx 4.18m × 3.78m 4.19" × 12'5" DINING ROOM 3.78m x 3.23m 12'5" x 10'7" BEDROOM 4.14m × 3.40m 13'7" × 11'2" LIVING ROOM 4.17m x 3.91m 13'8" x 12'10"