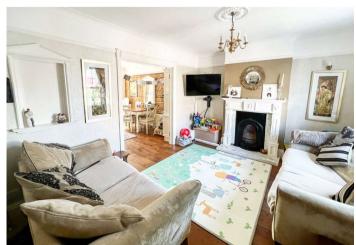

#### **Entrance Area**

**Lounge** 4.17m x 3.9m (13'8" x 12'10") max Double glazed sash bay window to front. Feature fireplace. Radiator. Double doors to dining room.

**Dining Room** 3.78m x 3.23m (12'5" x 10'7") Open to living room and kitchen/breakfast room. Stairs to first floor. Radiator.