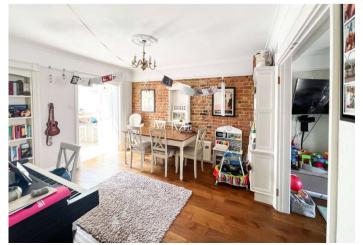

#### **Entrance Area**

**Lounge** 4.17m x 3.9m (13'8" x 12'10") max Double glazed sash bay window to front. Feature fireplace. Radiator. Double doors to dining room.

**Dining Room** 3.78m x 3.23m (12'5" x 10'7") Open to living room and kitchen/breakfast room. Stairs to first floor. Radiator.