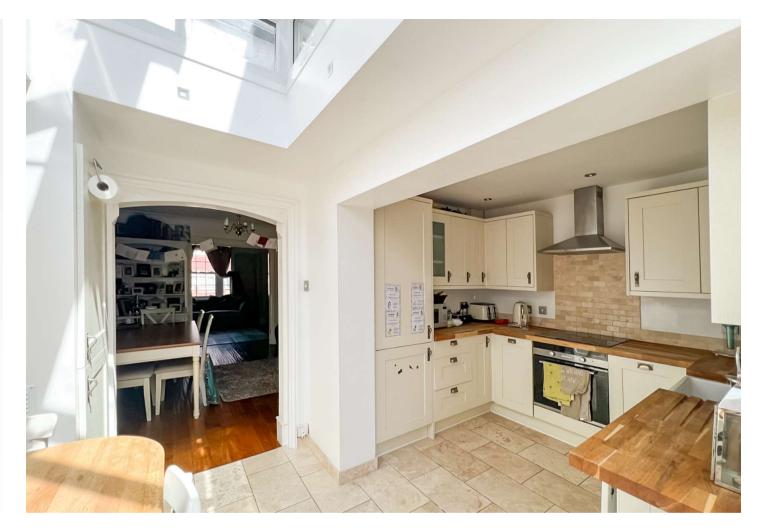

**Kitchen/Breakfast Room** 4.11m x 3.78m (13'6" x 12'5") max Large double glazed roof lantern flooding the space with light. Kitchen area comprises a range of wall and base cabinets with countertop over with inset butler style sink, integrated gas hob and oven. Space for washing machine, fridge/freezer and dishwasher. Double glazed French doors to garden.