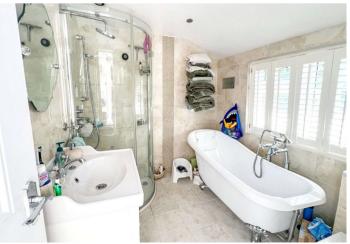

**Bathroom** 2.26m x 2.08m (7'5" x 6'10") Opaque double glazed window to rear. Offering a 4 piece bathroom suite comprising; free standing roll top bath, cubicle shower. Wash basin and low level wc. Heated towel rail.