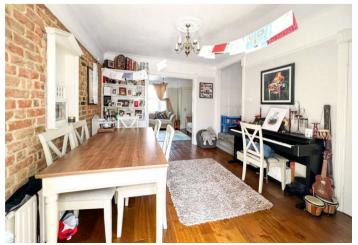

#### **Entrance Area**

**Lounge** 4.17m x 3.9m (13'8" x 12'10") max Double glazed sash bay window to front. Feature fireplace. Radiator. Double doors to dining room.

**Dining Room** 3.78m x 3.23m (12'5" x 10'7") Open to living room and kitchen/breakfast room. Stairs to first floor. Radiator.

**Kitchen/Breakfast Room** 4.11m x 3.78m (13'6" x 12'5") max Large double glazed roof lantern flooding the space with light. Kitchen area comprises a range of wall and base cabinets with countertop over with inset butler style sink, integrated gas hob and oven. Space for washing machine, fridge/freezer and dishwasher. Double glazed French doors to garden.