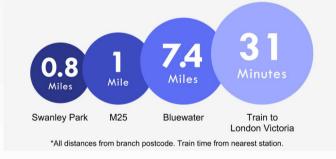

adiator, Full width fitted wardrobes.

**Bedroom Three** 2.9m x 2.08m (9'6" x 6'10") Double glazed window to side. Radiator.

### **Exterior**

**Rear Garden** Extending approximately 87' (26.5m) with a westerly exposure. Offering a real grass lawn separated by dedicated zones leading to a well designed garden studio/office/store.

**Garden Studio/Office/Store** Offering a well insulated working/relaxing space with power and light with a storage area to one side. Composite decking to front.

GROUND FLOOR 50.2 sq.m. (541 sq.ft.) approx 1ST FLOOR 35.5 sq.m. (382 sq.ft.) approx 4.18m × 3.78m 4.19" × 12'5" DINING ROOM 3.78m x 3.23m 12'5" x 10'7" BEDROOM 4.14m × 3.40m 13'7" × 11'2" LIVING ROOM 4.17m x 3.91m 13'8" x 12'10"







### **Property Location**

Rollo Road, Hextable, Kent, BR8 7RD





# **Property Features**

- 3 Bedrooms
- 2 Reception Rooms
- Kitchen/Breakfast Room
- 4 Piece Bathroom Suite

- Garden Office/Studio
- · Amazing Village Location
- Versatile Home with Development Potential
- Council Tax: C
- EPC Rating: D