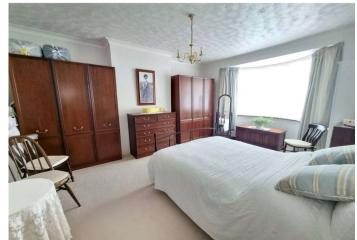

**Bedroom 1:** 5.18m x 3.9m (17' x 12'10") Double glazed bay window to front, radiator and fitted carpet.

**Bedroom 2:** 3.15m x 2.97m (10'4" x 9'9") Double glazed window to front, radiator and fitted carpet.