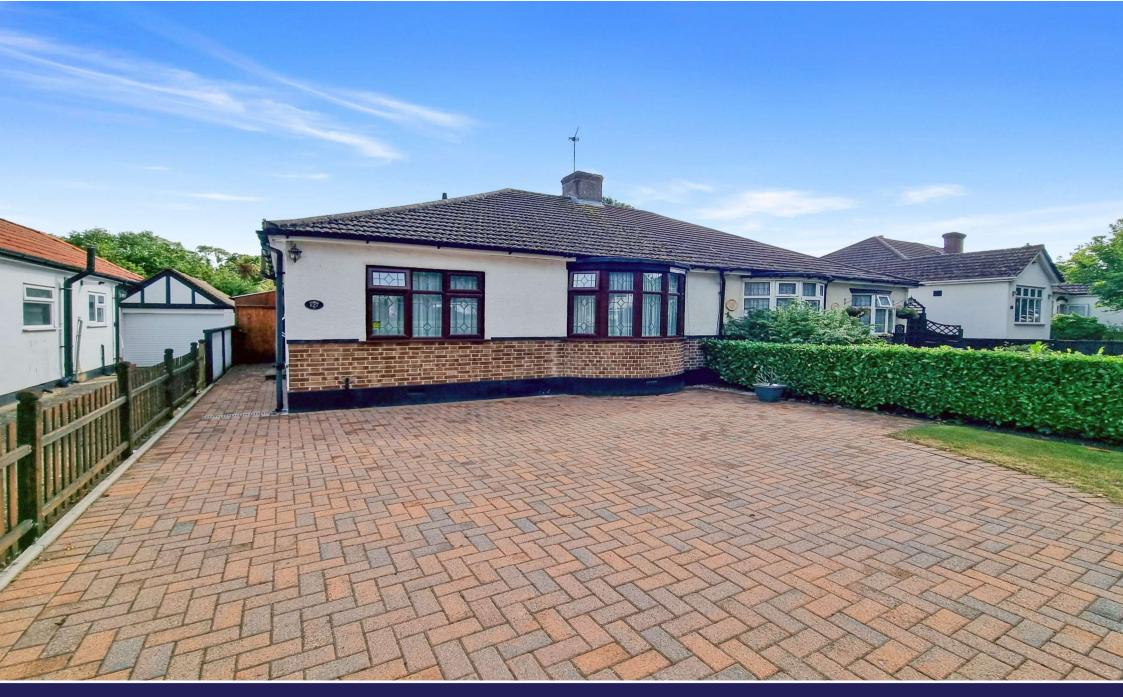

### Orpington

An opportunity to purchase this two bedroom semi detached bungalow that is situated conveniently for Orpington High Street & Stations. The property is set back from the road and offers much potential.

## **Property Features**

- Central Heating & Double Glazing
- Potential To Extend (STPP)
- Beautiful Rear Garden
- Large Front Driveway
- Close To Amenities
- Viewing Recommended
- Council Tax: D
- EPC Rating: D

Large Front Driveway: Providing off road parking for numerous cars.