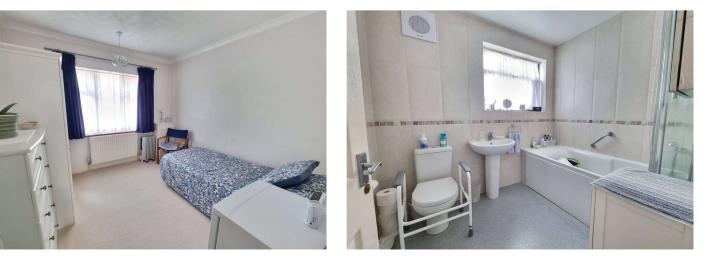

**Bedroom 1:** 5.18m x 3.9m (17' x 12'10") Double glazed bay window to front, radiator and fitted carpet.

**Bedroom 2:** 3.15m x 2.97m (10'4" x 9'9") Double glazed window to front, radiator and fitted carpet.

**Bathroom:** Fitted with a three piece suite comprising a panelled bath with shower over, glass shower screen, pedestal wash hand basin and wc. Radiator. Double glazed opaque window to side.