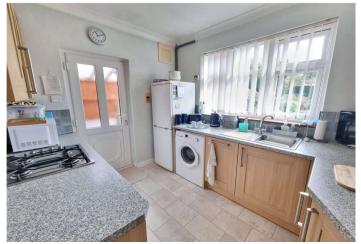

Kitchen: 2.95m x 2.44m (9'8" x 8') Fitted with a matching range of wall and base units with work surfaces. Integrated oven, gas hob and extractor fan. Space for fridge freezer, washing machine and tumble dryer. Sink unit & drainer. Double glazed window to front. Double glazed opaque door to side.