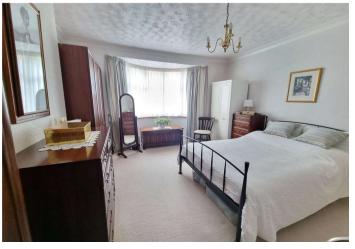

**Bedroom 1:** 5.18m x 3.9m (17' x 12'10") Double glazed bay window to front, radiator and fitted carpet.

**Bedroom 2:** 3.15m x 2.97m (10'4" x 9'9") Double glazed window to front, radiator and fitted carpet.