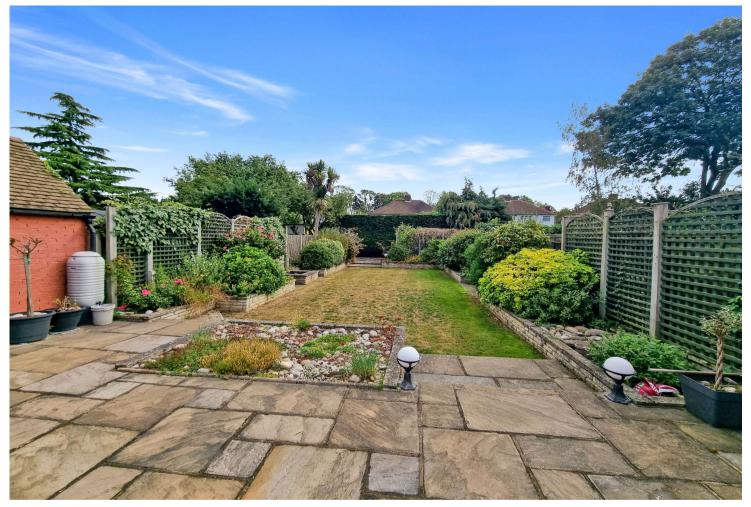

#### Exterior

Rear Garden: This is a particularly nice feature of the property and measures approximately 72ft in length. Laid to lawn with various shrubs and two patio areas. Garden shed. Side access.