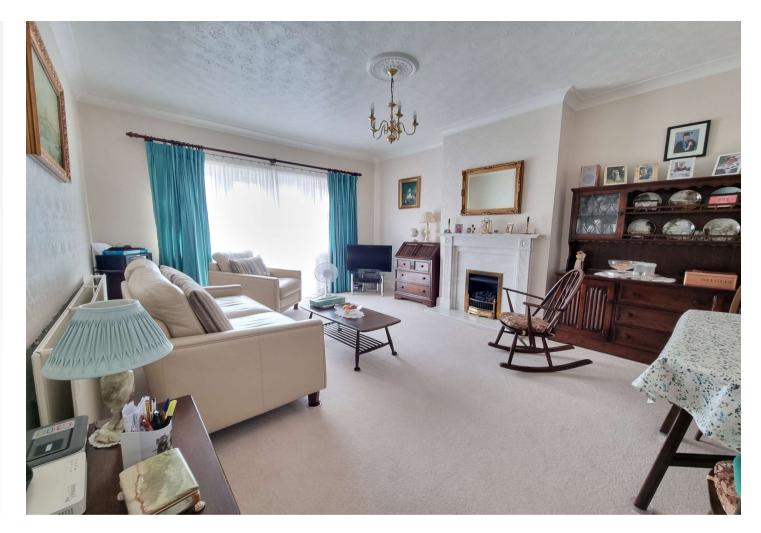

#### Interior

**Entrance Hall:** Double glazed door to front, radiator and fitted carpet.

**Lounge:** 4.98m x 3.89m (16'4" x 12'9") Double glazed French doors opening onto the rear garden. Feature fireplace with gas flame living fire, radiator and fitted carpet.