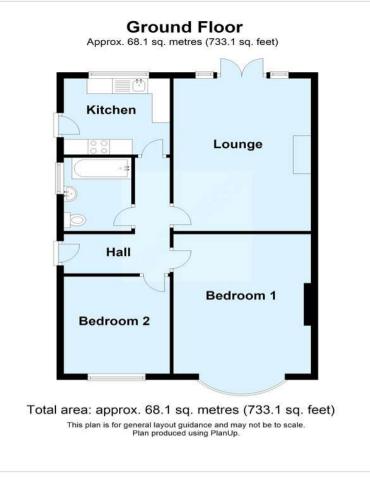

#### Interior

**Entrance Hall:** Double glazed door to front, radiator and fitted carpet.

**Lounge:** 4.98m x 3.89m (16'4" x 12'9") Double glazed French doors opening onto the rear garden. Feature fireplace with gas flame living fire, radiator and fitted carpet.

Kitchen: 2.95m x 2.44m (9'8" x 8') Fitted with a matching range of wall and base units with work surfaces. Integrated oven, gas hob and extractor fan. Space for fridge freezer, washing machine and tumble dryer. Sink unit & drainer. Double glazed window to front. Double glazed opaque door to side.

**Bedroom 1:** 5.18m x 3.9m (17' x 12'10") Double glazed bay window to front, radiator and fitted carpet.

**Bedroom 2:** 3.15m x 2.97m (10'4" x 9'9") Double glazed window to front, radiator and fitted carpet.

**Bathroom:** Fitted with a three piece suite comprising a panelled bath with shower over, glass shower screen, pedestal wash hand basin and wc. Radiator. Double glazed opaque window to side.