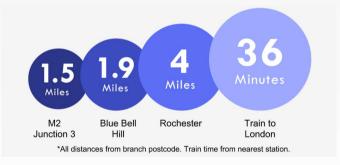

arket with NO CHAIN, this Two bedroom property is situated in a popular culde-sac within Walderslade woods and is ready to move into.

## **Property Features**

- Council Tax: C
- EPC Rating: C
- Two bedroom terrace
- Cul-de-sac location
- Off road parking
- No chain
- Walking distance to Tunbury primary school
- Great commuter links









### **Interior**

**Ground Floor** 

**Lounge** 4.37m x 3.63m (14'4" x 11'11")

**Kitchen** 3.63m x 2.5m (11'11" x 8'2")

First Floor

**Bedroom One** 3.63m x 3.1m (11'11" x 10'2")

**Bedroom Two** 3.63m x 2.46m (11'11" x 8'1")

**Bathroom** 2.77m x 1.78m (9'1" x 5'10")

### **Exterior**

Private rear garden

Off road parking

Secured fencing

Low maintenance











#### **Property Location**

Hepplewhite Mews, Walderslade Woods, Kent, ME5 9ED