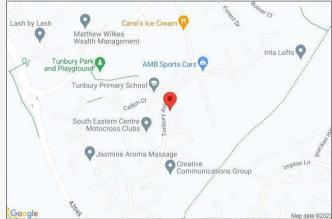

market with NO CHAIN, this Two bedroom property is situated in a popular culde-sac within Walderslade woods and is ready to move into.

## **Property Features**

- Council Tax: C
- EPC Rating: C
- Two bedroom terrace
- Cul-de-sac location
- Off road parking
- No chain
- Walking distance to Tunbury primary school
- Great commuter links









### **Interior**

**Ground Floor** 

**Lounge** 4.37m x 3.63m (14'4" x 11'11")

**Kitchen** 3.63m x 2.5m (11'11" x 8'2")

First Floor

**Bedroom One** 3.63m x 3.1m (11'11" x 10'2")

**Bedroom Two** 3.63m x 2.46m (11'11" x 8'1")

**Bathroom** 2.77m x 1.78m (9'1" x 5'10")

### **Exterior**

Private rear garden

Off road parking

Secured fencing

Low maintenance











#### **Property Location**

Hepplewhite Mews, Walderslade Woods, Kent, ME5 9ED