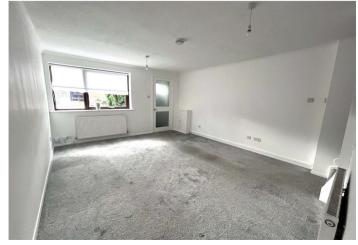

### **Interior**

**Ground Floor** 

**Lounge** 4.37m x 3.63m (14'4" x 11'11")

**Kitchen** 3.63m x 2.5m (11'11" x 8'2")

First Floor

**Bedroom One** 3.63m x 3.1m (11'11" x 10'2")

**Bedroom Two** 3.63m x 2.46m (11'11" x 8'1")