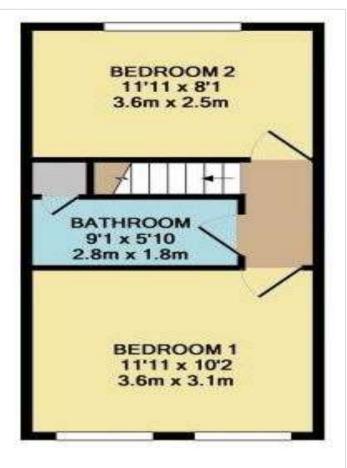

### **Interior**

**Ground Floor** 

**Lounge** 4.37m x 3.63m (14'4" x 11'11")

**Kitchen** 3.63m x 2.5m (11'11" x 8'2")

First Floor

**Bedroom One** 3.63m x 3.1m (11'11" x 10'2")

**Bedroom Two** 3.63m x 2.46m (11'11" x 8'1")

**Bathroom** 2.77m x 1.78m (9'1" x 5'10")