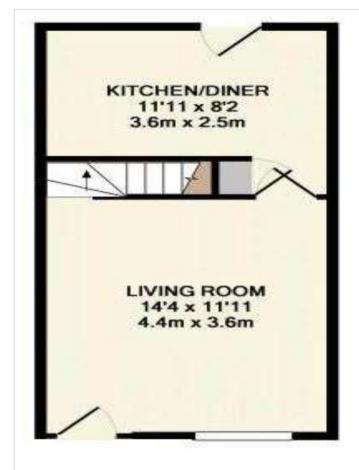

### **Interior**

**Ground Floor** 

**Lounge** 4.37m x 3.63m (14'4" x 11'11")

**Kitchen** 3.63m x 2.5m (11'11" x 8'2")

First Floor

**Bedroom One** 3.63m x 3.1m (11'11" x 10'2")

**Bedroom Two** 3.63m x 2.46m (11'11" x 8'1")