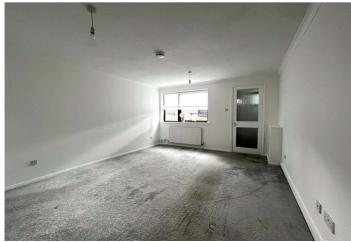

### **Interior**

**Ground Floor** 

**Lounge** 4.37m x 3.63m (14'4" x 11'11")

**Kitchen** 3.63m x 2.5m (11'11" x 8'2")

First Floor

**Bedroom One** 3.63m x 3.1m (11'11" x 10'2")

**Bedroom Two** 3.63m x 2.46m (11'11" x 8'1")