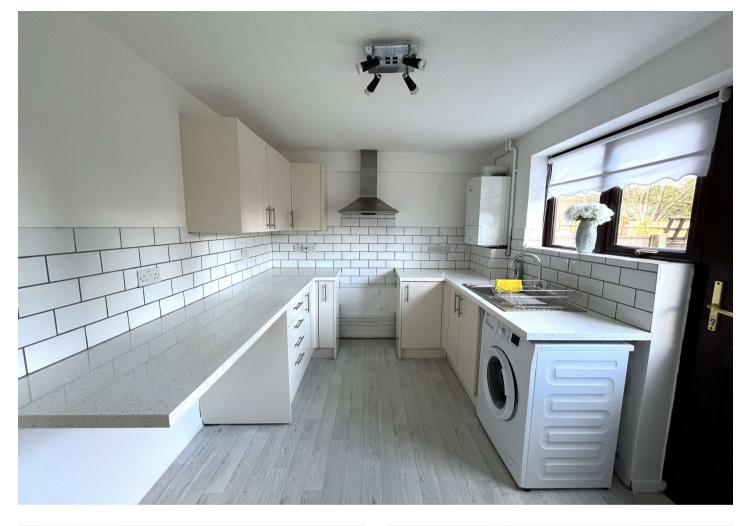

### **Interior**

**Ground Floor** 

**Lounge** 4.37m x 3.63m (14'4" x 11'11")

**Kitchen** 3.63m x 2.5m (11'11" x 8'2")

First Floor

**Bedroom One** 3.63m x 3.1m (11'11" x 10'2")

**Bedroom Two** 3.63m x 2.46m (11'11" x 8'1")