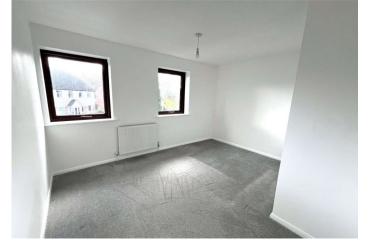

### **Interior**

**Ground Floor** 

**Lounge** 4.37m x 3.63m (14'4" x 11'11")

**Kitchen** 3.63m x 2.5m (11'11" x 8'2")

First Floor

**Bedroom One** 3.63m x 3.1m (11'11" x 10'2")

**Bedroom Two** 3.63m x 2.46m (11'11" x 8'1")