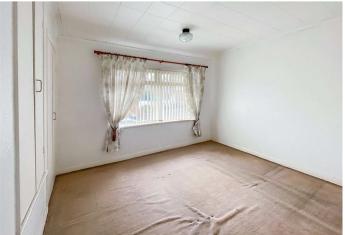

### Accommodation

**Lounge:** 5.36m x 3.2m (17'7" x 10'6")

**Kitchen:** 5.33m x 4.37m (17'6" x 14'4")

**Bedroom 1:** 3.56m x 3.5m (11'8" x 11'6")

**Bedroom 2:** 3.43m x 2.77m (11'3" x 9'1")

**Bedroom 3:** 2.67m x 2.29m (8'9" x 7'6")