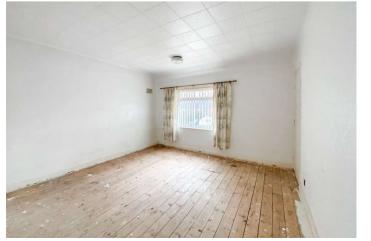

### Accommodation

**Lounge:** 5.36m x 3.2m (17'7" x 10'6")

**Kitchen:** 5.33m x 4.37m (17'6" x 14'4")

**Bedroom 1:** 3.56m x 3.5m (11'8" x 11'6")

**Bedroom 2:** 3.43m x 2.77m (11'3" x 9'1")

**Bedroom 3:** 2.67m x 2.29m (8'9" x 7'6")