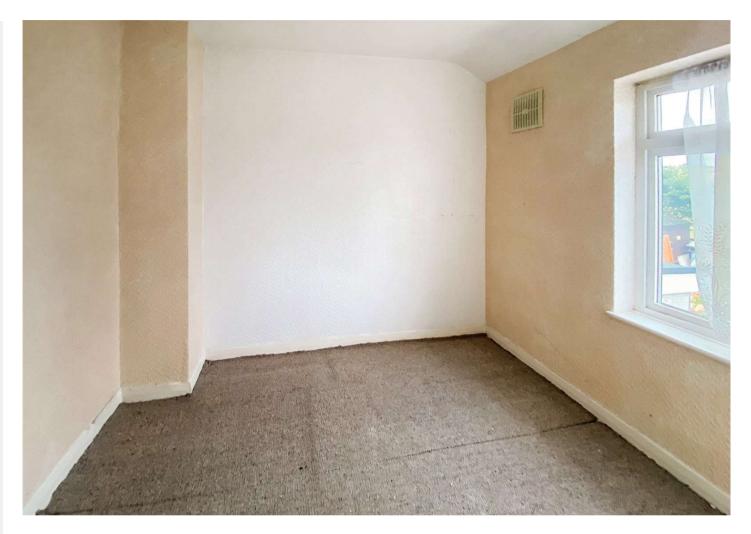

### Accommodation

**Lounge:** 5.36m x 3.2m (17'7" x 10'6")

**Kitchen:** 5.33m x 4.37m (17'6" x 14'4")

**Bedroom 1:** 3.56m x 3.5m (11'8" x 11'6")

**Bedroom 2:** 3.43m x 2.77m (11'3" x 9'1")

**Bedroom 3:** 2.67m x 2.29m (8'9" x 7'6")