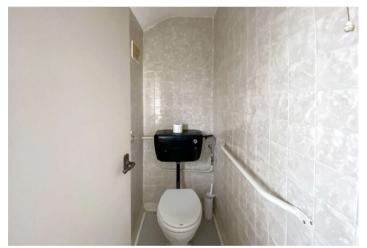

**Bathroom:** 2m x 1.7m (6'7" x 5'7")

**Cloakroom:** 1.6m x 0.76m (5'3" x 2'6")