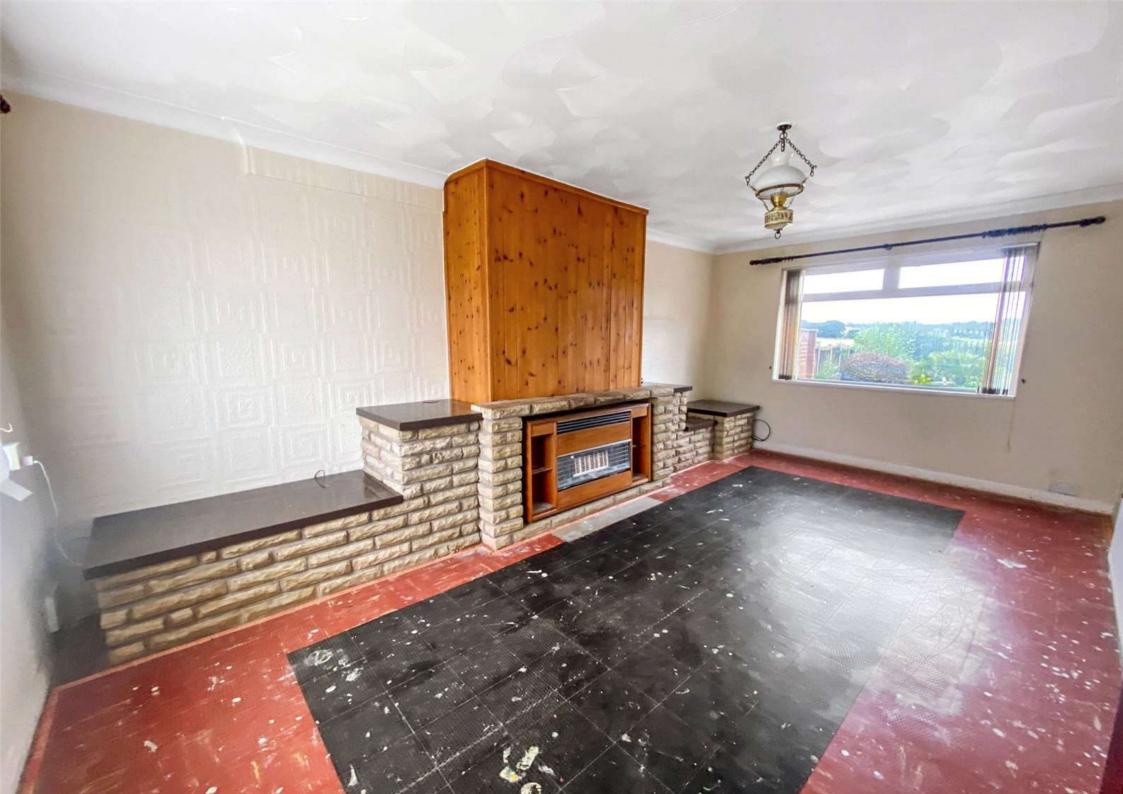

### Accommodation

**Lounge:** 5.36m x 3.2m (17'7" x 10'6")

**Kitchen:** 5.33m x 4.37m (17'6" x 14'4")

**Bedroom 1:** 3.56m x 3.5m (11'8" x 11'6")

**Bedroom 2:** 3.43m x 2.77m (11'3" x 9'1")

**Bedroom 3:** 2.67m x 2.29m (8'9" x 7'6")