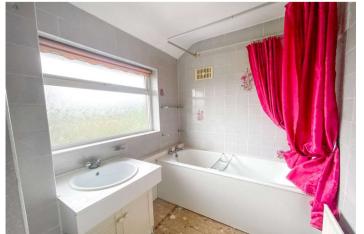

**Bathroom:** 2m x 1.7m (6'7" x 5'7")

**Cloakroom:** 1.6m x 0.76m (5'3" x 2'6")