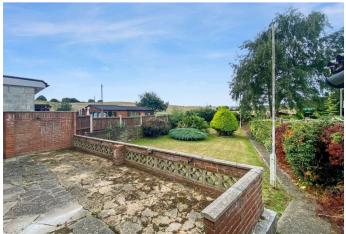

# Longridge Sittingbourne, Kent, ME10 4LW

£275,000 Freehold

Offered with no onward chain, this spacious three bedroom semi-detached property in need of modernisation boasts off road parking, fantastic views and great size garden.

# Benefitting from:

- Three bedrooms
- Large living space
- Beautiful countryside views
- No chain
- Driveway
- Great size garden
- Council Tax: C
- EPC Rating: To be confirmed







### Accommodation

**Lounge:** 5.36m x 3.2m (17'7" x 10'6")

**Kitchen:** 5.33m x 4.37m (17'6" x 14'4")

**Bedroom 1:** 3.56m x 3.5m (11'8" x 11'6")

**Bedroom 2:** 3.43m x 2.77m (11'3" x 9'1")

**Bedroom 3:** 2.67m x 2.29m (8'9" x 7'6")

**Bathroom:** 2m x 1.7m (6'7" x 5'7")

**Cloakroom:** 1.6m x 0.76m (5'3" x 2'6")









# Exterior

Front:

Driveway

Rear:

Lawn

Patio area

Shed

Countryside views













# Important Notice

These particulars do not form part of an offer or contract and must not be relied upon as statements or representation of fact. Any areas, measurements, journey times or distances are approximate. The text, images, photographs and plans are for guidance only and are not necessarily comprehensive. It should not be assumed that the property has all necessary planning, building regulation or other consents and we have not tested any services, equipment or facilities. References to tenure are based on information supplied by the seller. Buyer should verify all information themselves by inspection or otherwise prior to a legal commitment to purchase. Photos and images are subject