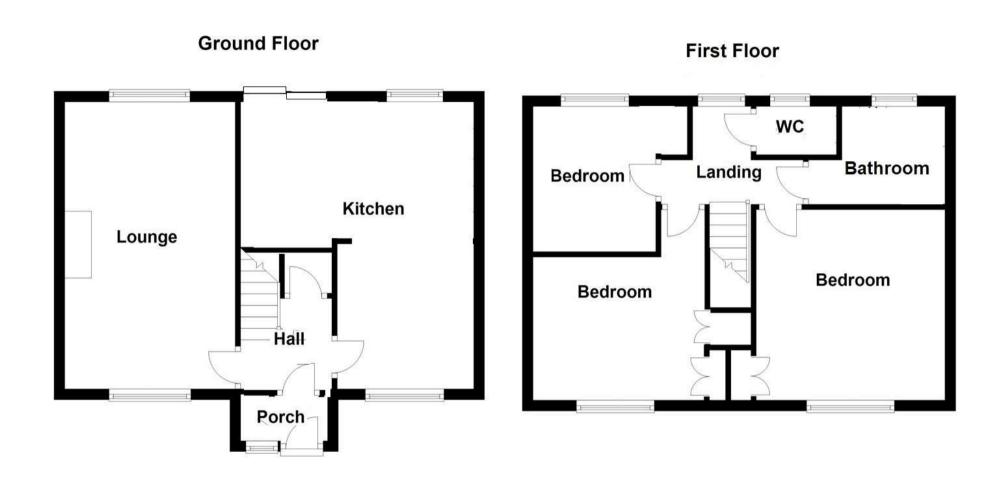

### Accommodation

**Lounge:** 5.36m x 3.2m (17'7" x 10'6")

**Kitchen:** 5.33m x 4.37m (17'6" x 14'4")

**Bedroom 1:** 3.56m x 3.5m (11'8" x 11'6")

**Bedroom 2:** 3.43m x 2.77m (11'3" x 9'1")

**Bedroom 3:** 2.67m x 2.29m (8'9" x 7'6")

**Bathroom:** 2m x 1.7m (6'7" x 5'7")

**Cloakroom:** 1.6m x 0.76m (5'3" x 2'6")