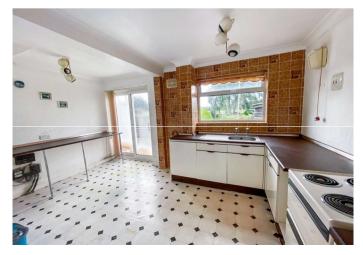

### Accommodation

**Lounge:** 5.36m x 3.2m (17'7" x 10'6")

**Kitchen:** 5.33m x 4.37m (17'6" x 14'4")

**Bedroom 1:** 3.56m x 3.5m (11'8" x 11'6")

**Bedroom 2:** 3.43m x 2.77m (11'3" x 9'1")

**Bedroom 3:** 2.67m x 2.29m (8'9" x 7'6")