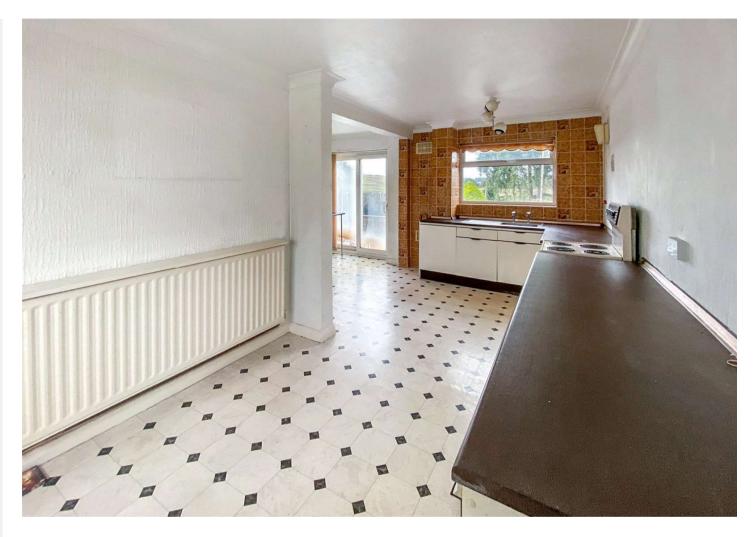

### Accommodation

**Lounge:** 5.36m x 3.2m (17'7" x 10'6")

**Kitchen:** 5.33m x 4.37m (17'6" x 14'4")

**Bedroom 1:** 3.56m x 3.5m (11'8" x 11'6")

**Bedroom 2:** 3.43m x 2.77m (11'3" x 9'1")

**Bedroom 3:** 2.67m x 2.29m (8'9" x 7'6")