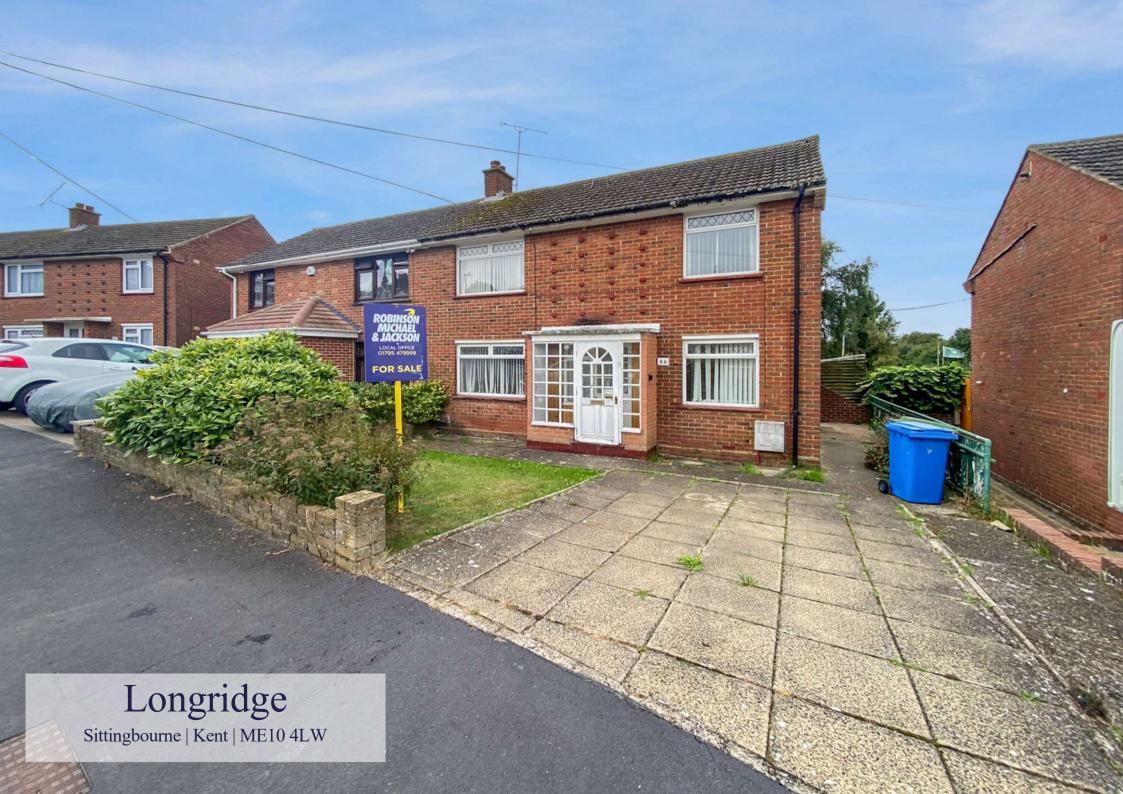

# Longridge Sittingbourne, Kent, ME10 4LW

£275,000 Freehold

Offered with no onward chain, this spacious three bedroom semi-detached property in need of modernisation boasts off road parking, fantastic views and great size garden.

# Benefitting from:

- Three bedrooms
- Large living space
- Beautiful countryside views
- No chain
- Driveway
- Great size garden
- Council Tax: C
- EPC Rating: To be confirmed

# Exterior

Front:

Driveway

Rear:

Lawn

Patio area

Shed

Countryside views