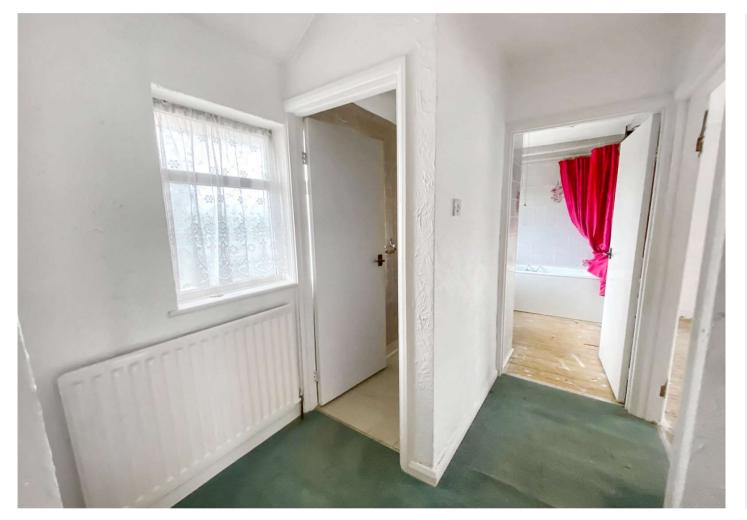

### Accommodation

**Lounge:** 5.36m x 3.2m (17'7" x 10'6")

**Kitchen:** 5.33m x 4.37m (17'6" x 14'4")

**Bedroom 1:** 3.56m x 3.5m (11'8" x 11'6")

**Bedroom 2:** 3.43m x 2.77m (11'3" x 9'1")

**Bedroom 3:** 2.67m x 2.29m (8'9" x 7'6")

**Bathroom:** 2m x 1.7m (6'7" x 5'7")

**Cloakroom:** 1.6m x 0.76m (5'3" x 2'6")