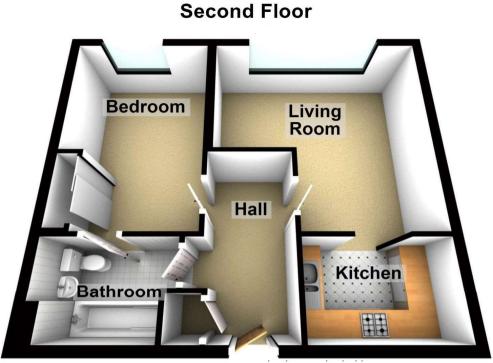

### Interior

**Communal Entrance:** 

**Entrance Hall:** Carpet as fitted. Built in cupboard.

**Living Room:** Double glazed window. Carpet as fitted.

**Kitchen:** With electric supply. Fitted with a range of wall and base units with complementary work surfaces. Integrated stainless steel oven and hob with filter hood and stainless steel back plate. Integrated dishwasher. Built in microwave. Integrated fridge/freezer. Tiled flooring. Part tiled walls.

Bedroom: Double glazed widow. Carpet as fitted.

## Exterior

Allocated Parking: Gated parking.

Whilst every attempt has been made to ensure the accuracy of the floorplan contained here, measurements of doors, windows, rooms and any other items are approximate and no responsibility is taken for any error, omission or mis-statement. This plan is for illustrative purposes only and should be used as such by any prospective purchaser. The services, systems and appliances shown have not been tested and no guarantee as to their operability or efficiency can be given. Made with Metropix @2023