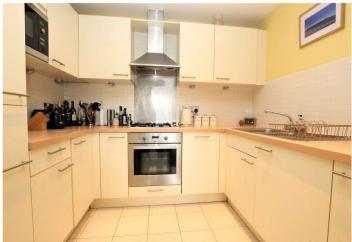

### Interior

**Communal Entrance:** 

**Entrance Hall:** Carpet as fitted. Built in cupboard.

**Living Room:** Double glazed window. Carpet as fitted.

**Kitchen:** With electric supply. Fitted with a range of wall and base units with complementary work surfaces. Integrated stainless steel oven and hob with filter hood and stainless steel back plate. Integrated dishwasher. Built in microwave. Integrated fridge/freezer. Tiled flooring. Part tiled walls.