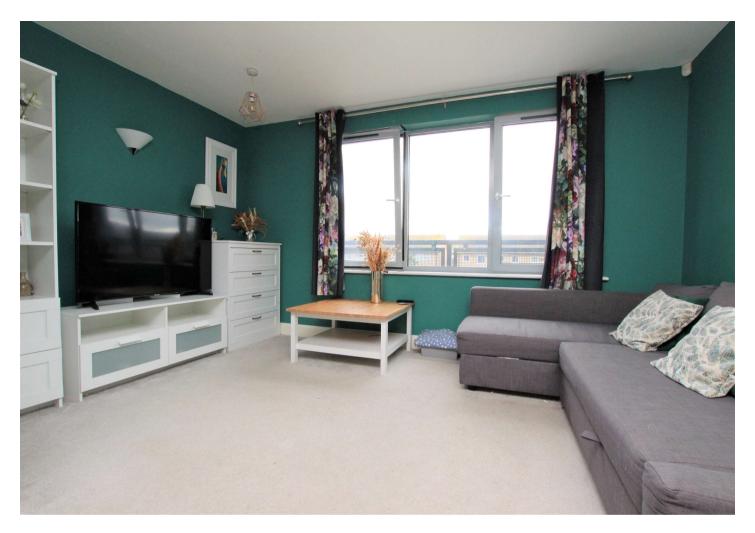

### Interior

**Communal Entrance:** 

**Entrance Hall:** Carpet as fitted. Built in cupboard.

**Living Room:** Double glazed window. Carpet as fitted.

**Kitchen:** With electric supply. Fitted with a range of wall and base units with complementary work surfaces. Integrated stainless steel oven and hob with filter hood and stainless steel back plate. Integrated dishwasher. Built in microwave. Integrated fridge/freezer. Tiled flooring. Part tiled walls.