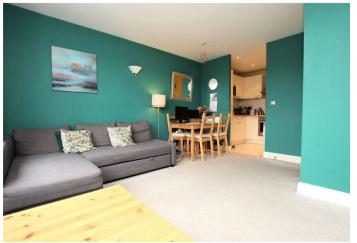

## Warrior Close, Thamesmead

A spacious and well presented one bedroom second floor apartment located on a riverside development within easy reach of Woolwich.

### Interior

**Communal Entrance:** 

**Entrance Hall:** Carpet as fitted. Built in cupboard.

**Living Room:** Double glazed window. Carpet as fitted.

**Kitchen:** With electric supply. Fitted with a range of wall and base units with complementary work surfaces. Integrated stainless steel oven and hob with filter hood and stainless steel back plate. Integrated dishwasher. Built in microwave. Integrated fridge/freezer. Tiled flooring. Part tiled walls.