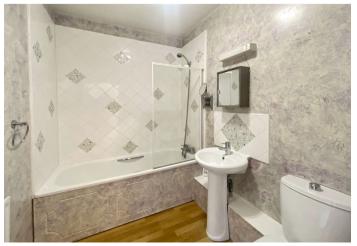

### Interior

Living/Kitchen area 4.2m x 3.3m (13'9" x 10'10") Bedroom 3.23m x 2.5m (10'7" x 8'2") Bathroom 2.24m x 1.73m (7'4" x 5'8")