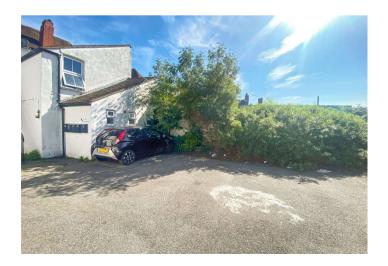

White Hart Mews | Milton Regis, Sittingbourne, ME10 2BF 



Asking Price £125,000 Leasehold

## White Hart Mews, Milton Regis

A smartly presented one bedroom first floor apartment with off road parking and offered with no onward chain, situated on a quiet courtyard behind Milton High street.

## **Property Features**

- Council Tax: A
- EPC Rating: E
- One bedroom
- First Floor
- Off street parking
- Courtyard location
- High street Milton Regis
- No onward chain









### Interior

Living/Kitchen area 4.2m x 3.3m (13'9" x 10'10") Bedroom 3.23m x 2.5m (10'7" x 8'2") Bathroom 2.24m x 1.73m (7'4" x 5'8")

### Exterior

Off street parking

#### **Leasehold Information**

Time remaining on lease: Approx. 112 years

Service Charge: £20 Per Annum





#### **Property Location**

White Hart Mews, Milton Regis, Sittingbourne, ME10 2BF





# FOR MORE INFORMATION CONTACT US TODAY.

#### 01795 479999

Robinson Michael & Jackson 38 West Street, Sittingbourne, Kent, ME10 1AP sittingbourne@robinson-jackson.com

These particulars do not form part of an offer or contract and must not be relied upon as statements or representation of fact. Any areas, measurements, journey times or distances are approximate. The text, images, photographs and plans are for guidance only and are not necessarily comprehensive. It should not be assumed that the property has all necessary planning, building regulation or other consents and we have not tested any services, equipment or facilities. References to tenure are based on information supplied by the seller. B