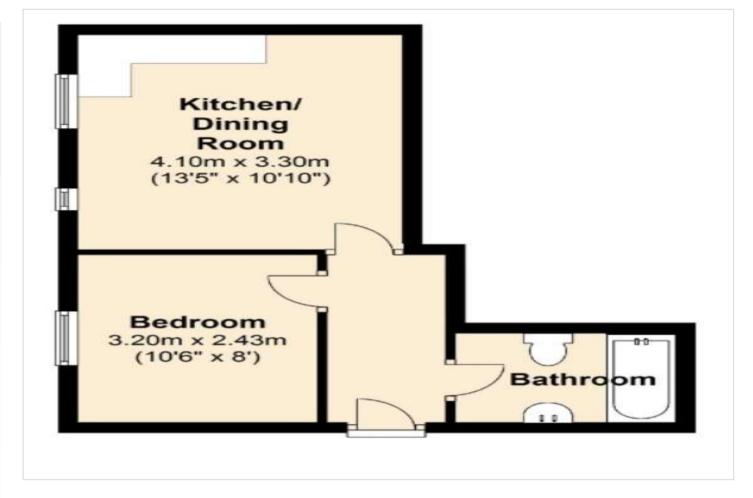

### Interior

Living/Kitchen area 4.2m x 3.3m (13'9" x 10'10") Bedroom 3.23m x 2.5m (10'7" x 8'2") Bathroom 2.24m x 1.73m (7'4" x 5'8")