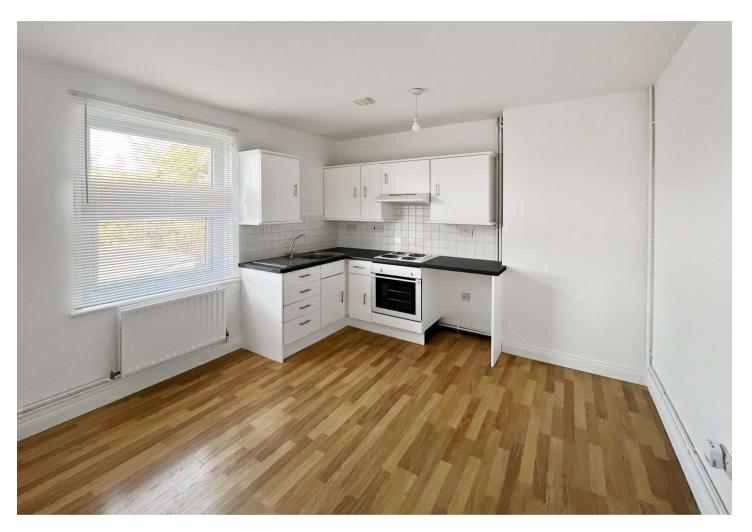

### Interior

Living/Kitchen area 4.2m x 3.3m (13'9" x 10'10") Bedroom 3.23m x 2.5m (10'7" x 8'2") Bathroom 2.24m x 1.73m (7'4" x 5'8")