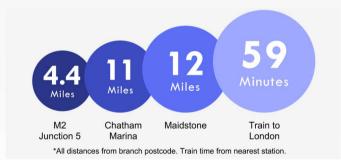

ME10 2BF 



Asking Price £125,000 Leasehold

## White Hart Mews, Milton Regis

A smartly presented one bedroom first floor apartment with off road parking and offered with no onward chain, situated on a quiet courtyard behind Milton High street.

## **Property Features**

- Council Tax: A
- EPC Rating: E
- One bedroom
- First Floor
- Off street parking
- Courtyard location
- High street Milton Regis
- No onward chain









### Interior

Living/Kitchen area 4.2m x 3.3m (13'9" x 10'10") Bedroom 3.23m x 2.5m (10'7" x 8'2") Bathroom 2.24m x 1.73m (7'4" x 5'8")

### Exterior

Off street parking

#### **Leasehold Information**

Time remaining on lease: Approx. 112 years

Service Charge: £20 Per Annum





#### **Property Location**

White Hart Mews, Milton Regis, Sittingbourne, ME10 2BF





# FOR MORE INFORMATION CONTACT US TODAY.

#### 01795 479999

Robinson Michael & Jackson 38 West Street, Sittingbourne, Kent, ME10 1AP sittingbourne@robinson-jackson.com

These particulars do not form part of an offer or contract and must not be relied upon as statements or representation of fact. Any areas, measurements, journey times or distances are approximate. The text, images, photographs and plans are for guidance only and are not necessarily comprehensive. It should not be assumed that the property has all necessary planning, building regulation or other consents and we have not tested any services, equipment or facilities. References to tenure are based on information supplied by the seller. Buyer should verify all information themselves by inspection or otherwise prior to a lega