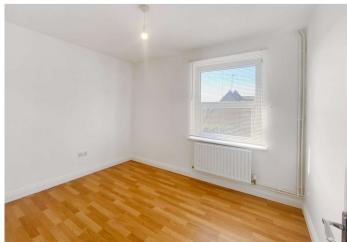

### Interior

Living/Kitchen area 4.2m x 3.3m (13'9" x 10'10") Bedroom 3.23m x 2.5m (10'7" x 8'2") Bathroom 2.24m x 1.73m (7'4" x 5'8")