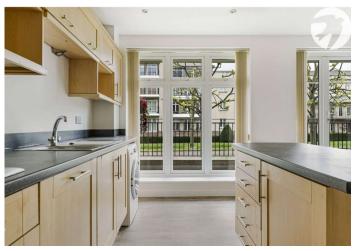

Kitchen area: Range of matching wall and base units with complimentary work surface over. Island with base units and breakfast bar overhang. Stainless steel sink with drainer. Integrated electric oven, gas hob and extractor. Integrated fridge freezer. Space for washing machine. Laminate flooring.