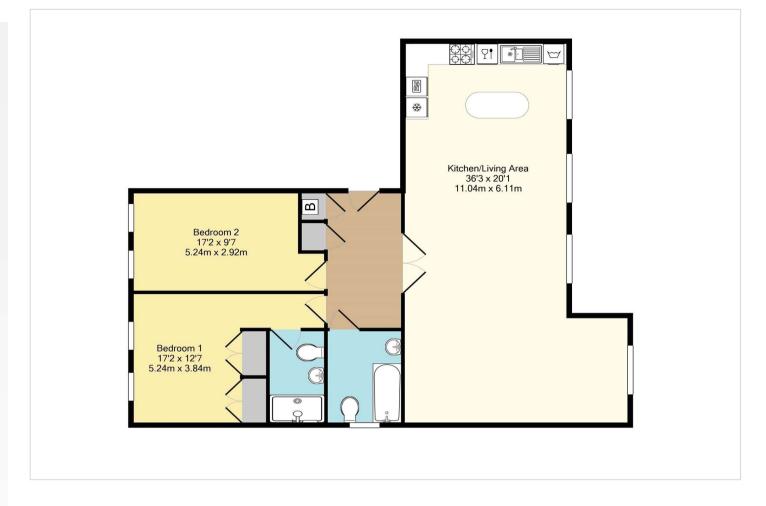

#### **Interior**

**Entrance Hall:** Telephone entry system. Two storage cupboards (one housing boiler).

**Open plan living:** 11.05m x 6.12m (36'3" x 20'1") Lounge area: Three double glazed windows to front. Double glazed doors leading to balcony. Two radiators. Carpet.

Kitchen area: Range of matching wall and base units with complimentary work surface over. Island with base units and breakfast bar overhang. Stainless steel sink with drainer. Integrated electric oven, gas hob and extractor. Integrated fridge freezer. Space for washing machine. Laminate flooring.

**Bedroom One:** 5.23m x 3.84m (17'2" x 12'7") Two double glazed windows to rear. Two built in wardrobes. Two radiators. Carpet.

Ensuite: Low level WC. Wash hand basin. Shower cubicle.

Radiator. Part tiled walls. Tiled flooring.

**Bedroom Two:** 5.23m x 2.92m (17'2" x 9'7") Two double glazed windows to rear. Two radiators. Carpet.

**Bathroom:** Frosted double glazed window to side. Low level WC. Pedestal wash hand basin. Panelled bath with mixer taps.