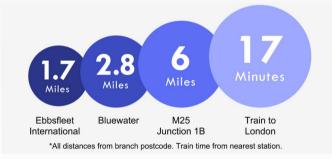

ss steel sink with drainer. Integrated electric oven, gas hob and extractor. Integrated fridge freezer. Space for washing machine. Laminate flooring.

**Bedroom One:** 5.23m x 3.84m (17'2" x 12'7") Two double glazed windows to rear. Two built in wardrobes. Two radiators. Carpet.

Ensuite: Low level WC. Wash hand basin. Shower cubicle.

Radiator. Part tiled walls. Tiled flooring.

**Bedroom Two:** 5.23m x 2.92m (17'2" x 9'7") Two double glazed windows to rear. Two radiators. Carpet.

**Bathroom:** Frosted double glazed window to side. Low level WC. Pedestal wash hand basin. Panelled bath with mixer taps.

Radiator. Part tiled walls. Tiled flooring.

#### **Exterior**

Allocated parking bay in residents' carpark









### **Property Location**

The Boulevard, Greenhithe, Kent, DA9 9GT





#### **Additional Information**

Dartford Borough Council - Tax Band E

Total floor area: 107 sq. metres

#### **Leasehold Information**

Lease created in 2000

Remaining term on lease: 975 years (2024)

Current annual ground rent: £352pa

Current annual service charge: £4,500pa

(All information regarding lease term and service charges have been  $% \left( 1\right) =\left( 1\right) \left( 1\right)$ 

provided by the seller and should be verified by your solicitor).



These particulars do not form part of an offer or contract and must not be relied upon as statements or representation of fact. Any areas, measurements, journey times or distances are approximate. The text, images, photographs and plans are for guidance only and are not necessarily comprehensive. It should not be assumed t