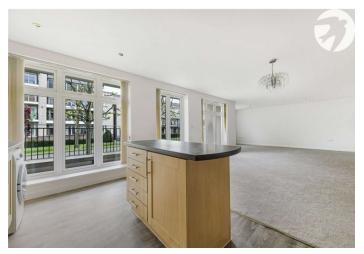

The apartment has been recently modernised with new carpets throughout and has been freshly decorated ready to move straight into.

The generously proportioned open plan living area is perfect for entertaining and relaxation. Flooded with natural light, it offers ample space for a dining area, a comfortable lounge, and a well equipped kitchen with island.

#### **Interior**

**Entrance Hall:** Telephone entry system. Two storage cupboards (one housing boiler).

**Open plan living:** 11.05m x 6.12m (36'3" x 20'1") Lounge area: Three double glazed windows to front. Double glazed doors leading to balcony. Two radiators. Carpet.

Kitchen area: Range of matching wall and base units with complimentary work surface over. Island with base units and breakfast bar overhang. Stainless steel sink with drainer. Integrated electric oven, gas hob and extractor. Integrated fridge freezer. Space for washing machine. Laminate flooring.