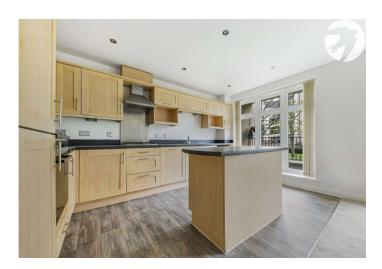

The apartment has been recently modernised with new carpets throughout and has been freshly decorated ready to move straight into.

The generously proportioned open plan living area is perfect for entertaining and relaxation. Flooded with natural light, it offers ample space for a dining area, a comfortable lounge, and a well equipped kitchen with island.

Kitchen area: Range of matching wall and base units with complimentary work surface over. Island with base units and breakfast bar overhang. Stainless steel sink with drainer. Integrated electric oven, gas hob and extractor. Integrated fridge freezer. Space for washing machine. Laminate flooring.