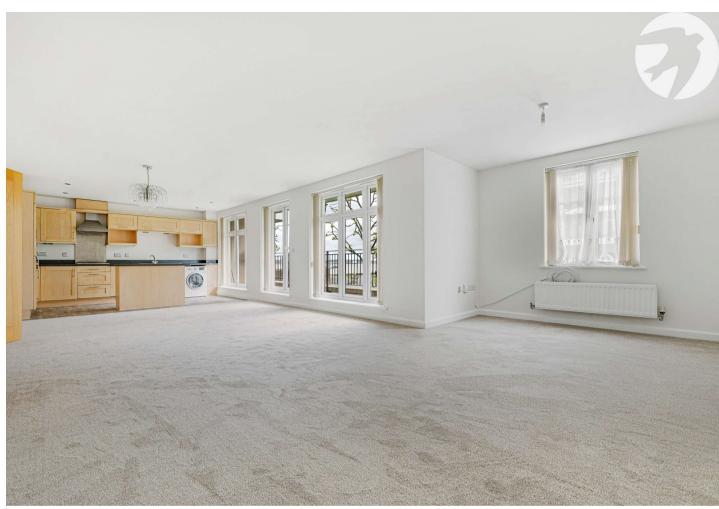

The apartment has been recently modernised with new carpets throughout and has been freshly decorated ready to move straight into.

The generously proportioned open plan living area is perfect for entertaining and relaxation. Flooded with natural light, it offers ample space for a dining area, a comfortable lounge, and a well equipped kitchen with island.

#### **Interior**

**Entrance Hall:** Telephone entry system. Two storage cupboards (one housing boiler).

**Open plan living:** 11.05m x 6.12m (36'3" x 20'1") Lounge area: Three double glazed windows to front. Double glazed doors leading to balcony. Two radiators. Carpet.