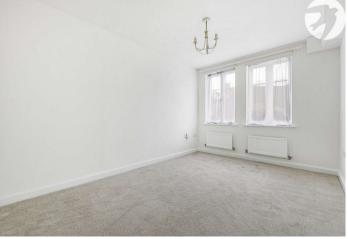

**Bedroom Two:** 5.23m x 2.92m (17'2" x 9'7") Two double glazed windows to rear. Two radiators. Carpet.

**Bathroom:** Frosted double glazed window to side. Low level WC. Pedestal wash hand basin. Panelled bath with mixer taps.