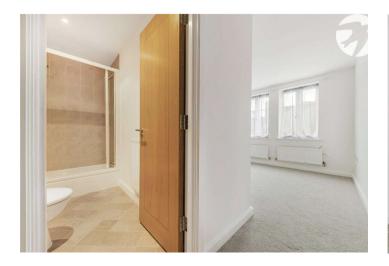

**Bedroom One:** 5.23m x 3.84m (17'2" x 12'7") Two double glazed windows to rear. Two built in wardrobes. Two radiators. Carpet.

Ensuite: Low level WC. Wash hand basin. Shower cubicle.

Radiator. Part tiled walls. Tiled flooring.