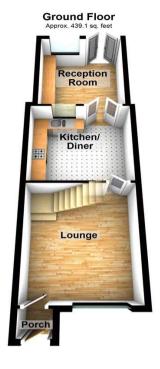

### **Interior**

**Ground Floor** 

**Lounge** 4.32m x 3.58m (14'2" x 11'9")

**Kitchen** 3.58m x 3.33m (11'9" x 10'11")

**Reception Room** 3.23m x 3.02m (10'7" x 9'11")

First Floor

**Bedroom One** 3.6m x 3.35m (11'10" x 11')

### **Exterior**

Off road parking

Enclosed rear garden

Please be advised this plan is offered for marketing purposes only. It can not be relied upon for exact or precise measurements, angles, window or door openings.

Whilst every effort is made to ensure the accuracy the company or provider accepts no responsibility for the content.

Plan produced using PlanUp.