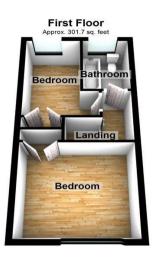

### **Interior**

**Ground Floor** 

**Lounge** 4.32m x 3.58m (14'2" x 11'9")

**Kitchen** 3.58m x 3.33m (11'9" x 10'11")

**Reception Room** 3.23m x 3.02m (10'7" x 9'11")

First Floor

**Bedroom One** 3.6m x 3.35m (11'10" x 11')

**Bedroom Two** 3.38m x 1.9m (11'1" x 6'3")

**Bathroom** 2.34m x 1.55m (7'8" x 5'1")

### **Exterior**

Off road parking

Enclosed rear garden

Please be advised this plan is offered for marketing purposes only. It can not be relied upon for exact or precise measurements, angles, window or door openings.

Whilst every effort is made to ensure the accuracy the company or provider accepts no responsibility for the content.

Plan produced using PlanUp.