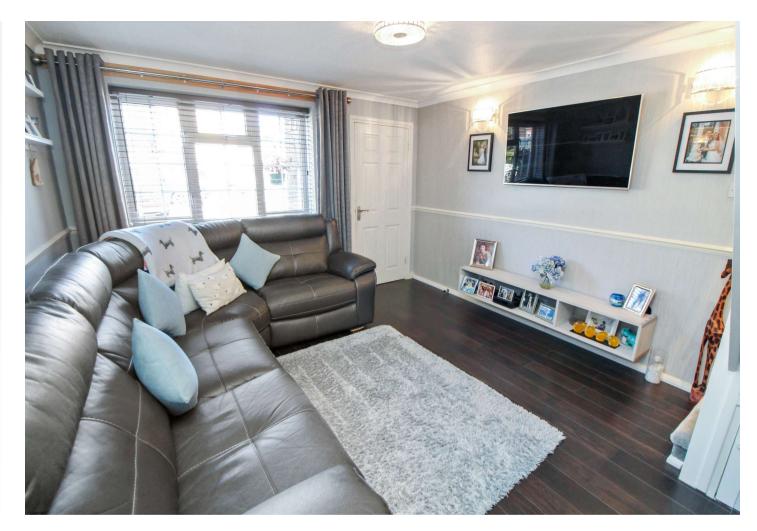

### **Interior**

**Ground Floor** 

**Lounge** 4.32m x 3.58m (14'2" x 11'9")

**Kitchen** 3.58m x 3.33m (11'9" x 10'11")

**Reception Room** 3.23m x 3.02m (10'7" x 9'11")

First Floor

**Bedroom One** 3.6m x 3.35m (11'10" x 11')