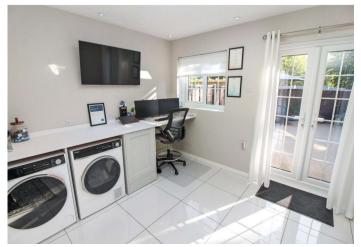

### **Interior**

**Ground Floor** 

**Lounge** 4.32m x 3.58m (14'2" x 11'9")

**Kitchen** 3.58m x 3.33m (11'9" x 10'11")

**Reception Room** 3.23m x 3.02m (10'7" x 9'11")

First Floor

**Bedroom One** 3.6m x 3.35m (11'10" x 11')