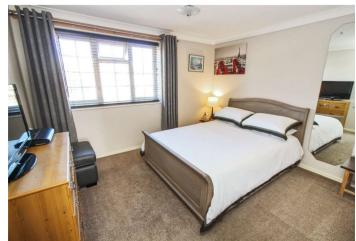

### **Interior**

**Ground Floor** 

**Lounge** 4.32m x 3.58m (14'2" x 11'9")

**Kitchen** 3.58m x 3.33m (11'9" x 10'11")

**Reception Room** 3.23m x 3.02m (10'7" x 9'11")

First Floor

**Bedroom One** 3.6m x 3.35m (11'10" x 11')