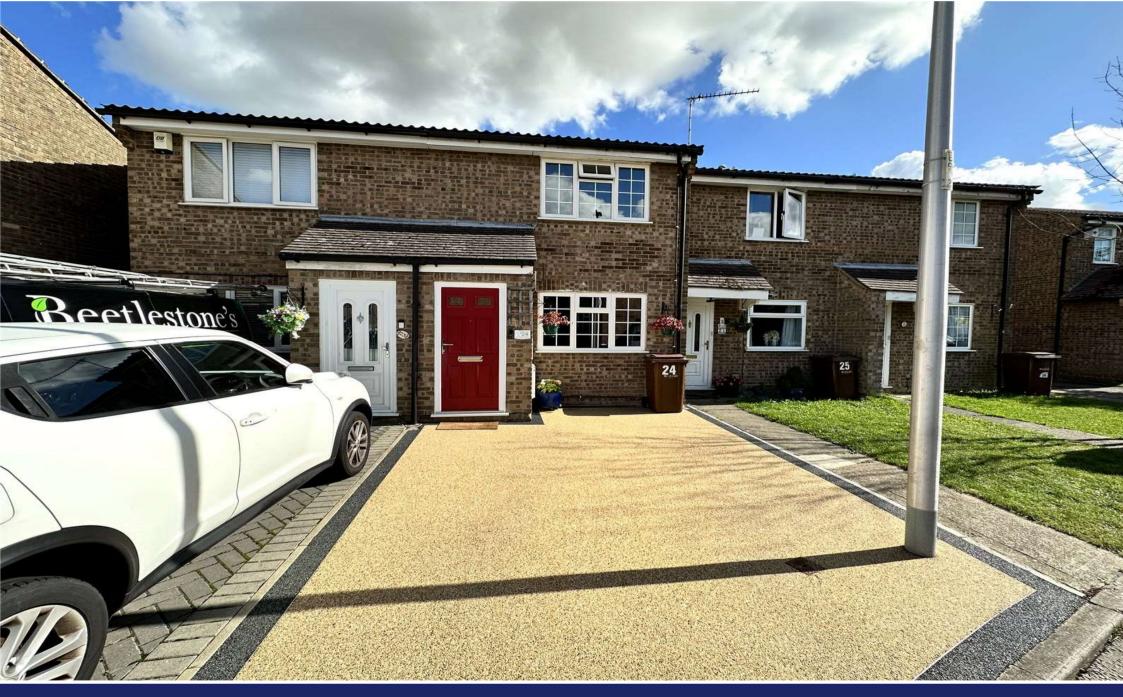

## Croydon Close, Lordswood

A well presented extended two bedroom house with a drive to the front. Must be viewed to fully appreciate all it offers.

# **Property Features**

- · Council Tax: B
- EPC Rating: D
- Two bedroom mid-terrace
- Off road parking
- Extended to rear
- Ideal first time buy
- Well-presented throughout
- Low maintenance rear garden

### **Exterior**

Off road parking

Enclosed rear garden

Please be advised this plan is offered for marketing purposes only. It can not be relied upon for exact or precise measurements, angles, window or door openings.