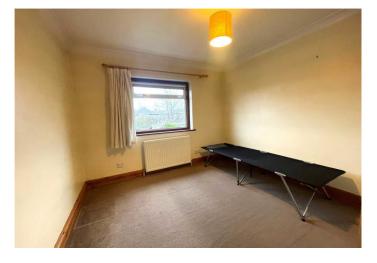

**Landing:** Double glazed window to side, wooden flooring and loft access.

**Bedroom 1**: 3.7m x 3.4m (12'2" x 11'2") Double glazed bay window to front and carpet as fitted.

**Bedroom 2**: 3.45m x 3.25m (11'4" x 10'8") Double glazed window to rear, built in wardrobe and carpet as fitted.

**Bedroom 3:** 3.02m x 2.8m (9'11" x 9'2") Double glazed window to rear and carpet as fitted.

**Bedroom 4:** 2.6m x 1.96m (8'6" x 6'5") Double glazed window to front, built in storage and carpet as fitted.