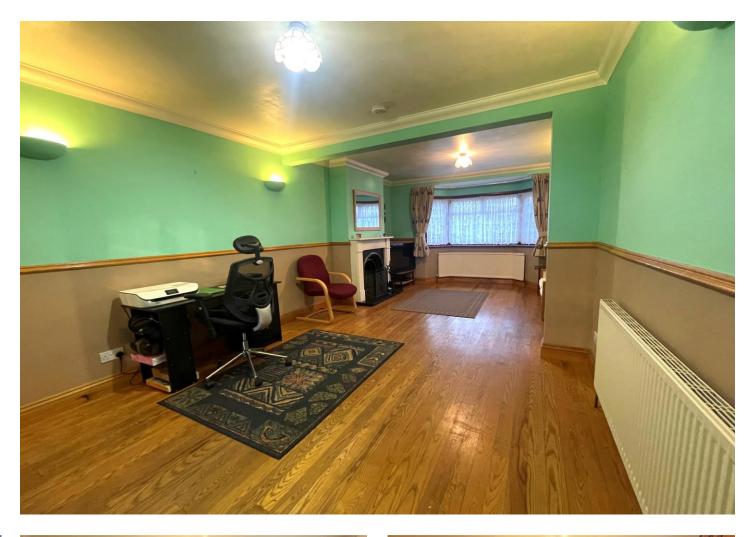

#### **Interior**

**Porch:** Wooden door to front and wooden windows to front and side.

Entrance Hall: Wooden door to front and wooden flooring.

**Through Lounge:** 6.93m x 3.33m (22'9" x 10'11") Double glazed bay window to front and wood style laminate flooring.