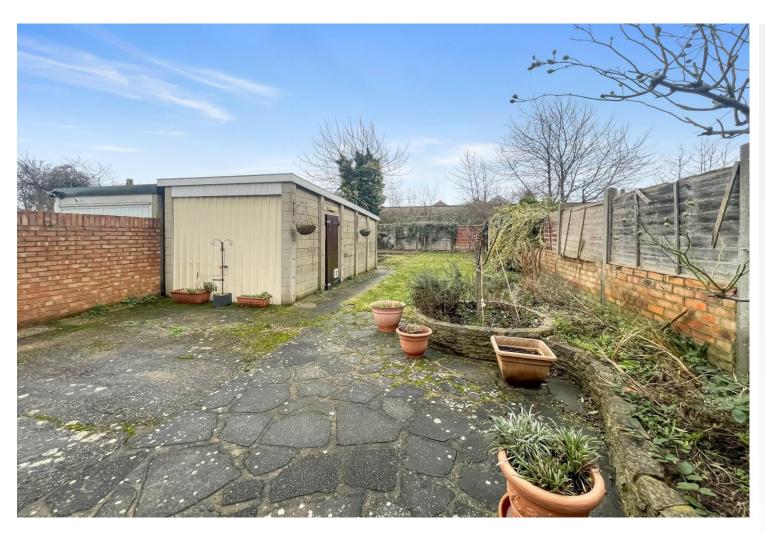

### **Exterior**

Garden: Mainly laid to lawn with patio area and decked area to rear.

**Garage:** 6.17m x 2.44m (20'3" x 8') Up and over door, single glazed windows to rear and wooden door to side.

Parking: Off street parking to front of property.