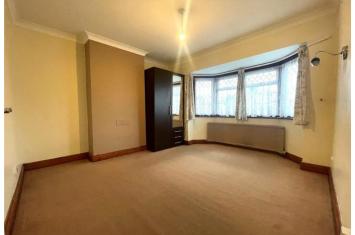

**Landing:** Double glazed window to side, wooden flooring and loft access.

**Bedroom 1**: 3.7m x 3.4m (12'2" x 11'2") Double glazed bay window to front and carpet as fitted.

**Bedroom 2**: 3.45m x 3.25m (11'4" x 10'8") Double glazed window to rear, built in wardrobe and carpet as fitted.