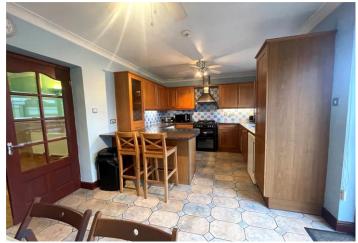

**Kitchen/Diner:** 5.16m x 3.07m (16'11" x 10'1") Fitted with a range of wall and base units with contrasting work surfaces. Localised tiled walls, tiled flooring, double glazed window to rear and double glazed double doors to rear.