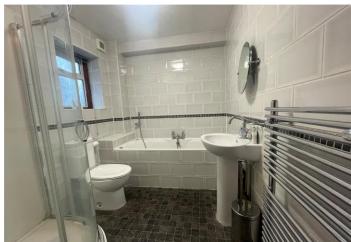

**Ground Floor Bathroom:** Fitted with a four piece suite comprising of pedestal wash hand basin, low level wc and separate walk in shower cubicle. Tiled walls, vinyl flooring and double glazed window to side.