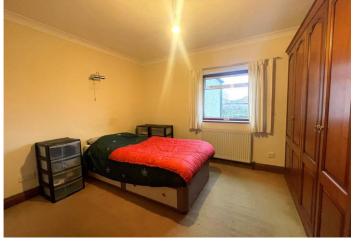

**Landing:** Double glazed window to side, wooden flooring and loft access.

**Bedroom 1**: 3.7m x 3.4m (12'2" x 11'2") Double glazed bay window to front and carpet as fitted.

**Bedroom 2**: 3.45m x 3.25m (11'4" x 10'8") Double glazed window to rear, built in wardrobe and carpet as fitted.

**Bedroom 3:** 3.02m x 2.8m (9'11" x 9'2") Double glazed window to rear and carpet as fitted.

**Bedroom 4:** 2.6m x 1.96m (8'6" x 6'5") Double glazed window to front, built in storage and carpet as fitted.