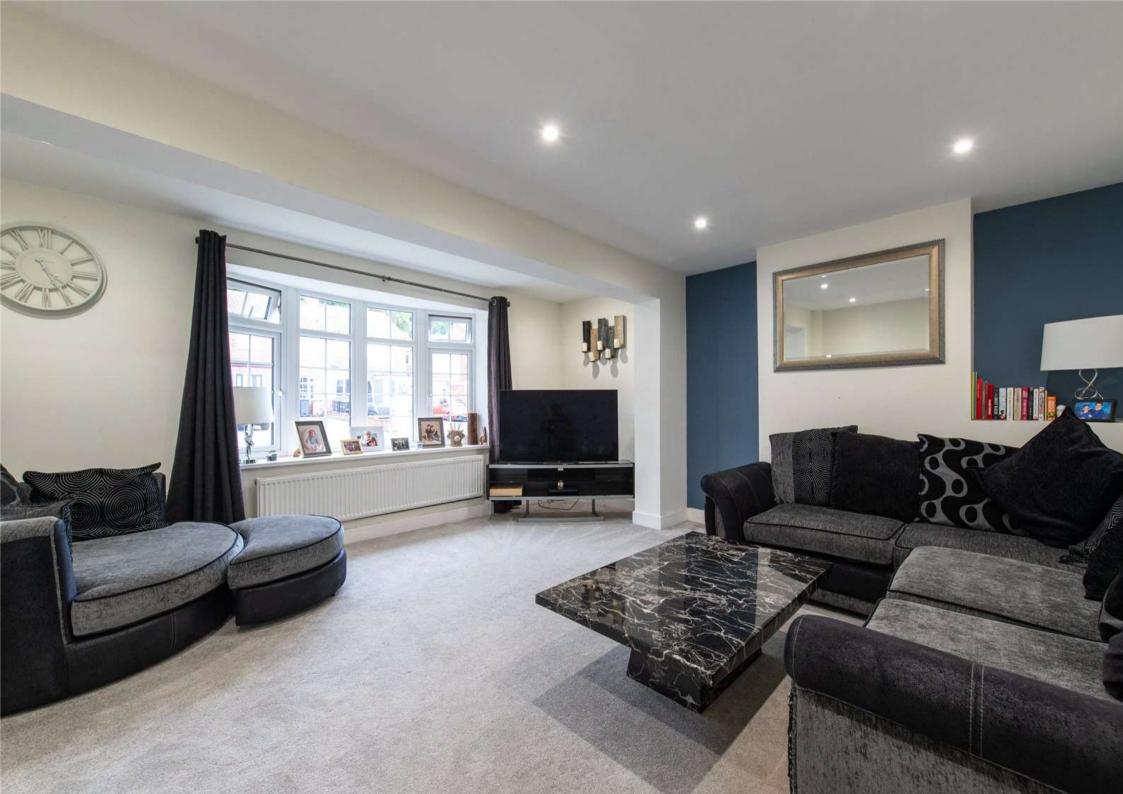

#### Accommodation

**Lounge** 4.98m x 15;4 (16'4" x 15;4) Georgian style double glazed bay window to front. Carpet. Radiator. Inset spotlights.

**Entrance Hall** 2.03m x 1.55m (6'8" x 5'1") Entrance door. Georgian style double glazed window to side. Carpet. Staircase to first floor.

**Lounge** 4.98m x 4.67m (16'4" x 15'4") Georgian style double glazed bay window to front. Carpet. Radiator. Inset spotlights.

**Study/Bedroom 3 (Ground Floor)** 3.15m x 2.5m (10'4" x 8'2") Georgian style double glazed window to side. Laminate wood flooring. Door to Ground Floor Cloakroom