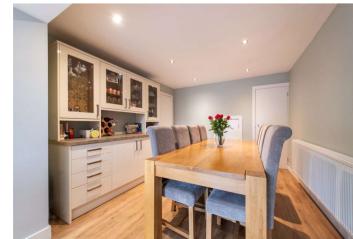

**Ground Floor Cloakroom** 2.46m x 2;3 (8'1" x 2;3) Low level w.c Inset spotlights. Ceiling fan. Plumbing for shower.

**Dining Room** 3.94m x 3.3m (12'11" x 10'10") Modern fitted wall dresser and base units. Worktops. Radiator. Laminate wood flooring. Understairs cupboards. Inset spotlights Arch to Kitchen/Breakfast Room