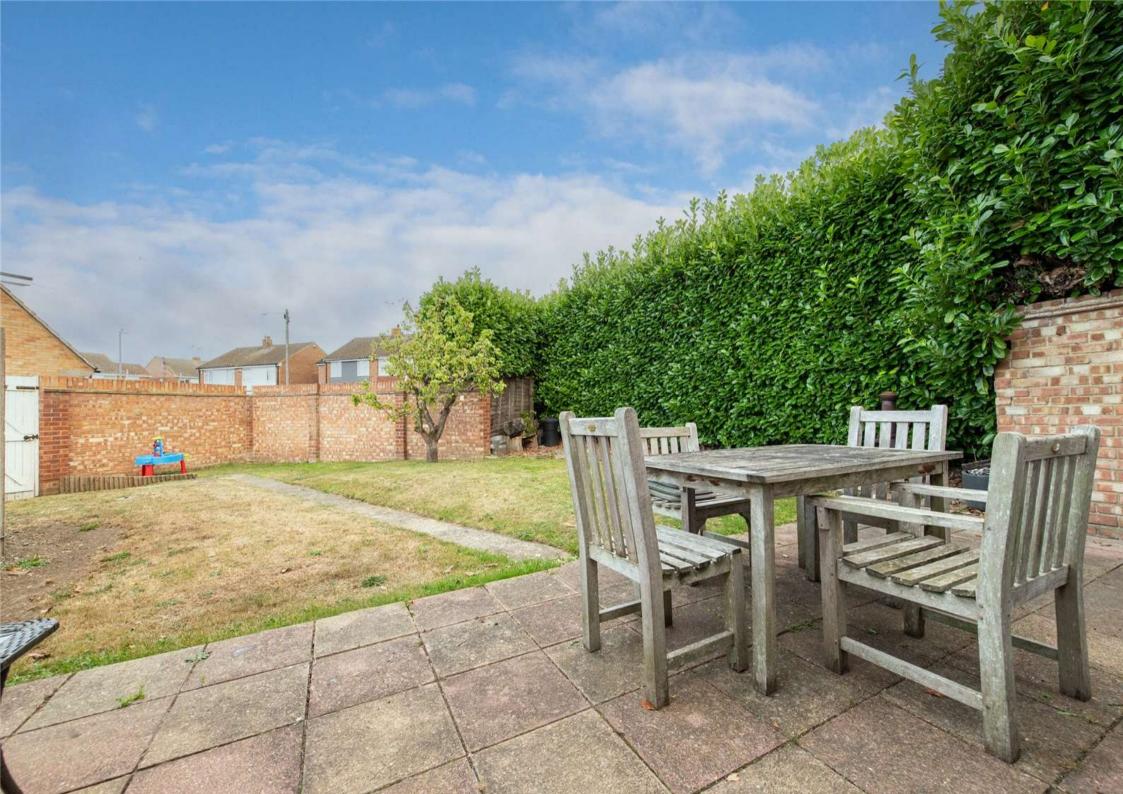

## Exterior

Front Gardens. Laid to lawn to front and side

Rear Garden. Approx 45'. Paved patio area. Laid to lawn. Pear tree. Outside security lights. Rear gate leading to.

Semi Detached Garage: 16'7 x 8'4. Double opening doors. Driveway to rear for 5 cars.