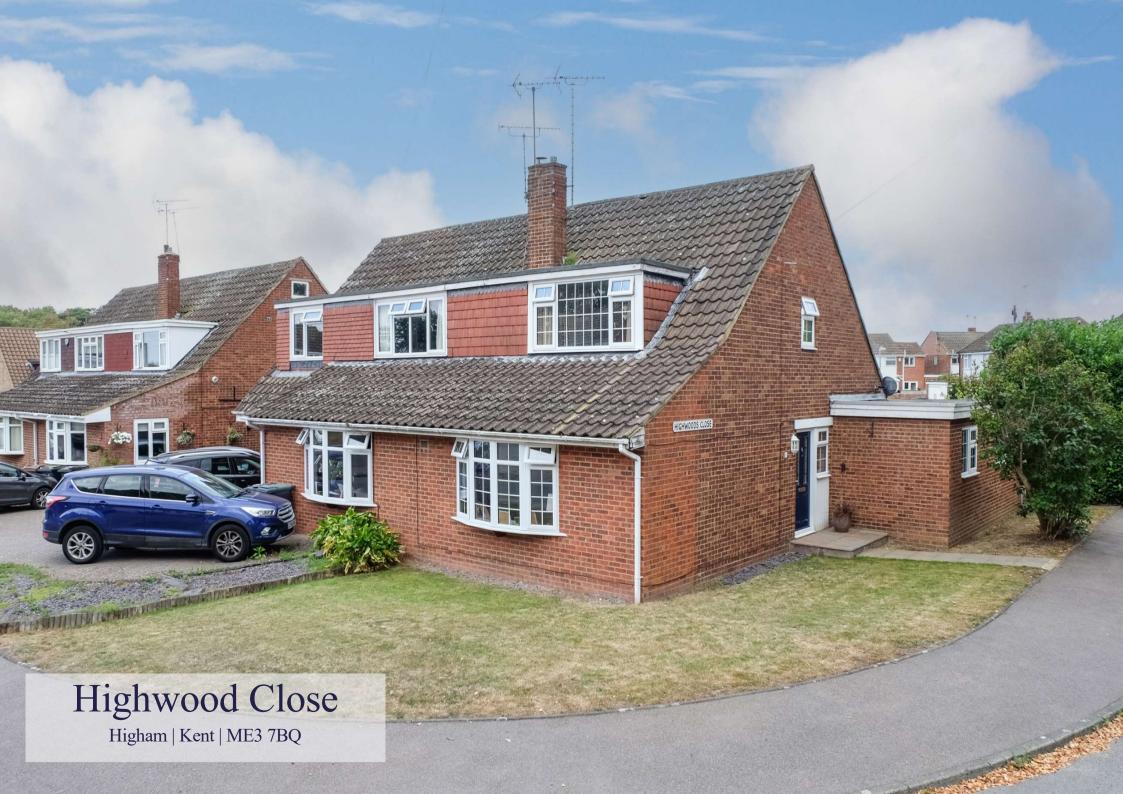

# Highwood Close

Higham, Kent, ME3 7BQ

Guide Price £475,000-£500000 Freehold

This spacious three bedroom extended semi detached house with garage and drive for 5 cars offers modern living at its finest in a sought after village location.

## Exterior

Front Gardens. Laid to lawn to front and side

Rear Garden. Approx 45'. Paved patio area. Laid to lawn. Pear tree. Outside security lights. Rear gate leading to.

Semi Detached Garage: 16'7 x 8'4. Double opening doors. Driveway to rear for 5 cars.