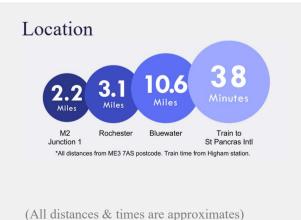

e: 16'7 x 8'4. Double opening doors. Driveway to rear for 5 cars.













### Important Notice

These particulars do not form part of an offer or contract and must not be relied upon as statements or representation of fact. Any areas, measurements, journey times or distances are approximate. The text, images, photographs and plans are for guidance only and are not necessarily comprehensive. It should not be assumed that the property has all necessary planning, building regulation or other consents and we have not tested any services, equipment or facilities. References to tenure are based on information supplied by the seller. Buyer should verify all information themselves by inspection or otherwise prior to a legal commitment to purchase. Photos and images are subject to copyright.





#### **Ground Floor**

Approx. 953.6 sq. feet







Total area: approx. 1363.0 sq. feet