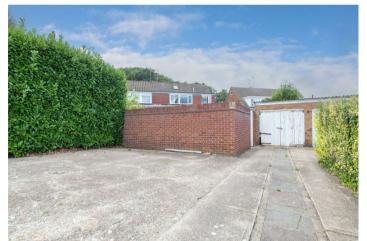

## Exterior

Front Gardens. Laid to lawn to front and side

Rear Garden. Approx 45'. Paved patio area. Laid to lawn. Pear tree. Outside security lights. Rear gate leading to.

Semi Detached Garage: 16'7 x 8'4. Double opening doors. Driveway to rear for 5 cars.