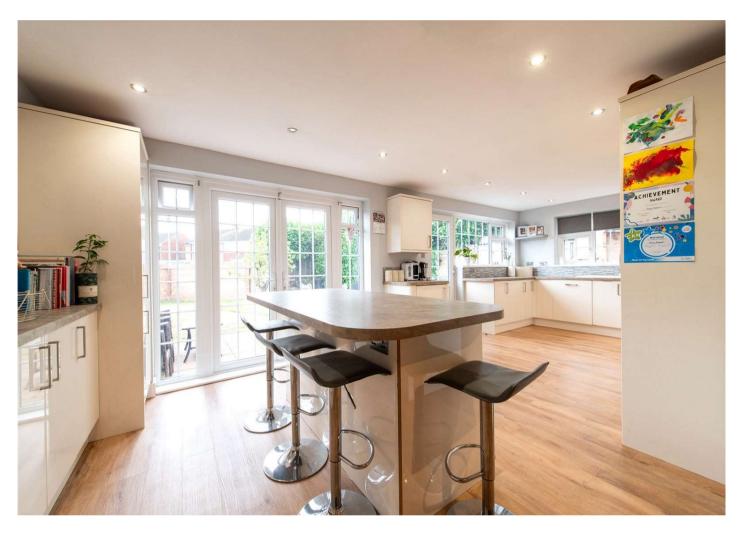

Kitchen/Breakfast Room 7.16m x 3.3m (23'6" x 10'10") Georgian style double glazed window to side. Georgian style double glazed window to rear. Georgian style double glazed door to garden. Comprehensive range of modern fitted wall and base units. Breakfast island with base units and inset wine fridge. Integrated fridge,. Integrated freezer. Integrated dishwasher. Built in washing machine and tumble dryer. Built in twin ovens, 5 ring hob and extractor. Tiled splashbacks. Laminate wood flooring. Inset spotlights.