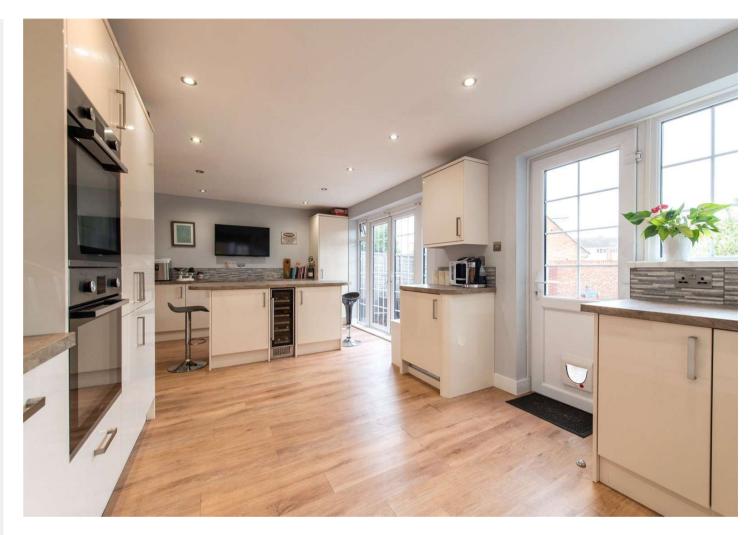

Kitchen/Breakfast Room 7.16m x 3.3m (23'6" x 10'10") Georgian style double glazed window to side. Georgian style double glazed window to rear. Georgian style double glazed door to garden. Comprehensive range of modern fitted wall and base units. Breakfast island with base units and inset wine fridge. Integrated fridge,. Integrated freezer. Integrated dishwasher. Built in washing machine and tumble dryer. Built in twin ovens, 5 ring hob and extractor. Tiled splashbacks. Laminate wood flooring. Inset spotlights.