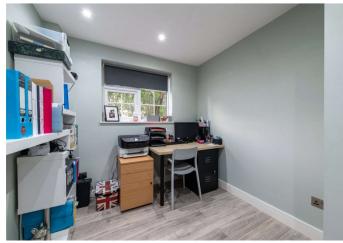

**Lounge** 4.98m x 4.67m (16'4" x 15'4") Georgian style double glazed bay window to front. Carpet. Radiator. Inset spotlights.

**Study/Bedroom 3 (Ground Floor)** 3.15m x 2.5m (10'4" x 8'2") Georgian style double glazed window to side. Laminate wood flooring. Door to Ground Floor Cloakroom