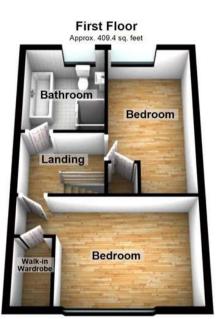

Landing Carpet. Inset spotlights. Access to loft.

**Bedroom 1** 3.84 (12'7")m x 2.87 (9'5")m plus door recess Georgian style double glazed window to front. Carpet. Radiator. Door to walk in wardrobe (5'7 x 3'4)

**Bedroom 2** 4.57m x 2.46m (15' x 8'1") Georgian style double glazed windows to side and rear. Carpet. Radiator. Built in cupboard.

Bathroom 2.62m x 2.4m (8'7" x 7'10") Georgian style double

glazed window to rear. Modern suite comprising panelled bath with mixer tap and shower attachment. Vanity wash hand basin. Low level w.c. Double walk in shower cubicle. Inset spotlights. Heated towel rail.