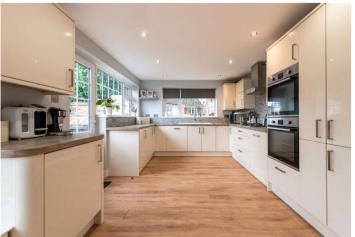

Kitchen/Breakfast Room 7.16m x 3.3m (23'6" x 10'10") Georgian style double glazed window to side. Georgian style double glazed window to rear. Georgian style double glazed door to garden. Comprehensive range of modern fitted wall and base units. Breakfast island with base units and inset wine fridge. Integrated fridge,. Integrated freezer. Integrated dishwasher. Built in washing machine and tumble dryer. Built in twin ovens, 5 ring hob and extractor. Tiled splashbacks. Laminate wood flooring. Inset spotlights.