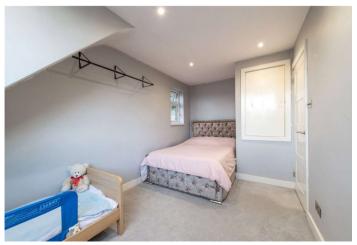

**Lounge** 4.98m x 4.67m (16'4" x 15'4") Georgian style double glazed bay window to front. Carpet. Radiator. Inset spotlights.

**Study/Bedroom 3 (Ground Floor)** 3.15m x 2.5m (10'4" x 8'2") Georgian style double glazed window to side. Laminate wood flooring. Door to Ground Floor Cloakroom