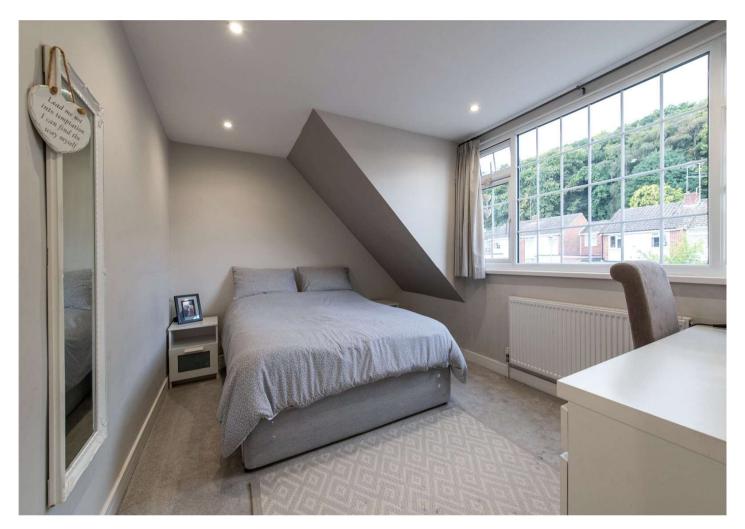

Landing Carpet. Inset spotlights. Access to loft.

**Bedroom 1** 3.84 (12'7")m x 2.87 (9'5")m plus door recess Georgian style double glazed window to front. Carpet. Radiator. Door to walk in wardrobe (5'7 x 3'4)

**Bedroom 2** 4.57m x 2.46m (15' x 8'1") Georgian style double glazed windows to side and rear. Carpet. Radiator. Built in cupboard.

Bathroom 2.62m x 2.4m (8'7" x 7'10") Georgian style double

glazed window to rear. Modern suite comprising panelled bath with mixer tap and shower attachment. Vanity wash hand basin. Low level w.c. Double walk in shower cubicle. Inset spotlights. Heated towel rail.