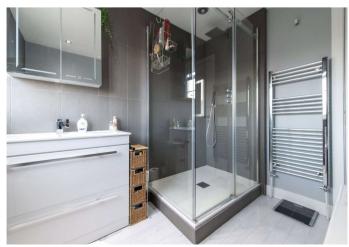

**Bedroom 2** 4.57m x 2.46m (15' x 8'1") Georgian style double glazed windows to side and rear. Carpet. Radiator. Built in cupboard.

Bathroom 2.62m x 2.4m (8'7" x 7'10") Georgian style double

glazed window to rear. Modern suite comprising panelled bath with mixer tap and shower attachment. Vanity wash hand basin. Low level w.c. Double walk in shower cubicle. Inset spotlights. Heated towel rail.