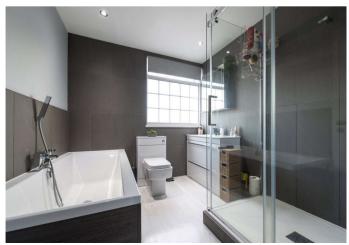

**Bedroom 2** 4.57m x 2.46m (15' x 8'1") Georgian style double glazed windows to side and rear. Carpet. Radiator. Built in cupboard.

Bathroom 2.62m x 2.4m (8'7" x 7'10") Georgian style double

glazed window to rear. Modern suite comprising panelled bath with mixer tap and shower attachment. Vanity wash hand basin. Low level w.c. Double walk in shower cubicle. Inset spotlights. Heated towel rail.