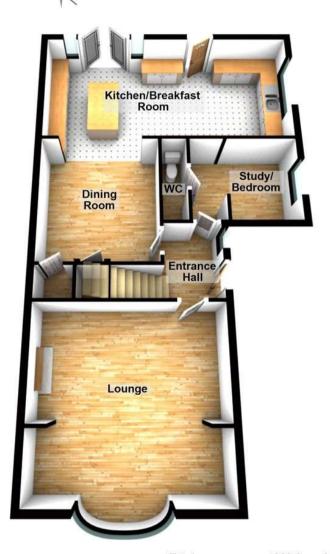

#### Accommodation

**Lounge** 4.98m x 15;4 (16'4" x 15;4) Georgian style double glazed bay window to front. Carpet. Radiator. Inset spotlights.

**Entrance Hall** 2.03m x 1.55m (6'8" x 5'1") Entrance door. Georgian style double glazed window to side. Carpet. Staircase to first floor.

**Lounge** 4.98m x 4.67m (16'4" x 15'4") Georgian style double glazed bay window to front. Carpet. Radiator. Inset spotlights.

**Study/Bedroom 3 (Ground Floor)** 3.15m x 2.5m (10'4" x 8'2") Georgian style double glazed window to side. Laminate wood flooring. Door to Ground Floor Cloakroom

**Ground Floor Cloakroom** 2.46m x 2;3 (8'1" x 2;3) Low level w.c Inset spotlights. Ceiling fan. Plumbing for shower.

**Dining Room** 3.94m x 3.3m (12'11" x 10'10") Modern fitted wall dresser and base units. Worktops. Radiator. Laminate wood flooring. Understairs cupboards. Inset spotlights Arch to Kitchen/Breakfast Room

Kitchen/Breakfast Room 7.16m x 3.3m (23'6" x 10'10") Georgian style double glazed window to side. Georgian style double glazed window to rear. Georgian style double glazed door to garden. Comprehensive range of modern fitted wall and base units. Breakfast island with base units and inset wine fridge. Integrated fridge,. Integrated freezer. Integrated dishwasher. Built in washing machine and tumble dryer. Built in twin ovens, 5 ring hob and extractor. Tiled splashbacks. Laminate wood flooring. Inset spotlights.

#### **Ground Floor**

Approx. 953.6 sq. feet

Total area: approx. 1363.0 sq. feet