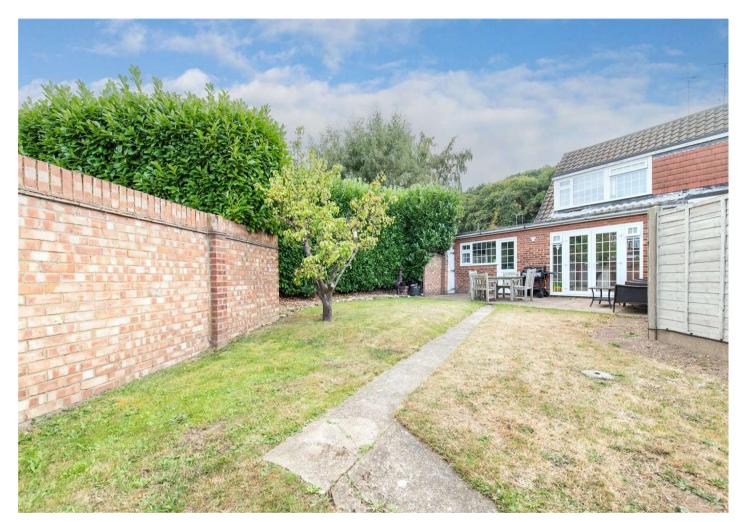

## Exterior

Front Gardens. Laid to lawn to front and side

Rear Garden. Approx 45'. Paved patio area. Laid to lawn. Pear tree. Outside security lights. Rear gate leading to.

Semi Detached Garage: 16'7 x 8'4. Double opening doors. Driveway to rear for 5 cars.