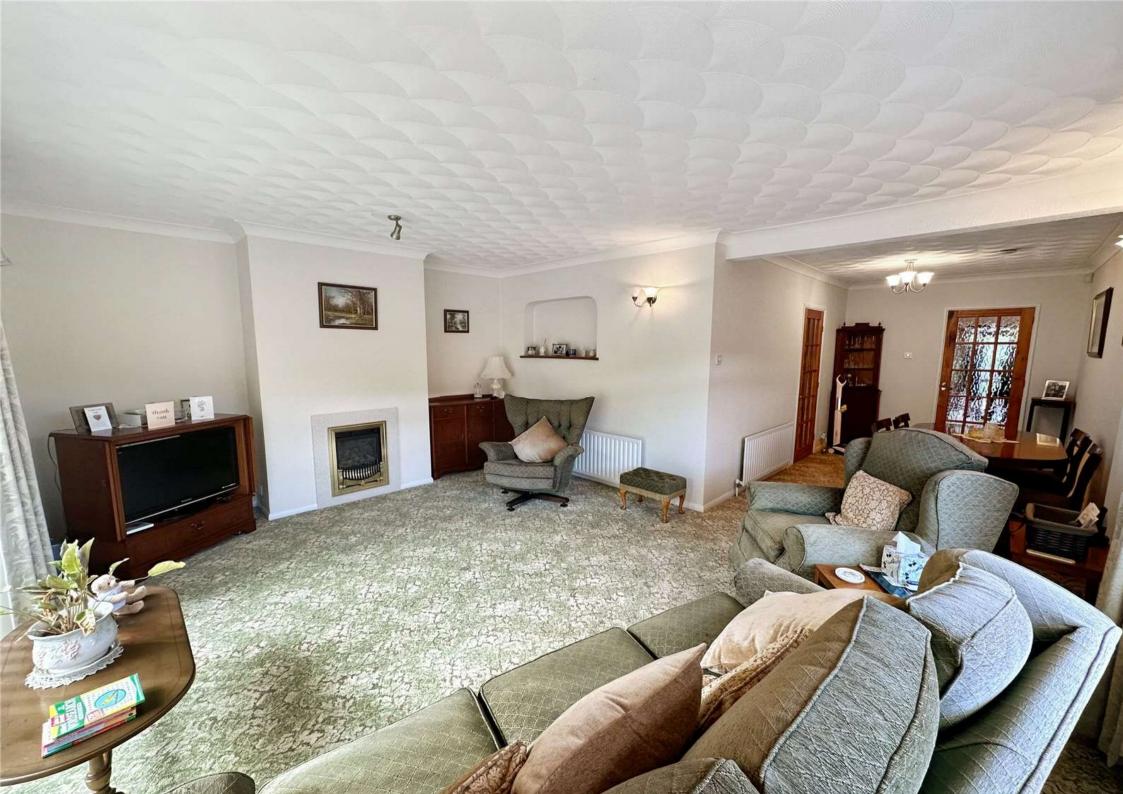

#### Accommodation

**Entrance Porch** 

**Lounge** 5.1m x 3.86m (16'9" x 12'8")

**Dining Room** 3.73m x 2.29m (12'3" x 7'6")

**Kitchen** 3.73m x 2.5m (12'3" x 8'2")

**Utility Room** 5.05m x 1.5m (16'7" x 4'11")