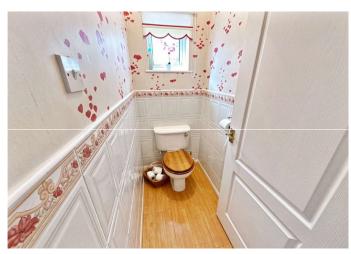

**Bedroom One** 4.83m x 3.35m (15'10" x 11')

**Bedroom Two** 4.27m x 3.25m (14' x 10'8")

**Bedroom Three** 3.94m x 3.53m (12'11" x 11'7")

Bathroom

W/C