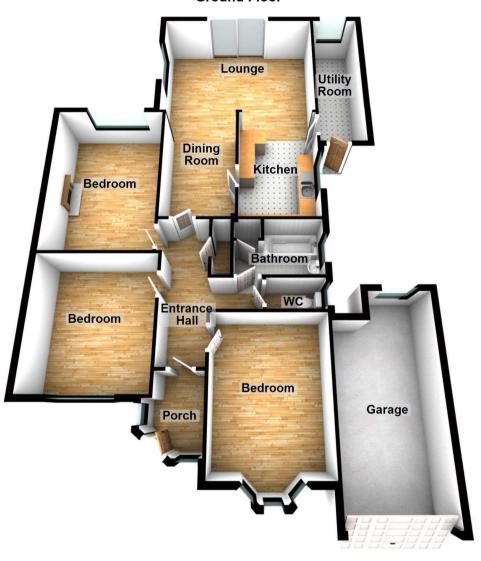

#### Accommodation

**Entrance Porch** 

**Lounge** 5.1m x 3.86m (16'9" x 12'8")

**Dining Room** 3.73m x 2.29m (12'3" x 7'6")

**Kitchen** 3.73m x 2.5m (12'3" x 8'2")

**Utility Room** 5.05m x 1.5m (16'7" x 4'11")

**Bedroom One** 4.83m x 3.35m (15'10" x 11')

**Bedroom Two** 4.27m x 3.25m (14' x 10'8")

**Bedroom Three** 3.94m x 3.53m (12'11" x 11'7")

Bathroom

W/C

#### **Ground Floor**