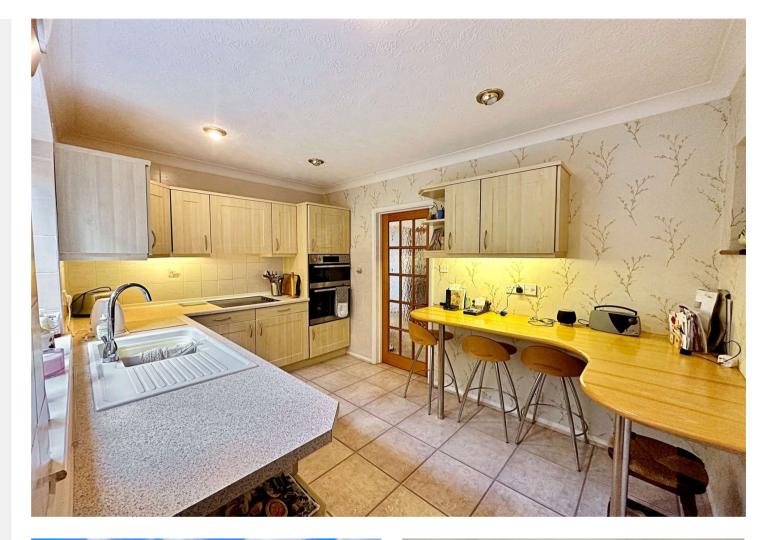

#### Accommodation

**Entrance Porch** 

**Lounge** 5.1m x 3.86m (16'9" x 12'8")

**Dining Room** 3.73m x 2.29m (12'3" x 7'6")

**Kitchen** 3.73m x 2.5m (12'3" x 8'2")

**Utility Room** 5.05m x 1.5m (16'7" x 4'11")