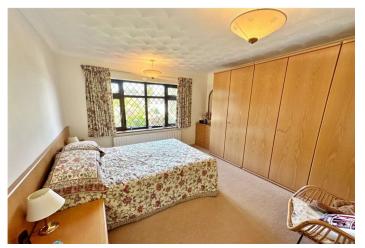

**Bedroom One** 4.83m x 3.35m (15'10" x 11')

**Bedroom Two** 4.27m x 3.25m (14' x 10'8")

**Bedroom Three** 3.94m x 3.53m (12'11" x 11'7")

Bathroom

W/C