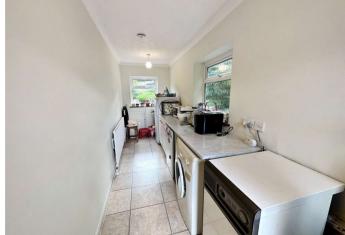

#### Accommodation

**Entrance Porch** 

**Lounge** 5.1m x 3.86m (16'9" x 12'8")

**Dining Room** 3.73m x 2.29m (12'3" x 7'6")

**Kitchen** 3.73m x 2.5m (12'3" x 8'2")

**Utility Room** 5.05m x 1.5m (16'7" x 4'11")