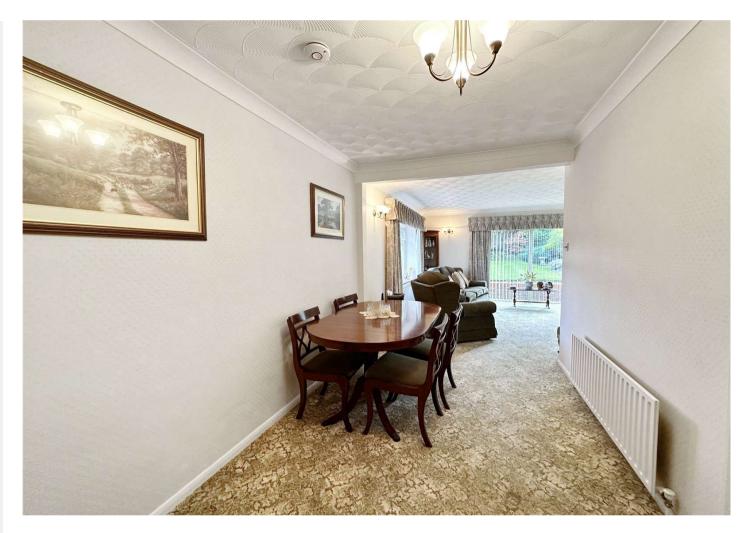

#### Accommodation

**Entrance Porch** 

**Lounge** 5.1m x 3.86m (16'9" x 12'8")

**Dining Room** 3.73m x 2.29m (12'3" x 7'6")

**Kitchen** 3.73m x 2.5m (12'3" x 8'2")

**Utility Room** 5.05m x 1.5m (16'7" x 4'11")