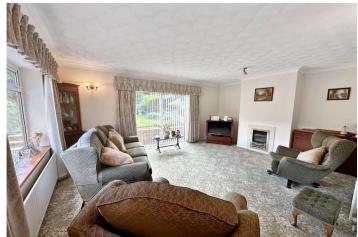

#### Accommodation

**Entrance Porch** 

**Lounge** 5.1m x 3.86m (16'9" x 12'8")

**Dining Room** 3.73m x 2.29m (12'3" x 7'6")

**Kitchen** 3.73m x 2.5m (12'3" x 8'2")

**Utility Room** 5.05m x 1.5m (16'7" x 4'11")