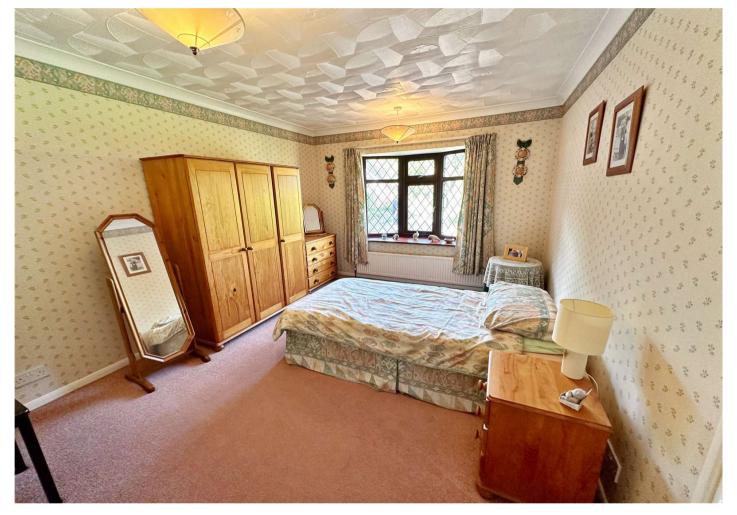

**Bedroom One** 4.83m x 3.35m (15'10" x 11')

**Bedroom Two** 4.27m x 3.25m (14' x 10'8")

**Bedroom Three** 3.94m x 3.53m (12'11" x 11'7")

Bathroom

W/C