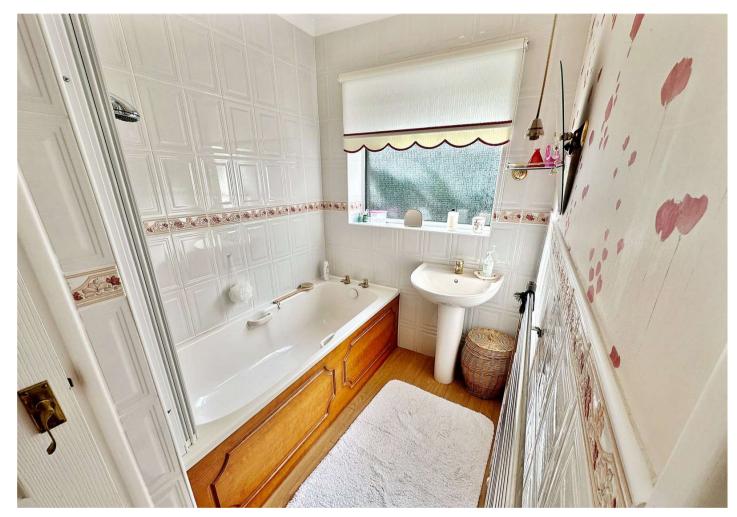

**Bedroom One** 4.83m x 3.35m (15'10" x 11')

**Bedroom Two** 4.27m x 3.25m (14' x 10'8")

**Bedroom Three** 3.94m x 3.53m (12'11" x 11'7")

Bathroom

W/C