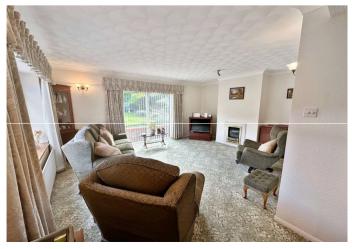

#### Accommodation

**Entrance Porch** 

**Lounge** 5.1m x 3.86m (16'9" x 12'8")

**Dining Room** 3.73m x 2.29m (12'3" x 7'6")

**Kitchen** 3.73m x 2.5m (12'3" x 8'2")

**Utility Room** 5.05m x 1.5m (16'7" x 4'11")