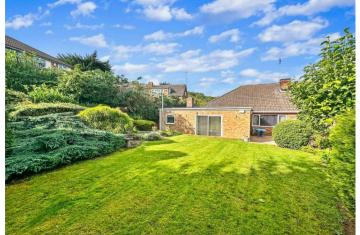

## Robin Hood Lane

Walderslade, Kent, ME5 9NS

# OIEO £425,000 Freehold

Nestled in the heart of Walderslade, this delightful three double-bedroom bungalow offers a serene retreat for comfortable living.

### Benefitting from:

- Three bedroom semi detached bungalow
- Large garage & driveway
- No chain
- Attractive front & rear gardens
- Walking distance to Walderslade village
- Desirable location
- Council Tax: D
- EPC Rating: E







#### Accommodation

**Entrance Porch** 

**Lounge** 5.1m x 3.86m (16'9" x 12'8")

**Dining Room** 3.73m x 2.29m (12'3" x 7'6")

**Kitchen** 3.73m x 2.5m (12'3" x 8'2")

**Utility Room** 5.05m x 1.5m (16'7" x 4'11")

**Bedroom One** 4.83m x 3.35m (15'10" x 11')

**Bedroom Two** 4.27m x 3.25m (14' x 10'8")

**Bedroom Three** 3.94m x 3.53m (12'11" x 11'7")

Bathroom

W/C

#### Exterior



EPC Rating - E





















#### Important Notice

These particulars do not form part of an offer or contract and must not be relied upon as statements or representation of fact. Any areas, measurements, journey times or distances are approximate. The text, images, photographs and plans are for guidance only and are not necessarily comprehensive. It should not be assumed that the property has all