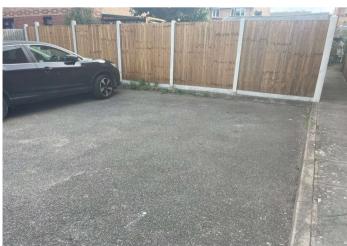

### **Exterior**

Front Garden: Laid to astroturf. Outside storage cupboard.

Rear Garden: Courtyard and pebbled area rear garden.

Fenced to side and rear. Side access

Parking. Allocated parking space to side.