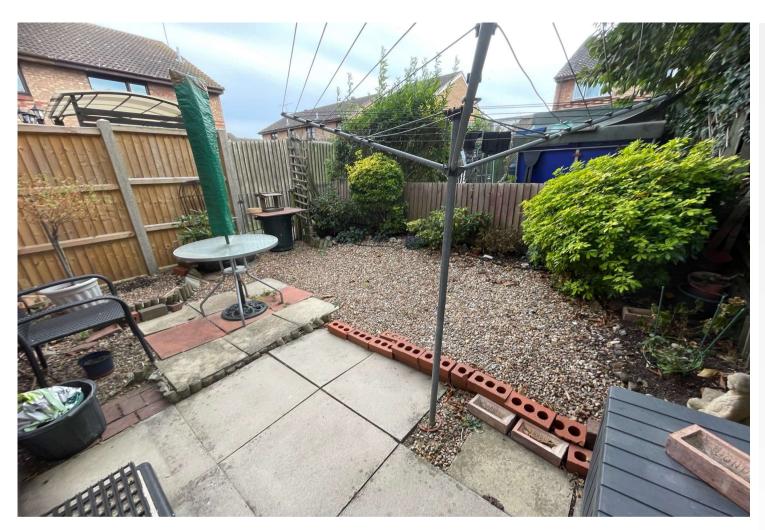

### **Exterior**

Front Garden: Laid to astroturf. Outside storage cupboard.

Rear Garden: Courtyard and pebbled area rear garden.

Fenced to side and rear. Side access

Parking. Allocated parking space to side.