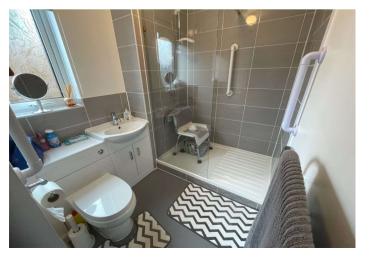

**Shower Room** 2.7m x 1.68m (8'10" x 5'6") Frosted double glazed window to side. Walk in tiled shower cubicle. Vanity wash basin. Low level w.c Tiled splashbacks.