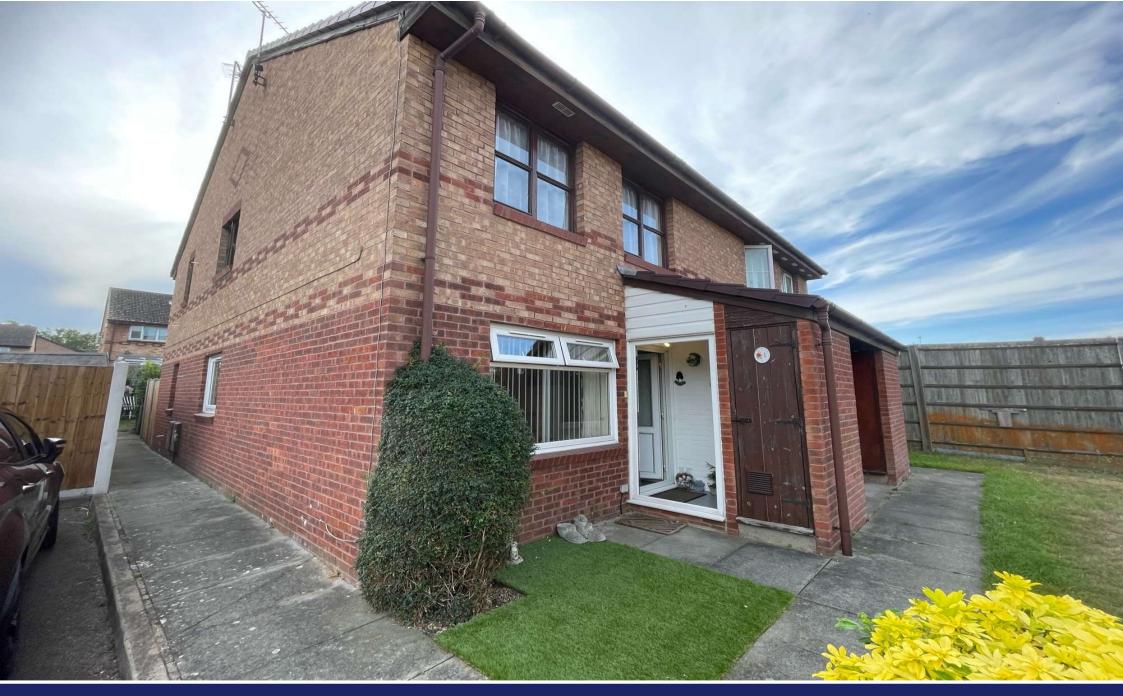

# Allington Close, Gravesend

Situated in the corner of a cul-de-sac is this rarely available one bedroom ground floor maisonette with own front and rear gardens along with allocated parking space to the side.

### **Exterior**

Front Garden: Laid to astroturf. Outside storage cupboard.

Rear Garden: Courtyard and pebbled area rear garden.

Fenced to side and rear. Side access

Parking. Allocated parking space to side.