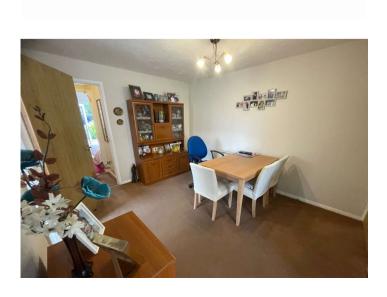

#### **Interior**

**Entrance Porch** Entrance door. Frosted double glazed door to lounge.

**Lounge/Diner** 6.68 (21'11")m x 3.5 (11'6")m narrowing to 2.9 (9'6")m Double glazed window to front. Carpet. Electric storage heater. Built-in storage cupboard. Door to kitchen.