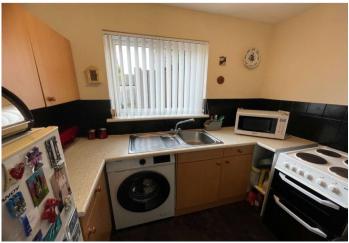

**Kitchen** 2.7m x 1.7m (8'10" x 5'7") Double glazed window to side. Fitted wall and base units. Roll topped work surfaces. Single drainer sink unit. Mixer tap.

**Bedroom** Double glazed door to garden. Carpet. Built in wardrobe cupboard.