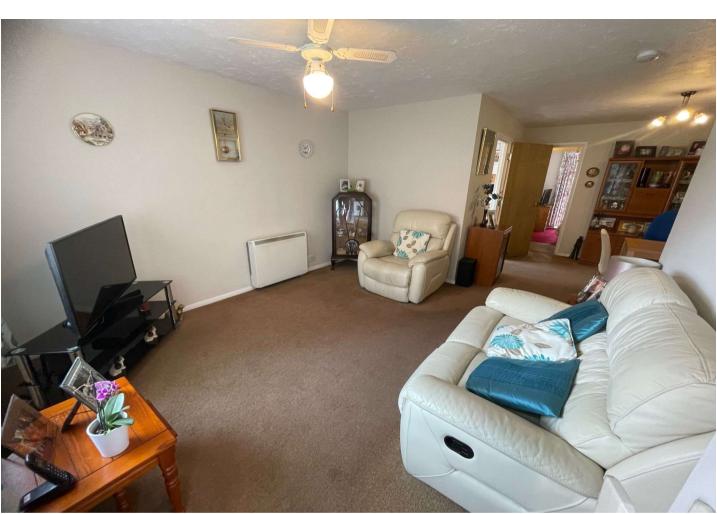

#### **Interior**

**Entrance Porch** Entrance door. Frosted double glazed door to lounge.

**Lounge/Diner** 6.68 (21'11")m x 3.5 (11'6")m narrowing to 2.9 (9'6")m Double glazed window to front. Carpet. Electric storage heater. Built-in storage cupboard. Door to kitchen.