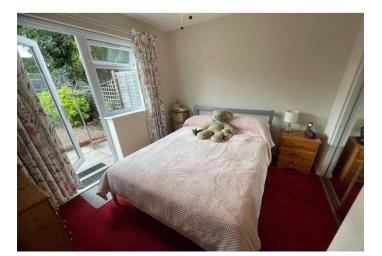

#### **Interior**

**Entrance Porch** Entrance door. Frosted double glazed door to lounge.

**Lounge/Diner** 6.68 (21'11")m x 3.5 (11'6")m narrowing to 2.9 (9'6")m Double glazed window to front. Carpet. Electric storage heater. Built-in storage cupboard. Door to kitchen.

**Kitchen** 2.7m x 1.7m (8'10" x 5'7") Double glazed window to side. Fitted wall and base units. Roll topped work surfaces. Single drainer sink unit. Mixer tap.

**Bedroom** Double glazed door to garden. Carpet. Built in wardrobe cupboard.