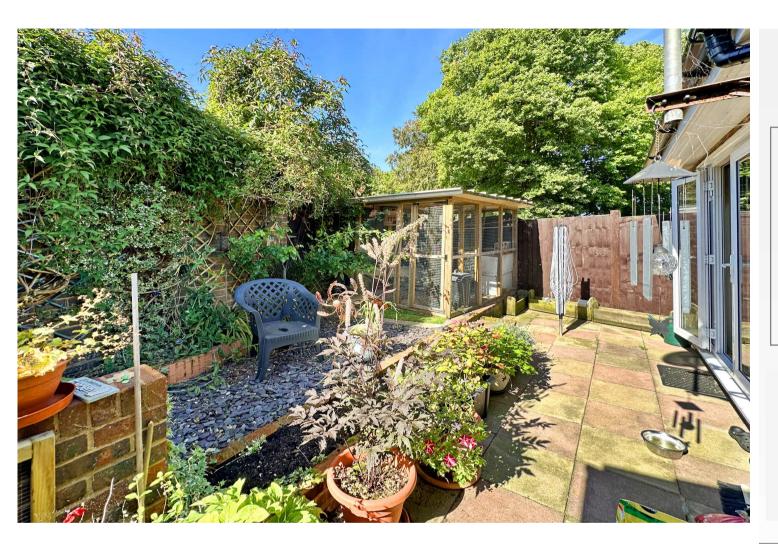

Clandon Road | Lordswood, Kent, ME5 8UR











## Clandon Road, Lordswood

Nestled in the popular area of Lordswood, this delightful One bedroom bungalow offers a comfortable and convenient living arrangement.

# **Property Features**

- · Council Tax: B
- EPC Rating: C
- One bedroom bungalow
- Freehold
- Enclosed rear garden
- Residents parking
- Utility Room
- · Close to amenities









#### Interior

**Entrance Hall** 

**Lounge** 4.42m x 3.3m (14'6" x 10'10")

**Kitchen** 3.28m x 2.06m (10'9" x 6'9")

**Bedroom** 3.2m x 3.07m (10'6" x 10'1")

**Utility Room** 2.06m x 1.37m (6'9" x 4'6")

#### **Exterior**

Enclosed rear garden

Residents parking









### **Property Location**

Clandon Road, Lordswood, Kent, ME5 8UR