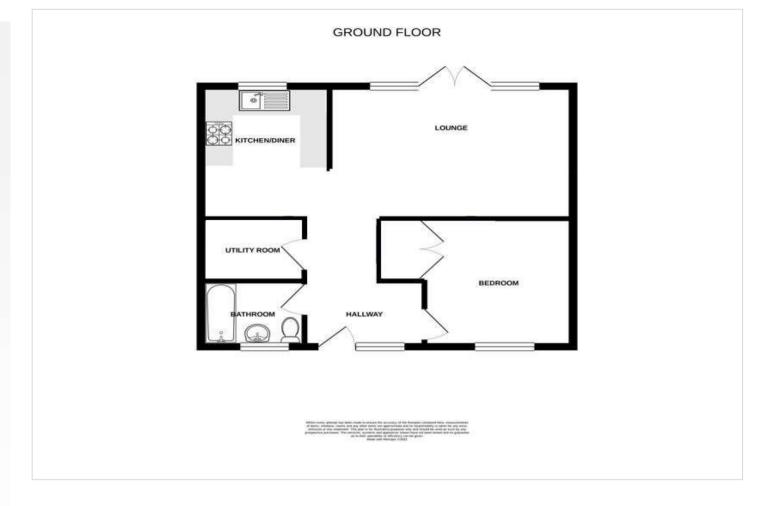

#### Interior

**Entrance Hall** 

**Lounge** 4.42m x 3.3m (14'6" x 10'10")

**Kitchen** 3.28m x 2.06m (10'9" x 6'9")

**Bedroom** 3.2m x 3.07m (10'6" x 10'1")

**Utility Room** 2.06m x 1.37m (6'9" x 4'6")