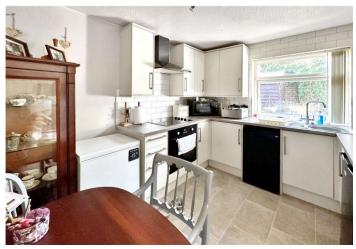

#### Interior

**Entrance Hall** 

**Lounge** 4.42m x 3.3m (14'6" x 10'10")

**Kitchen** 3.28m x 2.06m (10'9" x 6'9")

**Bedroom** 3.2m x 3.07m (10'6" x 10'1")

**Utility Room** 2.06m x 1.37m (6'9" x 4'6")