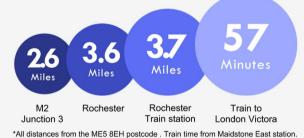

Clandon Road | Lordswood, Kent, ME5 8UR











## Clandon Road, Lordswood

Nestled in the popular area of Lordswood, this delightful One bedroom bungalow offers a comfortable and convenient living arrangement.

# **Property Features**

- · Council Tax: B
- EPC Rating: C
- One bedroom bungalow
- Freehold
- Enclosed rear garden
- Residents parking
- Utility Room
- · Close to amenities









#### Interior

**Entrance Hall** 

**Lounge** 4.42m x 3.3m (14'6" x 10'10")

**Kitchen** 3.28m x 2.06m (10'9" x 6'9")

**Bedroom** 3.2m x 3.07m (10'6" x 10'1")

**Utility Room** 2.06m x 1.37m (6'9" x 4'6")

#### **Exterior**

Enclosed rear garden

Residents parking









### **Property Location**

Clandon Road, Lordswood, Kent, ME5 8UR