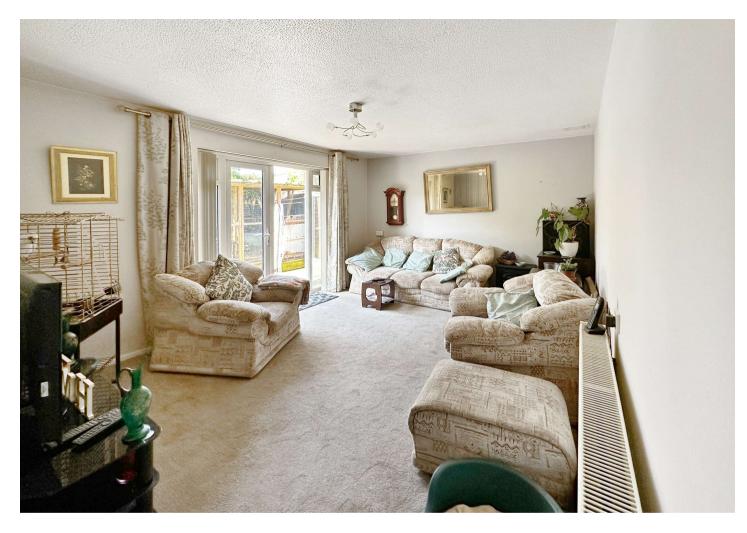

#### Interior

**Entrance Hall** 

**Lounge** 4.42m x 3.3m (14'6" x 10'10")

**Kitchen** 3.28m x 2.06m (10'9" x 6'9")

**Bedroom** 3.2m x 3.07m (10'6" x 10'1")

**Utility Room** 2.06m x 1.37m (6'9" x 4'6")