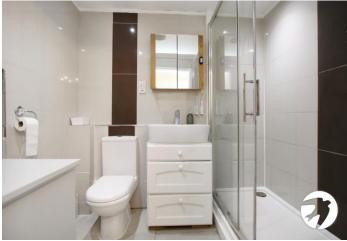

**Shower Room** Large walk in shower, low level wc, vanity wash hand basin with mixer tap, heated towel rail, tiled walls and floor, spotlights, extractor fan