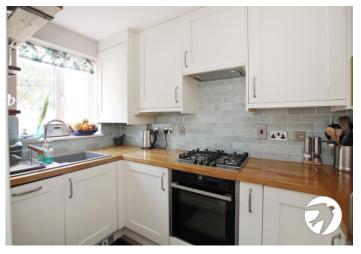

**Kitchen** 2.92m x 1.63m (9'7" x 5'4") Double glazed window to front, Shaker style wall and base units with Oak work surfaces, electric oven, gas hob, integrated fridge/freezer, integrated dishwasher, stainless steel sink and drainer unit with mixer tap, part tiled walls, tiled floor, wall mounted combi boiler