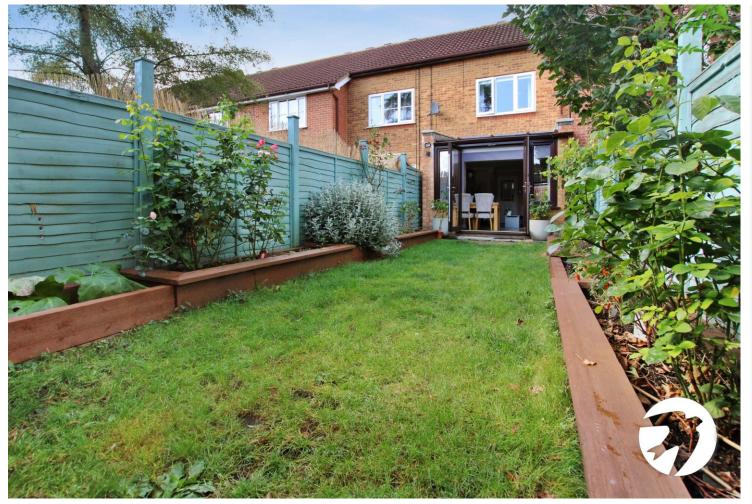

# **Property Features**

- CHAIN FREE
- Newly fitted kitchen
- Ground floor extension
- Garden room
- Off street parking
- Beautiful garden

## Exterior

Garden Approx 50'. Mainly laid to lawn, patio area, raised planters.Garden room: 8'1 x 7'2 with power and lightParking Off street parking for one car