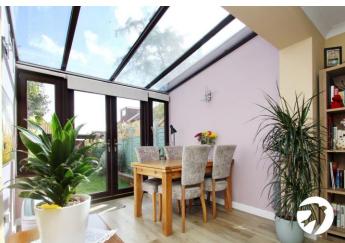

#### Interior

Entrance Hall UPVC door to front, stairs to first floor

**Lounge** 4.67m x 3.6m (15'4" x 11'10") Open aspect to dining area, radiator, wood laminate flooring, understairs storage

**Dining Area** 4.62m x 3.02m (15'2" x 9'11") Double glazed patio doors to rear, wood laminate flooring, perspex roof