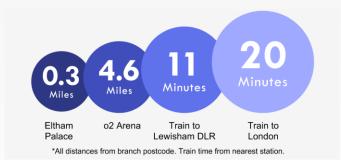

### **Additional Information**

Mottingham is an ideal location to live in if you have a real appreciation of nature and green spaces. The area is surrounded by woodlands and parks that create a beautiful setting. The area has plenty of good transport links that connect you to other parts of London, you will also find plenty of amenities locally.