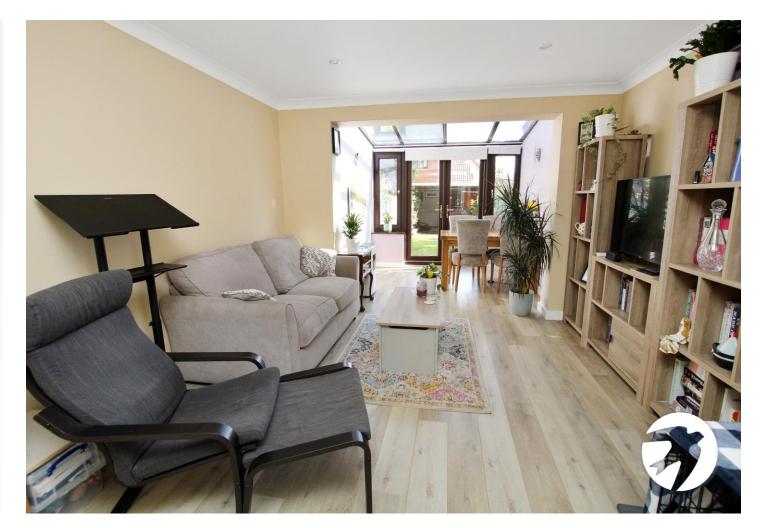

#### Interior

Entrance Hall UPVC door to front, stairs to first floor

**Lounge** 4.67m x 3.6m (15'4" x 11'10") Open aspect to dining area, radiator, wood laminate flooring, understairs storage

**Dining Area** 4.62m x 3.02m (15'2" x 9'11") Double glazed patio doors to rear, wood laminate flooring, perspex roof