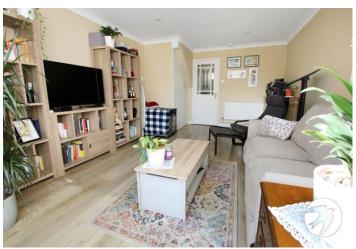

#### Interior

Entrance Hall UPVC door to front, stairs to first floor

**Lounge** 4.67m x 3.6m (15'4" x 11'10") Open aspect to dining area, radiator, wood laminate flooring, understairs storage

**Dining Area** 4.62m x 3.02m (15'2" x 9'11") Double glazed patio doors to rear, wood laminate flooring, perspex roof