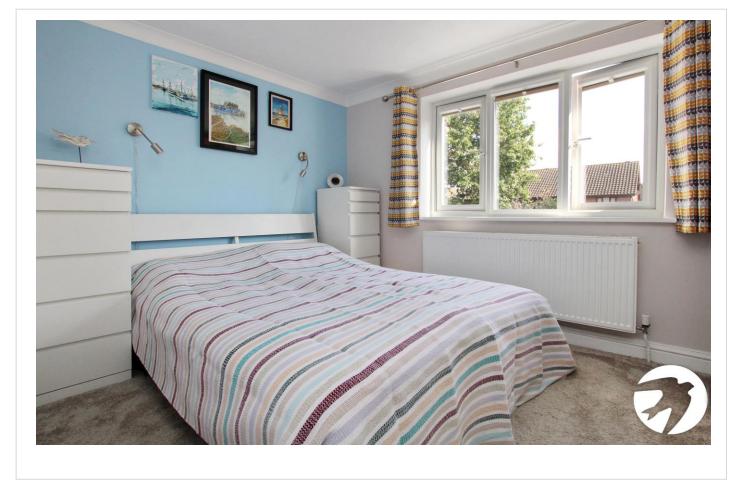

Landing Access to loft

**Bedroom 1** 3.6m x 2.72m (11'10" x 8'11") Double glazed window to front, radiator, carpet

**Bedroom 2** 3.63m x 2.54m (11'11" x 8'4") Double glazed window to rear, radiator, carpet