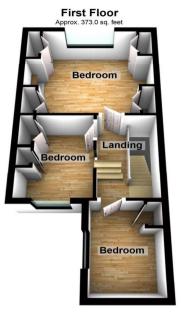

**First Floor Landing:** 3.05m x 1.45m (10' x 4'9") Carpet. Access to loft via hatch housing water tank. Doors to:-

**Bedroom 1:** 4.11m x 3.58m (13'6" x 11'9") Double glazed window to front. Radiator. Built-in storage cupboard. Wall mounted lights. Carpet.

**Bedroom 2**: 3.07m x 2.41m (10'1" x 7'11") Double glazed window to rear. Radiator. Built-in storage cupboard. Carpet.

**Bedroom 3:** 3.05m x 2.03m (10' x 6'8") Double glazed window to side. Radiator. Wall mounted boiler for the central heating system. Radiator. Storage cupboard. Carpet.

### **Exterior**

Total area: approx. 868.7 sq. feet

Please be advised this plan is offered for marketing purposes only. It can not be relied upon for exact or precise measurements, angles, window or door openings Whilst every effort is made to ensure the accuracy the company or provider accepts no responsibility for the content. Plan produced using Planup.