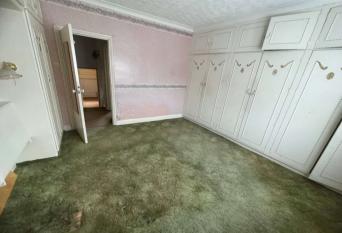

**First Floor Landing:** 3.05m x 1.45m (10' x 4'9") Carpet. Access to loft via hatch housing water tank. Doors to:-

**Bedroom 1:** 4.11m x 3.58m (13'6" x 11'9") Double glazed window to front. Radiator. Built-in storage cupboard. Wall mounted lights. Carpet.