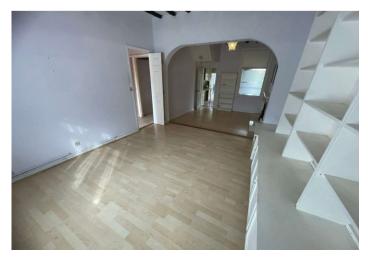

#### **Interior**

**Lounge:** 6.8m x 3.12m (22'4" x 10'3") Double glazed window to rear. Built-in gas fireplace. Radiator. Built-in cupboard housing meters. Built-in storage cupboard. Laminate flooring.