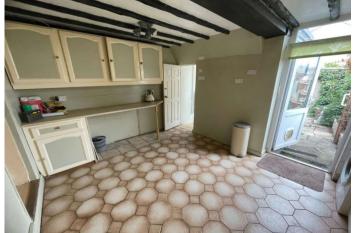

**Kitchen:** 3.96m x 2.97m (13' x 9'9") Double glazed window to rear. Double glazed door to rear. Wall and base units with work surface over. Stainless steel sink and drainer unit with work surface over. Four ring gas hob with extractor hood over. Space for appliances. Tiled flooring.