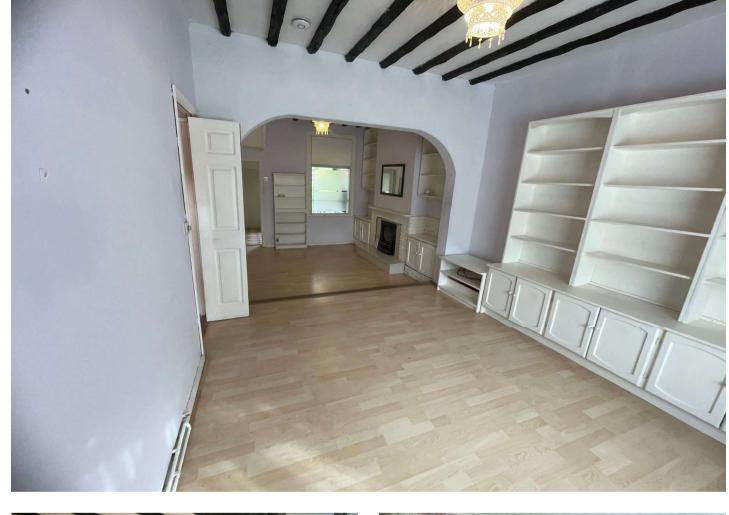

#### **Interior**

**Lounge:** 6.8m x 3.12m (22'4" x 10'3") Double glazed window to rear. Built-in gas fireplace. Radiator. Built-in cupboard housing meters. Built-in storage cupboard. Laminate flooring.