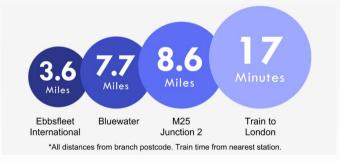

Radiator. Built-in storage cupboard. Wall mounted lights. Carpet.

**Bedroom 2**: 3.07m x 2.41m (10'1" x 7'11") Double glazed window to rear. Radiator. Built-in storage cupboard. Carpet.

**Bedroom 3:** 3.05m x 2.03m (10' x 6'8") Double glazed window to side. Radiator. Wall mounted boiler for the central heating system. Radiator. Storage cupboard. Carpet.

### **Exterior**





Total area: approx. 868.7 sq. feet

Please be advised this plan is offered for marketing purposes only. It can not be relied upon for exact or precise measurements, angles, window or door openings Whilst every effort is made to ensure the accuracy the company or provider accepts no responsibility for the content. Plan produced using Planup.







### **Property Location**

Range Road, Gravesend, Kent, DA12 2JR





#### **Additional Information**

Gravesend is sought-after by families looking for high-calibre education. As well as a number of private schools, including Gads Hill, Bronte and Cobham Hall, there is the duo of well-respected grammar schools – Gravesend Grammar for Boys and Gravesend Grammar for Girls. The choice of primary schools is extensive and further education is provided in the shape of Northwest Kent College, The University of Greenwich and Mid. Kent College.