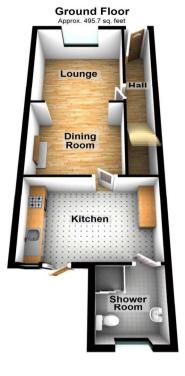

#### **Interior**

**Lounge:** 6.8m x 3.12m (22'4" x 10'3") Double glazed window to rear. Built-in gas fireplace. Radiator. Built-in cupboard housing meters. Built-in storage cupboard. Laminate flooring.

**Kitchen:** 3.96m x 2.97m (13' x 9'9") Double glazed window to rear. Double glazed door to rear. Wall and base units with work surface over. Stainless steel sink and drainer unit with work surface over. Four ring gas hob with extractor hood over. Space for appliances. Tiled flooring.

**Bathroom:** Double glazed frosted window to rear. Suite comprising corner shower with tiled surround. Vanity sink unit with storage under. Low level w.c. Wall mounted boiler. Heated towel rail. Tiled walls. Tiled flooring.

### **Exterior**

Total area: approx. 868.7 sq. feet

Please be advised this plan is offered for marketing purposes only. It can not be relied upon for exact or precise measurements, angles, window or door openings Whilst every effort is made to ensure the accuracy the company or provider accepts no responsibility for the content. Plan produced using Planup.