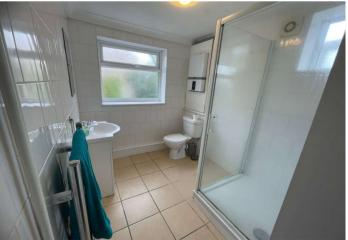

**Bathroom:** Double glazed frosted window to rear. Suite comprising corner shower with tiled surround. Vanity sink unit with storage under. Low level w.c. Wall mounted boiler. Heated towel rail. Tiled walls. Tiled flooring.