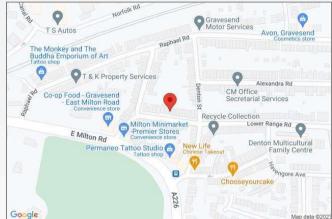

t. Radiator. Built-in storage cupboard. Wall mounted lights. Carpet.

**Bedroom 2**: 3.07m x 2.41m (10'1" x 7'11") Double glazed window to rear. Radiator. Built-in storage cupboard. Carpet.

**Bedroom 3:** 3.05m x 2.03m (10' x 6'8") Double glazed window to side. Radiator. Wall mounted boiler for the central heating system. Radiator. Storage cupboard. Carpet.

### **Exterior**





Total area: approx. 868.7 sq. feet

Please be advised this plan is offered for marketing purposes only. It can not be relied upon for exact or precise measurements, angles, window or door openings Whilst every effort is made to ensure the accuracy the company or provider accepts no responsibility for the content. Plan produced using Planup.







### **Property Location**

Range Road, Gravesend, Kent, DA12 2JR





#### **Additional Information**

Gravesend is sought-after by families looking for high-calibre education. As well as a number of private schools, including Gads Hill, Bronte and Cobham Hall, there is the duo of well-respected grammar schools – Gravesend Grammar for Boys and Gravesend Grammar for Girls. The choice of primary schools is extensive and further education is provided in the shape of Northwest Kent College, The University of Greenwich and Mid. Kent College.