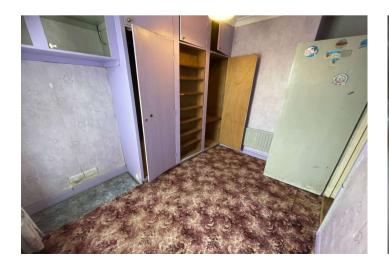

**Bedroom 2**: 3.07m x 2.41m (10'1" x 7'11") Double glazed window to rear. Radiator. Built-in storage cupboard. Carpet.

**Bedroom 3:** 3.05m x 2.03m (10' x 6'8") Double glazed window to side. Radiator. Wall mounted boiler for the central heating system. Radiator. Storage cupboard. Carpet.