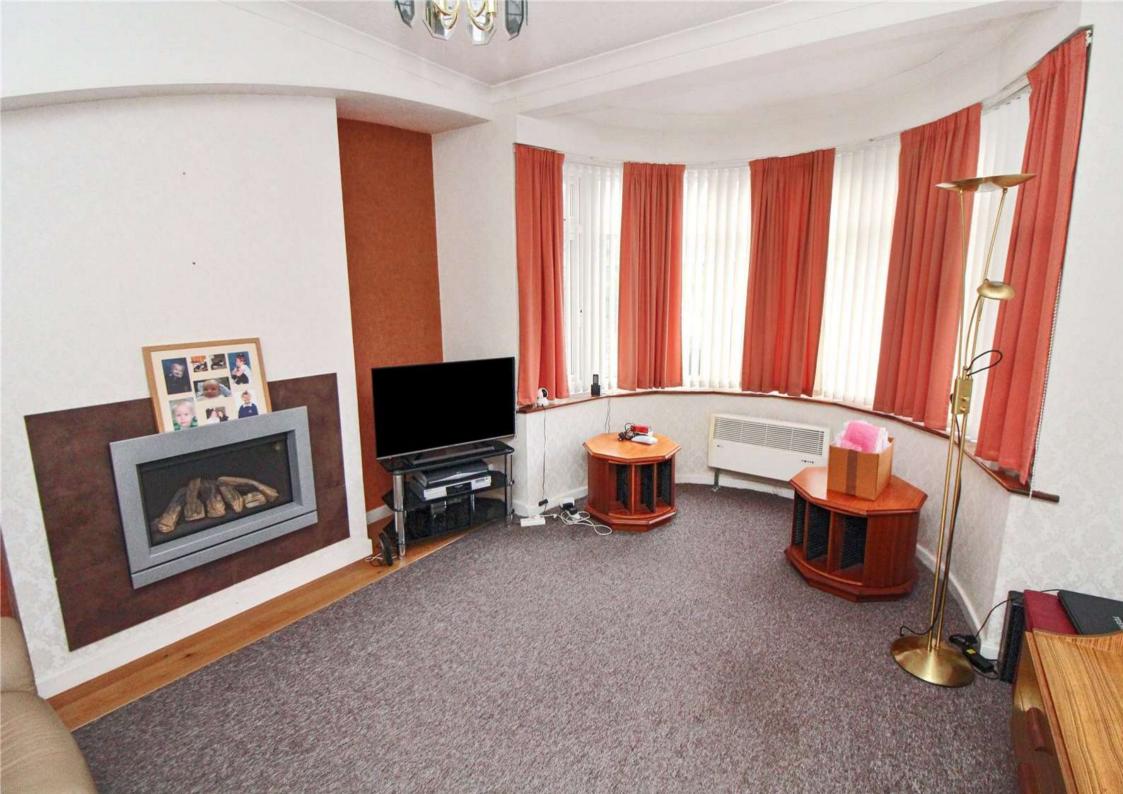

#### Accommodation

Ground floor Entrance Hall Living Room 4.62m x 3.86m (15'2" x 12'8") Dining Room 3.7m x 3.3m (12'2" x 10'10") Kitchen 2.8m x 2.4m (9'2" x 7'10") WC Conservatory 2.9m x 1.83m (9'6" x 6') First Floor Bedroom 1 4.6m x 3.45m (15'1" x 11'4") Bedroom 2 3.7m x 3.02m (12'2" x 9'11") Bedroom 3 2.44m x 2.36m (8' x 7'9") Bedroom 4 2.41m x 2.4m (7'11" x 7'10") Shower Room 1.93m x 1.75m (6'4" x 5'9") Separate WC Garage 5.38m x 2.18m (17'8" x 7'2")