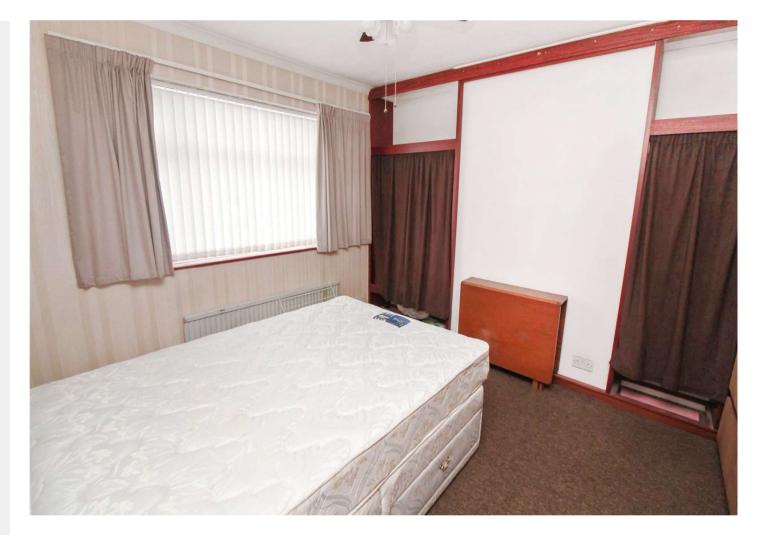

#### Accommodation

Ground floor Entrance Hall Living Room 4.62m x 3.86m (15'2" x 12'8") Dining Room 3.7m x 3.3m (12'2" x 10'10") Kitchen 2.8m x 2.4m (9'2" x 7'10") WC Conservatory 2.9m x 1.83m (9'6" x 6') First Floor Bedroom 1 4.6m x 3.45m (15'1" x 11'4") Bedroom 2 3.7m x 3.02m (12'2" x 9'11") Bedroom 3 2.44m x 2.36m (8' x 7'9") Bedroom 4 2.41m x 2.4m (7'11" x 7'10") Shower Room 1.93m x 1.75m (6'4" x 5'9") Separate WC Garage 5.38m x 2.18m (17'8" x 7'2")