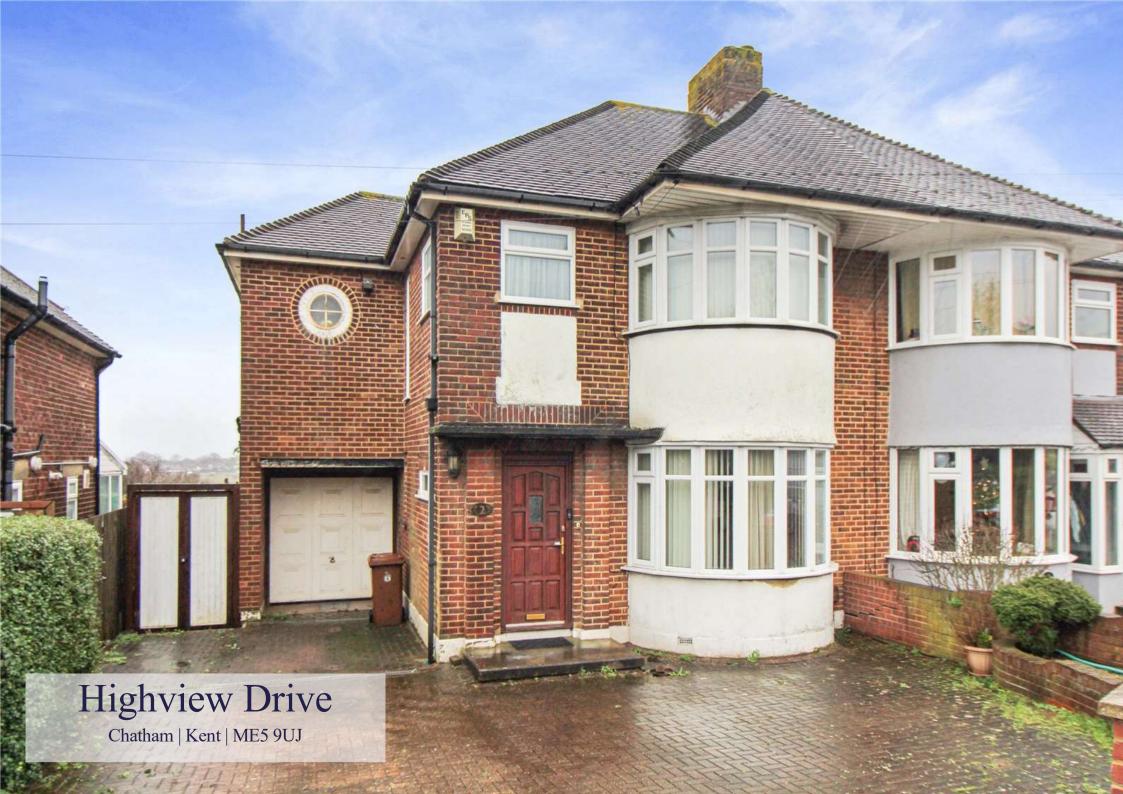

## Highview Drive Chatham, Kent, ME5 9UJ

## Offers In Excess of £390,000 Freehold

A spacious four bedroom family home in a popular location with garage and drive and a large rear garden. Offered to the market with no onward chain.

#### Benefitting from:

- In need of updating
- 4 bedroom semi detached house
- Garage and drive way
- Large rear garden
- Popular location
- No chain
- Council Tax: C
- EPC Rating: D

#### Accommodation

Ground floor Entrance Hall Living Room 4.62m x 3.86m (15'2" x 12'8") Dining Room 3.7m x 3.3m (12'2" x 10'10") Kitchen 2.8m x 2.4m (9'2" x 7'10") WC Conservatory 2.9m x 1.83m (9'6" x 6') First Floor Bedroom 1 4.6m x 3.45m (15'1" x 11'4") Bedroom 2 3.7m x 3.02m (12'2" x 9'11") Bedroom 3 2.44m x 2.36m (8' x 7'9") Bedroom 4 2.41m x 2.4m (7'11" x 7'10") Shower Room 1.93m x 1.75m (6'4" x 5'9") Separate WC Garage 5.38m x 2.18m (17'8" x 7'2")

### Exterior

Flat rear garden Side access Patio area

Secure fencing

Council Tax - C EPC Rating - D