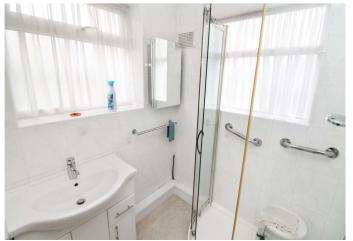

#### Accommodation

Ground floor Entrance Hall Living Room 4.62m x 3.86m (15'2" x 12'8") Dining Room 3.7m x 3.3m (12'2" x 10'10") Kitchen 2.8m x 2.4m (9'2" x 7'10") WC Conservatory 2.9m x 1.83m (9'6" x 6') First Floor Bedroom 1 4.6m x 3.45m (15'1" x 11'4") Bedroom 2 3.7m x 3.02m (12'2" x 9'11") Bedroom 3 2.44m x 2.36m (8' x 7'9") Bedroom 4 2.41m x 2.4m (7'11" x 7'10") Shower Room 1.93m x 1.75m (6'4" x 5'9") Separate WC Garage 5.38m x 2.18m (17'8" x 7'2")