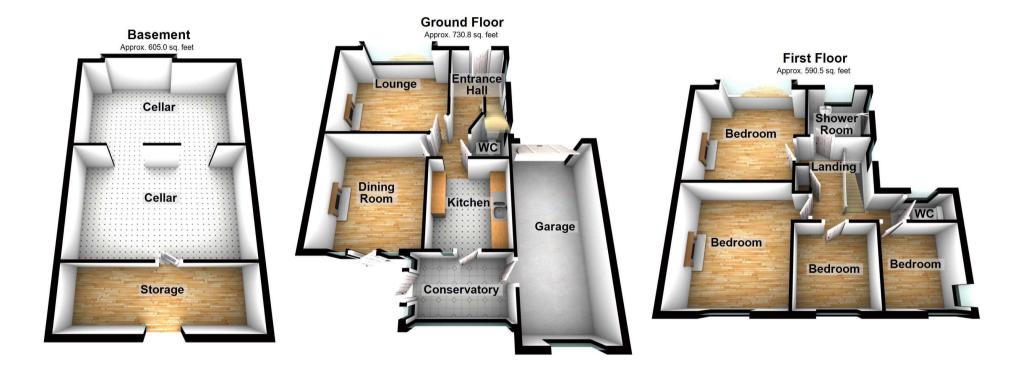

#### Accommodation

Ground floor Entrance Hall Living Room 4.62m x 3.86m (15'2" x 12'8") Dining Room 3.7m x 3.3m (12'2" x 10'10") Kitchen 2.8m x 2.4m (9'2" x 7'10") WC Conservatory 2.9m x 1.83m (9'6" x 6') First Floor Bedroom 1 4.6m x 3.45m (15'1" x 11'4") Bedroom 2 3.7m x 3.02m (12'2" x 9'11") Bedroom 3 2.44m x 2.36m (8' x 7'9") Bedroom 4 2.41m x 2.4m (7'11" x 7'10") Shower Room 1.93m x 1.75m (6'4" x 5'9") Separate WC Garage 5.38m x 2.18m (17'8" x 7'2")

#### Total area: approx. 1926.3 sq. feet

Please be advised this plan is offered for marketing purposes only. It can not be relied upon for exact or precise measurements, angles, window or door openings. Whilst every effort is made to ensure the accuracy the company or provider accepts no responsibility for the content. Plan produced using PlanUp.