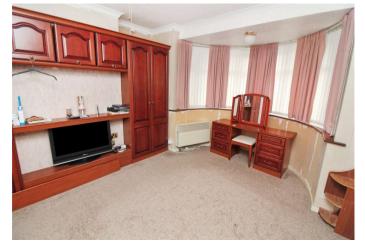

#### Accommodation

Ground floor Entrance Hall Living Room 4.62m x 3.86m (15'2" x 12'8") Dining Room 3.7m x 3.3m (12'2" x 10'10") Kitchen 2.8m x 2.4m (9'2" x 7'10") WC Conservatory 2.9m x 1.83m (9'6" x 6') First Floor Bedroom 1 4.6m x 3.45m (15'1" x 11'4") Bedroom 2 3.7m x 3.02m (12'2" x 9'11") Bedroom 3 2.44m x 2.36m (8' x 7'9") Bedroom 4 2.41m x 2.4m (7'11" x 7'10") Shower Room 1.93m x 1.75m (6'4" x 5'9") Separate WC Garage 5.38m x 2.18m (17'8" x 7'2")