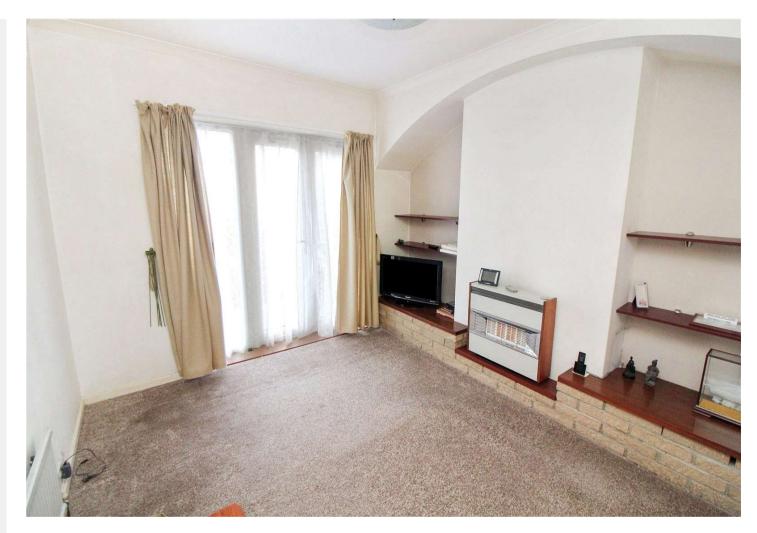

#### Accommodation

Ground floor Entrance Hall Living Room 4.62m x 3.86m (15'2" x 12'8") Dining Room 3.7m x 3.3m (12'2" x 10'10") Kitchen 2.8m x 2.4m (9'2" x 7'10") WC Conservatory 2.9m x 1.83m (9'6" x 6') First Floor Bedroom 1 4.6m x 3.45m (15'1" x 11'4") Bedroom 2 3.7m x 3.02m (12'2" x 9'11") Bedroom 3 2.44m x 2.36m (8' x 7'9") Bedroom 4 2.41m x 2.4m (7'11" x 7'10") Shower Room 1.93m x 1.75m (6'4" x 5'9") Separate WC Garage 5.38m x 2.18m (17'8" x 7'2")