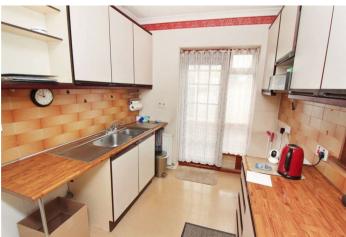

#### Accommodation

Ground floor Entrance Hall Living Room 4.62m x 3.86m (15'2" x 12'8") Dining Room 3.7m x 3.3m (12'2" x 10'10") Kitchen 2.8m x 2.4m (9'2" x 7'10") WC Conservatory 2.9m x 1.83m (9'6" x 6') First Floor Bedroom 1 4.6m x 3.45m (15'1" x 11'4") Bedroom 2 3.7m x 3.02m (12'2" x 9'11") Bedroom 3 2.44m x 2.36m (8' x 7'9") Bedroom 4 2.41m x 2.4m (7'11" x 7'10") Shower Room 1.93m x 1.75m (6'4" x 5'9") Separate WC Garage 5.38m x 2.18m (17'8" x 7'2")