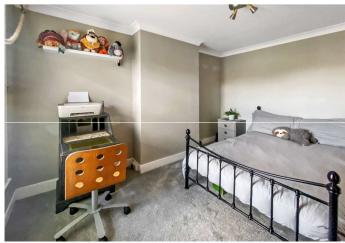

The accommodation comprises of an entrance hall which gives access to the bay fronted lounge diner and then beyond this there is a great size kitchen/breakfast room that opens up on to the garden. Upstairs there are two great size bedrooms, the primary bedroom is exceptionally large. There is also a generous bathroom with pea shaped bath and separate shower.

## Accommodation

Entrance Hall Lounge/Diner 8m x 3.63m (26'3" x 11'11") Kitchen/breakfast room 7.5m x 2.24m (24'7" x 7'4") First Floor Landing: Bedroom One 4.2m x 3.66m (13'9" x 12') Bedroom Two 3.58m x 2.64m (11'9" x 8'8") Bathroom 3.23m x 2.24m (10'7" x 7'4")