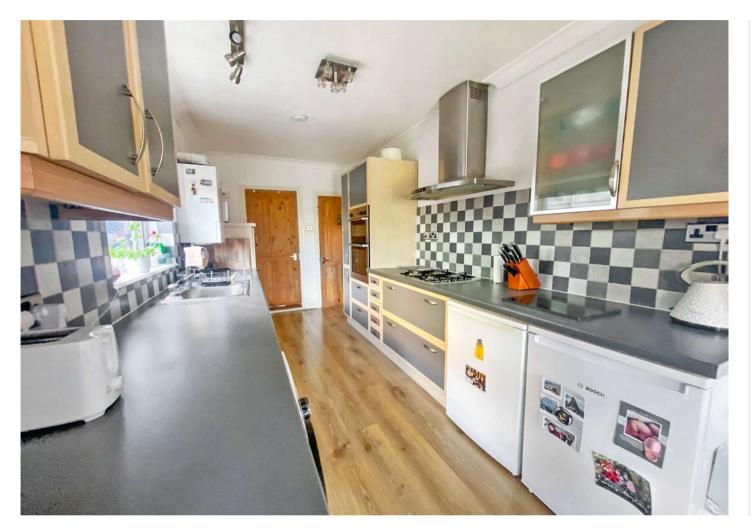

The accommodation comprises of an entrance hall which gives access to the bay fronted lounge diner and then beyond this there is a great size kitchen/breakfast room that opens up on to the garden. Upstairs there are two great size bedrooms, the primary bedroom is exceptionally large. There is also a generous bathroom with pea shaped bath and separate shower.

## Accommodation

Entrance Hall Lounge/Diner 8m x 3.63m (26'3" x 11'11") Kitchen/breakfast room 7.5m x 2.24m (24'7" x 7'4") First Floor Landing: Bedroom One 4.2m x 3.66m (13'9" x 12') Bedroom Two 3.58m x 2.64m (11'9" x 8'8") Bathroom 3.23m x 2.24m (10'7" x 7'4")