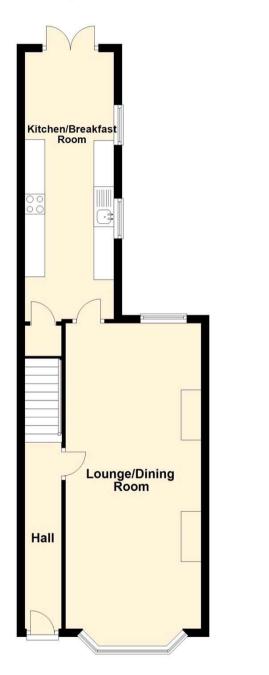

The accommodation comprises of an entrance hall which gives access to the bay fronted lounge diner and then beyond this there is a great size kitchen/breakfast room that opens up on to the garden. Upstairs there are two great size bedrooms, the primary bedroom is exceptionally large. There is also a generous bathroom with pea shaped bath and separate shower.

## Accommodation

Entrance Hall Lounge/Diner 8m x 3.63m (26'3" x 11'11") Kitchen/breakfast room 7.5m x 2.24m (24'7" x 7'4") First Floor Landing: Bedroom One 4.2m x 3.66m (13'9" x 12') Bedroom Two 3.58m x 2.64m (11'9" x 8'8") Bathroom 3.23m x 2.24m (10'7" x 7'4")