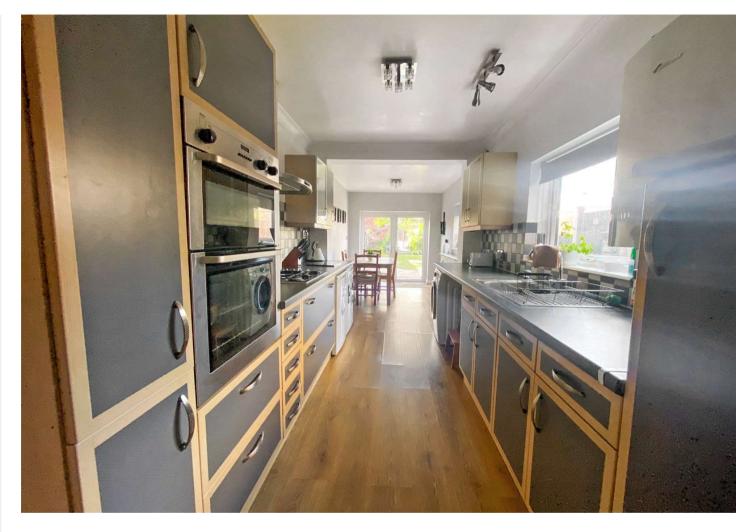

The accommodation comprises of an entrance hall which gives access to the bay fronted lounge diner and then beyond this there is a great size kitchen/breakfast room that opens up on to the garden. Upstairs there are two great size bedrooms, the primary bedroom is exceptionally large. There is also a generous bathroom with pea shaped bath and separate shower.

## Accommodation

Entrance Hall Lounge/Diner 8m x 3.63m (26'3" x 11'11") Kitchen/breakfast room 7.5m x 2.24m (24'7" x 7'4") First Floor Landing: Bedroom One 4.2m x 3.66m (13'9" x 12') Bedroom Two 3.58m x 2.64m (11'9" x 8'8") Bathroom 3.23m x 2.24m (10'7" x 7'4")