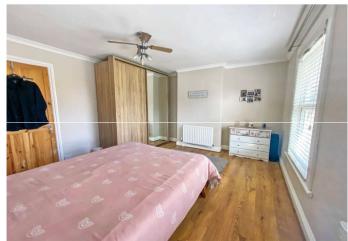

The accommodation comprises of an entrance hall which gives access to the bay fronted lounge diner and then beyond this there is a great size kitchen/breakfast room that opens up on to the garden. Upstairs there are two great size bedrooms, the primary bedroom is exceptionally large. There is also a generous bathroom with pea shaped bath and separate shower.

## Accommodation

Entrance Hall Lounge/Diner 8m x 3.63m (26'3" x 11'11") Kitchen/breakfast room 7.5m x 2.24m (24'7" x 7'4") First Floor Landing: Bedroom One 4.2m x 3.66m (13'9" x 12') Bedroom Two 3.58m x 2.64m (11'9" x 8'8") Bathroom 3.23m x 2.24m (10'7" x 7'4")