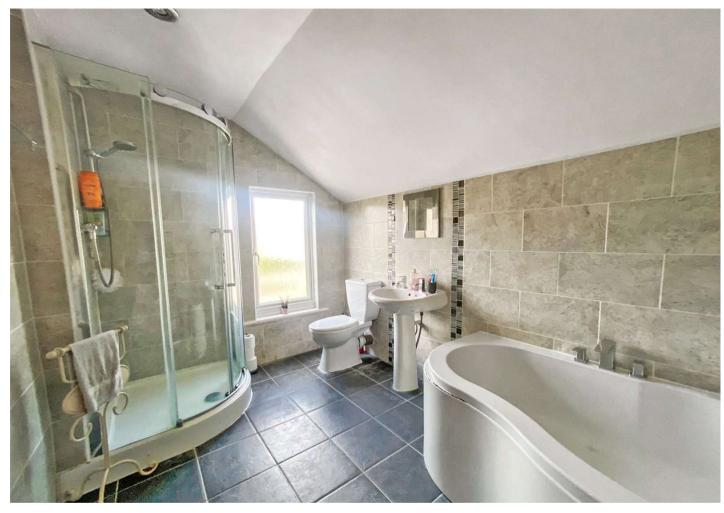

The accommodation comprises of an entrance hall which gives access to the bay fronted lounge diner and then beyond this there is a great size kitchen/breakfast room that opens up on to the garden. Upstairs there are two great size bedrooms, the primary bedroom is exceptionally large. There is also a generous bathroom with pea shaped bath and separate shower.

## Accommodation

Entrance Hall Lounge/Diner 8m x 3.63m (26'3" x 11'11") Kitchen/breakfast room 7.5m x 2.24m (24'7" x 7'4") First Floor Landing: Bedroom One 4.2m x 3.66m (13'9" x 12') Bedroom Two 3.58m x 2.64m (11'9" x 8'8") Bathroom 3.23m x 2.24m (10'7" x 7'4")