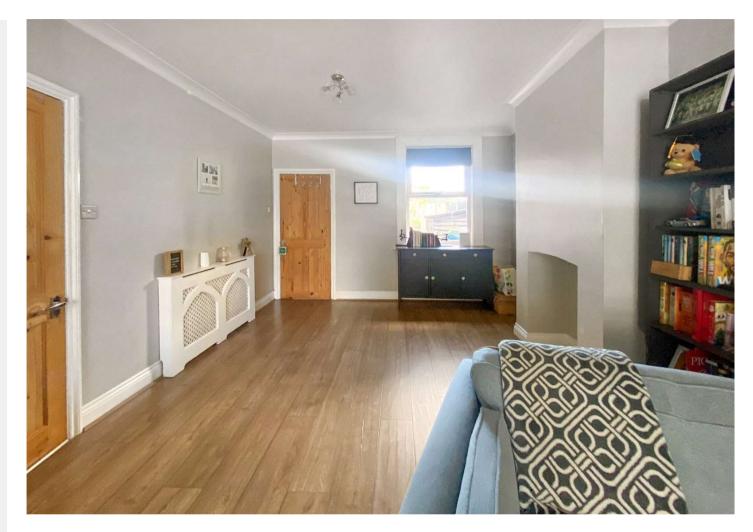

The accommodation comprises of an entrance hall which gives access to the bay fronted lounge diner and then beyond this there is a great size kitchen/breakfast room that opens up on to the garden. Upstairs there are two great size bedrooms, the primary bedroom is exceptionally large. There is also a generous bathroom with pea shaped bath and separate shower.

## Accommodation

Entrance Hall Lounge/Diner 8m x 3.63m (26'3" x 11'11") Kitchen/breakfast room 7.5m x 2.24m (24'7" x 7'4") First Floor Landing: Bedroom One 4.2m x 3.66m (13'9" x 12') Bedroom Two 3.58m x 2.64m (11'9" x 8'8") Bathroom 3.23m x 2.24m (10'7" x 7'4")