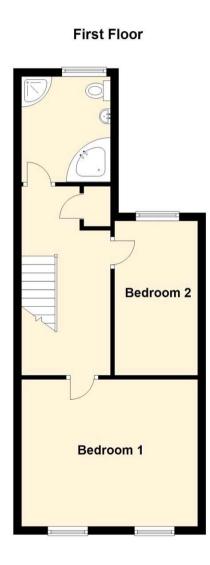

The accommodation comprises of an entrance hall which gives access to the bay fronted lounge diner and then beyond this there is a great size kitchen/breakfast room that opens up on to the garden. Upstairs there are two great size bedrooms, the primary bedroom is exceptionally large. There is also a generous bathroom with pea shaped bath and separate shower.

## Accommodation

Entrance Hall Lounge/Diner 8m x 3.63m (26'3" x 11'11") Kitchen/breakfast room 7.5m x 2.24m (24'7" x 7'4") First Floor Landing: Bedroom One 4.2m x 3.66m (13'9" x 12') Bedroom Two 3.58m x 2.64m (11'9" x 8'8") Bathroom 3.23m x 2.24m (10'7" x 7'4")