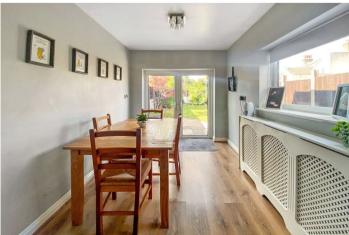

The accommodation comprises of an entrance hall which gives access to the bay fronted lounge diner and then beyond this there is a great size kitchen/breakfast room that opens up on to the garden. Upstairs there are two great size bedrooms, the primary bedroom is exceptionally large. There is also a generous bathroom with pea shaped bath and separate shower.

## Accommodation

Entrance Hall Lounge/Diner 8m x 3.63m (26'3" x 11'11") Kitchen/breakfast room 7.5m x 2.24m (24'7" x 7'4") First Floor Landing: Bedroom One 4.2m x 3.66m (13'9" x 12') Bedroom Two 3.58m x 2.64m (11'9" x 8'8") Bathroom 3.23m x 2.24m (10'7" x 7'4")