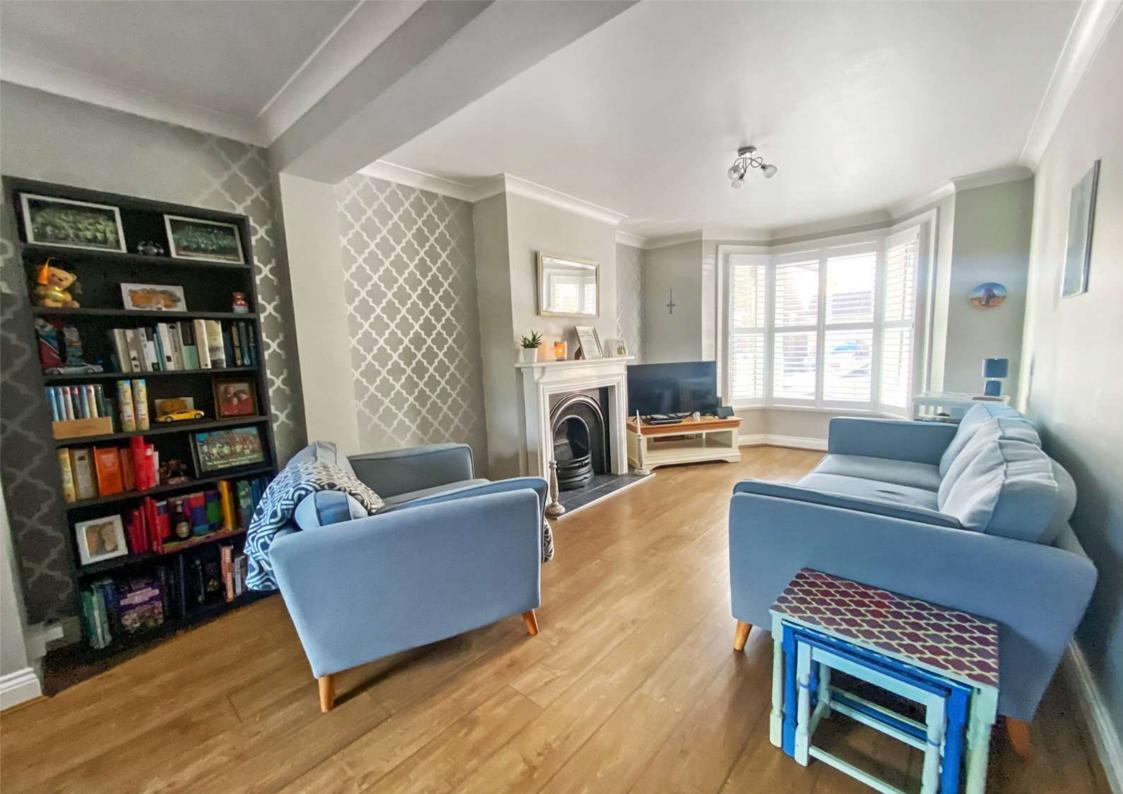

The accommodation comprises of an entrance hall which gives access to the bay fronted lounge diner and then beyond this there is a great size kitchen/breakfast room that opens up on to the garden. Upstairs there are two great size bedrooms, the primary bedroom is exceptionally large. There is also a generous bathroom with pea shaped bath and separate shower.

## Accommodation

Entrance Hall Lounge/Diner 8m x 3.63m (26'3" x 11'11") Kitchen/breakfast room 7.5m x 2.24m (24'7" x 7'4") First Floor Landing: Bedroom One 4.2m x 3.66m (13'9" x 12') Bedroom Two 3.58m x 2.64m (11'9" x 8'8") Bathroom 3.23m x 2.24m (10'7" x 7'4")