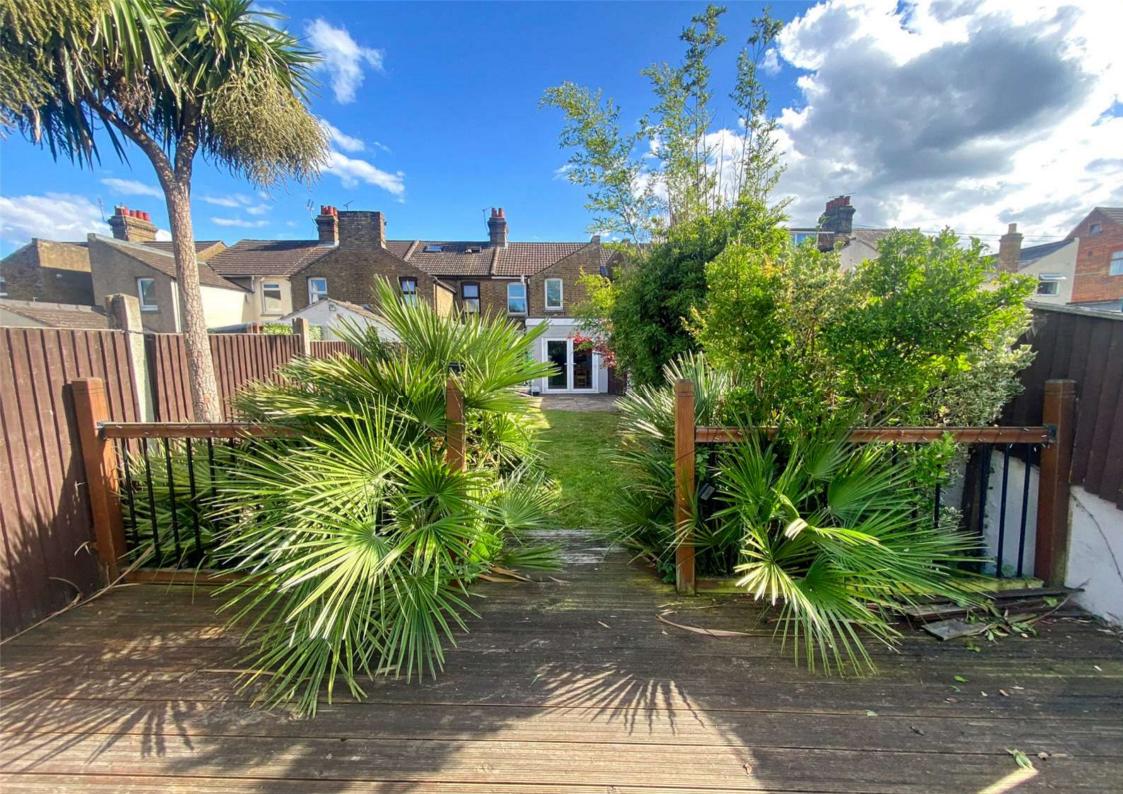

The rear garden is a great size and made up of three main areas, patio, lawn and then a raised deck area at the bottom. The property also benefits from side access.

## Exterior

Side access Patio Lawn Raised deck area

Council Tax - B EPC Rating - D