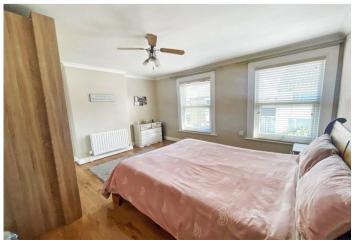

The accommodation comprises of an entrance hall which gives access to the bay fronted lounge diner and then beyond this there is a great size kitchen/breakfast room that opens up on to the garden. Upstairs there are two great size bedrooms, the primary bedroom is exceptionally large. There is also a generous bathroom with pea shaped bath and separate shower.

## Accommodation

Entrance Hall Lounge/Diner 8m x 3.63m (26'3" x 11'11") Kitchen/breakfast room 7.5m x 2.24m (24'7" x 7'4") First Floor Landing: Bedroom One 4.2m x 3.66m (13'9" x 12') Bedroom Two 3.58m x 2.64m (11'9" x 8'8") Bathroom 3.23m x 2.24m (10'7" x 7'4")