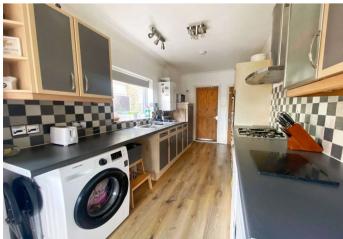

The accommodation comprises of an entrance hall which gives access to the bay fronted lounge diner and then beyond this there is a great size kitchen/breakfast room that opens up on to the garden. Upstairs there are two great size bedrooms, the primary bedroom is exceptionally large. There is also a generous bathroom with pea shaped bath and separate shower.

## Accommodation

Entrance Hall Lounge/Diner 8m x 3.63m (26'3" x 11'11") Kitchen/breakfast room 7.5m x 2.24m (24'7" x 7'4") First Floor Landing: Bedroom One 4.2m x 3.66m (13'9" x 12') Bedroom Two 3.58m x 2.64m (11'9" x 8'8") Bathroom 3.23m x 2.24m (10'7" x 7'4")