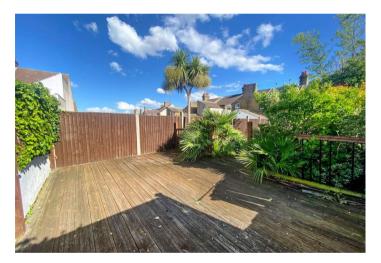

The rear garden is a great size and made up of three main areas, patio, lawn and then a raised deck area at the bottom. The property also benefits from side access.

## Exterior

Side access Patio Lawn Raised deck area

Council Tax - B EPC Rating - D