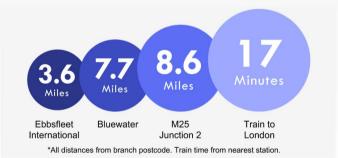

#### **Additional Information**

Gravesend is sought-after by families looking for high-calibre education. As well as a number of private schools, including Gads Hill, Bronte and Cobham Hall, there is the duo of well-respected grammar schools – Gravesend Grammar for Boys and Gravesend Grammar for Girls. The choice of primary schools is extensive and further education is provided in the shape of Northwest Kent College, The University of Greenwich and Mid. Kent College.