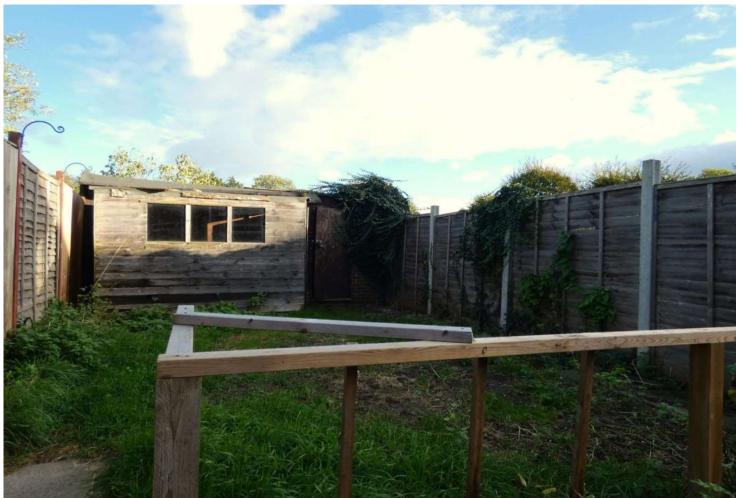

### Exterior

Rear Garden: Approx. 40ft: Paved patio area. Laid to lawn. Backs onto golf course.

Parking: Driveway to front.