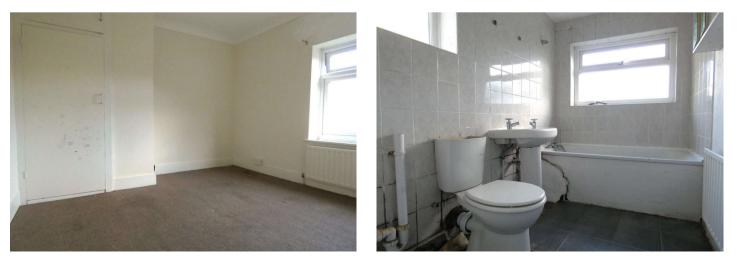

#### Inner Hallway:

**GF Bathroom:** 2.64m x 1.55m (8'8" x 5'1") Double glazed frosted window to side. Suite comprising panelled bath with shower over. Pedestal wash hand basin. Low level w.c. Radiator. Carpet.

#### **First Floor Landing:**

**Bedroom 1:** 3.66m x 3.18m (12' x 10'5") Double glazed window to front. Radiator. Built-in storage cupboard. Carpet.

**Bedroom 2:** 2.87m x 2.82m (9'5" x 9'3") Double glazed window to rear with views of golf course. Radiator. Carpet.