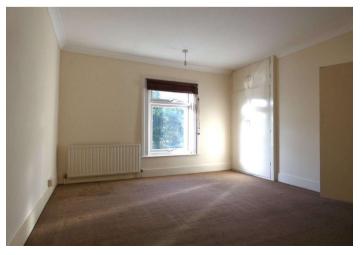

### Interior

Porch:

**Living Room:** 3.66m x 3.66m (12' x 12') Entrance door into lounge. Laminate flooring.

**Kitchen/Breakfast Room:** 3.66m x 2.87m (12' x 9'5") Double glazed window to rear. Wall and base units with roll top work surface over. Stainless steel sink and drainer unit with mixer tap over. Space for appliances. Built-in cupboard housing meters. Stairs to first floor. Tiled walls. Laminate flooring. Stairs to first floor.