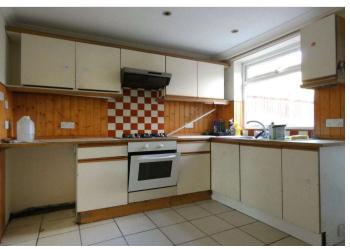

### Interior

Porch:

**Living Room:** 3.66m x 3.66m (12' x 12') Entrance door into lounge. Laminate flooring.

**Kitchen/Breakfast Room:** 3.66m x 2.87m (12' x 9'5") Double glazed window to rear. Wall and base units with roll top work surface over. Stainless steel sink and drainer unit with mixer tap over. Space for appliances. Built-in cupboard housing meters. Stairs to first floor. Tiled walls. Laminate flooring. Stairs to first floor.