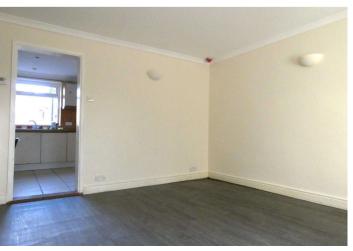

### Interior

Porch:

**Living Room:** 3.66m x 3.66m (12' x 12') Entrance door into lounge. Laminate flooring.

**Kitchen/Breakfast Room:** 3.66m x 2.87m (12' x 9'5") Double glazed window to rear. Wall and base units with roll top work surface over. Stainless steel sink and drainer unit with mixer tap over. Space for appliances. Built-in cupboard housing meters. Stairs to first floor. Tiled walls. Laminate flooring. Stairs to first floor.