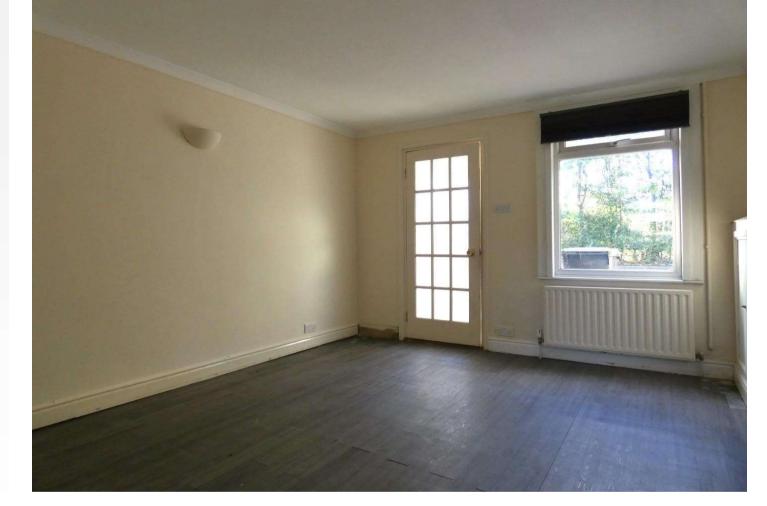

### Interior

Porch:

**Living Room:** 3.66m x 3.66m (12' x 12') Entrance door into lounge. Laminate flooring.

**Kitchen/Breakfast Room:** 3.66m x 2.87m (12' x 9'5") Double glazed window to rear. Wall and base units with roll top work surface over. Stainless steel sink and drainer unit with mixer tap over. Space for appliances. Built-in cupboard housing meters. Stairs to first floor. Tiled walls. Laminate flooring. Stairs to first floor.