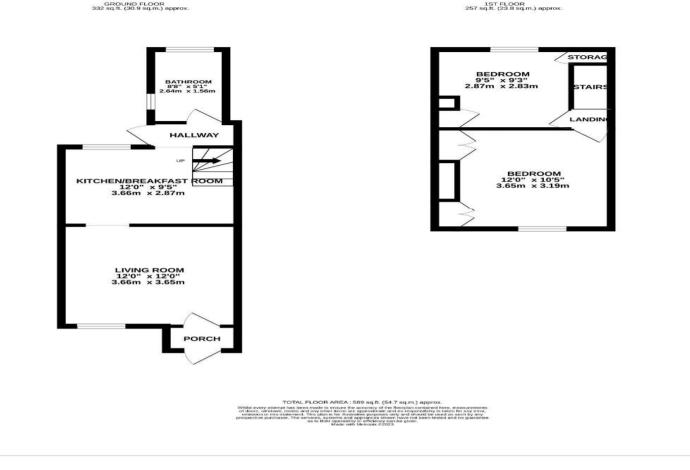

# **Property Features**

- Council Tax: B
- EPC Rating: D
- TOTAL SQUARE FOOTAGE: 589 SQ FT.
- No Forward Chain
- Ground floor Bathroom
- Two Double Bedrooms
- Driveway to Front
- Views of the Golf Course
- Popular Residential Road
- Ideal Investment or First Time Buy

### Interior

Porch:

**Living Room:** 3.66m x 3.66m (12' x 12') Entrance door into lounge. Laminate flooring.

**Kitchen/Breakfast Room:** 3.66m x 2.87m (12' x 9'5") Double glazed window to rear. Wall and base units with roll top work surface over. Stainless steel sink and drainer unit with mixer tap over. Space for appliances. Built-in cupboard housing meters. Stairs to first floor. Tiled walls. Laminate flooring. Stairs to first floor.

#### Inner Hallway:

**GF Bathroom:** 2.64m x 1.55m (8'8" x 5'1") Double glazed frosted window to side. Suite comprising panelled bath with shower over. Pedestal wash hand basin. Low level w.c. Radiator. Carpet.

#### **First Floor Landing:**

**Bedroom 1:** 3.66m x 3.18m (12' x 10'5") Double glazed window to front. Radiator. Built-in storage cupboard. Carpet.

**Bedroom 2:** 2.87m x 2.82m (9'5" x 9'3") Double glazed window to rear with views of golf course. Radiator. Carpet.