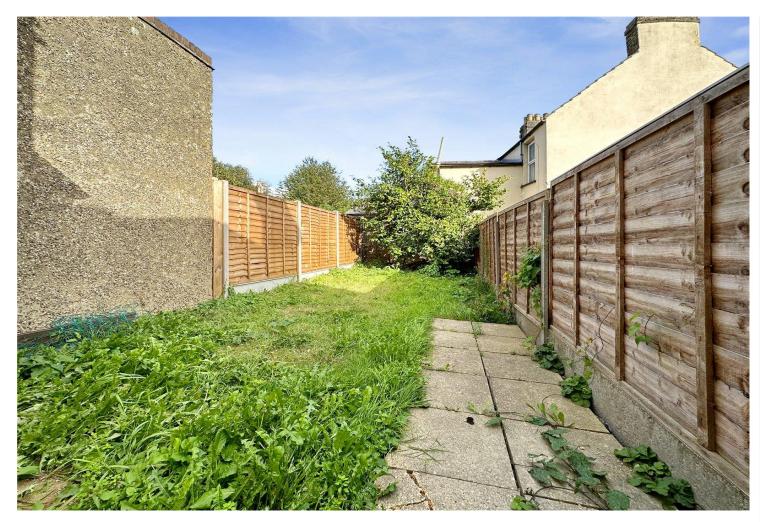

### **Exterior**

**Garden** Patio and laid to lawn. Fenced in. East facing. Approximately 40ft.