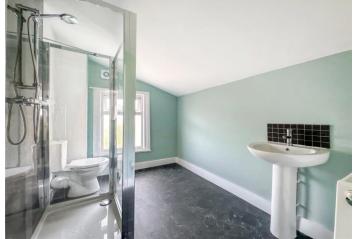

**Bathroom** 2.64m x 2m (8'8" x 6'7") Double glazed window to rear. Low level WC. Wash hand basin. Shower cubical. Radiator. Vinyl flooring.