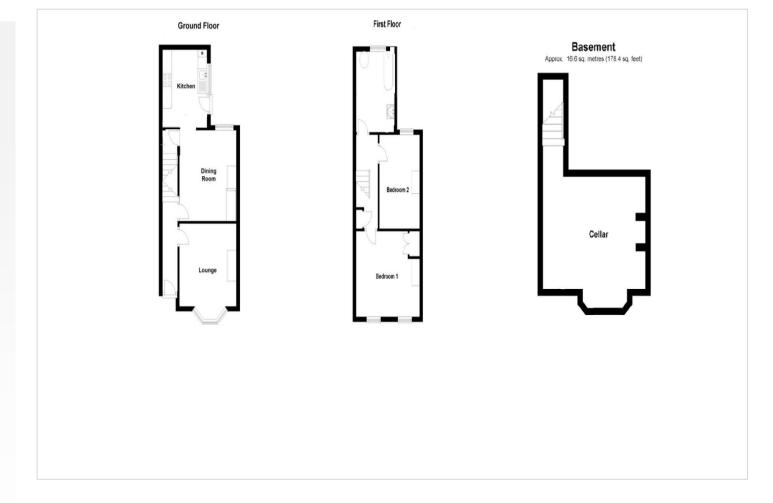

### **Interior**

Entrance Hall 4.34m x 0.74m (14'3" x 2'5") Door to Front. Carpet,

**Living Room** 4.2m x 2.8m (13'9" x 9'2") Double glazed bay window to front. Radiator. Carpet.

**Dining Room** 3.45m x 2.82m (11'4" x 9'3") Double glazed window to rear. Radiator. Access to cellar. Carpet.

**Cellar** 4.3m x 4.04m (14'1" x 13'3") Lighting. Gas and electric meters.

**Kitchen** 2.51m x 1.96m (8'3" x 6'5") Single glazed door to side. Double glazed window to side. Range of wall and base units with work surface over. Sink. Space for appliances. Wall mounted boiler. Vinyl flooring.

Landing 3.53m x 1.35m (11'7" x 4'5") Carpet.

**Bedroom One** 3.8m x 11.7 (12'6" x 11.7) Two double glazed windows to front. Radiator. Fitted wardrobe. Carpet.

**Bedroom Two** 3.48m x 2.13m (11'5" x 7') Double glazed window to rear. Radiator. Carpet.

**Bathroom** 2.64m x 2m (8'8" x 6'7") Double glazed window to rear. Low level WC. Wash hand basin. Shower cubical. Radiator. Vinyl flooring.