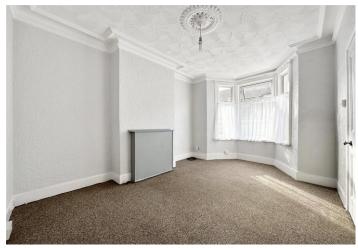

### **Interior**

Entrance Hall 4.34m x 0.74m (14'3" x 2'5") Door to Front. Carpet,

**Living Room** 4.2m x 2.8m (13'9" x 9'2") Double glazed bay window to front. Radiator. Carpet.

**Dining Room** 3.45m x 2.82m (11'4" x 9'3") Double glazed window to rear. Radiator. Access to cellar. Carpet.

Landing 3.53m x 1.35m (11'7" x 4'5") Carpet.

**Bedroom One** 3.8m x 11.7 (12'6" x 11.7) Two double glazed windows to front. Radiator. Fitted wardrobe. Carpet.

**Bedroom Two** 3.48m x 2.13m (11'5" x 7') Double glazed window to rear. Radiator. Carpet.