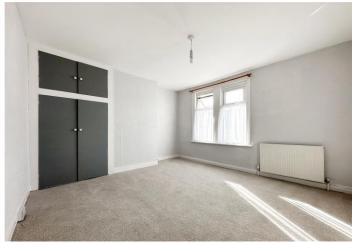

Landing 3.53m x 1.35m (11'7" x 4'5") Carpet.

**Bedroom One** 3.8m x 11.7 (12'6" x 11.7) Two double glazed windows to front. Radiator. Fitted wardrobe. Carpet.

**Bedroom Two** 3.48m x 2.13m (11'5" x 7') Double glazed window to rear. Radiator. Carpet.