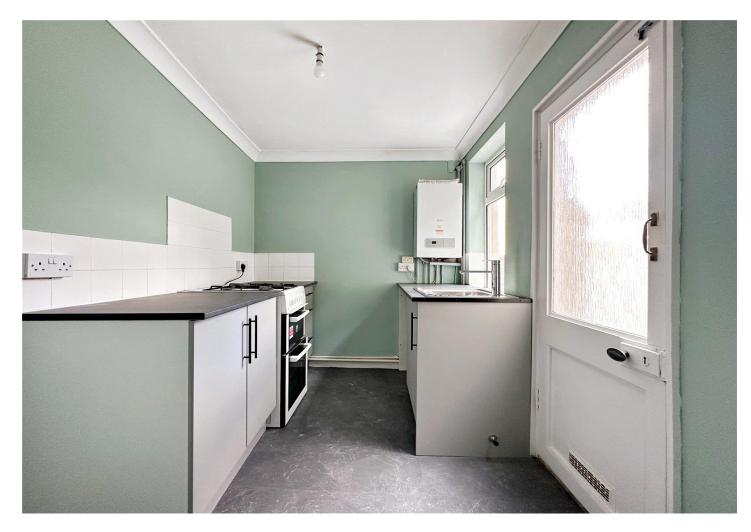

**Cellar** 4.3m x 4.04m (14'1" x 13'3") Lighting. Gas and electric meters.

**Kitchen** 2.51m x 1.96m (8'3" x 6'5") Single glazed door to side. Double glazed window to side. Range of wall and base units with work surface over. Sink. Space for appliances. Wall mounted boiler. Vinyl flooring.