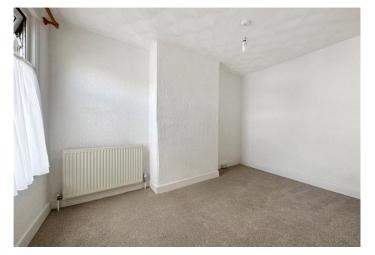

Landing 3.53m x 1.35m (11'7" x 4'5") Carpet.

**Bedroom One** 3.8m x 11.7 (12'6" x 11.7) Two double glazed windows to front. Radiator. Fitted wardrobe. Carpet.

**Bedroom Two** 3.48m x 2.13m (11'5" x 7') Double glazed window to rear. Radiator. Carpet.