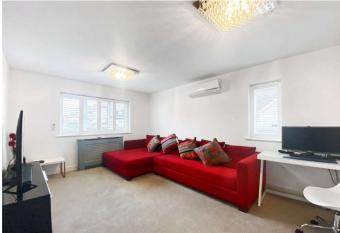

#### Accommodation

Entrance Hall 5.03m x 2m (16'6" x 6'7")

**Cloakroom** 1.68m x 0.81m (5'6" x 2'8")

**Living Room** 4.98m x 3.25m (16'4" x 10'8")

**Kitchen/Diner** 5.38m x 3.38m (17'8" x 11'1")

**Conservatory** 4.9m x 4.1m (16'1" x 13'5")