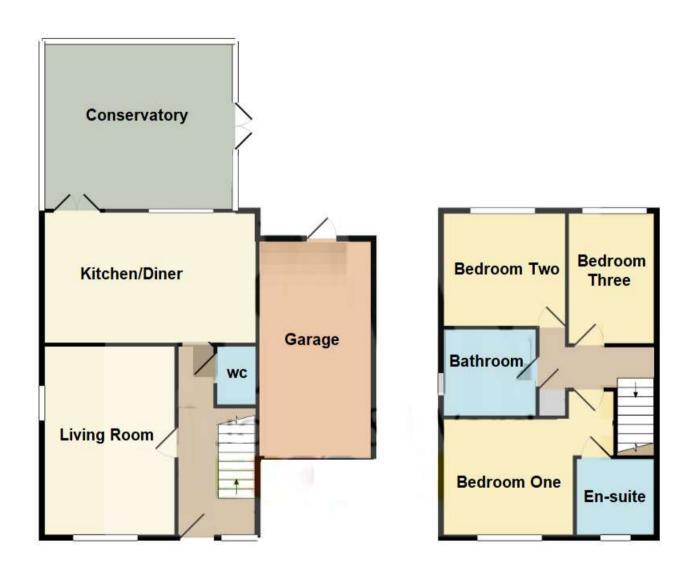

#### Accommodation

Entrance Hall 5.03m x 2m (16'6" x 6'7")

**Cloakroom** 1.68m x 0.81m (5'6" x 2'8")

**Living Room** 4.98m x 3.25m (16'4" x 10'8")

**Kitchen/Diner** 5.38m x 3.38m (17'8" x 11'1")

**Conservatory** 4.9m x 4.1m (16'1" x 13'5")

First Floor Landing:

**Bedroom One** 4.34m x 2.95m (14'3" x 9'8")

**En-suite shower room** 1.96m x 1.63m (6'5" x 5'4")

**Bedroom Two** 3.05m x 2.95m (10' x 9'8")

**Bedroom Three** 3.45m x 2.26m (11'4" x 7'5")

**Bathroom** 1.9m x 2.06m (6'3" x 6'9")