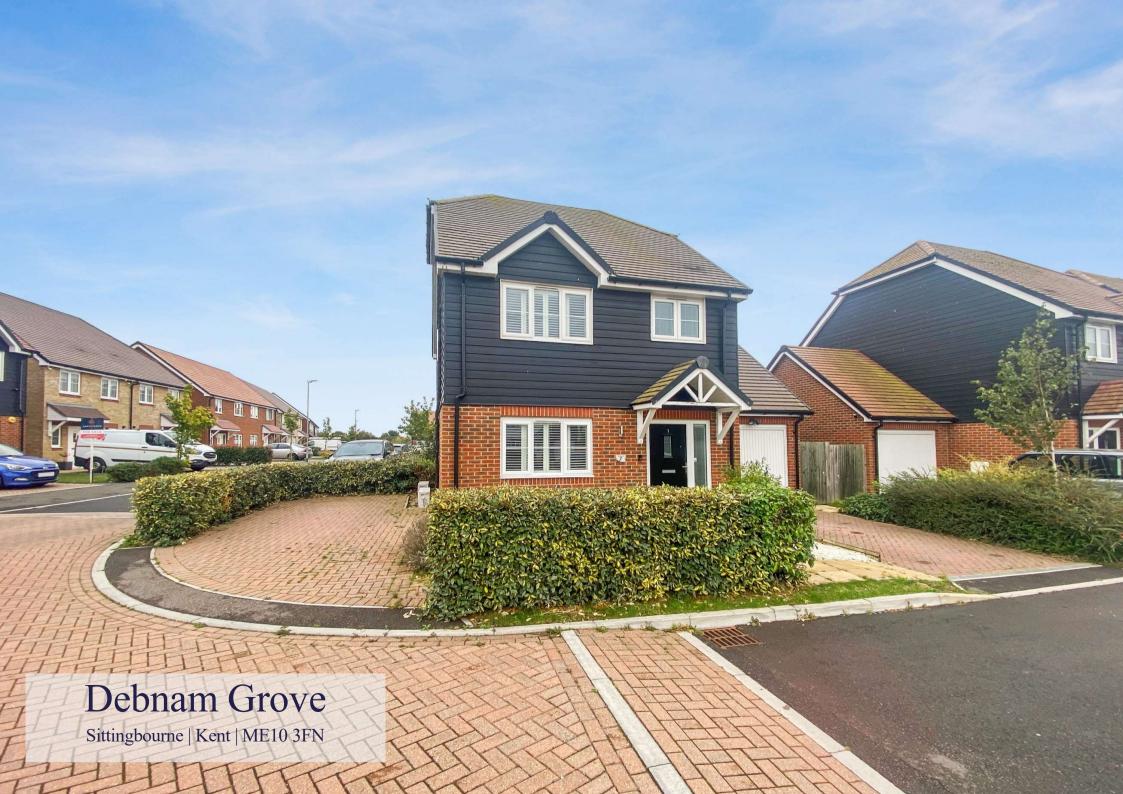

# Debnam Grove

Sittingbourne, Kent, ME10 3FN

Guide Price: £375,000-£400,000 Freehold

A spacious three bedroom detached property boasting garage, two driveways and large conservatory situated in the popular Heron Fields, offered with no onward chain.

# Benefitting from:

- Three bedrooms
- Two bathrooms
- Large conservatory
- Downstairs cloakroom
- Garage
- Two driveways
- Heron Fields
- No chain
- Council Tax: D
- EPC Rating: B

# Exterior

Front:

Two block paved driveways

Access into garage

Rear:

Garage access

Lawn

Patio