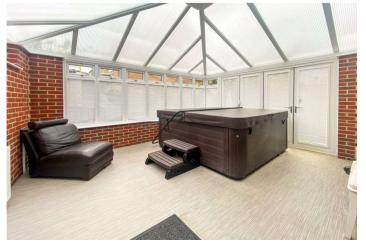

#### Accommodation

Entrance Hall 5.03m x 2m (16'6" x 6'7")

**Cloakroom** 1.68m x 0.81m (5'6" x 2'8")

**Living Room** 4.98m x 3.25m (16'4" x 10'8")

**Kitchen/Diner** 5.38m x 3.38m (17'8" x 11'1")

**Conservatory** 4.9m x 4.1m (16'1" x 13'5")