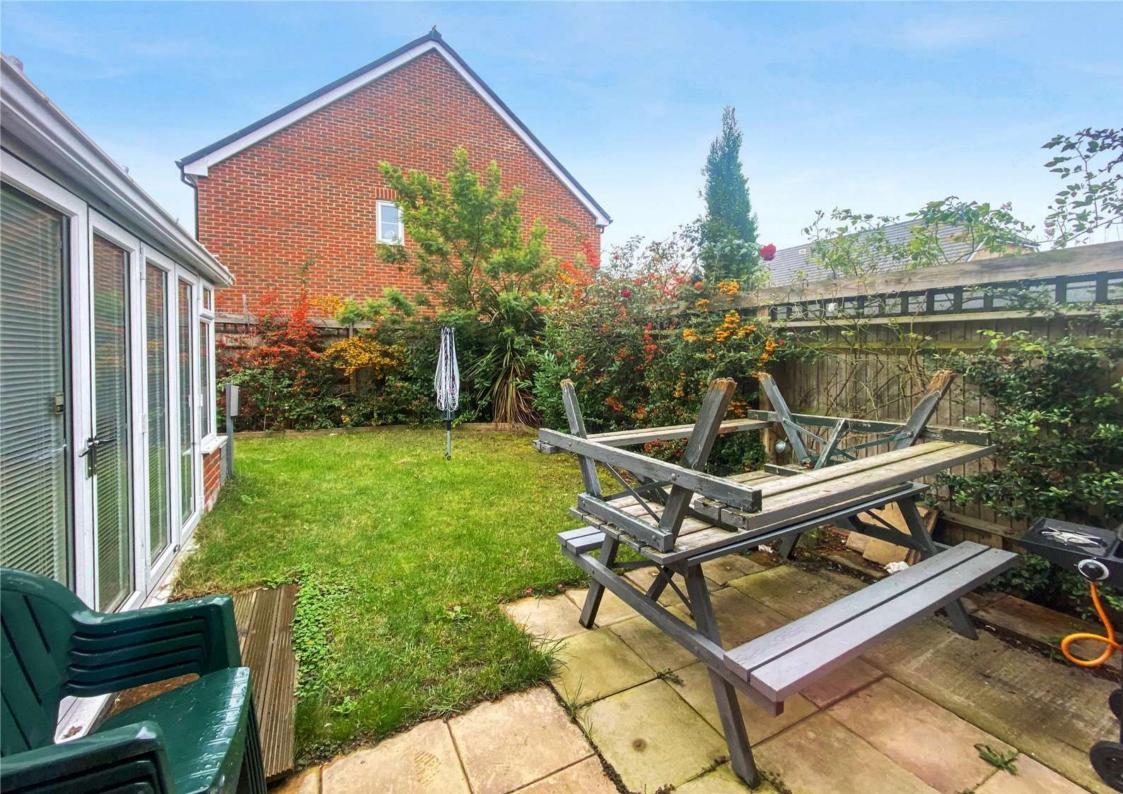

# Exterior

Front:

Two block paved driveways

Access into garage

Rear:

Garage access

Lawn

Patio

Decked seating area