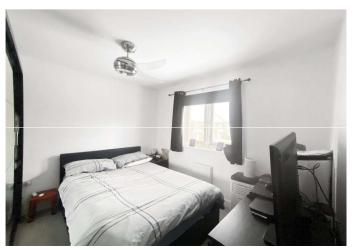

First Floor Landing:

**Bedroom One** 4.34m x 2.95m (14'3" x 9'8")

**En-suite shower room** 1.96m x 1.63m (6'5" x 5'4")

**Bedroom Two** 3.05m x 2.95m (10' x 9'8")

**Bedroom Three** 3.45m x 2.26m (11'4" x 7'5")