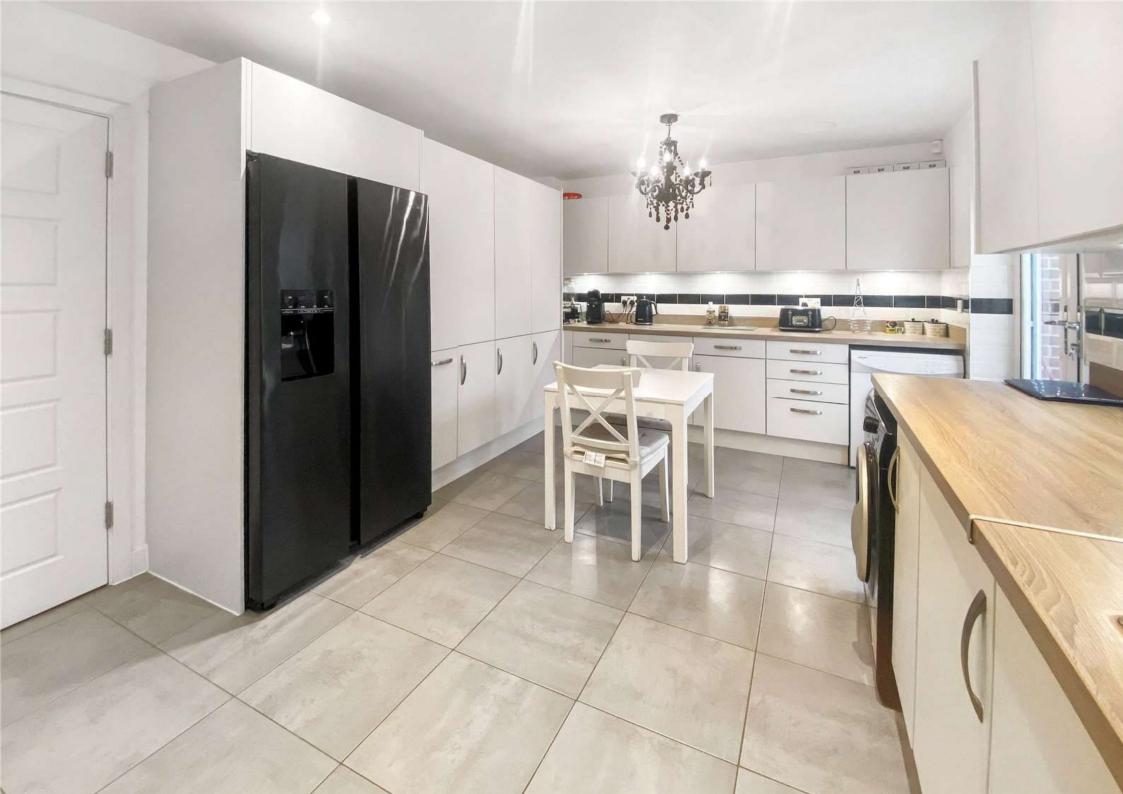

#### Accommodation

Entrance Hall 5.03m x 2m (16'6" x 6'7")

**Cloakroom** 1.68m x 0.81m (5'6" x 2'8")

**Living Room** 4.98m x 3.25m (16'4" x 10'8")

**Kitchen/Diner** 5.38m x 3.38m (17'8" x 11'1")

**Conservatory** 4.9m x 4.1m (16'1" x 13'5")