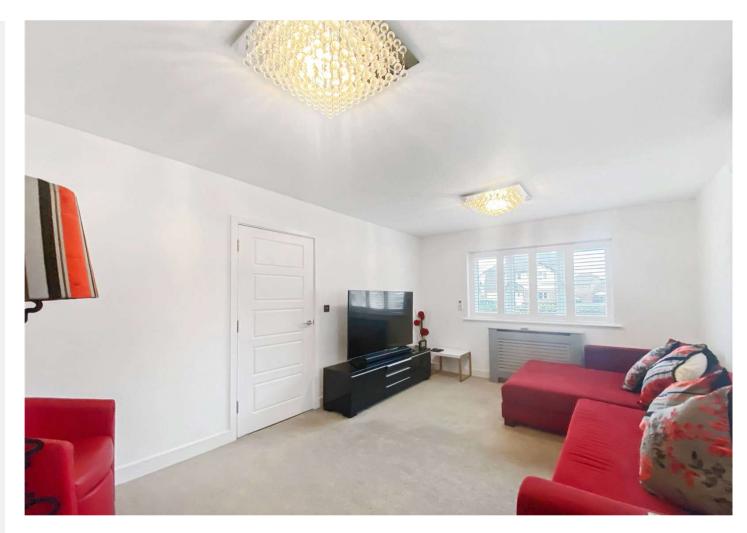

#### Accommodation

Entrance Hall 5.03m x 2m (16'6" x 6'7")

**Cloakroom** 1.68m x 0.81m (5'6" x 2'8")

**Living Room** 4.98m x 3.25m (16'4" x 10'8")

**Kitchen/Diner** 5.38m x 3.38m (17'8" x 11'1")

**Conservatory** 4.9m x 4.1m (16'1" x 13'5")