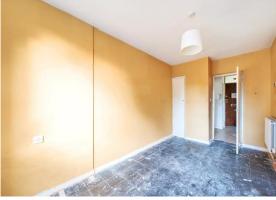

Bedroom Double glazed window to rear, radiator.

**Bathroom** Opaque double glazed window to front, radiator, three piece bathroom suite comprising of: panelled bath with separate taps, wall mounted wash hand basin with separate taps and low level wc.