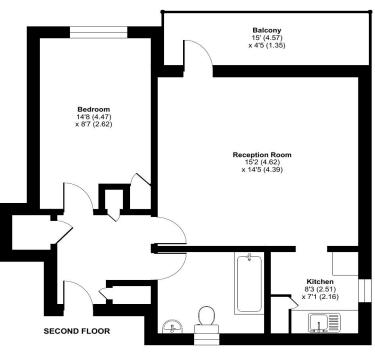

## Approximate Area = 552 sq ft / 51.2 sq m

For identification only - Not to scale

Floor plan produced in accordance with RICS Property Measurement Standards incorporating International Property Measurement Standards (IPMS2 Residential). ©ntchecom 2023.

## **Interior**

**Communal Entrance** Glazed communal entrance door, stairs and lift to second floor.

Entrance Hall Wooden entrance door, radiator, two storage cupboards.

**Lounge** Double glazed door to balcony, full height double glazed window to rear, two radiators, entrance to kitchen.

**Kitchen** Double glazed window to side, some base units with work surface over, one bowl stainless steel sink unit with mixer tap, tiled splash back, wall mounted boiler, storage cupboard housing hot water tank.

Bedroom Double glazed window to rear, radiator.

**Bathroom** Opaque double glazed window to front, radiator, three piece bathroom suite comprising of: panelled bath with separate taps, wall mounted wash hand basin with separate taps and low level wc.