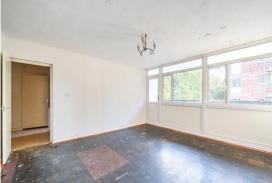

## **Interior**

**Communal Entrance** Glazed communal entrance door, stairs and lift to second floor.

Entrance Hall Wooden entrance door, radiator, two storage cupboards.

**Lounge** Double glazed door to balcony, full height double glazed window to rear, two radiators, entrance to kitchen.