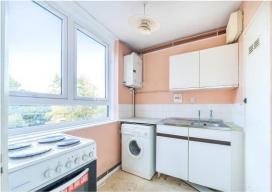

**Kitchen** Double glazed window to side, some base units with work surface over, one bowl stainless steel sink unit with mixer tap, tiled splash back, wall mounted boiler, storage cupboard housing hot water tank.