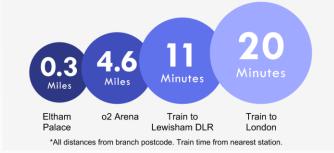

### **Additional Information**

Eltham is a popular town in the Royal Borough of Greenwich, with £2 million recently been spent on a High Street revitalisation programme and a new cinema and sky bar complex.

There's a mainline train station offering a direct route to London and the magnificent Art Deco Eltham Palace. The Heritage Restaurant & Bar at the Tudor Barn, a modern leisure centre, the Bob Hope Theatre and Well Hall Pleasaunce can all be found in the town.