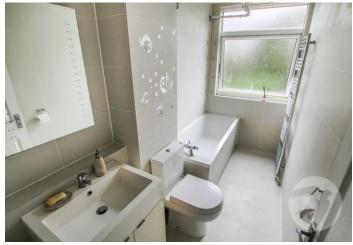

**Bedroom 3** 4.14m x 2.62m (13'7" x 8'7") Double glazed window to rear, radiator, carpet

**Bedroom 4** 2.67m x 1.83m (8'9" x 6') Double glazed window to rear, radiator, carpet

**Bathroom** Double glazed frosted window to front, panelled bath, vanity wash hand basin, low level wc, tiled walls and floor, radiator