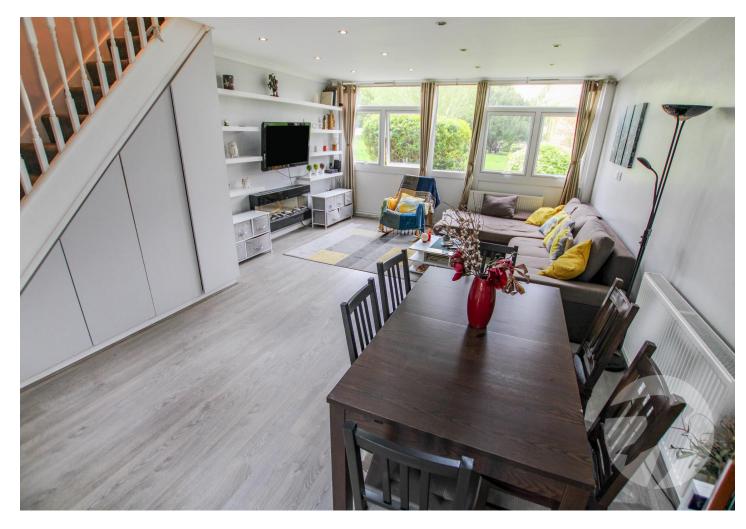

#### **Interior**

Entrance Hall UPVC entrance door, radiator, door to lounge

**Lounge** 6.12m x 4.57m (20'1" x 15') Double glazed window to rear, radiator, stairs to first floor, open aspect to kitchen

**Kitchen** 3.05m x 2.64m (10' x 8'8") Double glazed window to front and side, wall and base units, one and a half bowl sink unit with mixer tap, integrated electric oven and hob, extractor hood, stainless steel splash back, integrated washing machine, dishwasher and fridge/freezer, wood effect laminate flooring