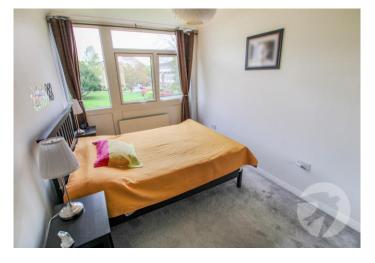

Landing Built in cupboard, carpet

**Bedroom 1** 3.89m x 3m (12'9" x 9'10") Double glazed window to front, radiator, carpet

**Bedroom 2** 4.27m x 2.67m (14' x 8'9") Double glazed window to rear, radiator, carpet

**Bedroom 3** 4.14m x 2.62m (13'7" x 8'7") Double glazed window to rear, radiator, carpet

**Bedroom 4** 2.67m x 1.83m (8'9" x 6') Double glazed window to rear, radiator, carpet

**Bathroom** Double glazed frosted window to front, panelled bath, vanity wash hand basin, low level wc, tiled walls and floor, radiator