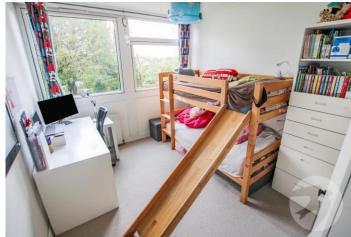

Landing Built in cupboard, carpet

**Bedroom 1** 3.89m x 3m (12'9" x 9'10") Double glazed window to front, radiator, carpet

**Bedroom 2** 4.27m x 2.67m (14' x 8'9") Double glazed window to rear, radiator, carpet

**Bedroom 3** 4.14m x 2.62m (13'7" x 8'7") Double glazed window to rear, radiator, carpet

**Bedroom 4** 2.67m x 1.83m (8'9" x 6') Double glazed window to rear, radiator, carpet

**Bathroom** Double glazed frosted window to front, panelled bath, vanity wash hand basin, low level wc, tiled walls and floor, radiator