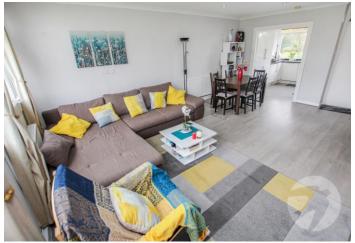

#### **Interior**

Entrance Hall UPVC entrance door, radiator, door to lounge

**Lounge** 6.12m x 4.57m (20'1" x 15') Double glazed window to rear, radiator, stairs to first floor, open aspect to kitchen

**Kitchen** 3.05m x 2.64m (10' x 8'8") Double glazed window to front and side, wall and base units, one and a half bowl sink unit with mixer tap, integrated electric oven and hob, extractor hood, stainless steel splash back, integrated washing machine, dishwasher and fridge/freezer, wood effect laminate flooring