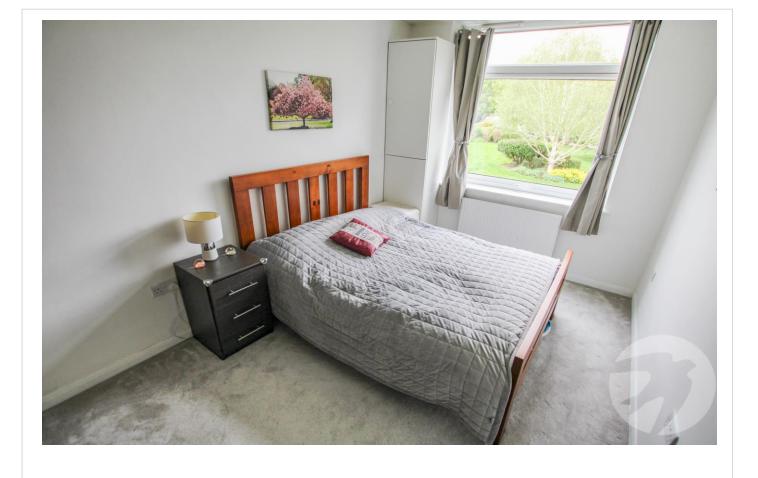

Landing Built in cupboard, carpet

**Bedroom 1** 3.89m x 3m (12'9" x 9'10") Double glazed window to front, radiator, carpet

**Bedroom 2** 4.27m x 2.67m (14' x 8'9") Double glazed window to rear, radiator, carpet