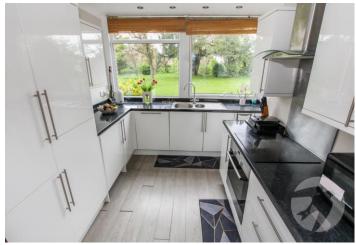

#### **Interior**

Entrance Hall UPVC entrance door, radiator, door to lounge

**Lounge** 6.12m x 4.57m (20'1" x 15') Double glazed window to rear, radiator, stairs to first floor, open aspect to kitchen

**Kitchen** 3.05m x 2.64m (10' x 8'8") Double glazed window to front and side, wall and base units, one and a half bowl sink unit with mixer tap, integrated electric oven and hob, extractor hood, stainless steel splash back, integrated washing machine, dishwasher and fridge/freezer, wood effect laminate flooring