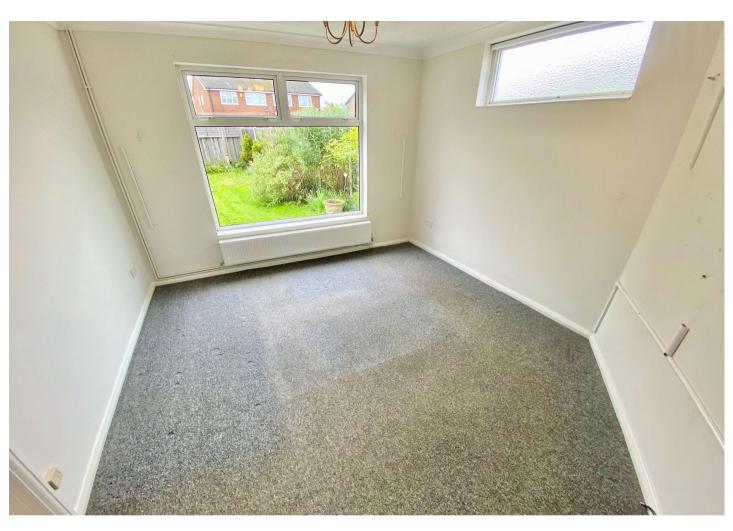

**Bedroom Three/Reception Room** 4.01m x 3.53m (13'2" x 11'7") Double glazed windows to rear and side, entrance door to front, storage cupboard, radiator, carpet.

**Master Bedroom** 4.17m x 3.07m (13'8" x 10'1") Double glazed window to front, radiator, carpet.

**Bedroom Two** 3.56m x 2.46m (11'8" x 8'1") Double glazed window to front, fitted wardrobes, radiator, carpet.

**Bathroom** 2.06m x 1.98m (6'9" x 6'6") Double glazed frosted window to side, panelled bath with mixer tap and shower over, wash hand basin, low level w.c, radiator, tiled walls and flooring.