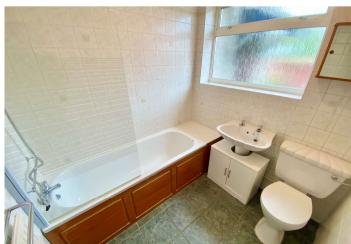

**Bedroom Two** 3.56m x 2.46m (11'8" x 8'1") Double glazed window to front, fitted wardrobes, radiator, carpet.

**Bathroom** 2.06m x 1.98m (6'9" x 6'6") Double glazed frosted window to side, panelled bath with mixer tap and shower over, wash hand basin, low level w.c, radiator, tiled walls and flooring.