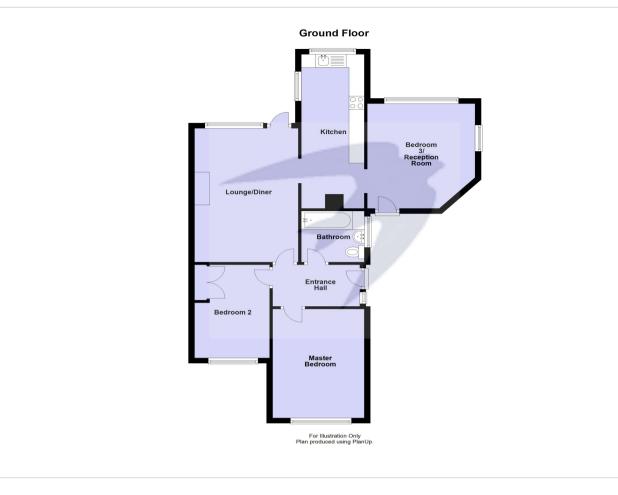

#### **Interior**

Entrance Hall Entrance door to side, access to loft, radiator, carpet.

**Lounge/Diner**  $5.1 \text{m} \times 3.4 \text{m}$  (16'9" x 11'2") Double glazed window to rear, double glazed door to garden, feature fireplace, radiator, carpet.

**Kitchen** 5.9m x 2.06m (19'4" x 6'9") Double glazed windows to side and rear, range of wall and base units, spaces for cooker and fridge/freezer, plumbed for washing machine, radiator, stainless steel sink unit with drainer and mixer tap, part tiled walls, tiled flooring.

**Bedroom Three/Reception Room** 4.01m x 3.53m (13'2" x 11'7") Double glazed windows to rear and side, entrance door to front, storage cupboard, radiator, carpet.

**Master Bedroom** 4.17m x 3.07m (13'8" x 10'1") Double glazed window to front, radiator, carpet.

**Bedroom Two** 3.56m x 2.46m (11'8" x 8'1") Double glazed window to front, fitted wardrobes, radiator, carpet.

**Bathroom** 2.06m x 1.98m (6'9" x 6'6") Double glazed frosted window to side, panelled bath with mixer tap and shower over, wash hand basin, low level w.c, radiator, tiled walls and flooring.