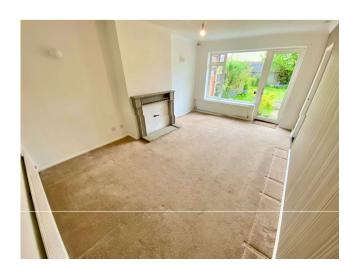

#### **Interior**

Entrance Hall Entrance door to side, access to loft, radiator, carpet.

**Lounge/Diner**  $5.1 \text{m} \times 3.4 \text{m}$  (16'9" x 11'2") Double glazed window to rear, double glazed door to garden, feature fireplace, radiator, carpet.