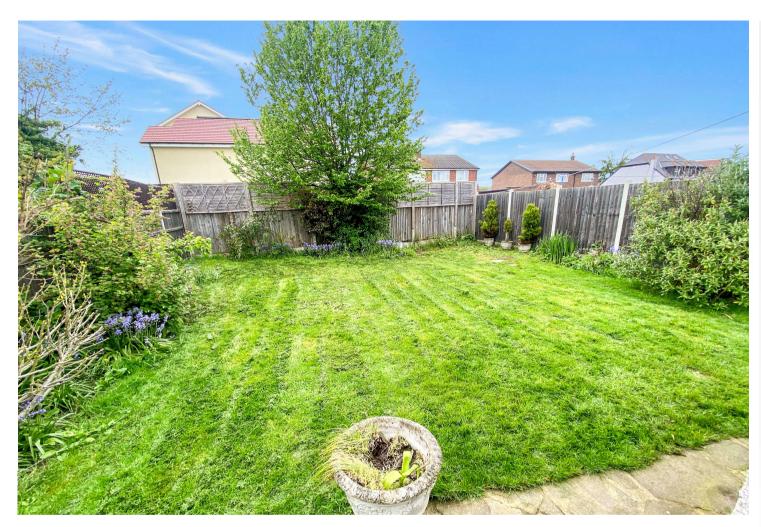

### **Exterior**

**Rear Garden** Patio area leading to lawn, established borders, outside tap, side pedestrian access.

Detached Garage To side.

Parking The front provides off street parking.