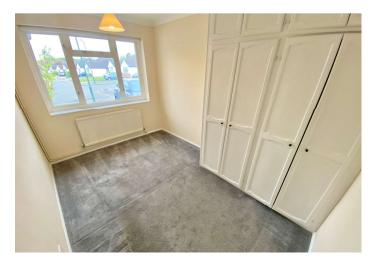

**Bedroom Two** 3.56m x 2.46m (11'8" x 8'1") Double glazed window to front, fitted wardrobes, radiator, carpet.

**Bathroom** 2.06m x 1.98m (6'9" x 6'6") Double glazed frosted window to side, panelled bath with mixer tap and shower over, wash hand basin, low level w.c, radiator, tiled walls and flooring.