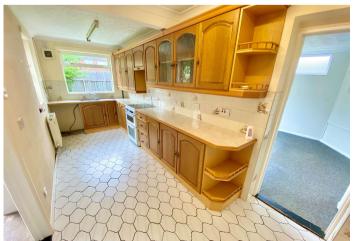

**Kitchen** 5.9m x 2.06m (19'4" x 6'9") Double glazed windows to side and rear, range of wall and base units, spaces for cooker and fridge/freezer, plumbed for washing machine, radiator, stainless steel sink unit with drainer and mixer tap, part tiled walls, tiled flooring.