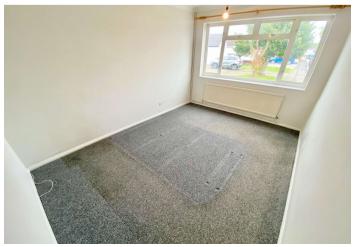

**Bedroom Three/Reception Room** 4.01m x 3.53m (13'2" x 11'7") Double glazed windows to rear and side, entrance door to front, storage cupboard, radiator, carpet.

**Master Bedroom** 4.17m x 3.07m (13'8" x 10'1") Double glazed window to front, radiator, carpet.