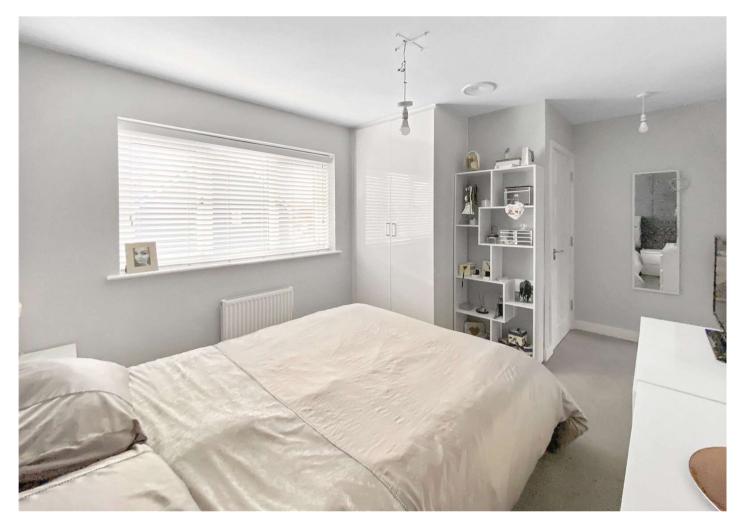

#### Accommodation

**Entrance Hall** 

Cloakroom

**Living Room** 4.88m x 3.3m (16' x 10'10")

**Kitchen/Diner** 5.44m x 3.35m (17'10" x 11')

First Floor Landing:

**Bedroom One** 3.3m x 3.02m (10'10" x 9'11")

**En-suite** 

**Bedroom Two** 3.05m x 3m (10' x 9'10")

**Bedroom Three** 3.38m x 2.29m (11'1" x 7'6")

Bathroom