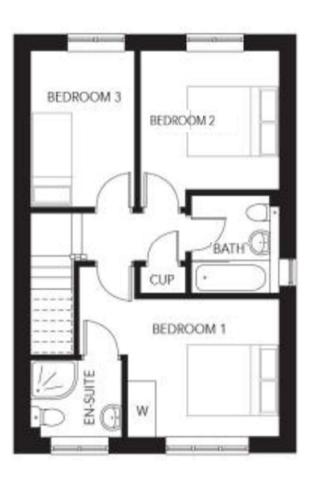

Accommodation comprises of a welcoming entrance hall which gives access into the living room, cloakroom and open plan kitchen/diner which looks out onto the garden.

Upstairs there are three bedrooms and the family bathroom. The master bedroom also benefits from an en-suite shower room.

**Bedroom Two** 3.05m x 3m (10' x 9'10")

**Bedroom Three** 3.38m x 2.29m (11'1" x 7'6")

Bathroom