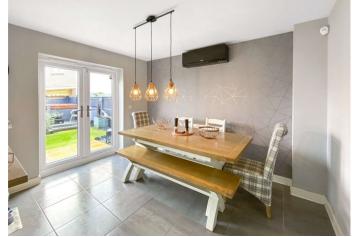

Accommodation comprises of a welcoming entrance hall which gives access into the living room, cloakroom and open plan kitchen/diner which looks out onto the garden.

Upstairs there are three bedrooms and the family bathroom. The master bedroom also benefits from an en-suite shower room.

The property boasts air-conditioning which supports the kitchen/diner, living room and two larger bedrooms.

Externally there is block paved driveway to the front, patio and lawn to the rear, as well as a decked area which includes a hot tub. The garage has been halved so that there is still storage in the front and the rear is an air-conditioned office or gym.

#### Accommodation

**Entrance Hall** 

Cloakroom

**Living Room** 4.88m x 3.3m (16' x 10'10")

**Kitchen/Diner** 5.44m x 3.35m (17'10" x 11')

First Floor Landing:

**Bedroom One** 3.3m x 3.02m (10'10" x 9'11")

**En-suite** 