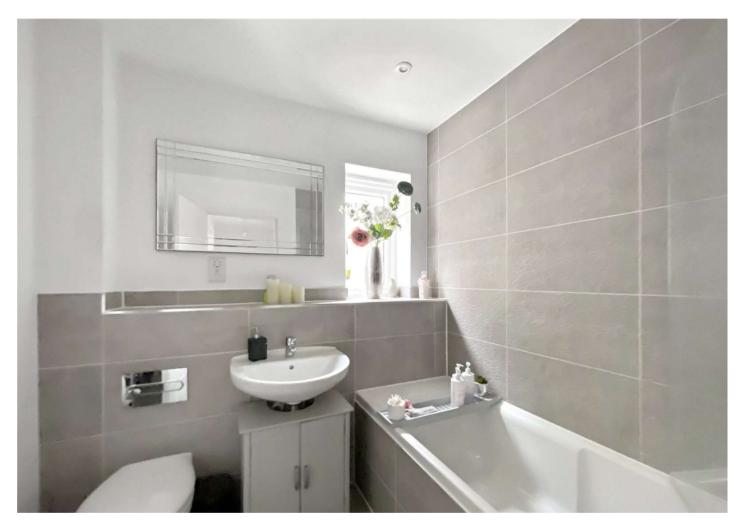

Accommodation comprises of a welcoming entrance hall which gives access into the living room, cloakroom and open plan kitchen/diner which looks out onto the garden.

Upstairs there are three bedrooms and the family bathroom. The master bedroom also benefits from an en-suite shower room.

#### Accommodation

**Entrance Hall** 

Cloakroom

**Living Room** 4.88m x 3.3m (16' x 10'10")

**Kitchen/Diner** 5.44m x 3.35m (17'10" x 11')

First Floor Landing:

**Bedroom One** 3.3m x 3.02m (10'10" x 9'11")

**En-suite** 

**Bedroom Two** 3.05m x 3m (10' x 9'10")

**Bedroom Three** 3.38m x 2.29m (11'1" x 7'6")

Bathroom