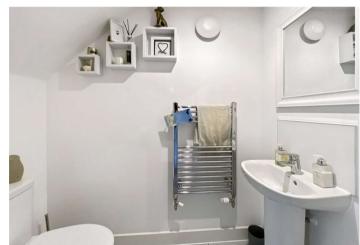

**Bedroom Two** 3.05m x 3m (10' x 9'10")

**Bedroom Three** 3.38m x 2.29m (11'1" x 7'6")

Bathroom