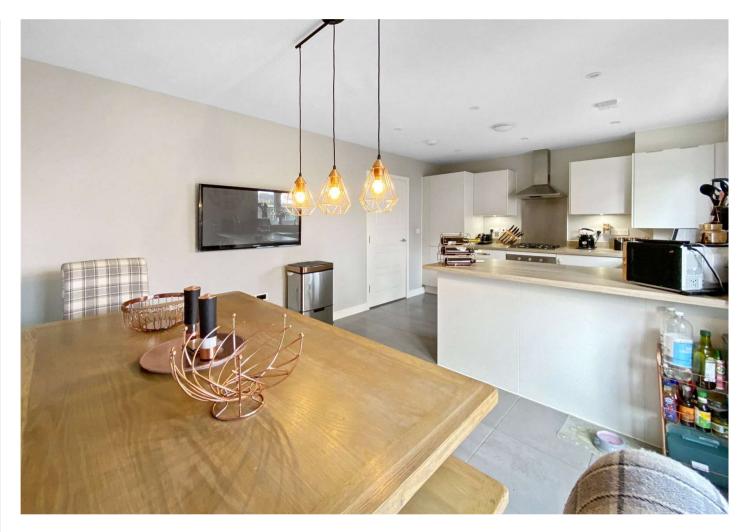

Accommodation comprises of a welcoming entrance hall which gives access into the living room, cloakroom and open plan kitchen/diner which looks out onto the garden.

Upstairs there are three bedrooms and the family bathroom. The master bedroom also benefits from an en-suite shower room.

#### Accommodation

**Entrance Hall** 

Cloakroom

**Living Room** 4.88m x 3.3m (16' x 10'10")

**Kitchen/Diner** 5.44m x 3.35m (17'10" x 11')

First Floor Landing:

**Bedroom One** 3.3m x 3.02m (10'10" x 9'11")

**En-suite** 