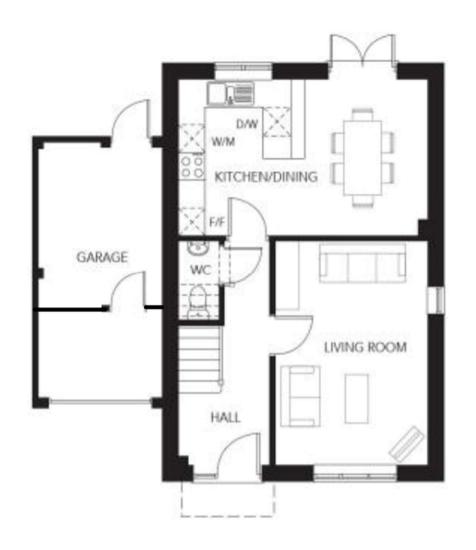

Accommodation comprises of a welcoming entrance hall which gives access into the living room, cloakroom and open plan kitchen/diner which looks out onto the garden.

Upstairs there are three bedrooms and the family bathroom. The master bedroom also benefits from an en-suite shower room.

#### Accommodation

**Entrance Hall** 

Cloakroom

**Living Room** 4.88m x 3.3m (16' x 10'10")

**Kitchen/Diner** 5.44m x 3.35m (17'10" x 11')

First Floor Landing:

**Bedroom One** 3.3m x 3.02m (10'10" x 9'11")

**En-suite** 

### Exterior

Front:

Block paved driveway

Lawn

Access to garage

Side access

Rear:

Patio