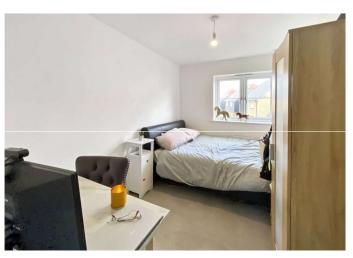

**Bedroom Two** 3.05m x 3m (10' x 9'10")

**Bedroom Three** 3.38m x 2.29m (11'1" x 7'6")

Bathroom