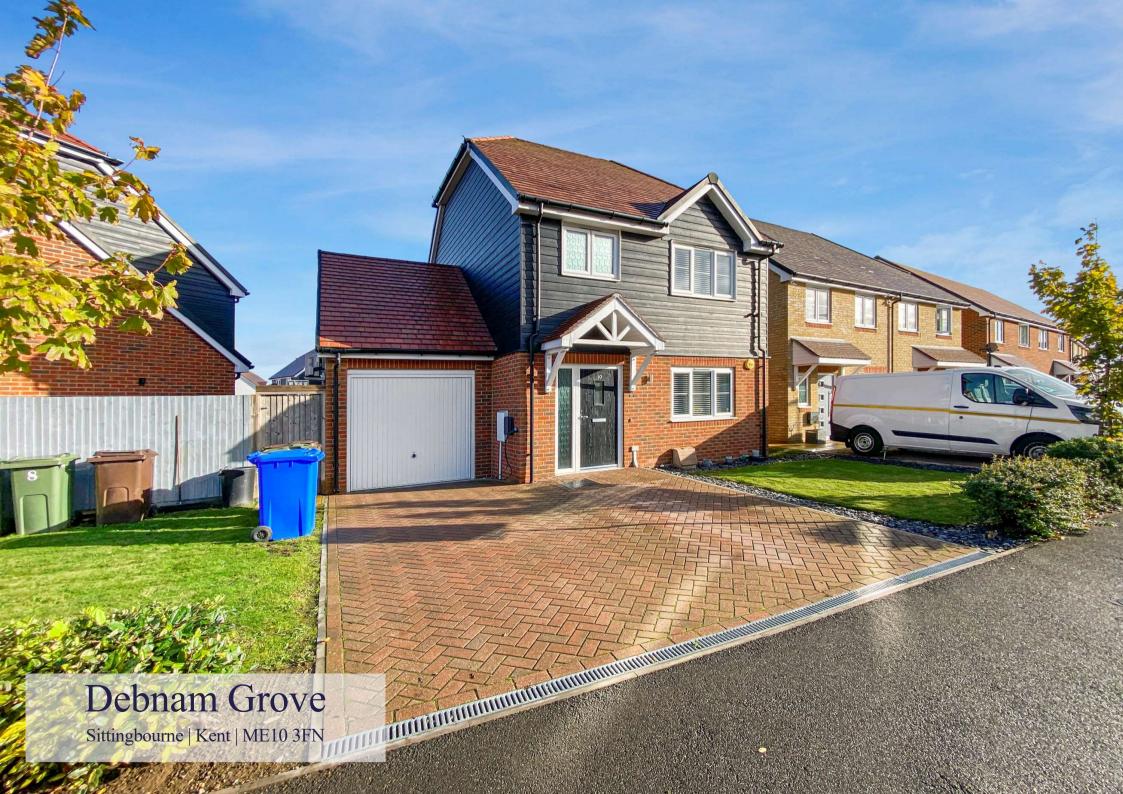

## Debnam Grove

Sittingbourne, Kent, ME10 3FN

# Guide Price £350,000 to £375,000 Freehold

Offered to the market with no onward chain is beautifully presented three bedroom, two bathroom detached property situated in the popular Heron Fields development.

The property boasts air-conditioning which supports the kitchen/diner, living room and two larger bedrooms.

Externally there is block paved driveway to the front, patio and lawn to the rear, as well as a decked area which includes a hot tub. The garage has been halved so that there is still storage in the front and the rear is an air-conditioned office or gym.

### Exterior

Front:

Block paved driveway

Lawn

Access to garage

Side access

Rear:

Patio