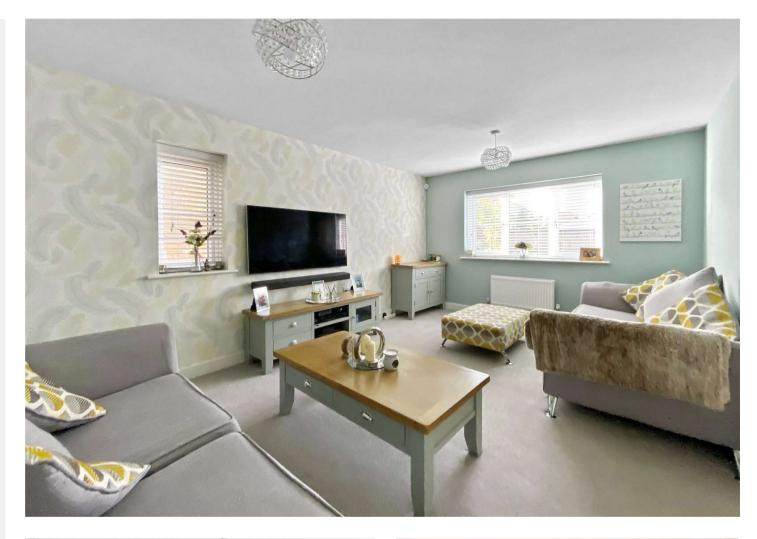

Accommodation comprises of a welcoming entrance hall which gives access into the living room, cloakroom and open plan kitchen/diner which looks out onto the garden.

Upstairs there are three bedrooms and the family bathroom. The master bedroom also benefits from an en-suite shower room.

#### Accommodation

**Entrance Hall** 

Cloakroom

**Living Room** 4.88m x 3.3m (16' x 10'10")

**Kitchen/Diner** 5.44m x 3.35m (17'10" x 11')

First Floor Landing:

**Bedroom One** 3.3m x 3.02m (10'10" x 9'11")

**En-suite** 