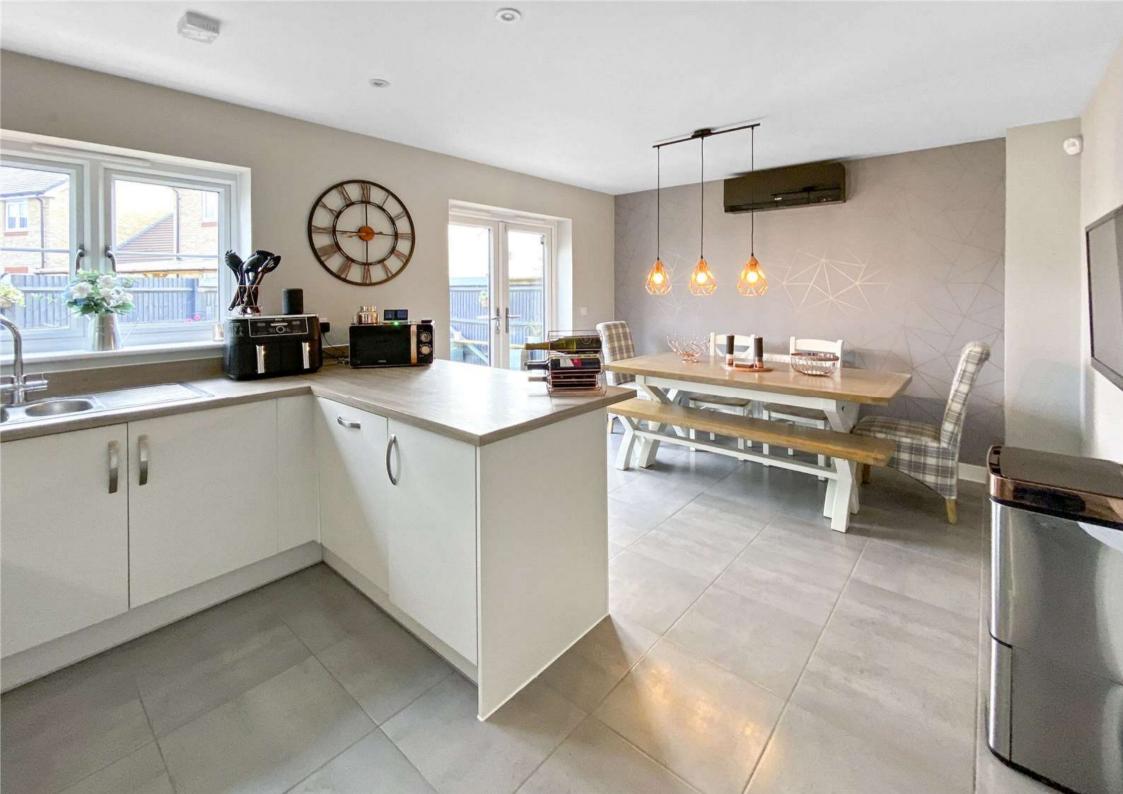

Accommodation comprises of a welcoming entrance hall which gives access into the living room, cloakroom and open plan kitchen/diner which looks out onto the garden.

Upstairs there are three bedrooms and the family bathroom. The master bedroom also benefits from an en-suite shower room.

The property boasts air-conditioning which supports the kitchen/diner, living room and two larger bedrooms.

Externally there is block paved driveway to the front, patio and lawn to the rear, as well as a decked area which includes a hot tub. The garage has been halved so that there is still storage in the front and the rear is an air-conditioned office or gym.

#### Accommodation

**Entrance Hall** 

Cloakroom

**Living Room** 4.88m x 3.3m (16' x 10'10")

**Kitchen/Diner** 5.44m x 3.35m (17'10" x 11')

First Floor Landing:

**Bedroom One** 3.3m x 3.02m (10'10" x 9'11")

**En-suite** 