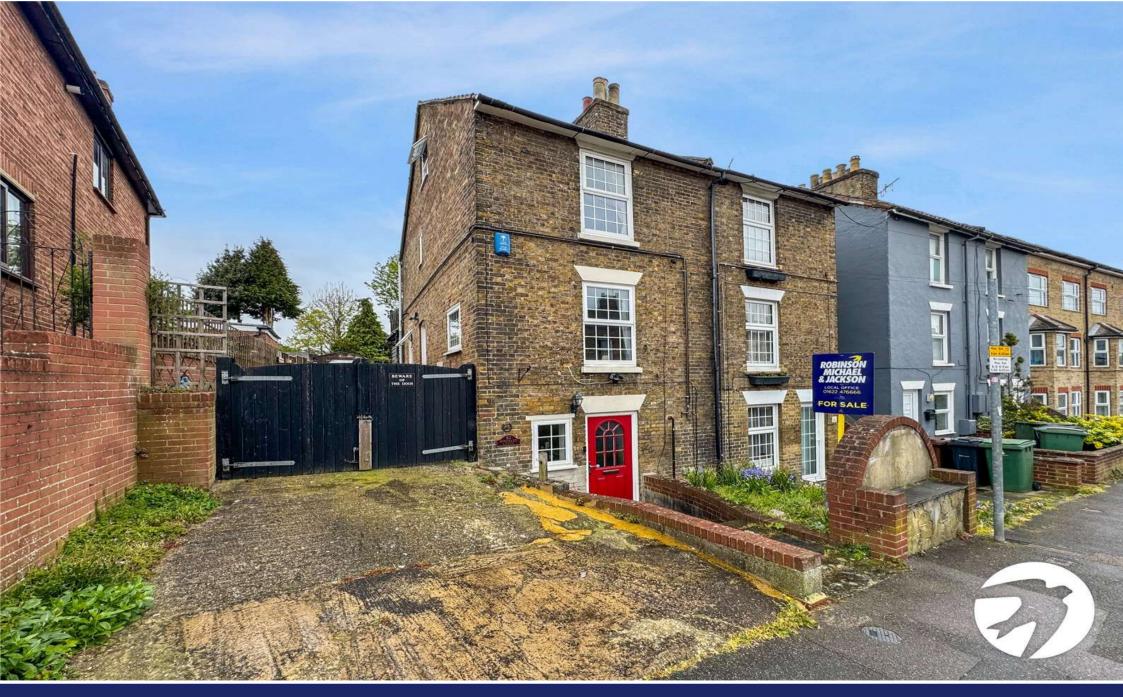

## Boxley Road, Maidstone

Four-storey substantial family home with two reception rooms, three double bedrooms (one with roof terrace), family bathroom, shower room, utility room, driveway parking for 8+vehicles, 110ft garden.

## **Property Features**

- · Council Tax: C
- EPC Rating: E
- 118 square metres
- Central Maidstone Location
- · Semi-Detached House
- Parking For 8+ Cars
- Three Double Bedrooms
- Arranged Over Four Floors
- Two Bathrooms

**Summer House** 4.57m x 3.35m (15' x 11') Containing gaming area and bar, located bottom of garden

**Driveway** Side/Rear parking, enough space for 8+ cars, is also gated