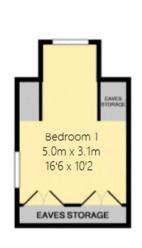

**Bedroom 1** 5.03m x 3.1m (16'6" x 10'2") Window to the rear and side, eaves storage, double bedroom, located on second floor

**Garden** Gravelled entertaining area, lawn, shed, aviary, bridged pond, second entertaining area, further lawn, mature trees, children's playhouse, second shed, raised decked area