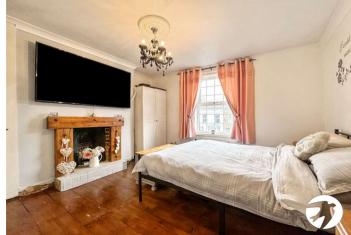

**Bedroom 1** 5.03m x 3.1m (16'6" x 10'2") Window to the rear and side, eaves storage, double bedroom, located on second floor

**Garden** Gravelled entertaining area, lawn, shed, aviary, bridged pond, second entertaining area, further lawn, mature trees, children's playhouse, second shed, raised decked area