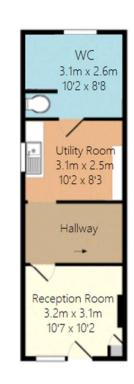

**Bathroom** 2.74m  $\times$  2.18m (9'  $\times$  7'2") Window to the rear, free standing bath, basin & WC

Hallway Stairs leading up

**Reception Room**  $3.23 \text{m x} 3.1 \text{m} (10'7" \times 10'2")$  Window to the front and door, storage cupboard, located on ground floor

**Utility Room**  $3.1 \text{m} \times 2.51 \text{m}$  (10'2"  $\times$  8'3") Window to the side, located on ground floor

**Shower Room**  $3.1m \times 2.64m (10'2" \times 8'8")$  Window to the rear, WC & located on the ground floor