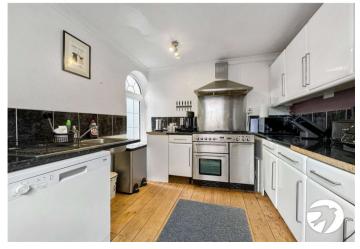

## **Interior**

Entrance Hall Leads into property, stairs going up

**Lounge** 3.66m x 3.5m (12' x 11'6") Window to the front and side, built in fireplace

**Kitchen** 3.33m x 2.62m (10'11" x 8'7") Window to the side and rear, space for washing machine, dishwasher and fridge freezer