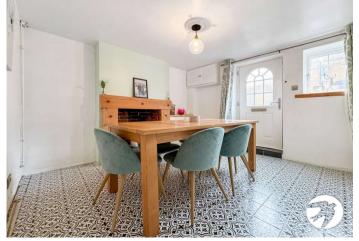

**Bathroom** 2.74m  $\times$  2.18m (9'  $\times$  7'2") Window to the rear, free standing bath, basin & WC

Hallway Stairs leading up

**Reception Room**  $3.23 \text{m x} 3.1 \text{m} (10'7" \times 10'2")$  Window to the front and door, storage cupboard, located on ground floor