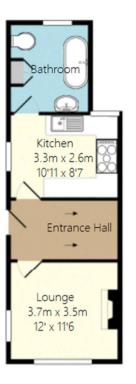

## **Interior**

Entrance Hall Leads into property, stairs going up

**Lounge** 3.66m x 3.5m (12' x 11'6") Window to the front and side, built in fireplace

**Kitchen** 3.33m x 2.62m (10'11" x 8'7") Window to the side and rear, space for washing machine, dishwasher and fridge freezer