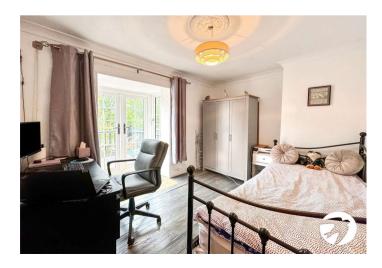

**Bedroom 1** 5.03m x 3.1m (16'6" x 10'2") Window to the rear and side, eaves storage, double bedroom, located on second floor

**Garden** Gravelled entertaining area, lawn, shed, aviary, bridged pond, second entertaining area, further lawn, mature trees, children's playhouse, second shed, raised decked area