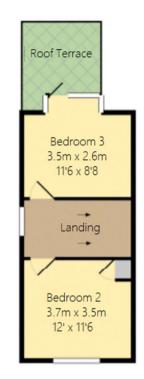

Landing Window to the side

**Bedroom 2** 3.66m x 3.5m (12' x 11'6") Window to the front, storage cupboard, double bedroom, located on first floor

**Bedroom 3** 3.5m x 2.64m (11'6" x 8'8") Window to the rear, door leading into the roof terrace, double bedroom