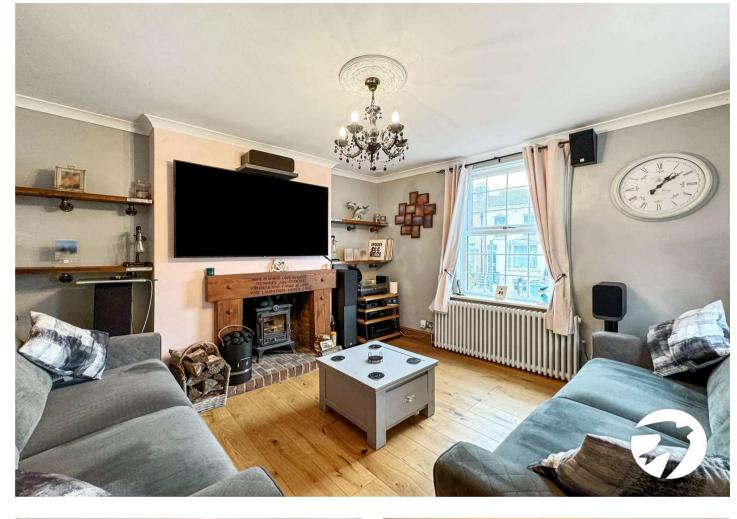

## **Interior**

Entrance Hall Leads into property, stairs going up

**Lounge** 3.66m x 3.5m (12' x 11'6") Window to the front and side, built in fireplace

**Kitchen** 3.33m x 2.62m (10'11" x 8'7") Window to the side and rear, space for washing machine, dishwasher and fridge freezer