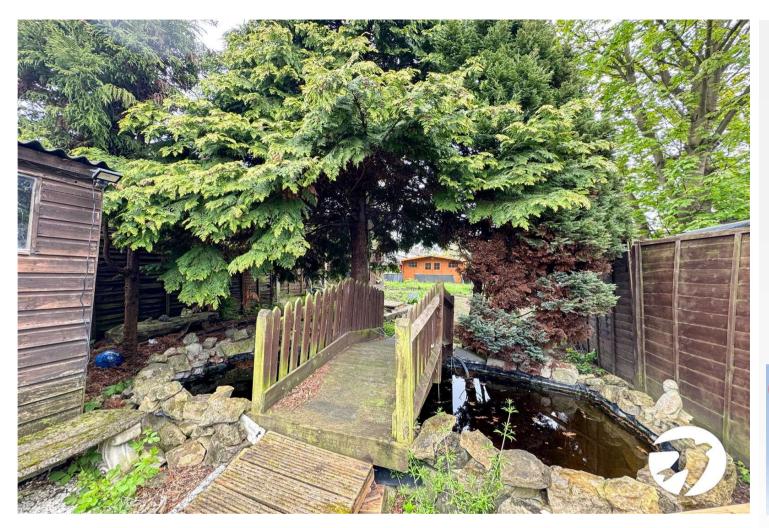

**Bedroom 1** 5.03m x 3.1m (16'6" x 10'2") Window to the rear and side, eaves storage, double bedroom, located on second floor

**Garden** Gravelled entertaining area, lawn, shed, aviary, bridged pond, second entertaining area, further lawn, mature trees, children's playhouse, second shed, raised decked area