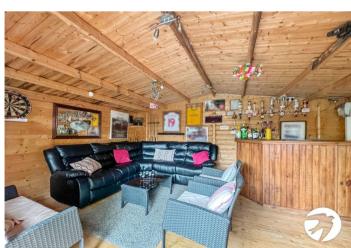

**Summer House** 4.57m x 3.35m (15' x 11') Containing gaming area and bar, located bottom of garden

**Driveway** Side/Rear parking, enough space for 8+ cars, is also gated