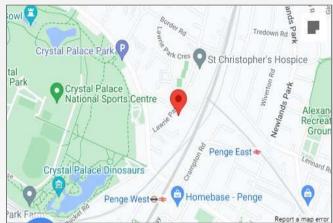

arpet

**Kitchen** Double glazed window to side, range of wall and base units, quartz work surface, butler sink, integrated induction hob and oven, extractor fan, integrated fridge/freezer, integrated washing machine, integrated dishwasher, tiled flooring

Master Bedroom Double glazed window to rear, built in wardrobe, storage heater, carpet

**Bathroom** Panelled bath, rainfall shower head, shower screen, wash hand basin, low flush WC, vinyl flooring, heated towel rail

# Exterior

Residents parking

Communal garden





GROUND FLOOR



Floor plan produced in accordance with RICS Property Measurement Standards incorporating International Property Measurement Standards (IPMS2 Residential). © htchecom 2024.





## **Property Location**

Flat 3, Wakefield Court, Lawrie Park Road, SE26 6EB





#### FOR MORE INFORMATION CONTACT US TODAY.

#### 020 8776 6660

Robinson Jackson 256 Kirkdale, Sydenham, London SE26 4NL

sydenham@robinson-jackson.com

### **Additional Information**

#### Double glazing

Entry phone

Leasehold

Integrated appliances

Contemporary designed

Situated in Lawrie Park Triangle

Ideal for Sydenham Station

Conveniently located for local high street shops and amenities and Crystal Palace Park

These particulars do not form part of an offer or contract and must not be relied upon as statements or representation of fact. Any areas, measurements, journey times or distances are approximate. The text, images, photographs and plans are for guidance only and are not necessarily comprehensive. It should not be assumed that the property has all necessary planning,