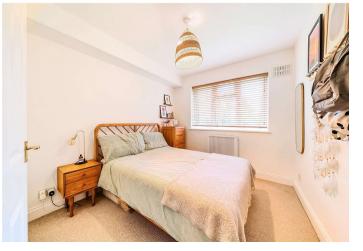

Master Bedroom Double glazed window to rear, built in wardrobe, storage heater, carpet

**Bathroom** Panelled bath, rainfall shower head, shower screen, wash hand basin, low flush WC, vinyl flooring, heated towel rail