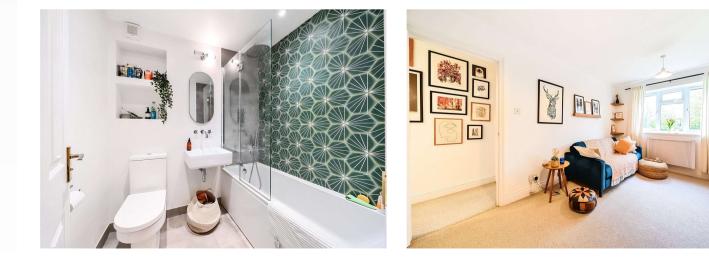

### Interior

Entrance Hall Entry phone, built in cupboard, storage heater, carpet

Lounge Double glazed window to rear, storage heater, carpet

**Kitchen** Double glazed window to side, range of wall and base units, quartz work surface, butler sink, integrated induction hob and oven, extractor fan, integrated fridge/freezer, integrated washing machine, integrated dishwasher, tiled flooring

Master Bedroom Double glazed window to rear, built in wardrobe, storage heater, carpet

**Bathroom** Panelled bath, rainfall shower head, shower screen, wash hand basin, low flush WC, vinyl flooring, heated towel rail