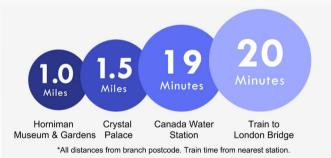

# Flat 3, Wakefield Court

This modern, one bedroom ground floor flat nestled in the prestigious Lawrie Park Triangle is a gem ready to be called home. Its contemporary designs ensure a bright and airy ambiance, floored with natural light throughout. Perfectly situated between Sydenham and Penge West stations, commuting is a breeze. Plus, just a short stroll from Crystal Palace Park, well known for its iconic dinosaurs, boating lake, leisure centre and the charming Brown and Green Cafe