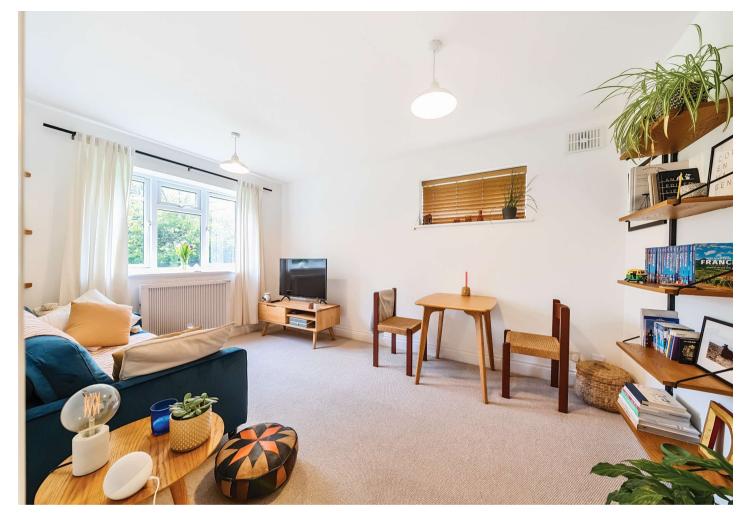

### Interior

Entrance Hall Entry phone, built in cupboard, storage heater, carpet

Lounge Double glazed window to rear, storage heater, carpet

**Kitchen** Double glazed window to side, range of wall and base units, quartz work surface, butler sink, integrated induction hob and oven, extractor fan, integrated fridge/freezer, integrated washing machine, integrated dishwasher, tiled flooring