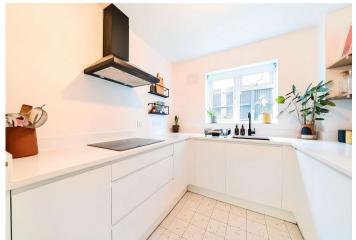

### Interior

Entrance Hall Entry phone, built in cupboard, storage heater, carpet

Lounge Double glazed window to rear, storage heater, carpet

**Kitchen** Double glazed window to side, range of wall and base units, quartz work surface, butler sink, integrated induction hob and oven, extractor fan, integrated fridge/freezer, integrated washing machine, integrated dishwasher, tiled flooring